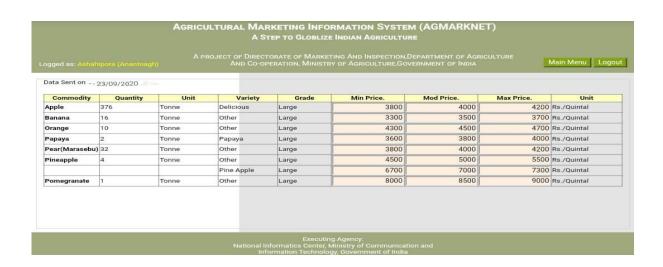

#### 1. Fruit & Vegetable Market Narwal Jammu (Terminal Market)

#### 2. Fruit & Vegetable Market Parimpora Srinagar (Terminal Market)

| egged as Danny             | bote     |          |                        |              | A PORTER DE L'ARTES |           | -               | Amira Marrisia   Longo |
|----------------------------|----------|----------|------------------------|--------------|---------------------|-----------|-----------------|------------------------|
| Data Sent on 23/           |          |          |                        |              |                     |           |                 |                        |
| Commodity                  | Quantity | Umit     | Variety                | Grade        | Min Price           | Mod Price | Infanc Printer. | Unit                   |
| Apple                      | 5647     | Tonre    | Armerican              | Medium       | 2900                | 3250      |                 | Fin./Quintal           |
|                            |          |          | American<br>Deliciosas | Edections    | 4400                | 4550      |                 | Rs./Quintal            |
|                            |          |          | Deberous               | Signati      | 2500                | 2650      |                 | Fig./Quintal           |
|                            |          |          | Contract               | Pullerdinary | 2500                | 2050 (    |                 | Ba /Osertal            |
|                            |          |          | Golden                 | Small        | 1600                | 1750      |                 | Fig. / Characters      |
| Bhindi(Ladies              | 0        |          | 10.001.000             | FAO          |                     | 3750      |                 |                        |
| Fingers                    |          | Tonne    | Other                  |              | 3500 [              |           |                 | Pis /Quintali          |
| Battle gourd               | 18       | Tonne    | Other                  | FAO          | 2000                | 2100      |                 | Ro./Quintal            |
| Drinjal                    | 18       | Torone   | Cities                 | FAO          | 2000 [              | 2250      |                 | Plac/Quintal           |
| Cabbage                    | 18       | Towns    | Other                  | FAQ          | 1000                | 1100      |                 | Rs./Quintal            |
|                            | 0        | Tonne    | Other                  | FAQ          | 2800                | 5900      |                 | Plac/Quintal           |
|                            | 0        | Tonne    | Other                  | FAO          | 1600 5              | 1700      |                 | Fig./Quinted           |
| Cauliflower                | 1.6      | Tohne    | Other                  | FAO          | 2000                | 2250      |                 | Pin. / Quarrent        |
| (Kheera)                   | 0        | Tomerate | Other                  | PAG          | 2000 }              | 2100      | 2200            | Fig./Quintal           |
|                            | 9        | Tonre    | Other                  | FAO          | 10000               | 10500     | 31000           | Plus / Quarrient       |
| French Beans<br>(Frankwan) | 18:      | Tomer    | Osher                  | FAQ          | 3500                | 3750      | 4000            | Fig./Quietal           |
| Gartie                     | 9        | Toorse   | Other                  | FAO          | 12000               | 12500     | 12000           | Pin-/Quintal           |
| Green Chilli               | 0        | Tonne    | Ostree                 | FAQ          | 2500                | 2650      | 2800            | Rs-/Quintall           |
| Knool Khol                 | 9        | Tonne    | Other                  | FAQ          | 1400                | 1500      | 1600            | Plac/Sharrital         |
| Lemon                      | 6        | Torre    | Other                  | FAQ          | 5000                | 5500      | 6000            | Fig./Quarried          |
| Onion                      | 63       | Torrer   | Other                  | FAO          | 4900                | 4400      | 4500            | Re-/Quintal            |
| Pear(Marasetu)             | 10.75    | Tenne    | Other                  | Publication  | 5500                | 5800 [    | 6100            | Rs./Quintal            |
|                            |          |          | Other.                 | Steroott.    | 4400                | 4700      | 5000            | Fig. / Quarried        |
| Porregramate               | 9        | Torsine  | Other                  | Putoclisieri | 7500                | 8000      | 8500            | Rs./Quintal            |
| Potato                     | 63       | Tonne    | Osher                  | FAO          | 2300                | 3656      | 3800            | Ris./Quintel           |
|                            | 0        | Toese    | Other                  | FAQ          | 1600                | 1700      | 1800            | Ro-/Quintal            |
| Tornato                    | 96       | Torres   | Other                  | FAQ          | 3400                | 3450      | 3500            | First/Onstretail       |