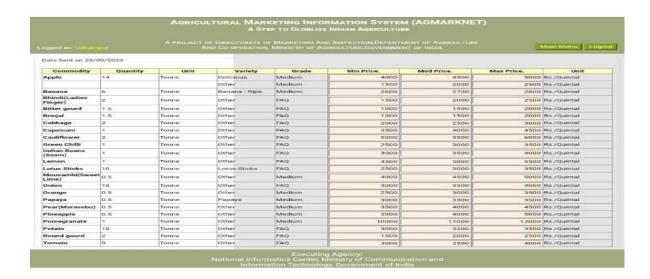

#### 2. Fruit & Vegetable Market Parimpora Srinagar (Terminal Market)

| egged as Danny             | bote     |          |                        |              | A PORTER DE L'ARTES |           | -               | Amira Marrisia   Longo |
|----------------------------|----------|----------|------------------------|--------------|---------------------|-----------|-----------------|------------------------|
| Data Sent on 23/           |          |          |                        |              |                     |           |                 |                        |
| Commodity                  | Quantity | Umit     | Variety                | Grade        | Min Price           | Mod Price | Infanc Printer. | Unit                   |
| Apple                      | 5647     | Tonre    | Armerican              | Medium       | 2900                | 3250      |                 | Fin./Quintal           |
|                            |          |          | American<br>Deliciosas | Edections    | 4400                | 4550      |                 | Rs./Quintal            |
|                            |          |          | Deberous               | Signati      | 2500                | 2650      |                 | Fig./Quintal           |
|                            |          |          | Contract               | Pullerdinary | 2500                | 2050 (    |                 | Ba /Osertal            |
|                            |          |          | Golden                 | Small        | 1600                | 1750      |                 | Fig. / Characters      |
| Bhindi(Ladies              | 0        |          | 10.001.000             | FAO          |                     | 3750      |                 |                        |
| Fingers                    |          | Tonne    | Other                  |              | 3500 [              |           |                 | Pis /Quintali          |
| Battle gourd               | 18       | Tonne    | Other                  | FAO          | 2000                | 2100      |                 | Ro./Quintal            |
| Drinjal                    | 18       | Torone   | Cities                 | FAO          | 2000 [              | 2250      |                 | Plac/Quintal           |
| Cabbage                    | 18       | Towns    | Other                  | FAQ          | 1000                | 1100      |                 | Rs./Quintal            |
|                            | 0        | Tonne    | Other                  | FAQ          | 2800                | 5900      |                 | Plac/Quintal           |
|                            | 0        | Tonne    | Other                  | FAO          | 1600 5              | 1700      |                 | Fig./Quinted           |
| Cauliflower                | 1.6      | Tohne    | Other                  | FAO          | 2000                | 2250      |                 | Pin. / Quarrent        |
| (Kheera)                   | 0        | Tomerate | Other                  | PAG          | 2000 }              | 2100      | 2200            | Fig./Quintal           |
|                            | 9        | Tonre    | Other                  | FAO          | 10000               | 10500     | 31000           | Plus / Quarrient       |
| French Beans<br>(Frankwan) | 18:      | Tomer    | Osher                  | FAQ          | 3500                | 3750      | 4000            | Fig./Quietal           |
| Gartie                     | 9        | Toorse   | Other                  | FAO          | 12000               | 12500     | 12000           | Pin-/Quintal           |
| Green Chilli               | 0        | Tonne    | Ostree                 | FAQ          | 2500                | 2650      | 2800            | Rs-/Quintall           |
| Knool Khol                 | 9        | Tonne    | Other                  | FAQ          | 1400                | 1500      | 1600            | Plac/Sharrital         |
| Lemon                      | 6        | Torre    | Other                  | FAQ          | 5000                | 5500      | 6000            | Fig./Quarried          |
| Onion                      | 63       | Torrer   | Other                  | FAO          | 4900                | 4400      | 4500            | Re-/Quintal            |
| Pear(Marasetu)             | 10.75    | Tenne    | Other                  | Publication  | 5500                | 5800 [    | 6100            | Rs./Quintal            |
|                            |          |          | Other.                 | Steroott.    | 4400                | 4700      | 5000            | Fig. / Quarried        |
| Porregramate               | 9        | Torsine  | Other                  | Putoclisieri | 7500                | 8000      | 8500            | Rs./Quintal            |
| Potato                     | 63       | Tonne    | Osher                  | FAO          | 2300                | 3656      | 3800            | Ris./Quintel           |
|                            | 0        | Toese    | Other                  | FAQ          | 1600                | 1700      | 1800            | Ro-/Quintal            |
| Tornato                    | 96       | Torres   | Other                  | FAQ          | 3400                | 3450      | 3500            | First/Onstretail       |