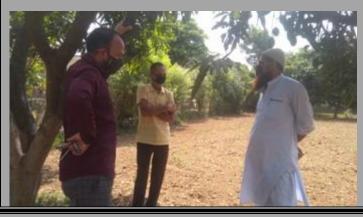

### AGMO REASI

Visited the Mango orchard and imparted awareness about e-NAM and other departmental schemes.