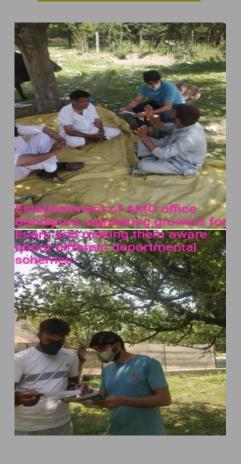

#### AMO RAMBAN

Visit to Barthal village. Orchards have trees apple apricot plum Babgosa cherry. Advised to sell their apricots in gift packs instead of old wooden boxes

2.Meeting with farmers of ladwal panchayat Gave awerness about grading and changing in packing practices. Also gave awerness regarding CS schemes of ODOP and NHB schemes