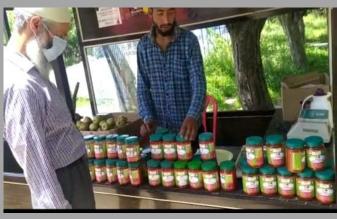

#### AMO ANANTNAG

Visited a vender at Chinniwudder Kanelwan, along side the road leading to Pahalgam tourist destination do his well established business of Apple jam, jelly,