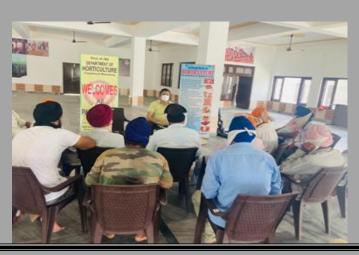

### Virtual Meet

A virtual meeting of growers from Udhampur and Reasi was convened under the chairmanship of Director Horticulture (P&M). Many queries related to the marketing of their produce were raised by growers which were answered /clarified by Director.