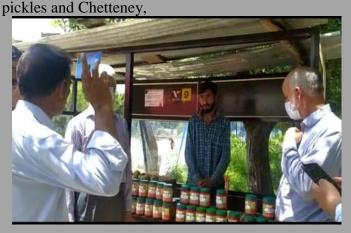

#### AMO ANANTNAG

Visited a vender at Chinniwudder Kanelwan, along side the road leading to Pahalgam tourist destination do his well established business of Apple jam, jelly,