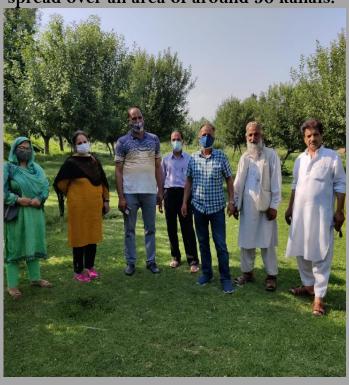

#### AMO SRINAGAR

Visit to orchard of Mr. Hamid in takenwari srinagar by staff of AMO Srinagar. It is an apple beautiful orchard spread over an area of around 50 kanals.