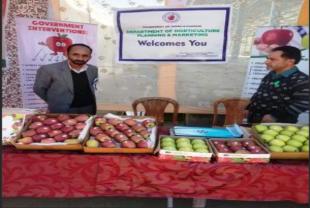

Government of Jammu and Kashmir Directorate of Horticulture Planning and Marketing Narwal Jammu

## DEPARTMENTAL ACTIVITIES 2MARKET RATES DAILY BULLETIN 03-04-2021



## DIRECTOR HORTICULTURE (P&M)

## AGMO AKHNOOR Visit to progressive grower and apprised him about departmental schemes





## AMO DODA At meeting hall chaired by the Divisional commissioner Jammu.

## AMO KUPWARA

AMO Kupwara monitering vegetable trade at Fruit Man Kupwara

## **AMO KULGAM** Growers at Brazloo provided preharvest information





## AGMO KISHTWAR

## AMO KATHUA

Interaction meeting called by DC with a Pudducherry team about value additions.



## AMO BARAMULA Departmental participation in Kisan Mela





## <mark>AMO SHOPIAN</mark> Visit to Aglar F&V Mandi

QUAD CAMER

VEES / FACE



## AMO BUDGAM

Field visit to Hassipora and on farm interaction with growers regarding problems faced by them for marketing of their produce



# Meeting with the progressive grower of Ranger chadoora regarding NHB Schemes



## Work in progress at Zaloos Mandi



## Fruit & Vegetable Market ParimporaSrinagar



AGRICULTURAL MARKETING INFORMATION SYSTEM (AGMARKNET) A Step to Globilize Indian Agriculture

Logged as: Parimpore

A PROJECT OF DIRECTORATE OF MARKETING AND INSPECTION DEPARTMENT OF AGRICULTUR AND CO-OPERATION, MINISTRY OF AGRICULTURE, GOVERNMENT OF INDIA Main Menu Logout

#### Data Sent on 03/04/2021

| Commodity                  | Quantity | Unit  | Variety     | Grade  | Min Price. | Mod Price.