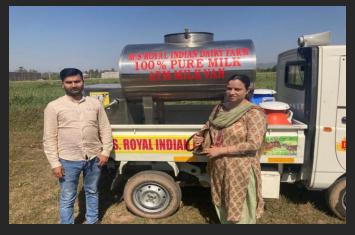

Government of Jammu and Kashmir Directorate of Horticulture Planning and Marketing Narwal Jammu

## DEPARTMENTAL ACTIVITIES 2MARKET RATES DAILY BULLETIN 03-04-2021



## DIRECTOR HORTICULTURE (P&M)

## AGMO AKHNOOR Visit to progressive grower and apprised him about departmental schemes





## AMO DODA At meeting hall chaired by the Divisional commissioner Jammu.

## AMO KUPWARA

AMO Kupwara monitering vegetable trade at Fruit Man Kupwara

## **AMO KULGAM** Growers at Brazloo provided preharvest information





## AGMO KISHTWAR

## AMO KATHUA

Interaction meeting called by DC with a Pudducherry team about value additions.



## AMO BARAMULA Departmental participation in Kisan Mela





## <mark>AMO SHOPIAN</mark> Visit to Aglar F&V Mandi

QUAD CAMER

VEES / FACE



## AMO BUDGAM

Field visit to Hassipora and on farm interaction with growers regarding problems faced by them for marketing of their produce



# Meeting with the progressive grower of Ranger chadoora regarding NHB Schemes



## Work in progress at Zaloos Mandi



## Fruit & Vegetable Market ParimporaSrinagar