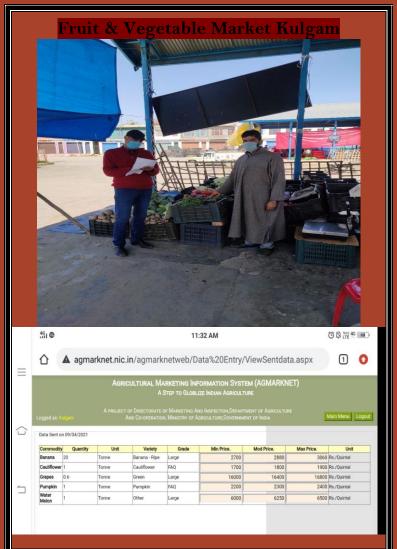

#### AGRICULTURAL MARKETING INFORMATION SYSTEM (AGMARKNET) A Step to Globilize Indian Agriculture

#### Logged as: Parimpon

PROJECT OF DIRECTORATE OF MARKETING AND INSPECTION, DEPARTMENT OF AGRICULTURE AND CO-OPERATION, MINISTRY OF AGRICULTURE, GOVERNMENT OF INDIA

Main Menu I

#### Data Sent on 09/04/2021

| Commodity                  | Quantity | Unit  | Variety     | Grade  | Min Price. | Mod Price. | Max Price. | Unit        |
|----------------------------|----------|-------|-------------|--------|------------|------------|------------|-------------|
| Banana                     | 72       | Tonne | Other       | Medium | 2900       | 3050       | 3200       | Rs./Quintal |
| Bhindi(Ladies<br>Finger)   | 4        | Tonne | Other       | FAQ    | 6000       | 6250       | 6500       | Rs./Quintal |
| Bottle gourd               | 5        | Tonne | Other       | FAQ    | 1500       | 1750       | 2000       | Rs./Quintal |
| Brinjal                    | 9        | Tonne | Other       | FAQ    | 2000       | 2100       | 2200       | Rs./Quintal |
| Cabbage                    | 9        | Tonne | Other       | FAQ    | 900        | 1000       | 1100       | Rs./Quintal |
| Capsicum                   | 9        | Tonne | Other       | FAQ    | 2500       | 2750       | 3000       | Rs./Quintal |
| Carrot                     | 18       | Tonne | Other       | FAQ    | 1800       | 1900       | 2000       | Rs./Quintal |
| Cauliflower                | 9        | Tonne | Other       | FAQ    | 2500       | 2850       | 3200       | Rs./Quintal |
| Coriander(Leaves)          | 4        | Tonne | Other       | FAQ    | 4000       | 4500       | 5000       | Rs./Quintal |
| Cucumbar<br>(Kheera)       | 4        | Tonne | Other       | FAQ    | 1800       | 1900       | 2000       | Rs./Quintal |
| French Beans<br>(Frasbean) | 18       | Tonne | Other       | FAQ    | 4000       | 4250       | 4500       | Rs./Quintal |
| Garlic                     | 5        | Tonne | Other       | FAQ    | 9000       | 10000      | 11000      | Rs./Quintal |
| Grapes                     | 54       | Tonne | Green       | Medium | 60000      | 64000      | 68000      | Rs./Quintal |
|                            |          |       | Other       | Medium | 8250       | 8500       | 8750       | Rs./Quintal |
| Green Chilli               | 2        | Tonne | Other       | FAQ    | 5500       | 5750       | 6000       | Rs./Quintal |
| Karbuja(Musk<br>Melon)     | 63       | Tonne | Other       | Medium | 2300       | 2400       | 2500       | Rs./Quintal |
| Knool Khol                 | 36       | Tonne | Other       | FAQ    | 1800       | 2000       | 2200       | Rs./Quintal |
| Lemon                      | 3        | Tonne | Other       | FAQ    | 10000      | 11000      | 12000      | Rs./Quintal |
| Mango                      | 45       | Tonne | Other       | Medium | 5250       | 5500       | 5750       | Rs./Quintal |
| Onion                      | 99       | Tonne | Other       | FAQ    | 1800       | 2000       | 2200       | Rs./Quintal |
| Papaya                     | 5        | Tonne | Other       | Medium | 5400       | 5700       | 6000       | Rs./Quintal |
| Pineapple                  | 9        | Tonne | Other       | Large  | 3750       | 4000       | 4250       | Rs./Quintal |
|                            |          |       | Other       | Medium | 6200       | 6500       | 6800       | Rs./Quintal |
| Pomegranate                | 18       | Tonne | Other       | Medium | 11000      | 11500      | 12000      | Rs./Quintal |
| Potato                     | 72       | Tonne | Other       | FAQ    | 800        | 1050       | 1300       | Rs./Quintal |
| Spinach                    | 4        | Tonne | Other       | FAQ    | 1600       | 1700       | 1800       | Rs./Quintal |
| Tomato                     | 45       | Tonne | Other       | FAQ    | 2400       | 2500       | 2600       | Rs./Quintal |
| Water Melon                | 90       | Tonne | Water Melon | Medium | 1600       | 1700       | 1800       | Rs./Quintal |