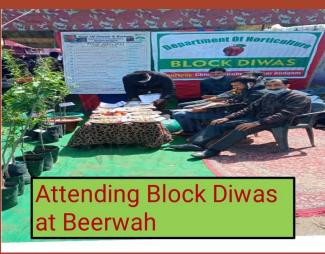

# AMO PULWAMA Block Diwas Tral

At Pampore people raised demand for a fruit mandi during Block Diwas