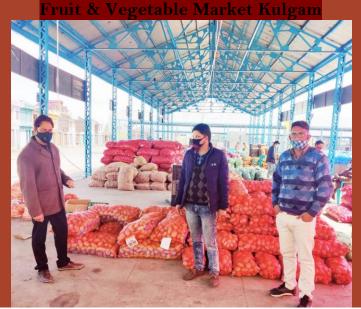

|          |       | Other       | Medium | 6200       | 6350       | 6500       | Rs./Quintal |
| Pomegranate                | 18       | Tonne | Other       | Medium | 11000      | 11500      | 12000      | Rs./Quintal |
| Potato                     | 72       | Tonne | Other       | FAQ    | 1000       | 1300       | 1600       | Rs./Quintal |
| Spinach                    | 4        | Tonne | Other       | FAQ    | 1300       | 1400       | 1500       | Rs./Quintal |
| Tomato                     | 46       | Tonne | Other       | FAQ    | 2500       | 2650       | 2800       | Rs./Quintal |
| Water Melon                | 90       | Tonne | Water Melon | Medium | 7000       | 7500       | 8000       | Rs./Quintal |

National Informatics Center, Ministry of Communication an



461 Ø

11:51 AM

Vol 4G 150



▲ agmarknet.nic.in/agmarknetweb/Data%20Entry/ViewSentdata.aspx





AGRICULTURAL MARKETING INFORMATION SYSTEM (AGMARKNET)
A STEP TO GLOBLIZE INDIAN AGRICULTURE

Data Sent on 07/04/2021

| Commodity            | Quantity | Unit  | Variety  | Grade | Min Price. | Mod Price. | Max Price. | Unit        |
|----------------------|----------|-------|----------|-------|------------|------------|------------|-------------|
| Cucumbar<br>(Kheera) | 0.7      | Tonne | Cucumbar | FAQ   | 2100       | 2200       | 2300       | Rs./Quintal |
| Grapes               | 1.5      | Tonne | Black    | Large | 16000      | 16400      | 17000      | Rs./Quintal |
| Potato               | 2        | Tonne | Potato   | FAQ   | 1200       | 1400       | 1600       | Rs./Quintal |
|