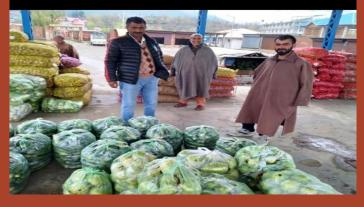

#### AGMO KUPWARA

Officials of AGMO office monitoring vegetable trade at Fruit Mandi Kupwara