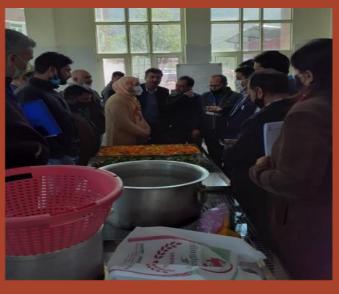

Government of Jammu and Kashmir Directorate of Horticulture Planning and Marketing Narwal Jammu

# DEPARTMENTAL ACTIVITIES TO THE SET RATES

07-04-2021



DIRECTOR HORTICULTURE (P&M)

# ODOP training program at IUST





#### AMO ANANTNAG

Visit to Apple processing unit



#### AGMO KUPWARA

Officials of AGMO office monitoring vegetable trade at Fruit Mandi Kupwara



## AMO JAMMU

Visit to Bishna Mandi.Meeting with those growers/traders given indent letters.





# AMO PULWAMA Block Diwas Tral





At Pampore people raised demand for a fruit mandi during Block Diwas



## AGMO KATHUA

Development work in Apni Mandi Chadwal



#### **AMO RAMBAN**

Visit of technical team to prepare technical feasibility report for Appni Mandi site.



# AGMO QAZIGUND

Visit to dry fruit traders for awareness about schems ODOP/NHB schemes.





#### AMO BUDGAM





## Fruit & Vegetable Market Narwal Jammu



#### AGRICULTURAL MARKETING INFORMATION SYSTEM (AGMARKNET

A PROJECT OF DIRECTORATE OF MARKETING AND INSPECTION DEP