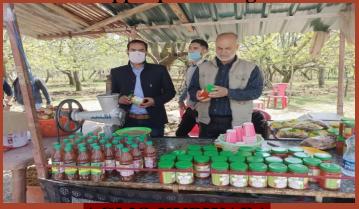

Government of Jammu and Kashmir Directorate of Horticulture Planning and Marketing Narwal Jammu

# DEPARTMENTAL ACTIVITIES TO THE SET RATES

07-04-2021



DIRECTOR HORTICULTURE (P&M)

# ODOP training program at IUST





#### AMO ANANTNAG

Visit to Apple processing unit



#### AGMO KUPWARA

Officials of AGMO office monitoring vegetable trade at Fruit Mandi Kupwara



## AMO JAMMU

Visit to Bishna Mandi.Meeting with those growers/traders given indent letters.





# AMO PULWAMA Block Diwas Tral





At Pampore people raised demand for a fruit mandi during Block Diwas



## AGMO KATHUA

Development work in Apni Mandi Chadwal



#### **AMO RAMBAN**

Visit of technical team to prepare technical feasibility report for Appni Mandi site.



# AGMO QAZIGUND

Visit to dry fruit traders for awareness about schems ODOP/NHB schemes.





#### AMO BUDGAM





## Fruit & Vegetable Market Narwal Jammu



#### AGRICULTURAL MARKETING INFORMATION SYSTEM (AGMARKNET

A PROJECT OF DIRECTORATE OF MARKETING AND INSPECTION DEPARTMENT OF AGRICULTUS

Main Menu Loonu

#### Data Sen