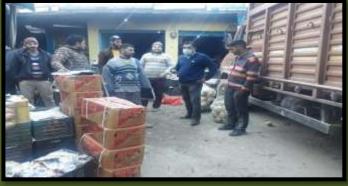

### **AMO ANANTNAG**

Encroachment on Departmental land by locals was resolved with village head and other villagers.