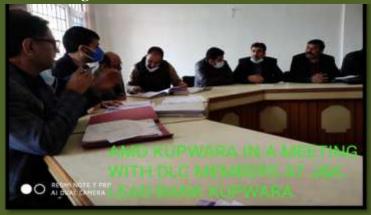

Government of Jammu and Kashmir Directorate of Horticulture Planning and Marketing Narwal Jammu

# DEPARTMENTAL ACTIVITIES

MARKET RATES

DAILY BULLETIN

02-03-2021



DIRECTOR <u>HORTICULTURE (</u>P&M)

Director Horticulture (P&M) chaired a meeting with Engineering wing and other officers of the Department regarding Development activities in the conference Hall of Kissan Ghar Narwal Jammu.









## AMO BANDIPORE





# AMO DODA

Meeting with Manager Cum Chemist in connection with processing of Apple's n other activities.



#### AMO KUPWARA

Meeting with DLC members at JK lead bank



### **AMO BARAMULLA**

Alongwith President Fruit Association and JE Construction Division identified the land to be claimed



# AMO BUDGAM





Awareness to persons associated with milk business to set up new unit for Diary products under PM-FME Scheme



Oficials busy in feild activities







#### **AMO POONCH**

Visited village Balakote and discussed various departmental schemes viz PMFME ODOP Scheme.



## AGMO REASI

MEETING HELD WITH THE CONCERNED IN THE OFFICE OF CHO REASI FOR UPLOADING OF ODOP CASES



## **AMO SOPORE**

**Meeting with Fruit Association** 



#### AMO UDHAMPUR

Resolved the spoiled and low quality coconuts issue in the mandi



## **AMO SHOPIAN**

Visit at CA Stores Aglar Shopian with regard to diversification of apple to various markets.





# AMO SRINAGAR

M