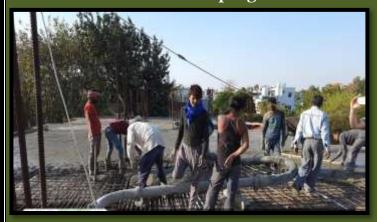

# **NEW DELHI**

Laying of concrete slab of extension block of Kissan Ghar in progress.