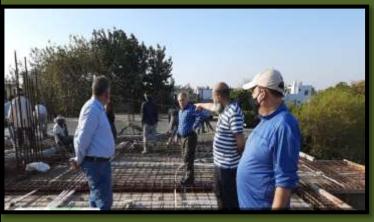

# **NEW DELHI**

Laying of concrete slab of extension block of Kissan Ghar in progress.