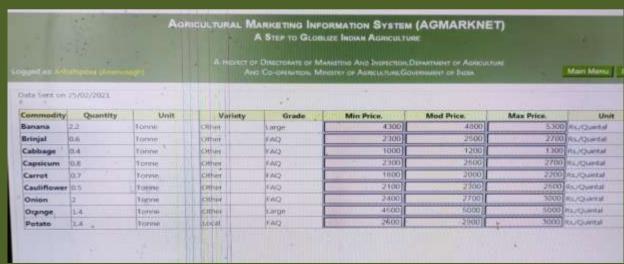

#### Fruit & Vegetable Market Parimpora Srinagar

Logged sa: Parimpins

AND CO-OPERATION, MINISTRY OF AGRICULTURE GOVERNMENT OF INDIA

Main Menu Logout

Data Sent on 25/02/2021

| Commodity                  | Quantity | Unit   | Variety | Grade  | Min Price. | Mod Price. | Max Price. | Unit         |
|----------------------------|----------|--------|---------|--------|------------|------------|------------|--------------|
| Banana                     | 54       | Tonne  | Other   | Medium | 2800       | 3000       | 3200       | Rs./Quintal  |
| Bottle gourd               | 4        | Tonne  | Other   | FAQ    | 1800       | 1900       | 2000       | Rs./Quintal  |
| Brinjal                    | 4        | Tonne  | Other   | FAQ    | 1800       | 1900       | 2000       | Rs./Quintal  |
| Cabbage                    | 9:       | Tonne  | Other   | FAQ    | 900        | 1000       | 1100       | Rs./Quintal  |
| Capsicum                   | 4        | Tonne  | Other   | FAQ    | 2400       | 2500       | 2600       | Rs./Quintal  |
| Carrot                     | 18       | Tonne  | Other   | FAQ    | 1500       | 1550       | 1600       | Rs./Quintal  |
| Cauliflower                | 9        | Tonne  | Other   | FAQ    | 1200       | 1250       | 1300       | Rs./Quintal  |
| Coriander(Leaves)          | 2        | Tonne  | Other   | FAQ    | 3000       | 3400       | 3800       | Rs./Quintal  |
| Cucumber<br>(Kheera)       | 5        | Tonne  | Other   | FAQ    | 2400       | 2600       | 2800       | Rs./Quintal  |
| Field Pea                  | 4        | Tonne  | Other   | FAQ    | 2500       | 2650       | 2800       | Rs./Quintal  |
| French Beans<br>(Frasbean) | 18       | Tonne  | Other   | FAQ    | 4000       | 4250       | 4500       | Rs./Quintal  |
| Garlio                     | 5        | Tonne  | Other   | FAQ    | 8000       | 8500       | 9000       | Rs./Quintal  |
| Grapes                     | 27       | Tonne  | Green   | Medium | 6500       | 6750       | 7000       | Rs./Quintal  |
|                            |          |        | Other   | Medium | 8006       | 8250       | 8500       | Rs./Quintal  |
| Green Chilli               | 4        | Tonne  | Other   | FAQ    | 4000       | 4100       | 4200       | Rs./Quintal  |
| Kinnow                     | 54       | Tonne  | Other   | Medium | 2200       | 2400       | 2600       | Rs./Quintal  |
| Knool Khol                 | 27       | Torine | Other   | FAQ    | 900        | 1000       | 1100       | Rs./Quintal  |
| Lemon                      | 4        | Tonne  | Other   | FAQ    | 6000       | 6500       | 7000       | Rs / Quintal |
| Onion                      | 81       | Tonne  | Other   | FAQ    | 4000       | 4200       | 4400       | Rs./Quintal  |
| Orange                     | 81       | Tonne  | Other   | Large  | 5800       | 6000       | 6200       | Rs./Quintal  |
|                            |          |        | Other   | Medium | 5200       | 5400       | 5600       | Rs./Quintal  |
|                            |          |        | Other   | Small  | 4800       | 4900       | 5000       | Rs./Quintal  |
| Pineapple                  | 5        | Tonne  | Other   | Large  | 4200       | 4400       | 4600       | Rs./Quintal  |
|                            |          |        | Other   | Medium | 5200       | 5350       | 5500       | Rs./Quintal  |
| Pomegranate                | 45       | Tonne  | Other   | Medium | 13000      | 14500      | 16000      | Rs/Quintal   |
| Potato                     | 45       | Tonne  | Other   | FAQ    | 1000       | 1250       | 1500       | Rs./Quintal  |
| Spinach                    | 9        | Tonne  | Other   | FAQ    | 2000       | 2200       | 2400       | Rs./Quintal  |
| Tomato                     | 27       | Tonne  | Other   | FAQ    | 2000       | 2100       | 2200       | Rs./Quintal  |
| Turnip                     | 9        | Tonne  | Other   | FAQ    | 1000       | 1050       | 1100       | Rs./Quintal  |