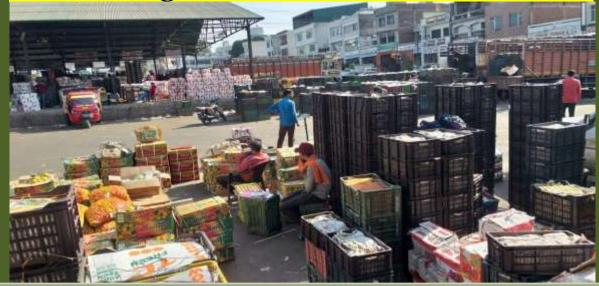

Quintal  |
|                            |          |        | Other   | Medium | 5200       | 5350       | 5500       | Rs./Quintal  |
| Pomegranate                | 45       | Tonne  | Other   | Medium | 13000      | 14500      | 16000      | Rs/Quintal   |
| Potato                     | 45       | Tonne  | Other   | FAQ    | 1000       | 1250       | 1500       | Rs./Quintal  |
| Spinach                    | 9        | Tonne  | Other   | FAQ    | 2000       | 2200       | 2400       | Rs./Quintal  |
| Tomato                     | 27       | Tonne  | Other   | FAQ    | 2000       | 2100       | 2200       | Rs./Quintal  |
| Turnip                     | 9        | Tonne  | Other   | FAQ    | 1000       | 1050       | 1100       | Rs./Quintal  |

#### Fruit & Vegetable Market Narwal,Jammu



#### AGRICULTURAL MARKETING INFORMATION SYSTEM (AGMARKNET) A STEP TO GLOBLIZE INDIAN AGRICULTURE

Logged an Formal James (TV)

A PROJECT OF DIRECTORATE OF MARKETHIS AND INSPECTION DEPARTMENT OF AGRICUATURE AND CO-OPERATION, MARKETRY OF AGRICUATURE GOVERNMENT OF BIOM

SCHOOLS SHOULD BE

Data Sent on 25/02/2021

| Commodity                | Quantity | Unit   | Variety        | Grade  | Min Price. | Med Price. | Max Price. | Unit        |
|--------------------------|----------|--------|----------------|--------|------------|------------|------------|-------------|
| Apple                    | 19       | Tonne  | Delicinus      | Medium | 5000       | 7000       | 9000       | Rs./Questal |
| Banana                   | 253      | Tonne  | Other          | Medium | 2200       | 2500       | 2