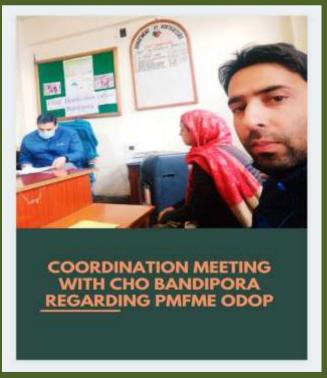

#### **AMO BUDGAM**

Motivation for setting up of units under PM-FME Schemes

Visit to Construction site Charisharief Mandi.