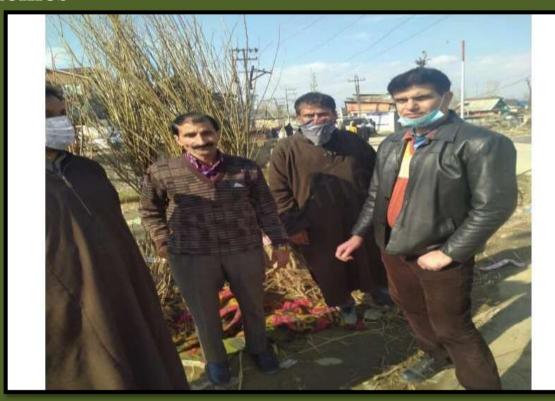

#### **AMO BARAMULLA**

AGMO Rafiabad-Educating a fruit grower about Operation Green and ODOP schemes.

2 Meeting with the member secretary MAC.