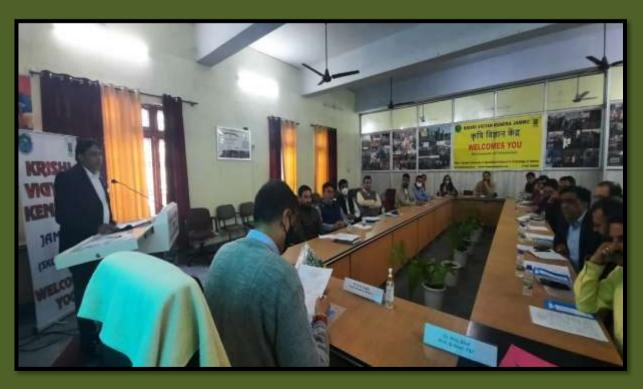

## OFFICIALS OF THE DEPARTMENT ATTENDED A TRAINING PROGRAMME ON LATEST DEVELOPMENTS IN GRADING AND PACKING OF FRESH FRUITS at KRISHI VIGYAN KENDRA JAMMU.