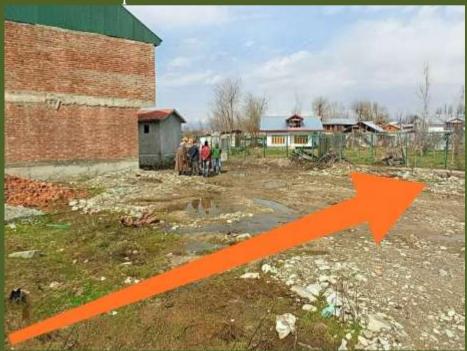

#### Visit to Aqua Agro Packings Dangerpora

Space behand the proposed shopsites is Approximately 25 to 30 fts at 3 spots resulting in wastage of land the issue was taken up with AEE on the spot the JE concerned was directed to prepare a site plan for these 03 sites.