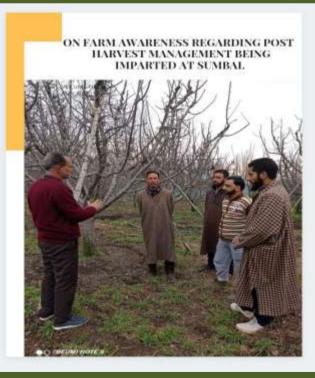

#### **AMO PULWAMA**

Preparation of awareness camp.

Attended DC Office Pulwama regarding persuasion of cutting of walnut trees at proposed F&V Mandi
Nowdal Tral

#### Preparation for Awareness programme.

**Block Divas** 