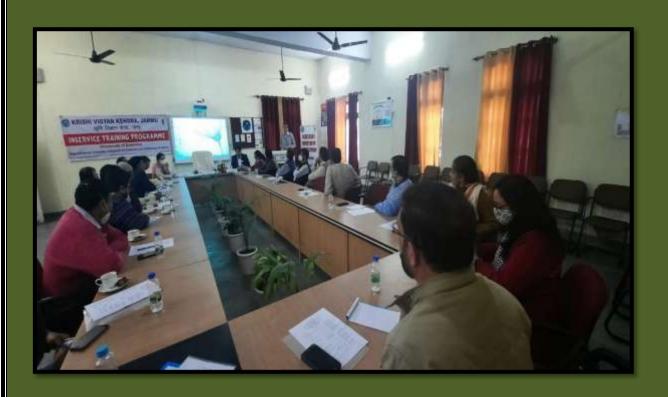

## OFFICIALS OF THE DEPARTMENT ATTENDED A TRAINING PROGRAMME ON LATEST DEVELOPMENTS IN GRADING AND PACKING OF FRESH FRUITS at KRISHI VIGYAN KENDRA JAMMU.