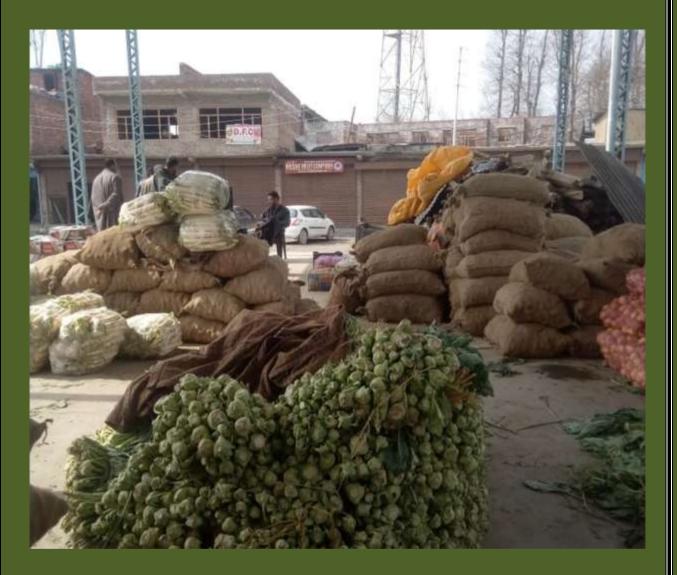

| 34       | Tonne  | Other          | FAQ    | 1800       | 2000       | 2200       | Rs /Questal |
| Spinach                  | 32       | Tonne  | Other          | FAQ    | 800        | 950        | 1100       | Rs./Quintal |
| Tender Coconut           | 53       | Tonne  | Tender Coconut | Medium | 3000       | 3250       | 3500       | Rs./No      |
| Tomato                   | 124      | Tonne  | Other          | FAQ    | 1200       | 1350       | 1500       | Rs./Quintal |
| Turnip                   | 46       | Tonne  | Turnip         | FAD    | 600        | 700        | 800        | Rs./Quintal |
| Water Melon              | 42       | Tonne  | Other          | Medium | 1500       | 1750       | 2000       | Rs./Questal |

#### Fruit & Vegetable Market Batingoo, Anantnag





#### Fruit & Vegetable Market Kulgam



#### AGRICULTURAL MARKETING INFORMATION SYSTEM (AGMARKNET) A STEP TO GLOBLIZE INDIAN AGRICULTURE

Main Menu Logout

#### Data Sent on 25/02/2021

| Commodity | Quantity | Unit  | Variety       | Grade | Min Price. | Mod Price. | Max Price. | Unit        |
|-----------|----------|-------|---------------|-------|------------|------------|------------|-------------|
| Banana    | 3,33     | Tonne | Banana - Ripe | Large | 2520       | 2580       | 2640       | Rs./Quintal |
| Carrot    | 1        | Tonne | Carrot        | FAQ   | 1450       | 1500       | 1550       | Rs./Quintal |
| Grapes    | 1.6      | Tonne | Green         | Large | 4600       | 5000       | 5200       | Rs./Quintal |
| Kinnow    | 1.5      | Tonne | Kinnaw        | Large | 170