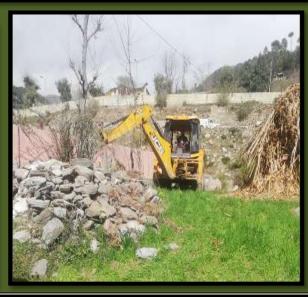

#### Visit to Aqua Agro Packings Dangerpora

Space behand the proposed shopsites is Approximately 25 to 30 fts at 3 spots resulting in wastage of land the issue was taken up with AEE on the spot the JE concerned was directed to prepare a site plan for these 03 sites.