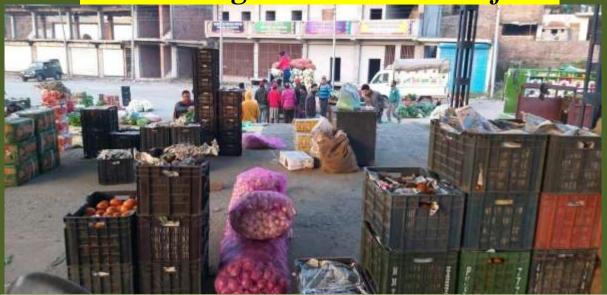

#### Fruit & Vegetable Market Parimpora Srinagar

Logged sa: Parimpins

AND CO-OPERATION, MINISTRY OF AGRICULTURE GOVERNMENT OF INDIA

Main Menu Logout

Data Sent on 25/02/2021

| Commodity                  | Quantity | Unit   | Variety | Grade  | Min Price. | Mod Price. | Max Price. | Unit         |
|----------------------------|----------|--------|---------|--------|------------|------------|------------|--------------|
| Banana                     | 54       | Tonne  | Other   | Medium | 2800       | 3000       | 3200       | Rs./Quintal  |
| Bottle gourd               | 4        | Tonne  | Other   | FAQ    | 1800       | 1900       | 2000       | Rs./Quintal  |
| Brinjal                    | 4        | Tonne  | Other   | FAQ    | 1800       | 1900       | 2000       | Rs./Quintal  |
| Cabbage                    | 9:       | Tonne  | Other   | FAQ    | 900        | 1000       | 1100       | Rs./Quintal  |
| Capsicum                   | 4        | Tonne  | Other   | FAQ    | 2400       | 2500       | 2600       | Rs./Quintal  |
| Carrot                     | 18       | Tonne  | Other   | FAQ    | 1500       | 1550       | 1600       | Rs./Quintal  |
| Cauliflower                | 9        | Tonne  | Other   | FAQ    | 1200       | 1250       | 1300       | Rs./Quintal  |
| Coriander(Leaves)          | 2        | Tonne  | Other   | FAQ    | 3000       | 3400       | 3800       | Rs./Quintal  |
| Cucumber<br>(Kheera)       | 5        | Tonne  | Other   | FAQ    | 2400       | 2600       | 2800       | Rs./Quintal  |
| Field Pea                  | 4        | Tonne  | Other   | FAQ    | 2500       | 2650       | 2800       | Rs./Quintal  |
| French Beans<br>(Frasbean) | 18       | Tonne  | Other   | FAQ    | 4000       | 4250       | 4500       | Rs./Quintal  |
| Garlio                     | 5        | Tonne  | Other   | FAQ    | 8000       | 8500       | 9000       | Rs./Quintal  |
| Grapes                     | 27       | Tonne  | Green   | Medium | 6500       | 6750       | 7000       | Rs./Quintal  |
|                            |          |        | Other   | Medium | 8006       | 8250       | 8500       | Rs./Quintal  |
| Green Chilli               | 4        | Tonne  | Other   | FAQ    | 4000       | 4100       | 4200       | Rs./Quintal  |
| Kinnow                     | 54       | Tonne  | Other   | Medium | 2200       | 2400       | 2600       | Rs./Quintal  |
| Knool Khol                 | 27       | Torine | Other   | FAQ    | 900        | 1000       | 1100       | Rs./Quintal  |
| Lemon                      | 4        | Tonne  | Other   | FAQ    | 6000       | 6500       | 7000       | Rs / Quintal |
| Onion                      | 81       | Tonne  | Other   | FAQ    | 4000       | 4200       | 4400       | Rs./Quintal  |
| Orange                     | 81       | Tonne  | Other   | Large  | 5800       | 6000       | 6200       | Rs./Quintal  |
|                            |          |        | Other   | Medium | 5200       | 5400       | 5600       | Rs./Quintal  |
|                            |          |        | Other   | Small  | 4800       | 4900       | 5000       | Rs./Quintal  |
| Pineapple                  | 5        | Tonne  | Other   | Large  | 4200       | 4400       | 4600       | Rs./Quintal  |
|                            |          |        | Other   | Medium | 5200       | 5350       | 5500       | Rs./Quintal  |
| Pomegranate                | 45       | Tonne  | Other   | Medium | 13000      | 14500      | 16000      | Rs/Quintal   |
| Potato                     | 45       | Tonne  | Other   | FAQ    | 1000       | 1250       | 1500       | Rs./Quintal  |
| Spinach                    | 9        | Tonne  | Other   | FAQ    | 2000       | 2200       | 2400       | Rs./Quintal  |
| Tomato                     | 27       | Tonne  | Other   | FAQ    | 2000       | 2100       | 2200       | Rs./Quintal  |
| Turnip                     | 9        | Tonne  | Other   | FAQ    | 1000       | 1050       | 1100       | Rs./Quintal  |

#### Fruit & Vegetable Market Narwal,Jammu