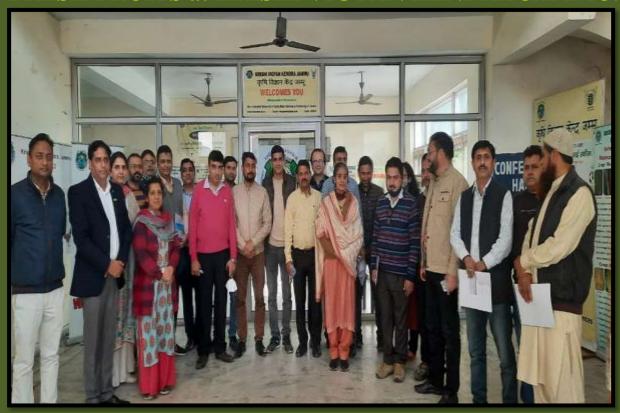

## OFFICIALS OF THE DEPARTMENT ATTENDED A TRAINING PROGRAMME ON LATEST DEVELOPMENTS IN GRADING AND PACKING OF FRESH FRUITS at KRISHI VIGYAN KENDRA JAMMU.