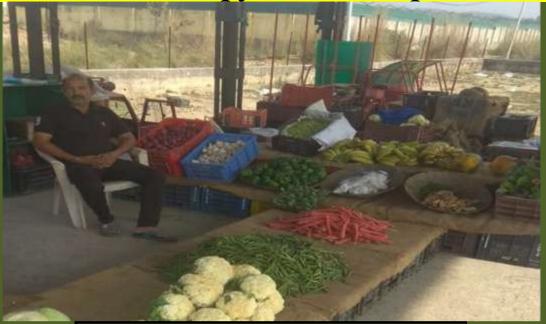

12                          |
| 11   | Spinach.                 | 15                          |
| 12   | Capsicum                 | 40                          |
| 13   | Carrot                   | 20                          |
| 14   | Garlic                   | 100                         |
| 15   | Ginger                   | 60                          |
| 16   | Peas                     | 25                          |
| 17   | Apple                    | 80                          |
| 18   | Papaya                   | 35                          |
| 19   | Orange                   | 50/Dozen                    |
| 20   | Banana                   | 35                          |
| 21   | Gauva                    | 45                          |

#### F&V Market Tapyal Samba Apni Mandi)



| S.NO | Commodity / Item<br>Rate | Price Per Kg. (In<br>Rs.) |
|------|--------------------------|---------------------------|
| 1    | Onion                    | 40-45                     |
| 2    | Potato                   | 15-18                     |
| 3    | Tomato                   | 30                        |
| 5    | Cauliflower              | 20-30                     |
| 7    | Cabbage                  | 20-25                     |
| 8    | Knol-khol                | 10                        |
| 10   | Raddish                  | 10                        |
| 11   | Spinach                  | 10                        |
| 12   | Mashroom                 | 130-140                   |
| 13   | Capsicum                 | 40-50                     |
| 14   | Carrot