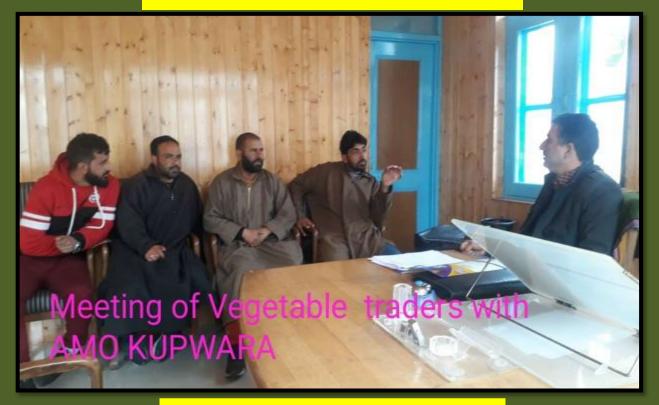

02-2021



DIRECTOR HORTICULTURE (P&M)

## OFFICIALS OF THE DEPARTMENT ATTENDED A TRAINING PROGRAMME ON LATEST DEVELOPMENTS IN GRADING AND PACKING OF FRESH FRUITS at KRISHI VIGYAN KENDRA JAMMU.









#### AMO BANDIPORE







#### **AMO BUDGAM**

Motivation for setting up of units under PM-FME Schemes



Visit to Construction site Charisharief Mandi.



#### **AMO BARAMULLA**

AGMO Rafiabad-Educating a fruit grower about Operation Green and ODOP schemes.



2 Meeting with the member secretary MAC.



#### Visit to Aqua Agro Packings Dangerpora



Space behand the proposed shopsites is Approximately 25 to 30 fts at 3 spots resulting in wastage of land the issue was taken up with AEE on the spot the JE concerned was directed to prepare a site plan for these 03 sites.



#### AMO KUPWARA



### **AMO KULGAM**

Sanitation work under going



#### **AMO KUTHUA**

Demarcation points of boundaries of Apni Mandi Bani to Contractor for starting development work.





Un-authorised interference was dealt by Police









#### **AMO PULWAMA**

Preparation of awareness camp.



Attended DC Office Pulwama regarding persuasion of cutting of walnut trees at proposed F&V Mandi
Nowdal Tral



#### Preparation for Awareness programme.



**Block Divas** 



#### PFO meeting going on in DC office complex





## **AMO SHOPIAN**

Meeting with AEE & JE regarding Developmental/ Construction work of F&V Market Aglar Shopian.



## **AMO SOPORE**





#### **AMO SRINAGAR**

AMO alongwith his team removing encroachments in and around fruit and vegetable Market Parimpora







#### Fruit & Veg