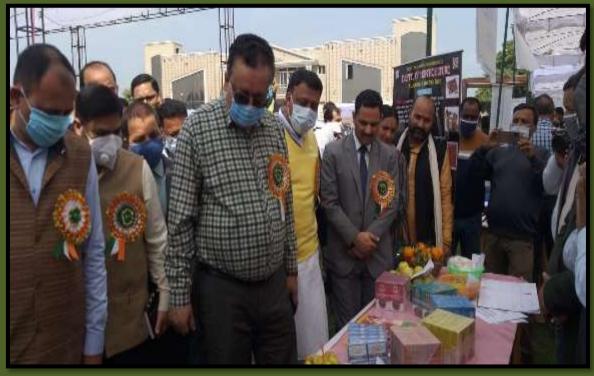

### DIRECTOR HORTICULTURE (P&M)

Respected Principal Secretary to Govt. Agriculture Production & Farmers'Welfare/Horticulture Department and Respected Director Horticulture (P&M) inspected the exhibition stall