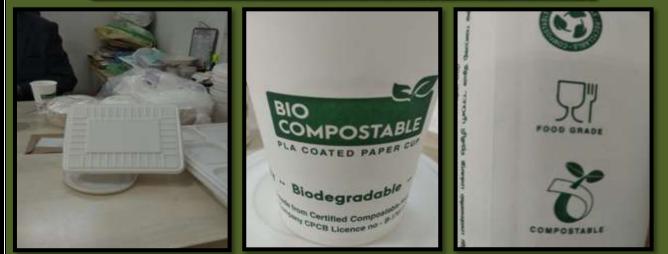

### AGMO SAMBA

Visited Shalimar Thermoforming Pvt Ltd Birpur Samba to physically see latest non carcinogenic compostable packing material available for fresh fruits & vegetables.