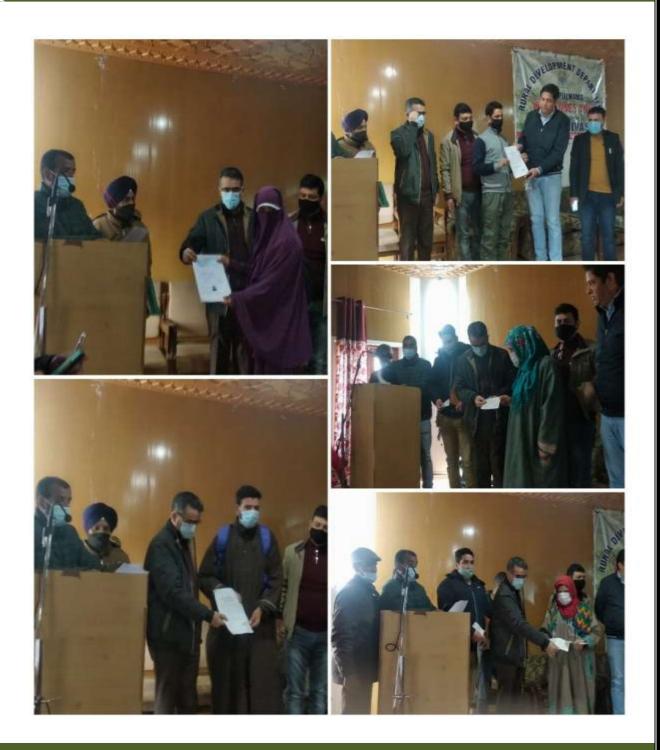

ock Divas





### Meeting regarding OPOP





## AMO BARAMULLA

Met with Dy Director Kashmir today in his office at Srinagar to discuss the ways to implement efficiently the various schemes and programmes of the department and to make Kanispora fully functional



Official of Tangmarg zone Baramulla meeting two growers in connection with the ODOP scheme



Official of Bomai zone Baramulla on a home visit to a progressive grower of the area



Inspecting the work of under construction auction platform at Kanispora mandi



## Allottees of shop sites coming forward to obtain possession letters



### AMO KUPWARA



## AMO GANDERBAL

Routine visit of allotees for possession of shopsites in F & V Market Zazna Ganderbal





### AMO PULWAMA

#### AMO pulwama at Block Diwas Town Hall pulwama.



### AGMO REASI

Meeting conducted with Chief Agriculture Office, Reasi in connection with ODOP Schemes



#### AMO RAMBAN

## Installation of electric transformer at Batote Mandi.



### AGMO SAMBA

Visited Shalimar Thermoforming Pvt Ltd Birpur Samba to physically see latest non carcinogenic compostable packing material available for fresh fruits & vegetables.







## AMO SOPORE





## AMO SRINAGAR

**Deputy Director (K)/ Chairman MAC meet with the traders of F &V Market Parimpora Srinagar** 



The process of licensing initiated and license being issued to Mohd. Yaseen Bhat General Secretary New kashmir Fruit Association and other traders.





## AMO SHOPIAN

VISITING/MEETING WITH WHOLESALERS/TRADERS OF SHOPIAN REGARDING SHIFTING OF THEIR TRADE IN FRUIT & VEGETABLE MARKET ARHAMA SHO