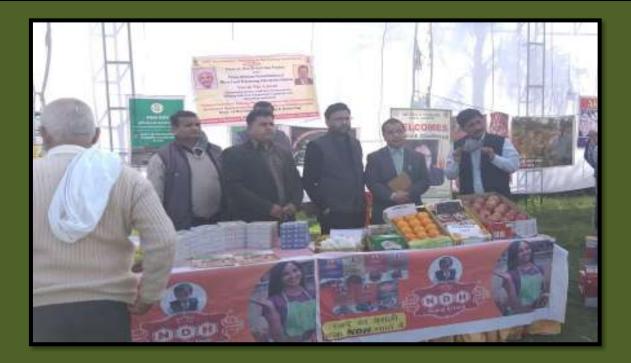

### DIRECTOR HORTICULTURE (P&M)

Respected Principal Secretary to Govt. Agriculture Production & Farmers'Welfare/Horticulture Department and Respected Director Horticulture (P&M) inspected the exhibition stall