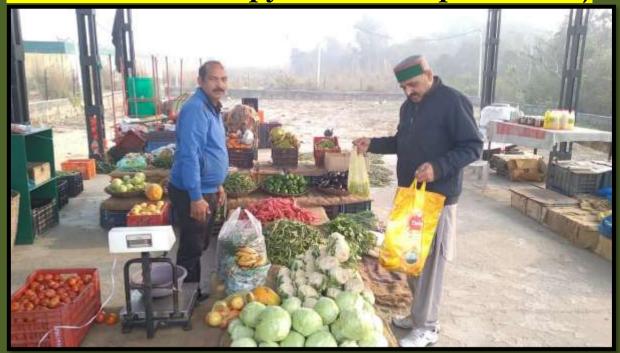

|
| 12   | Capsicum                 | 40                                  |
| 13   | Carrot                   | 20                                  |
| 14   | Garlic                   | 100                                 |
| 15   | Ginger                   | 60                                  |
| 16   | Peas                     | 25                                  |
| 17   | Apple                    | 40                                  |
| 18   | Papaya                   | 35                                  |
| 19   | Orange                   | 50/Dozen                            |
| 20   | Banana                   | 30                                  |
| 21   | Gauva                    | 45                                  |

## F&V Market Tapyal Samba Apni Mandi)



| S.NO | Commodity / Item<br>Rate | Price Per Kg. (In<br>Rs.) |
|------|--------------------------|---------------------------|
| 1    | Onion                    | 40-50                     |
| 2    | Potato                   | 10-15                     |
| 3    | Tomato                   | 20-25                     |
| 5    | Cauliflower              | 20                        |
| 7    | Cabbage                  | 20                        |
| 8    | Knol-khol                | 10                        |
| 10   | Raddish                  | 10                        |
| 11   | Spinach                  | 10                        |
| 12   | Mashroom                 | 130-140                   |
| 13   | Capsicum                 | 40-50                     |
| 14   | Carrot