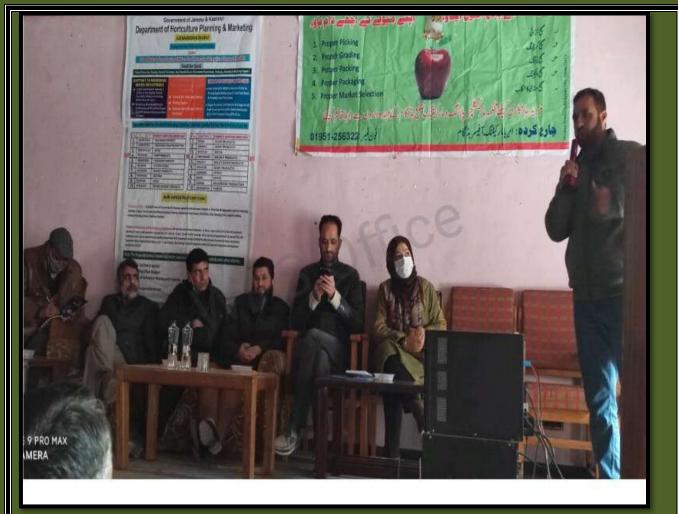

#### AMO BUDGAM

One day awareness camp was organized by Area Marketing office Budgam at town hall Chrarisharief Today on 20-02-2021 on post harvest management and other departmental schemes. Officers of the line departments viz skuast ,horticulture and animal husbandry department also participated in the awareness camp and deliberated regarding their schemes.