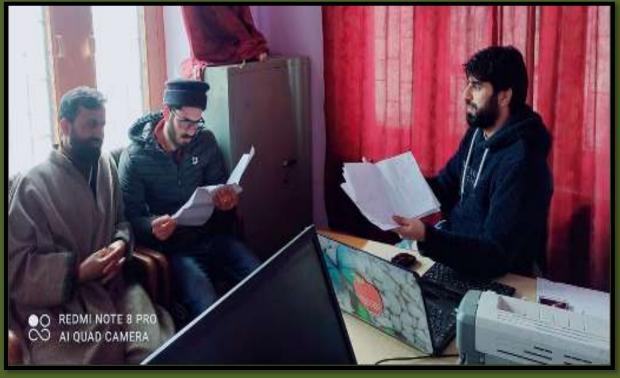

#### **AGMO BISHNA**

In the office of M/s Krishna Milk Industry regarding online submission of application under PM-FME scheme - New unit.

2. Met with woman entrepreneur at her bakery unit, wish to avail PM-FME scheme - Branding& Packaging.