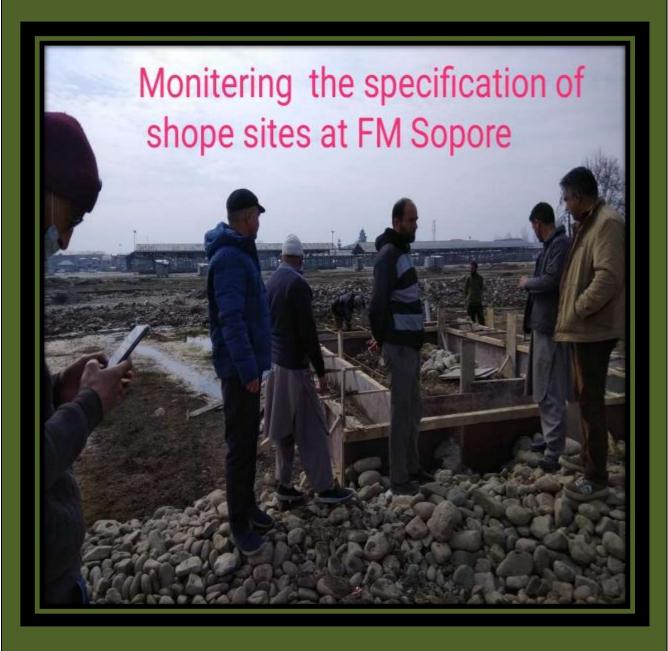

ve beneficiary



## AMO DODA

Interaction with the wholesalers of fruits and vegetables Doda and got the arrival n wholesale rate.





#### AMO GANDERBAL

F& V Market Zazna in respect of checking the completion of development works of market.





#### **AMO KULGAM**

Facilities provided under ODOP at Kulgam





2. Mr Sabzar Ahmad Mir S,/ O Mohd Ramzan Mir R/ O Katapora, Yaripora, who has been motivated to register for FPO formation.



#### **NEW DEHLI**

Work on Extension of Kissan Ghar Delhi in progress





#### AMO PULWAMA

Meeting with manager DIC Pulwama discussed various merits of scheme FME ODOP (milk related products)



#### **AMO SHOPIAN**

MEETING WITH WHOLESALERS/TRADERS OF SHOPIAN REGARDING SHIFTING OF THEIR TRADE IN F & V MARKET ARHAMA SHOPIAN.





#### **AMO SOPORE**



#### **UDHAMPUR**

Seeking information from commission agents of Udhampur Mandi about the no. Of Kashmiri Pandits families in district Udhampur.



2. Fruit and vegetable shed used by farmers to sell their produce at Battal, udhampur have been dismantled during the road widening. Affected growers are demanding for shed at the new place so that they can rejuvenate their lost selling.



#### Fruit & Vegetable Market Parimpora Srinagar



#### AGRICULTURAL MARKETING INFORMATION SYSTEM (AGMARKNET) A STEP TO GLOBILIZE INDIAN AGRICULTURE

Logged as: Parimpore

PROJECT OF DIRECTORATE OF MARKETINS AND INSPECTION DEPARTMENT OF AGRICULTURE AND CO-OPERATION, MINISTRY OF AGRICULTURE GOVERNMENT OF INDIA

Main Menu Logout

Data Sent on 20/02/2021

| Commodity                  | Quantity | Unit  | Var