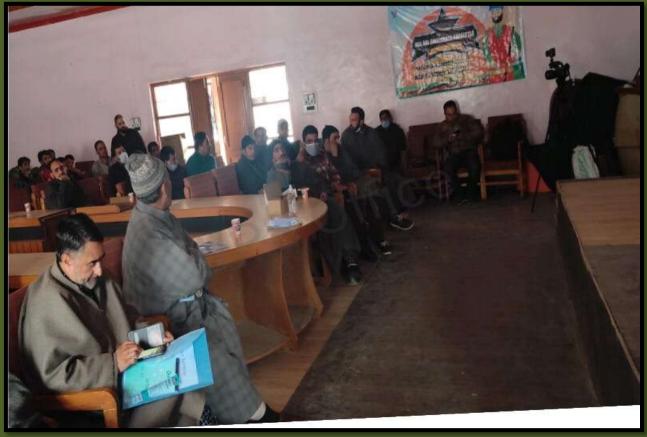

#### AMO BUDGAM

One day awareness camp was organized by Area Marketing office Budgam at town hall Chrarisharief Today on 20-02-2021 on post harvest management and other departmental schemes. Officers of the line departments viz skuast ,horticulture and animal husbandry department also participated in the awareness camp and deliberated regarding their schemes.