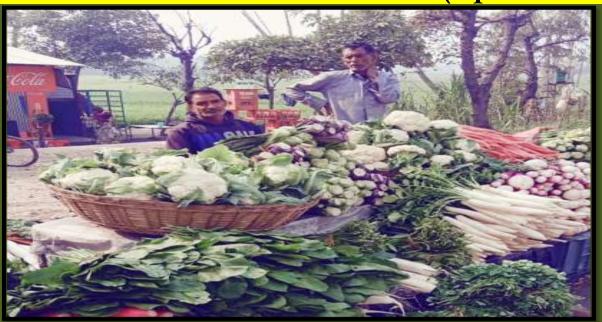

ge                  | 20                        |
| 8    | Knol-khol                | 10                        |
| 10   | Raddish                  | 10                        |
| 11   | Spinach                  | 10                        |
| 12   | Mashroom                 | 130-140                   |
| 13   | Capsicum                 | 40-50                     |
| 14   | Carrot                   | 20-25                     |
| 15   | Peas                     | 20-30                     |
| 16   | Apple                    | 80-90                     |
| 17   | Banana                   | 35-40                     |
| 19   | Kinnow                   | 30-40                     |
| 20   | Orange                   | 40-50                     |

## F&V MarketThandi Khui Samba (Apni Mandi)



| S.No | Name of the Commodity / Item Rate | Retail Price Per<br>Kg. (In Rs.) |
|------|-----------------------------------|----------------------------------|
| 1    | Onion                             | 40-45                            |
| 2    | Potato                            | 12-15                            |
| 3    | Tomato                            | 25-30                            |
| 5    | Cauliflower                       | 20-25                            |
| 7    | Cabbage                           | 20-25                            |
| 8    | Knol-khol                         | 15-20                            |
| 10   | Raddish                           | 10                               |
| 11   | Spinach                           | 20