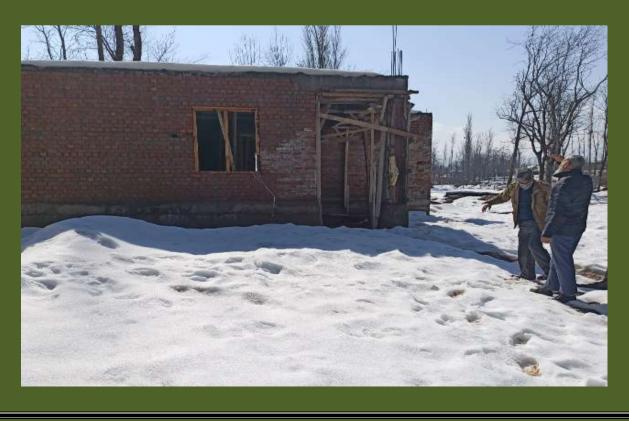

#### **AMO BUDGAM**

Inspection of sites in Distt. Budgam for resumption of works after winter.Khan Sahb Mandi works to be resumed shortly.

Kremshore Mandi snowbound and waterlogged.