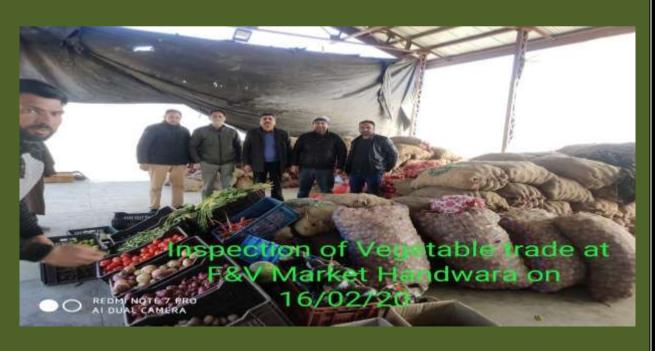

winter.Khan Sahb Mandi works to be resumed shortly.

Kremshore Mandi snowbound and waterlogged.







## 2. Motivating people to establish processing units under ODOP Scheme.



### AMO DODA

AMO establishment Doda helping applicants to get registration and uploading of application for setting of olive extraction units under ODOP scheme PMFME at different location in the district.



#### **AMO BARAMULLA**

Registration of growers and imparting guidance for online uploading of data under top to total scheme



2. Official of AGMO office Uri interacting with prospective walnut processing unit entrepreneur.



#### **AMO REASI**

Awareness created at MARI B, REASI to aspirants of ODOP SCHEME under PM-FME.





#### **AMO KUPWARA**

Deputy Commissioner Kupwara visit to F&V market Bumhama





#### **AMO SHOPIAN**

Meeting withChief Agriculture Officer to discuss progress of PM-FME scheme in District Shopian





#### **AMO BANDIPORE**







#### **AMO KULGAM**

New variety of fruits and vegetables like Coconut, Kiwi fruit, Pineapple, Pomegranate were eceived in fruit and vegetable Market, Kulgam



Programme organised for recovering of pending premium instalments.



#### AMO GANDERBAL

Uploading the applications received regarding PMFME .ODOP scheme on registered portal.





#### **KATHUA**

Imparting awareness at Chadwal morh Kathua regarding PM FME Scheme





### AGMO BISHNAH

1. Visited ice cream unit, applied for upgradation of unit - online application submitted successfully





2. Chief Agriculture officer Jammu alongwith his team visited F&V Market Bishnah regardi