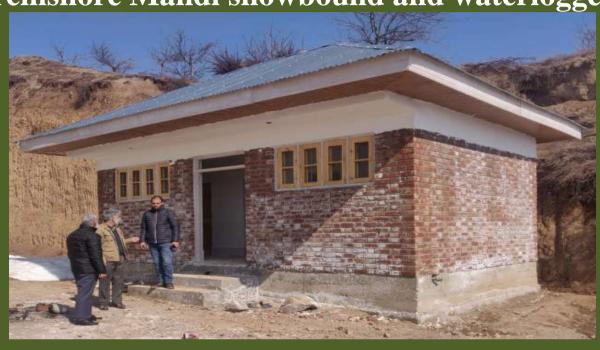

#### **AMO BUDGAM**

Inspection of sites in Distt. Budgam for resumption of works after winter.Khan Sahb Mandi works to be resumed shortly.

Kremshore Mandi snowbound and waterlogged.