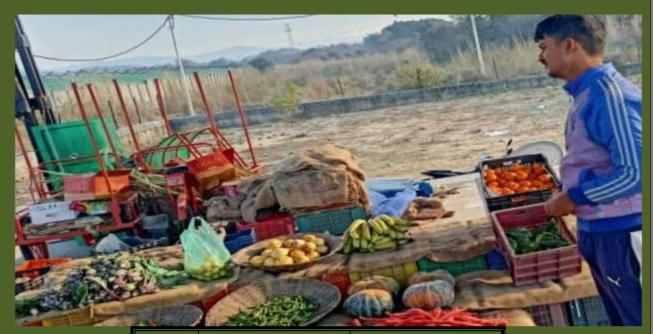

|
| 12   | Capsicum                 | 40                                  |
| 13   | Carrot                   | 20                                  |
| 14   | Garlic                   | 100                                 |
| 15   | Ginger                   | 60                                  |
| 16   | Peas                     | 25                                  |
| 17   | Apple                    | 40                                  |
| 18   | Papaya                   | 35                                  |
| 19   | Orange                   | 50/Dozen                            |
| 20   | Banana                   | 30                                  |
| 21   | Gauva                    | 45                                  |

## F&V Market Tapyal Samba Apni Mandi)



| S.NO | Name of<br>Commodity /<br>Item Rate | Retail Price Per<br>Kg. (In Rs.) |  |  |  |
|------|-------------------------------------|----------------------------------|--|--|--|
| 1    | Onion                               | 40-50                            |  |  |  |
| 2    | Potato                              | 10-15                            |  |  |  |
| 3    | Tomato                              | 25-30                            |  |  |  |
| 5    | Cauliflower                         | 20                               |  |  |  |
| 7    | Cabbage                             | 20                               |  |  |  |
| 8    | Knol-khol                           | 20                               |  |  |  |
| 10   | Raddish                             | 10