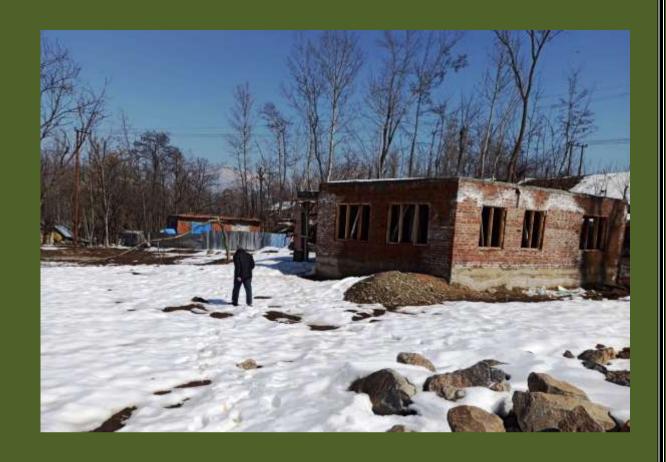

#### **AMO BUDGAM**

Inspection of sites in Distt. Budgam for resumption of works after winter.Khan Sahb Mandi works to be resumed shortly.

Kremshore Mandi snowbound and waterlogged.