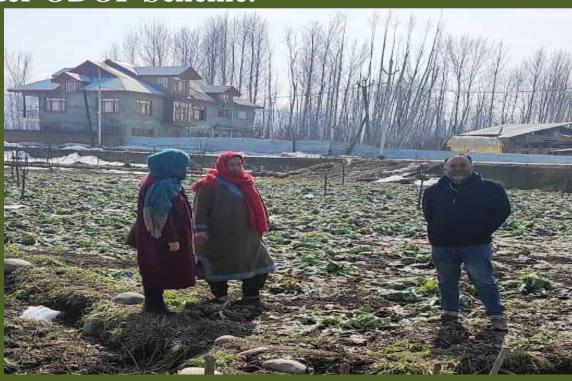

## 2. Motivating people to establish processing units under ODOP Scheme.

### AMO DODA

AMO establishment Doda helping applicants to get registration and uploading of application for setting of olive extraction units under ODOP scheme PMFME at different location in the district.