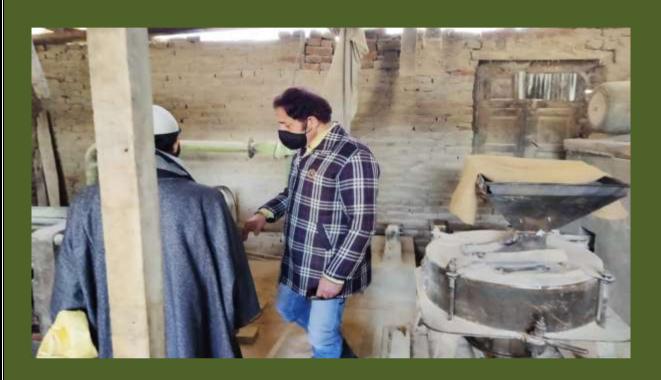

# **AGMO POONCH**

AGMO Poonch alongwith GMI visited the Atta Chakki of Sh.Farooq Ahmad a farmer of kalai Poonch. The farmer motivated to upgrade his existing unit under PMFME ODOP Scheme.