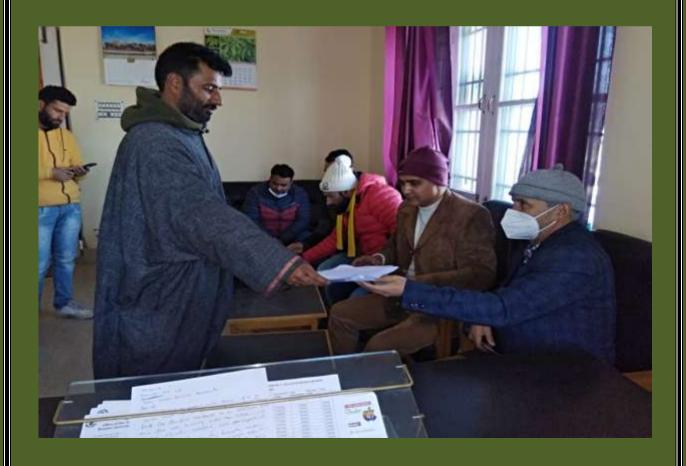

ation in the District





## **AMO KULGAM**

Visited two food processing units at Wanpora, Kulgam who are in manual processing of spices and had visited our office for upgrading of said units under PMFME.







2.Interaction at Village Shamsepora, Khudwani to make people aware about various schemes put in place by the government under ODOP





# **AMO KUPWARA**

AMO Kupwara visited Direct Marketing centre of vegetable trade at Handwara



# **AGMO POONCH**

AGMO Poonch alongwith GMI visited the Atta Chakki of Sh.Farooq Ahmad a farmer of kalai Poonch. The farmer motivated to upgrade his existing unit under PMFME ODOP Scheme.



## **AMO REASI**

The growers of GRAN, REASI being motivated to sell their produce in APNI MANDI, MARI and uprised about the ODOP Scheme





# **AMO SOPORE**





## **AMO SHOPIAN**

Detailed meeting with CHO and CAO Shopian regarding PM FME Scheme.





## **AMO SRINAGAR**

Uploading of DPR's in progress under PM FME ODOP Scheme in the office of the entrepreneur by AMO office Parimpora Srinagar



## **UDHAMPUR**

Meeting with chairman MAC udhampur(Dy.Director) regarding gate fee entering, sanitation tenders of Udhampur. Besides this other issues of developmental works were discussed with the Dy.Director.





Fruit & Vegetable Market Parimpora Srinagar





#### AGRICULTURAL MARKETING INFORMATION SYSTEM (AGMARKNET) A STEP TO GLOBLIZE INDIAN AGRICULTURE

Main Menu Logout

| Commodity                  | Quantity | Unit  | Variety   | Grade  | Min Price. | Mod Price. | Max Price. | Unit        |
|----------------------------|----------|-------|----