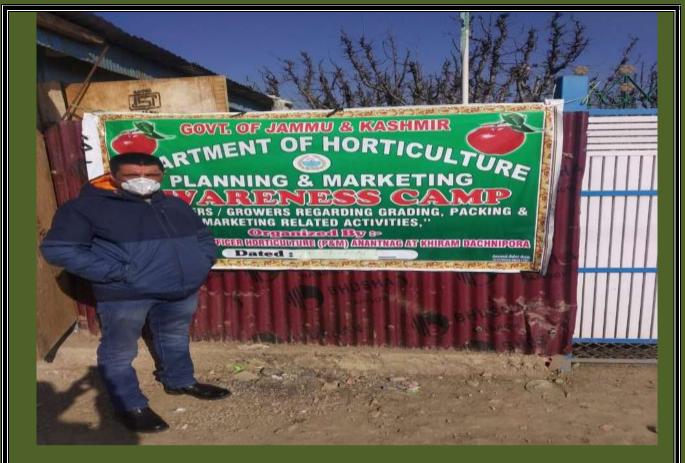

Government of Jammu and Kashmir Directorate of Horticul ture Planning and Marketing Narwal Jammu

# DEPARTMENTAL ACTIVITIES

MARIET BATES

DAILY BULLETIN

17-02-2021



DIRECTOR HORTICULTURE (P&M)

## **AMO ANANTNAG**









#### **AGMO AKHNOOR**

Visit to Agriculture Office Khour regarding the list of growers who are interested for direct marketing



#### **BATOTE**

Electrification of Batote Mandi is being started



#### **AMO BANDIPORE**

#### MOTIVATION REGARDING PMFME ODOP





MEETING WITH CHIEF ANIMAL HUSBANDRY OFFICER BANDIPORA REGARDING PMFME ODOP



VISIT TO THE PROPOSED SITE AT NAIDKHAI SUMBAL FOR ESTABLISHMENT OF APNI MANDI INTERACTION WITH LOCAL GROWERS AND AWARENESS IMPARTED REGARDING DEPARTMENTAL ACTIVITIES







# **AMO BUDGAM**

Meeting with growers regarding ODOP





## AMO BARAMULLA

1.Grower who submitted his DPR under ODOP scheme being facilitated in uploading



2.Growers briefed about benefits and documents required in operation greens and for obtaining possession letters of shop