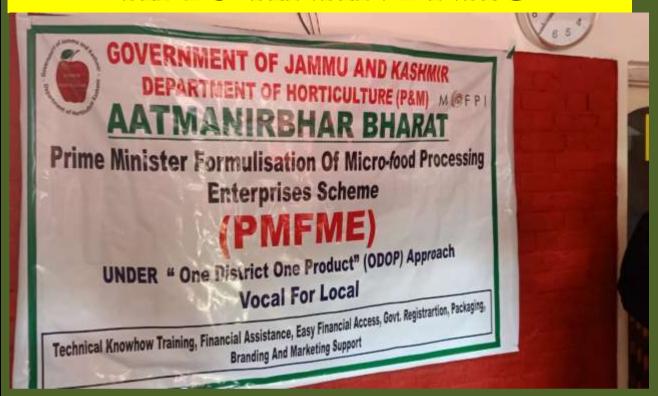

#### MOTIVATION REGARDING PMFME ODOP

MEETING WITH CHIEF ANIMAL HUSBANDRY OFFICER BANDIPORA REGARDING PMFME ODOP

VISIT TO THE PROPOSED SITE AT NAIDKHAI SUMBAL FOR ESTABLISHMENT OF APNI MANDI INTERACTION WITH LOCAL GROWERS AND AWARENESS IMPARTED REGARDING DEPARTMENTAL ACTIVITIES