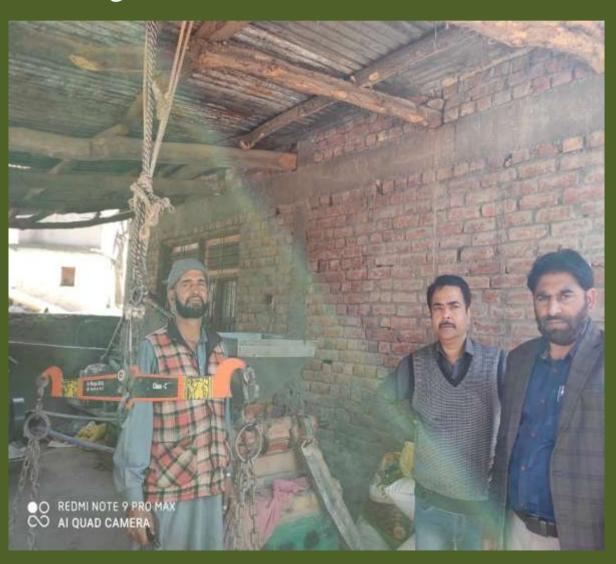

etables growers of Kanderi Nallah Assar Doda & informed them about departmental activities.





# AMO GANDERBAL

Meeting with stakeholders regarding ODOP implementation in the District





## **AMO KULGAM**

Visited two food processing units at Wanpora, Kulgam who are in manual processing of spices and had visited our office for upgrading of said units under PMFME.







2.Interaction at Village Shamsepora, Khudwani to make people aware about various schemes put in place by the government under ODOP





# **AMO KUPWARA**

AMO Kupwara visited Direct Marketing centre of vegetable trade at Handwara



# **AGMO POONCH**

AGMO Poonch alongwith GMI visited the Atta Chakki of Sh.Farooq Ahmad a farmer of kalai Poonch. The farmer motivated to upgrade his existing unit under PMFME ODOP Scheme.



## **AMO REASI**

The growers of GRAN, REASI being motivated to sell their produce in APNI MANDI, MARI and uprised about the ODOP Scheme





# **AMO SOPORE**





## **AMO SHOPIAN**

Detailed meeting with CHO and CAO Shopian regarding PM FME Scheme.





## **AMO SRINAGAR**

Uploading of DPR's in progress under PM FME ODOP Scheme in the office of the entrepreneur by AMO office Parimpora Srinagar



## **UDHAMPUR**

Meeting with chairman MAC udhampur(Dy.Director) regarding gate fee entering, sanitation tenders of Udhampur. Besides this other issues of developmental works were discussed with the Dy.Director.





Fruit & Vegetable Market Parimpora Srinagar





#### AGRICULTURAL MARKETING INFORMATION SYSTEM (AGMARKNET) A STEP TO GLOBLIZE INDIAN AGRICULTURE

Main Menu Logout

| Commodity