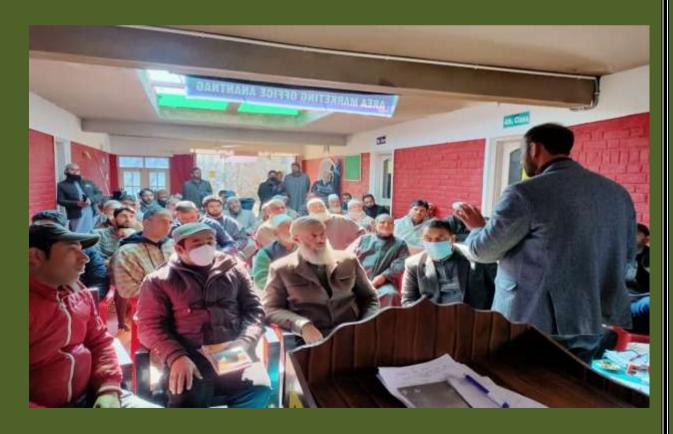

Government of Jammu and Kashmir Directorate of Horticul ture Planning and Marketing Narwal Jammu

# DEPARTMENTAL ACTIVITIES

MARIET BATES

DAILY BULLETIN

17-02-2021



DIRECTOR HORTICULTURE (P&M)

## **AMO ANANTNAG**









#### **AGMO AKHNOOR**

Visit to Agriculture Office Khour regarding the list of growers who are interested for direct marketing



#### **BATOTE**

Electrification of Batote Mandi is being started



#### **AMO BANDIPORE**

#### MOTIVATION REGARDING PMFME ODOP





MEETING WITH CHIEF ANIMAL HUSBANDRY OFFICER BANDIPORA REGARDING PMFME ODOP



VISIT TO THE PROPOSED SITE AT NAIDKHAI SUMBAL FOR ESTABLISHMENT OF APNI MANDI INTERACTION WITH LOCAL GROWERS AND AWARENESS IMPARTED REGARDING DEPARTMENTAL ACTIVITIES







# **AMO BUDGAM**

Meeting with growers regarding ODOP





## AMO BARAMULLA

1.Grower who submitted his DPR under ODOP scheme being facilitated in uploading



2.Growers briefed about benefits and documents required in operation greens and for obtaining possession letters of shop s