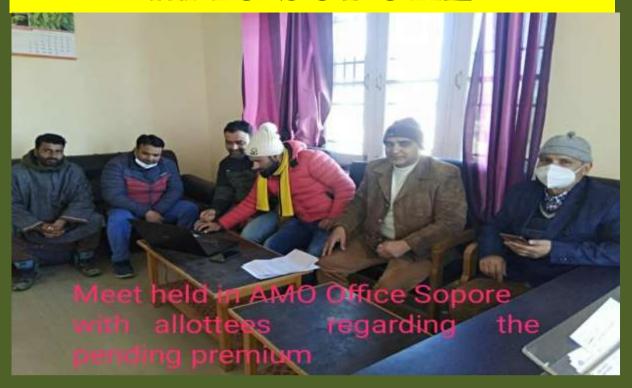

ntation in the District





## **AMO KULGAM**

Visited two food processing units at Wanpora, Kulgam who are in manual processing of spices and had visited our office for upgrading of said units under PMFME.







2.Interaction at Village Shamsepora, Khudwani to make people aware about various schemes put in place by the government under ODOP





# **AMO KUPWARA**

AMO Kupwara visited Direct Marketing centre of vegetable trade at Handwara



# **AGMO POONCH**

AGMO Poonch alongwith GMI visited the Atta Chakki of Sh.Farooq Ahmad a farmer of kalai Poonch. The farmer motivated to upgrade his existing unit under PMFME ODOP Scheme.



## **AMO REASI**

The growers of GRAN, REASI being motivated to sell their produce in APNI MANDI, MARI and uprised about the ODOP Scheme





# **AMO SOPORE**





## **AMO SHOPIAN**

Detailed meeting with CHO and CAO Shopian regarding PM FME Scheme.





## **AMO SRINAGAR**

Uploading of DPR's in progress under PM FME ODOP Scheme in the office of the entrepreneur by AMO office Parimpora Srinagar



## **UDHAMPUR**

Meeting with chairman MAC udhampur(Dy.Director) regarding gate fee entering, sanitation tenders of Udhampur. Besides this other issues of developmental works were discussed with the Dy.Director.





Fruit & Vegetable Market Parimpora Srinagar





#### AGRICULTURAL MARKETING INFORMATION SYSTEM (AGMARKNET) A STEP TO GLOBLIZE INDIAN AGRICULTURE

Main Menu Logout

| Commodity                  | Quantity | Unit  | Variety   | Grade  | Min Price. | Mod Price. | Max Price. | Unit        |
|----------------------------|----------|-------|--