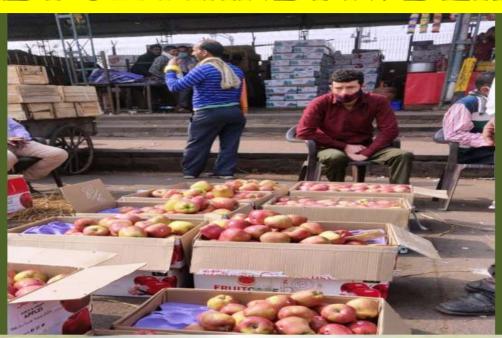

| 10                               |
| 11 | Spinach                              | 10                               |
| 12 | Mashroom                             | 100-120                          |
| 13 | Capsicum                             | 40-50                            |
| 14 | Carrot                               | 15-20                            |
| 15 | Peas                                 | 20-25                            |
| 16 | Apple                                | 80-100                           |
| 17 | Banana                               | 35-40                            |
| 18 | Orange                               | 40-50                            |
| 19 | Kinnow                               | 30                               |

# AZADPUR MANDI N. D



Government of Jammu and Kashmir Deputy Directorate of Horticulture (Planning Marketing)New Kisan Ghar BR-2 Shalimar Bagh Delhi-110088

|          |                            | 4              |              |                 | Average Wholesale Price in Rupees |      |      |     |            |      |     |          | Arrivals in Mts |             | Arrivals in Trucks    |                   |                                         |            |
|----------|----------------------------|----------------|--------------|-----------------|-----------------------------------|------|------|-----|------------|------|-----|----------|-----------------|-------------|-----------------------|-------------------|-----------------------------------------|------------|
| S. No.   | Market