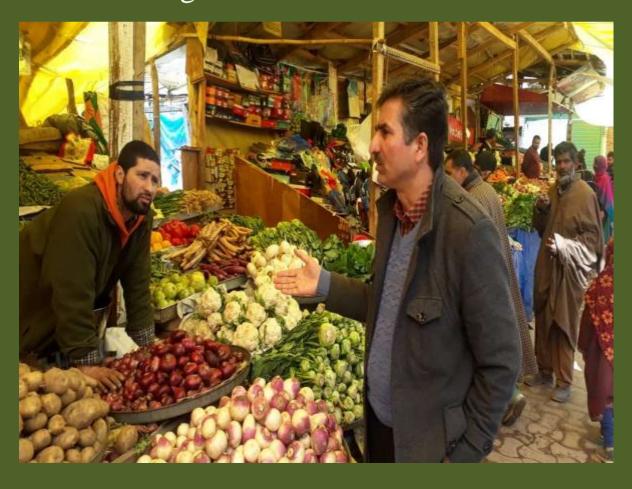

Mandi in Uri.



4. Official at Tangmarg zone interacted with locals about ODOP and Operation Greens. Hopeful to rope in more prospective beneficiaries



# AMO DODA

Interacteion with the vegetables growers of Kanderi Nallah Assar Doda & informed them about departmental activities.





# AMO GANDERBAL

Meeting with stakeholders regarding ODOP implementation in the District





## **AMO KULGAM**

Visited two food processing units at Wanpora, Kulgam who are in manual processing of spices and had visited our office for upgrading of said units under PMFME.







2.Interaction at Village Shamsepora, Khudwani to make people aware about various schemes put in place by the government under ODOP





# **AMO KUPWARA**

AMO Kupwara visited Direct Marketing centre of vegetable trade at Handwara



# **AGMO POONCH**

AGMO Poonch alongwith GMI visited the Atta Chakki of Sh.Farooq Ahmad a farmer of kalai Poonch. The farmer motivated to upgrade his existing unit under PMFME ODOP Scheme.



## **AMO REASI**

The growers of GRAN, REASI being motivated to sell their produce in APNI MANDI, MARI and uprised about the ODOP Scheme





# **AMO SOPORE**





## **AMO SHOPIAN**

Detailed meeting with CHO and CAO Shopian regarding PM FME Scheme.





## **AMO SRINAGAR**

Uploading of DPR's in progress under PM FME ODOP Scheme in the office of the entrepreneur by AMO office Parimpora Srinagar



## **UDHAMPUR**

Meeting with chairman MAC udhampur(Dy.Director) regarding gate fee entering, sanitation tenders of Udhampur. Besides this other issues of developmental works were discussed with the Dy.D