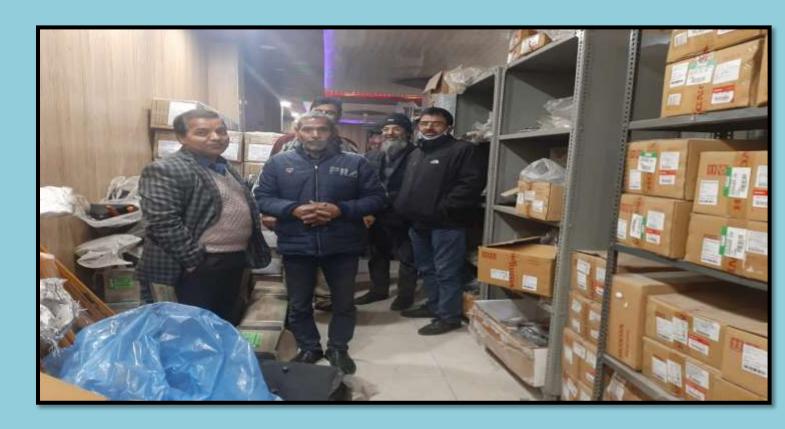

Director Horticulture (P&M) today visited Narwal Mandi Jammu where he took stock of the facilities and other things related for the benefit of trading community. Director also visited some outlets connected with trade of equipments intended for agriculture and horticulture sectors. He was given an overview of the product functions exhibited there and also about the after sale service efforts provided. Director after the briefing appreciated the facilities and directed officials to attend to public demands forthwith.