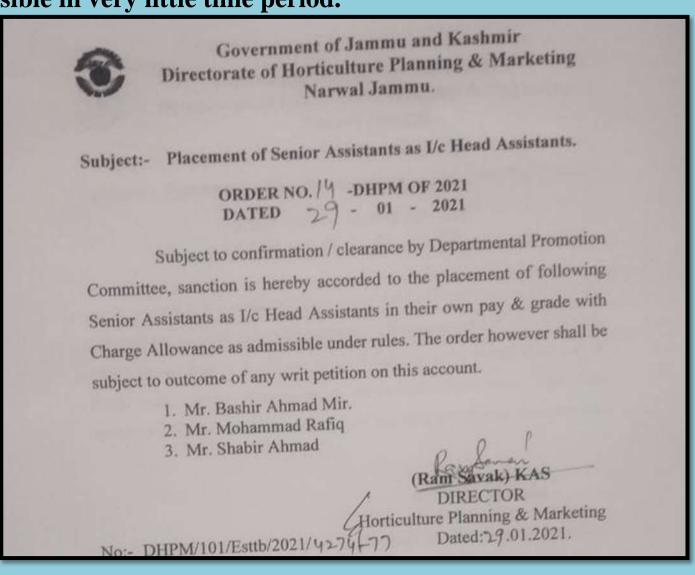

# Government of Jammu and Kashmir Directorate of Horticulture Planning & Marketing Narwal Jammu.

Subject:- Placement of Senior Assistant as I/c Telex Operator.

ORDER NO. | 5 - DHPM OF 2021
DATED 29 - 01 - 2021

Subject to confirmation / clearance by Departmental Promotion Committee, sanction is hereby accorded to the placement of Mrs Yasmeen Makhdoomi, Senior Assistant as I/c Telex Operator in her own pay & grade with Charge Allowance as admissible under rules. The order however shall be subject to outcome of any writ petition on this account.

DIRECTOR

Horticulture Planning & Marketing

No:- DHPM/101/Esttb/2021/4278-50

Dated: 29.01.2021.

E-mail: dimpm@rediffmail.com Phone No. 0191-2476473 / 0191-2490290