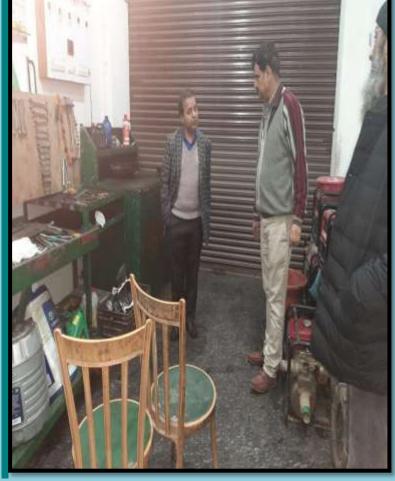

Director Horticulture (P&M) today visited Narwal Mandi Jammu where he took stock of the facilities and other things related for the benefit of trading community. Director also visited some outlets connected with trade of equipments intended for agriculture and horticulture sectors. He was given an overview of the product functions exhibited there and also about the after sale service efforts provided. Director after the briefing appreciated the facilities and directed officials to attend to public demands forthwith.