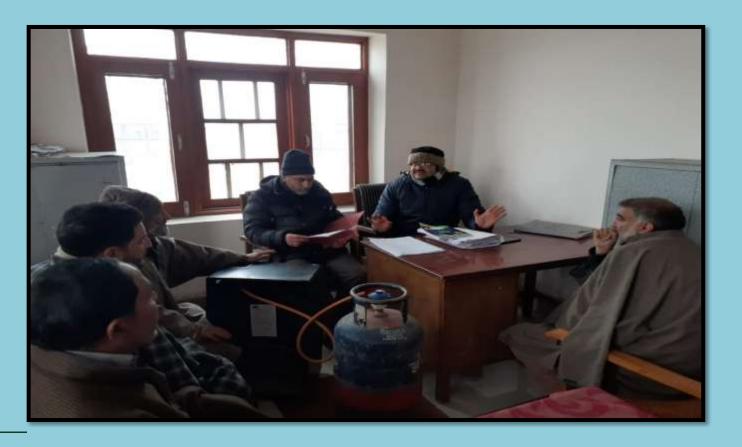

#### **AGMO RAMABAN**

Meeting being held with interested farmers regarding establishment of new units of dairy products and mahroom products .

Mohammad latif, Gurdev Singh ,Mohammad Yakub,Mohammad Irfan and Mohammad Maqbool interested farmers attended meeting.