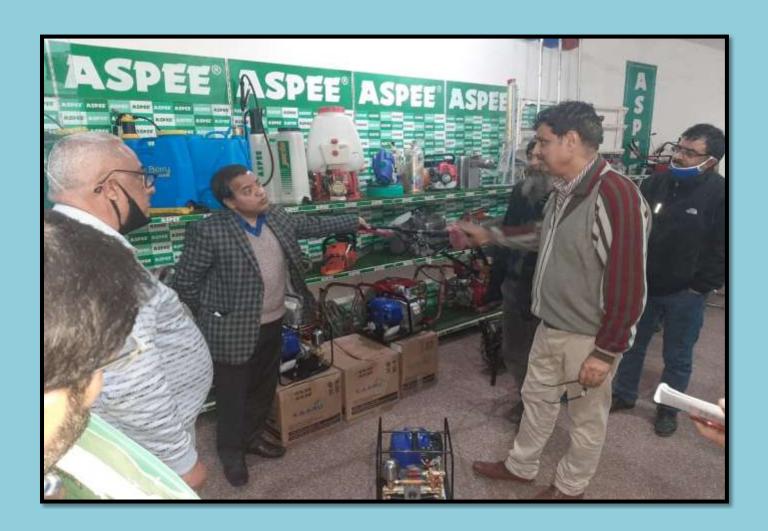

Director Horticulture (P&M) today visited Narwal Mandi Jammu where he took stock of the facilities and other things related for the benefit of trading community. Director also visited some outlets connected with trade of equipments intended for agriculture and horticulture sectors. He was given an overview of the product functions exhibited there and also about the after sale service efforts provided. Director after the briefing appreciated the facilities and directed officials to attend to public demands forthwith.