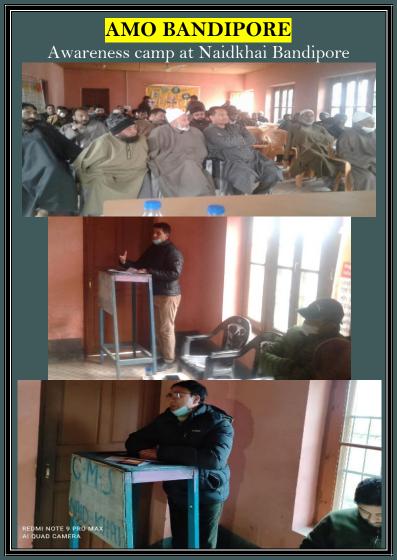

Government of Jammu and Kashmir Directorate of Horticulture Planning and Marketing Narwal Jammu

# 

MARKET RATES

DAILY BULLETIN 24-03-2021



DIRECTOR HORTICULTURE (P&M)

#### **JAMMU**

Two days training program being organised at Kissan Ghar Jammu









### AMO BUDGAM Meeting with Bogam Farmers



#### <mark>AMO PULWAMA</mark>

At block diwas town hall Pulwama.





#### AMO BARAMULLA

Dy. Director National Horticulture Board J&K addressing growers during a training session.



#### Members of newly created FPO





Deputy Director Planning and Monitoring Horticulture (P&M) J&K visited the site of Fruit and Vegetable Satellite Market Kathua





#### **AMO SRINAGAR**

Dy. Director National Horticulture Board J&K addressing growers during a training session.







Taking stock of ongoing development works in Aglar Shopian





Dy. Director National Horticulture Board J&K addressing growers during a training session.



Arrangements being reviewd for advisor visit.



#### AGMO KULGAM

Works at F&V Market going on smoothly.



#### Fruit & Vegetable Market Parimpora Srinagar



#### Data Sent on 24/03/2021

| Commodity                  | Quantity | U