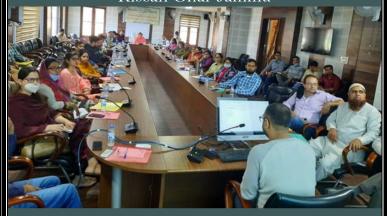

Government of Jammu and Kashmir Directorate of Horticulture Planning and Marketing Narwal Jammu

# 

MARKET RATES

DAILY BULLETIN 24-03-2021



DIRECTOR HORTICULTURE (P&M)

#### **JAMMU**

Two days training program being organised at Kissan Ghar Jammu









### AMO BUDGAM Meeting with Bogam Farmers



#### <mark>AMO PULWAMA</mark>

At block diwas town hall Pulwama.





#### AMO BARAMULLA

Dy. Director National Horticulture Board J&K addressing growers during a training session.



#### Members of newly created FPO





Deputy Director Planning and Monitoring Horticulture (P&M) J&K visited the site of Fruit and Vegetable Satellite Market Kathua





#### **AMO SRINAGAR**

Dy. Director National Horticulture Board J&K addressing growers during a training session.







Taking stock of ongoing development works in Aglar Shopian





Dy. Director National Horticulture Board J&K addressing growers during a training session.



Arrangements being reviewd for advisor visit.



#### AGMO KULGAM

Works at F&V Market going on smoothly.



####