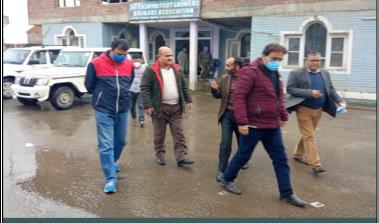

Two days training program being organised at Kissan Ghar Jammu









### AMO BUDGAM Meeting with Bogam Farmers



#### <mark>AMO PULWAMA</mark>

At block diwas town hall Pulwama.





#### AMO BARAMULLA

Dy. Director National Horticulture Board J&K addressing growers during a training session.



#### Members of newly created FPO





Deputy Director Planning and Monitoring Horticulture (P&M) J&K visited the site of Fruit and Vegetable Satellite Market Kathua





#### **AMO SRINAGAR**

Dy. Director National Horticulture Board J&K addressing growers during a training session.







Taking stock of ongoing development works in Aglar Shopian





Dy. Director National Horticulture Board J&K addressing growers during a training session.



Arrangements being reviewd for advisor visit.



#### AGMO KULGAM

Works at F&V Market going on smoothly.



#### Fruit & Vegetable Market Parimpora Srinagar



#### Data Sent on 24/03/2021

| Commodity                  | Quantity | Unit  | Variety | Grade  | Min Price. | Mod Price. | Max Price. | Unit        |
|----------------------------|----------|-------|---------|--------|------------|------------|------------|-------------|
| Banana                     | 27       | Tonne | Other   | Medium | 3100       | 3150       | 3200       | Rs./Quintal |
| Bottle gourd               | 4        | Tonne | Other   | FAQ    | 2000       | 2250       | 2500       | Rs./Quintal |
| Brinjal                    | 9        | Tonne | Other   | FAQ    | 2400       | 2500       | 2600       | Rs./Quintal |
| Cabbage                    | 9        | Tonn