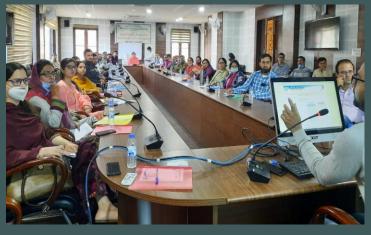

Government of Jammu and Kashmir Directorate of Horticulture Planning and Marketing Narwal Jammu

# 

MARKET RATES

DAILY BULLETIN 24-03-2021



DIRECTOR HORTICULTURE (P&M)

#### **JAMMU**

Two days training program being organised at Kissan Ghar Jammu









### AMO BUDGAM Meeting with Bogam Farmers



#### <mark>AMO PULWAMA</mark>

At block diwas town hall Pulwama.





#### AMO BARAMULLA

Dy. Director National Horticulture Board J&K addressing growers during a training session.



#### Members of newly created FPO





Deputy Director Planning and Monitoring Horticulture (P&M) J&K visited the site of Fruit and Vegetable Satellite Market Kathua





#### **AMO SRINAGAR**

Dy. Director National Horticulture Board J&K addressing growers during a training session.







Taking stock of ongoing development works in Aglar Shopian





Dy. Director National Horticulture Board J&K addressing growers during a training session.



Arrangements being reviewd for advisor visit.



#### AGMO KULGAM

Works at F&V Market going on smoothly.



#### Fruit