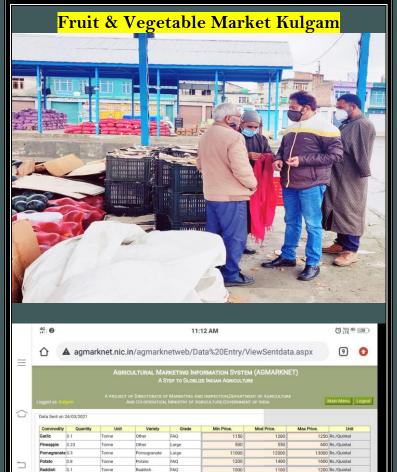

m | 3000       | 3200      | 3500       | Rs /Quintal  |
| Pomegranate              | 1        | Tonne | Other       | Medium | 9000       | 9500      | 10000      | Rs./Quintal  |
| Potato                   | 4        | Tonne | Other       | FAQ    | 800        | 900       | 1000       | Rs./Quintal  |
| Raddish                  | 2        | Tonne | Other       | FAQ    | 700        | 750       | 800        | Rs./Quintal  |
| Round gourd              | 0.8      | Tonne | Round gourd | FAQ    | 1500       | 1700      | 1800       | Rs./Quintal  |
| Tomato                   | 4.8      | Tonne | Other       | FAQ    | 1400       | 1500      | 1600       | Rs /Quintal  |

Executing Agency: National informatics Center, Ministry of Communication and Information Technology, Government of India



Fruit & Vegetable Market Rajouri





#### agmarknet.nic.in/agmarknetweb/D...



AGRICULTURAL MARKETING INFORMATION SYSTEM (AGMARKNET)
A STEP TO GLOBLIZE INDIAN AGRICULTURE

A PROJECT OF DIRECTORATE OF MARKETING AND INSPECTION DEPARTMENT OF AGRICULTURE

fain Menu | Logo

#### Data Sent on 23/03/2021

| Commodity                     | Quantity | Unit  | Variety | Grade  | Min Price. | Mod Price. | Max Price. | Unit        |
|-------------------------------|----------|-------|---------|--------|------------|------------|------------|-------------|
| Benene                        | 3        | Tonne | Other   | Medium | 3200       | 3400       | 3600       | Rs./Quintal |
| Brinjal                       | 1.2      | Tonne | Other   | FAQ    | 2500       | 2750       | 3000       | Rs./Quinta