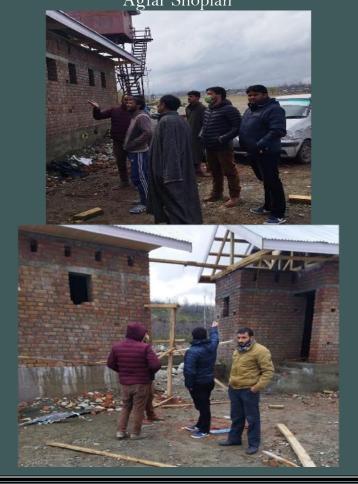

#### **AMO SRINAGAR**

Dy. Director National Horticulture Board J&K addressing growers during a training session.

Taking stock of ongoing development works in Aglar Shopian

Dy. Director National Horticulture Board J&K addressing growers during a training session.