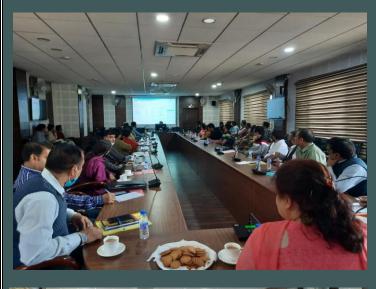

#### Members of newly created FPO

Deputy Director Planning and Monitoring Horticulture (P&M) J&K visited the site of Fruit and Vegetable Satellite Market Kathua