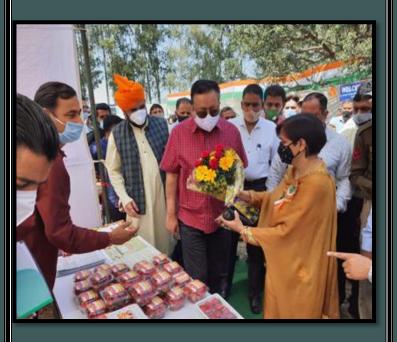

#### KISSAN MELA AT SUMB

Sh Naveen Choudhary Principal Secretary, Sh. Ramsewak Director Horticulture Planning and Marketing and Smt Anuradha Gupta Deputy Commissioner Samba visiting the departmental stall at Kissan Mela,Sumb.