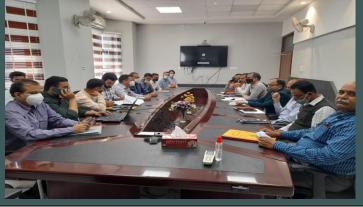

#### KISSAN MELA AT SUMB

Sh Naveen Choudhary Principal Secretary, Sh. Ramsewak Director Horticulture Planning and Marketing and Smt Anuradha Gupta Deputy Commissioner Samba visiting the departmental stall at Kissan Mela,Sumb.