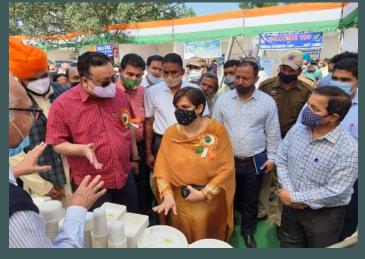

#### KISSAN MELA AT SUMB

Sh Naveen Choudhary Principal Secretary, Sh. Ramsewak Director Horticulture Planning and Marketing and Smt Anuradha Gupta Deputy Commissioner Samba visiting the departmental stall at Kissan Mela,Sumb.