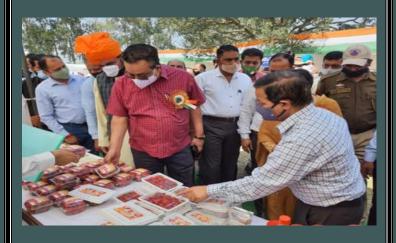

#### KISSAN MELA AT SUMB

Sh Naveen Choudhary Principal Secretary, Sh. Ramsewak Director Horticulture Planning and Marketing and Smt Anuradha Gupta Deputy Commissioner Samba visiting the departmental stall at Kissan Mela,Sumb.