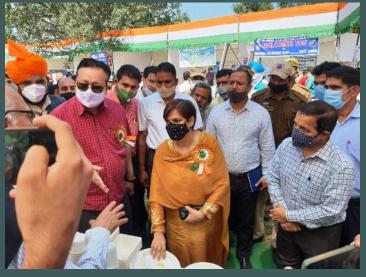

#### KISSAN MELA AT SUMB

Sh Naveen Choudhary Principal Secretary, Sh. Ramsewak Director Horticulture Planning and Marketing and Smt Anuradha Gupta Deputy Commissioner Samba visiting the departmental stall at Kissan Mela,Sumb.