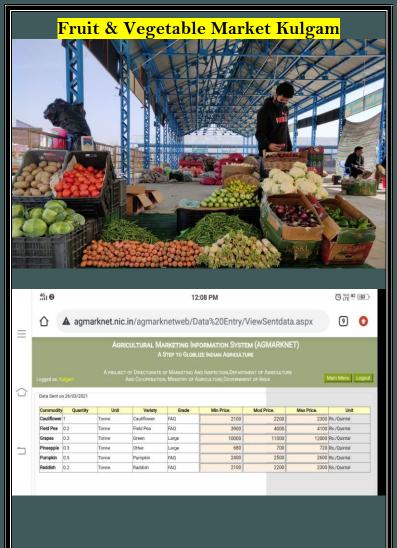

## AMO KULGAM

Meeting with D.D.Commissioner.

Head Office Srinagar
Video conferencing facility being established.

Awareness Camp organised at Buffliaz.