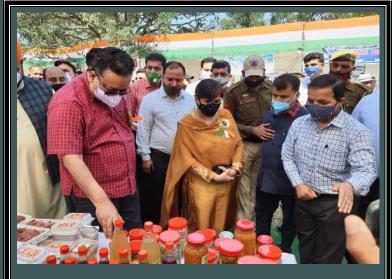

#### KISSAN MELA AT SUMB

Sh Naveen Choudhary Principal Secretary, Sh. Ramsewak Director Horticulture Planning and Marketing and Smt Anuradha Gupta Deputy Commissioner Samba visiting the departmental stall at Kissan Mela,Sumb.