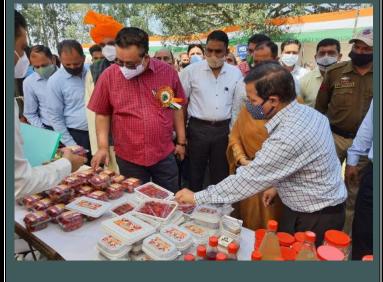

#### KISSAN MELA AT SUMB

Sh Naveen Choudhary Principal Secretary, Sh. Ramsewak Director Horticulture Planning and Marketing and Smt Anuradha Gupta Deputy Commissioner Samba visiting the departmental stall at Kissan Mela,Sumb.