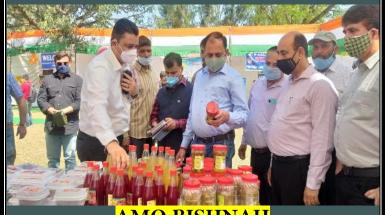

#### KISSAN MELA AT SUMB

Sh Naveen Choudhary Principal Secretary, Sh. Ramsewak Director Horticulture Planning and Marketing and Smt Anuradha Gupta Deputy Commissioner Samba visiting the departmental stall at Kissan Mela,Sumb.