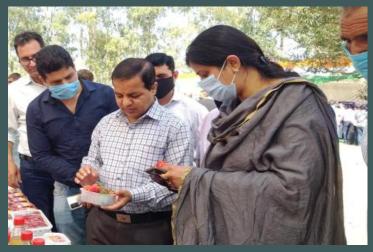

#### KISSAN MELA AT SUMB

Sh Naveen Choudhary Principal Secretary, Sh. Ramsewak Director Horticulture Planning and Marketing and Smt Anuradha Gupta Deputy Commissioner Samba visiting the departmental stall at Kissan Mela,Sumb.