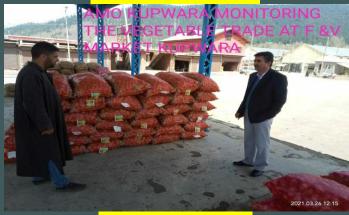

E (P&M)

#### KISSAN MELA AT SUMB

Sh Naveen Choudhary Principal Secretary, Sh. Ramsewak Director Horticulture Planning and Marketing and Smt Anuradha Gupta Deputy Commissioner Samba visiting the departmental stall at Kissan Mela,Sumb.



















#### **AMO BISHNAH**

Attended ADC office Jammu reg. online approval of PM- FME cases



#### AMO PULWAMA

Development of additional acquired land and construction of boundary wall at F/V Market at Prichoo Pulwama.









#### AMO BARAMULA

Queries regarding registration for CA storage



Awareness about ODOP& Operation green at Kreeri.



Meeting with Exen regarding demarcation of Baramulla Mandi



NAFED team facilitating growers in registration under top to total.



## **AMO BUDGAM**

Activities at Zaloosa Mandi



#### AMO KUPWARA



## AMO KULGAM

Meeting with D.D.Commissioner.



Head Office Srinagar
Video conferencing facility being established.







Awareness Camp organised at Buffliaz.







## **AMO UDHAMPUR**

UMEED(NRLM) meeting chaired by DDC Udhampur on forward and backward linkage



#### Fruit & Vegetable Market ParimporaSrinagar



AGRICULTURAL MARKETING INFORMATION SYSTEM (AGMARKNET)
A STEP TO GLOBIZE INDIAN AGRICULTURE

Looned as: Parimon

A PROJECT OF DIRECTORATE OF MARKETING AND INSPECTION DEPARTMENT OF AGRICULTURE
AND CO-OPERATION, MINISTRY OF AGRICULTURE, GOVERNMENT OF INDIA

Main Manu | Longui

#### Data Sent on 26/03/2021

| Commodity                  | Quantity | Unit  | Variety | Grade  | Min Price. | Mod Price. | Max Price. | Unit        |
|----------------------------|----------|-------|--