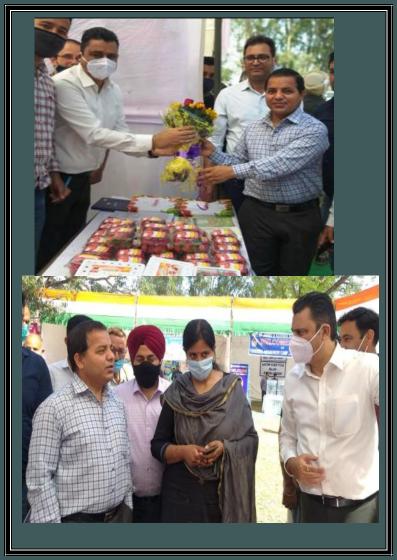

#### KISSAN MELA AT SUMB

Sh Naveen Choudhary Principal Secretary, Sh. Ramsewak Director Horticulture Planning and Marketing and Smt Anuradha Gupta Deputy Commissioner Samba visiting the departmental stall at Kissan Mela,Sumb.