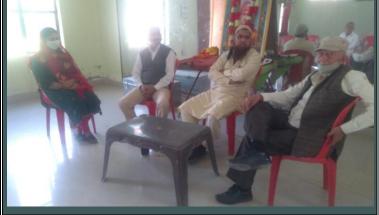

Government of Jammu and Kashmir Directorate of Horticulture Planning and Marketing Narwal Jammu

# 

DAILY BULLET | \( \)
27-03-2021



DIRECTOR <u>HORT</u>ICULTURE (P&M)





# AGMO BISHNAH

Demarcation process at F&V Market .



AMO BARAMULA
On farm visit in Rafiabad zone



# **AMO BUDGAM**

Laying of slab multipurpose auction phar





ODOP 2nd case from consultant with DPR



# AGMO REASI

Interaction with farmers & sarpanchs, promoting ODOP scheme.



## **AMO KULGAM**

Demarcation of borders taking place at F&V market under supervision of Tehsildar,Kulgam



# AMO UDHAMPUR

Met with CEO muncipality Udhampur regarding the requirements to get approval of shop site type design.



# Fruit & Vegetable Market ParimporaSrinagar



A STEP TO GLOBILZE INDIAN AGRICULTURE

A PROJECT OF DIRECTORATE OF MARKETING AND INSPECTION DEPARTMENT OF AGRICULTU

#### Data Sent on 27/03/2021

| Commodity                  | Quantity | Unit  | Variety | Grade  | Min Price. | Mod Price. | Max Price. | Unit        |
|----------------------------|----------|-------|---------|--------|------------|------------|------------|-------------|
| Banana                     | 1        | Tonne | Other   | Medium | 3100       | 3150       | 3200       | Rs./Quintal |
| Bhi