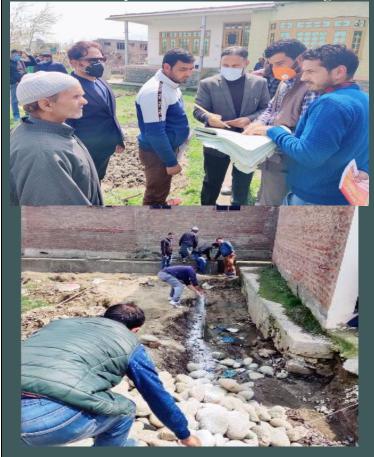

# AMO UDHAMPUR

Met with CEO muncipality Udhampur regarding the requirements to get approval of shop site type design.