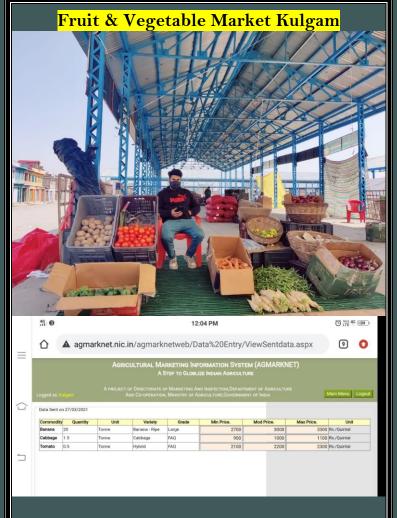

## **AMO KULGAM**

Demarcation of borders taking place at F&V market under supervision of Tehsildar,Kulgam