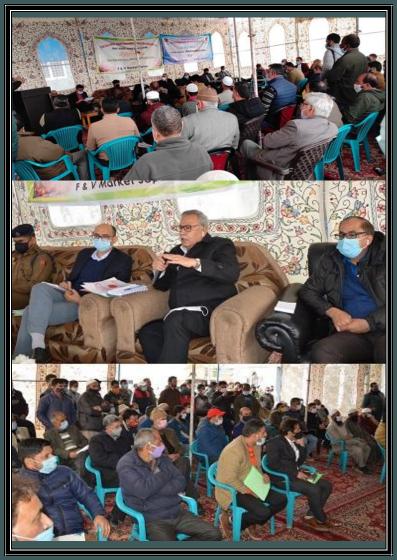

# **AMO BANDIPORE**

Visit to prospective ODOP benficiary under poultry processing.

Meeting with Lead Manager Kathua regarding Issue of ODOP applicant

Visited venue for tomorrow's Kissan Mela .