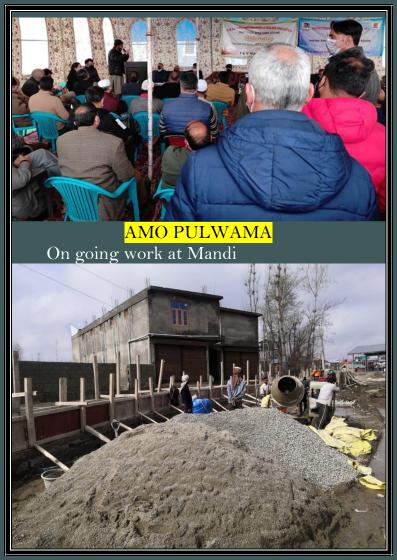

# **AMO BANDIPORE**

Visit to prospective ODOP benficiary under poultry processing.

Meeting with Lead Manager Kathua regarding Issue of ODOP applicant

Visited venue for tomorrow's Kissan Mela .