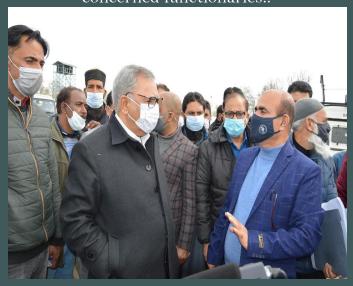

# **SOPORE**

Advisor to Lieutenant Governor, Farooq Khan visited Fruit & Vegetable Market Sopore. The Advisor was accompanied by Deputy Commissioner Baramulla,; Director Horticulture,; MD JKHPM; ADC Sopore, SP Sopore, heads of various concerned departments, district and sectoral officers among other concerned functionaries...

Interation with progressive grower of Hanjoura