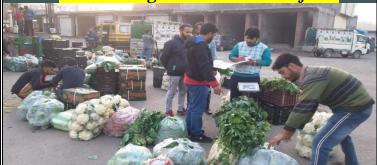

# **SOPORE**

Advisor to Lieutenant Governor, Farooq Khan visited Fruit & Vegetable Market Sopore. The Advisor was accompanied by Deputy Commissioner Baramulla,; Director Horticulture,; MD JKHPM; ADC Sopore, SP Sopore, heads of various concerned departments, district and sectoral officers among other concerned functionaries...