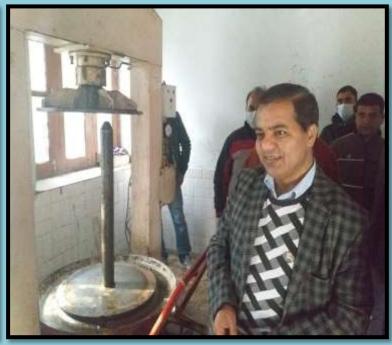

#### VARIOUS DEPARTMENTAL ACTIVITIES ACROSS STATE

Director Horticulture (P&M) had a detailed field visit of Batote Fruit & vegetable Mandi and Ramban areas. He was briefed about the departmental activities .He also had interaction with local entrepreneurs.