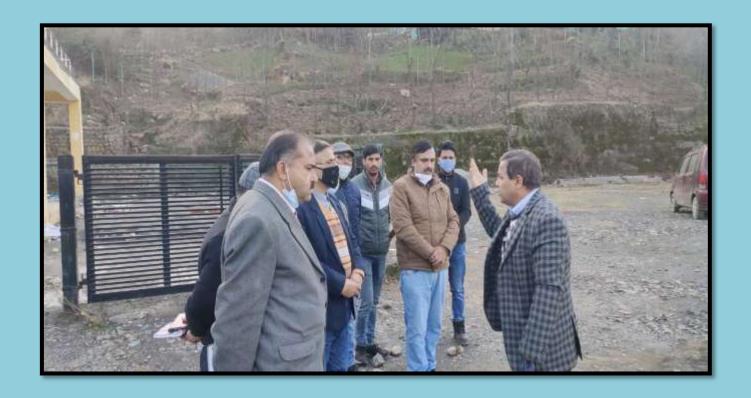

#### VARIOUS DEPARTMENTAL ACTIVITIES ACROSS STATE

Director Horticulture (P&M) had a detailed field visit of Batote Fruit & vegetable Mandi and Ramban areas. He was briefed about the departmental activities .He also had interaction with local entrepreneurs.