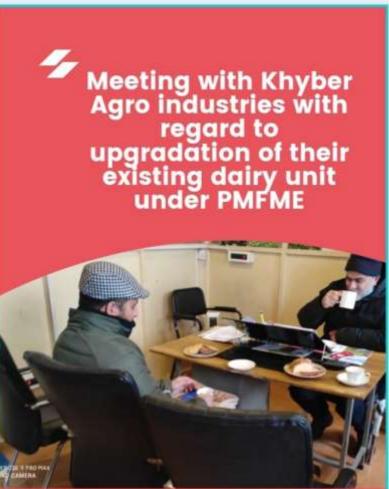

#### AGMO SAMBA

Attended meeting with the Chief Planning Officer Samba with request to convene meeting of DLC for clearing PM-FME ODOP scheme cases in Samba district; Also, submitted DPRs (as per new format) of total six cases to PA of DDC Samba.