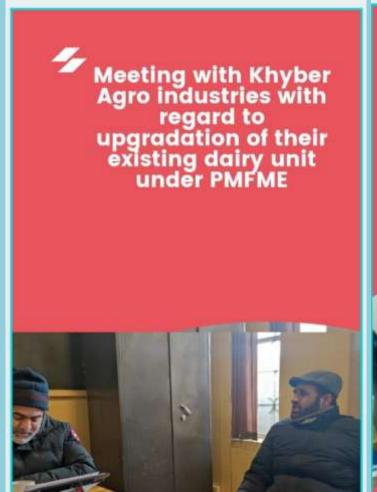

#### AGMO SAMBA

Attended meeting with the Chief Planning Officer Samba with request to convene meeting of DLC for clearing PM-FME ODOP scheme cases in Samba district; Also, submitted DPRs (as per new format) of total six cases to PA of DDC Samba.