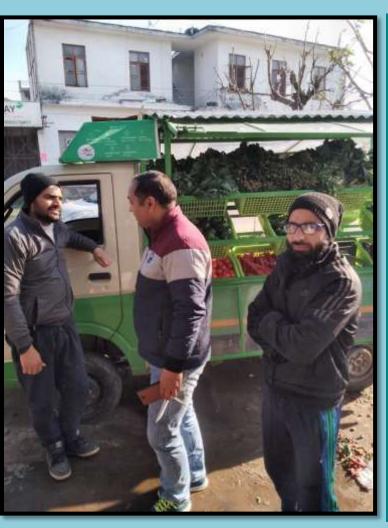

Government of Jammu and Kashmir Directorate of Horticul ture Planning and Marketing Narwal Jammu

# DEPARTMENTAL ACTIVITIES & MARKETS RATES

## DAILY BULLIETIN

27-01-2020

#### VARIOUS DEPARTMENTAL ACTIVITIES ACROSS STATE

Director Horticulture (P&M) had a detailed field visit of Batote Fruit & vegetable Mandi and Ramban areas. He was briefed about the departmental activities .He also had interaction with local entrepreneurs.





















#### **District JAMMU**



Attended meeting WITH ADDC Jammu as per the directions of DC Jammu to finalize the date for DLC meeting.





Deputy Director (Central) on field visit

## AMO HANDWARA



Field visit regarding ODOP at Halmatpora Kupwara

#### **District BUDGAM**





#### **District KULGAM**





Checking the license and premium status of traders operating from F&V market Kulgam in view of Directions received from our Directorate P&M Jammu. Also final notices have already been issued to Traders who were earlier taking cover under court directions and withhold premium amount.

#### AGMO SAMBA



Attended meeting with the Chief Planning Officer Samba with request to convene meeting of DLC for clearing PM-FME ODOP scheme cases in Samba district; Also, submitted DPRs (as per new format) of total six cases to PA of DDC Samba.

#### Fruit & Vegetable Mandi, Parimpora, Srinagar, (Terminal Market)





#### AGRICULTUR