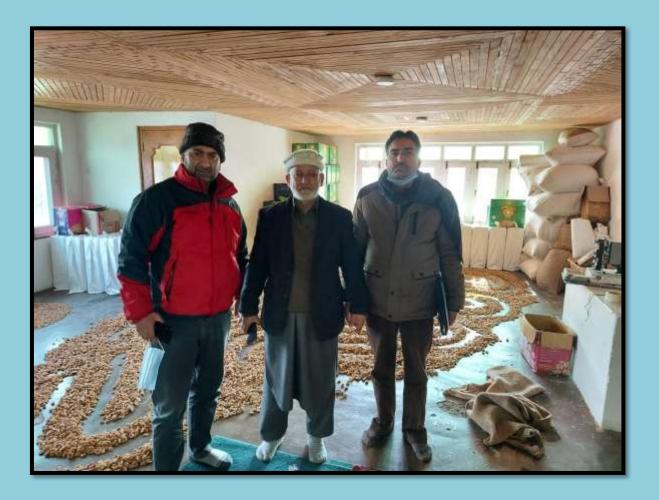

#### AGMO SAMBA

Attended meeting with the Chief Planning Officer Samba with request to convene meeting of DLC for clearing PM-FME ODOP scheme cases in Samba district; Also, submitted DPRs (as per new format) of total six cases to PA of DDC Samba.