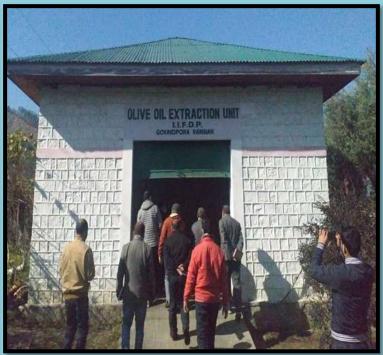

#### VARIOUS DEPARTMENTAL ACTIVITIES ACROSS STATE

Director Horticulture (P&M) had a detailed field visit of Batote Fruit & vegetable Mandi and Ramban areas. He was briefed about the departmental activities .He also had interaction with local entrepreneurs.