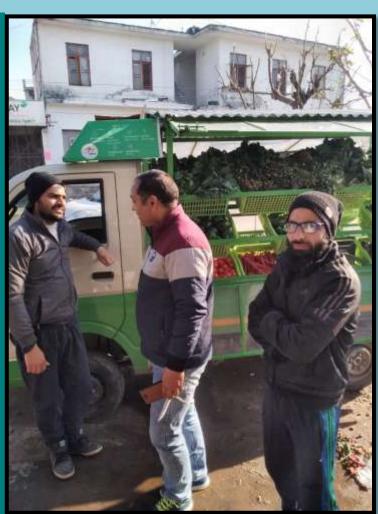

Government of Jammu and Kashmir Directorate of Horticul ture Planning and Marketing Narwal Jammu

# DEPARTMENTAL ACTIVITIES & MARKETS RATES

## DAILY BULLIETIN

27-01-2020

#### VARIOUS DEPARTMENTAL ACTIVITIES ACROSS STATE

Director Horticulture (P&M) had a detailed field visit of Batote Fruit & vegetable Mandi and Ramban areas. He was briefed about the departmental activities .He also had interaction with local entrepreneurs.





















#### **District JAMMU**



Attended meeting WITH ADDC Jammu as per the directions of DC Jammu to finalize the date for DLC meeting.





Deputy Director (Central) on field visit

## AMO HANDWARA



Field visit regarding ODOP at Halmatpora Kupwara

#### **District BUDGAM**





#### **District KULGAM**





Checking the license and premium status of traders operating from F&V market Kulgam in view of Directions received from our Directorate P&M Jammu. Also final notices have already been issued to Traders who were earlier taking cover under court directions and withhold premium amount.

#### AGMO SAMBA



Attended meeting with the Chief Planning Officer Samba with request to convene meeting of DLC for clearing PM-FME ODOP scheme cases in Samba district; Also, submitted DPRs (as per new format) of total six cases to PA of DDC Samba.

#### Fruit & Vegetable Mandi, Parimpora, Srinagar, (Terminal Market)





#### AGRICULTURAL