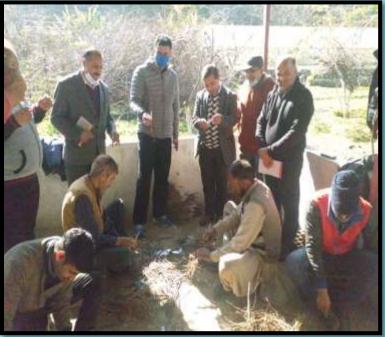

#### VARIOUS DEPARTMENTAL ACTIVITIES ACROSS STATE

Director Horticulture (P&M) had a detailed field visit of Batote Fruit & vegetable Mandi and Ramban areas. He was briefed about the departmental activities .He also had interaction with local entrepreneurs.