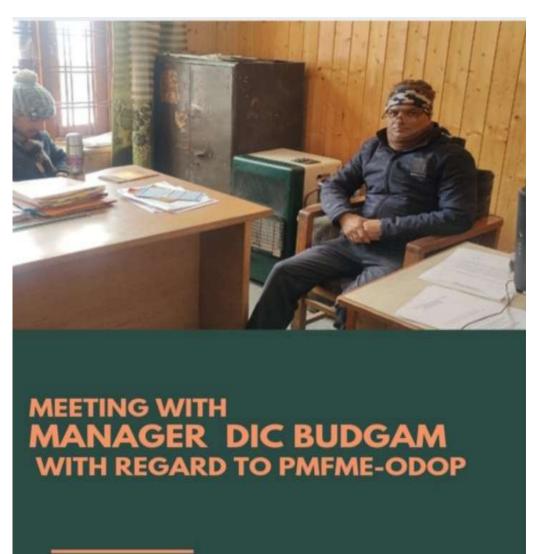

| 12   | Mashroom                             | 120-140                       |
| 13   | Capsicum                             | 40-50                         |
| 14   | Carrot                               | 20                            |
| 15   | Peas                                 | 25-30                         |
| 16   | Apple                                | 70-80                         |
| 17   | Banana                               | 35-40                         |
| 18   | Anar                                 |                               |
| 19   | Kinnow                               | 20-30                         |
| 20   | Orange                               | 40-50                         |

#### VARIOUS DEPARTMENTAL ACTIVITIES ACROSS STATE

#### **District BUDGAM**













### TRAINING SESSION WITH SCIENTISTS OF SKUAST METHOD DEMONSTRATION OF ASSESSMENT OF FRUIT MATURITY









## ACTED AS PANELIST FOR

# SENSORY EVALUATION OF PROCESSED PRODUCTS





# Interaction with leading growers of Nagam for formation of FPO



#### **AKHNOOR**

Today interacted with processing unit owner Sh.Baishki Ram along with Marketing Inspector at Akhnoor and aware him regarding the upgradation of exiting unit under ODOP with packing ,branding etc. to get more benefit.





#### **KULGAM**

The impact of one day Seminar was found today when many entrepreneurs visited our office to get details about micro processing units for which a seminar was conducted 2 days back in District Kulgam. Our staff members deciphered all the nitty gritty of the scheme to all and while le