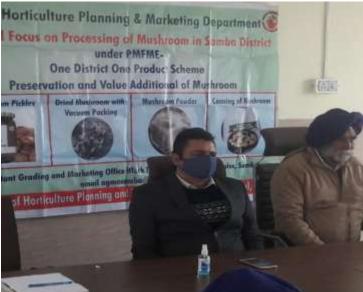

#### **AGMO SAMBA**

Conducted Farmers'Awareness Camp, today, at CFC Tanda, Supwal, Samba; Discussed details of PM-FME ODOP and E-NAM schemes with farmers of the Panchayat.

Sd/-

(Ram Savak, KAS)
Director
Horticulture (P&M)