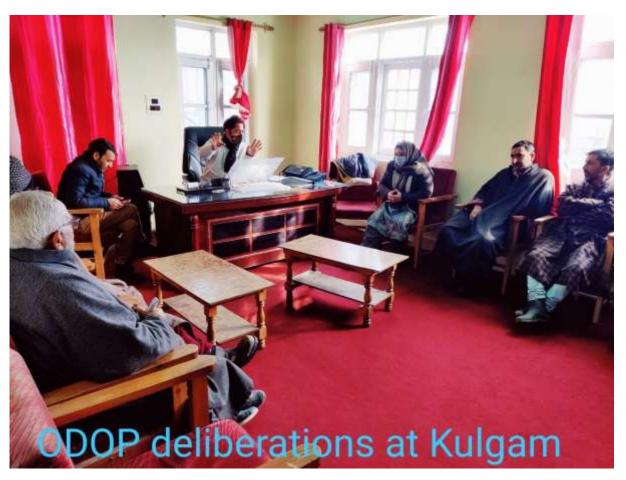

#### **KULGAM**

The impact of one day Seminar was found today when many entrepreneurs visited our office to get details about micro processing units for which a seminar was conducted 2 days back in District Kulgam. Our staff members deciphered all the nitty gritty of the scheme to all and while leaving our office all assured that they will submit required application and initial DPR. Others who had already submitted their consent letters with us and not enclosed DPR,s have been advised to deposit their Initial DPR,s so that DLC committee does not find any lacuna while screening their cases.