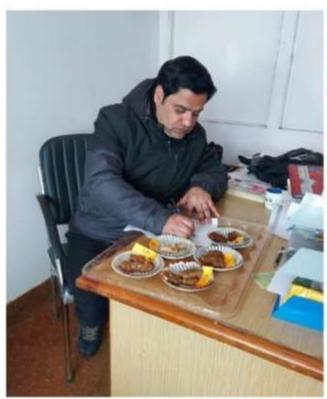

| 40-50                         |
| 14   | Carrot                               | 20                            |
| 15   | Peas                                 | 25-30                         |
| 16   | Apple                                | 70-80                         |
| 17   | Banana                               | 35-40                         |
| 18   | Anar                                 |                               |
| 19   | Kinnow                               | 20-30                         |
| 20   | Orange                               | 40-50                         |

#### VARIOUS DEPARTMENTAL ACTIVITIES ACROSS STATE

#### **District BUDGAM**













### TRAINING SESSION WITH SCIENTISTS OF SKUAST METHOD DEMONSTRATION OF ASSESSMENT OF FRUIT MATURITY









## ACTED AS PANELIST FOR

# SENSORY EVALUATION OF PROCESSED PRODUCTS





# Interaction with leading growers of Nagam for formation of FPO



#### **AKHNOOR**

Today interacted with processing unit owner Sh.Baishki Ram along with Marketing Inspector at Akhnoor and aware him regarding the upgradation of exiting unit under ODOP with packing ,branding etc. to get more benefit.





#### **KULGAM**

The impact of one day Seminar was found today when many entrepreneurs visited our office to get details about micro processing units for which a seminar was conducted 2 days back in District Kulgam. Our staff members deciphered all the nitty gritty of the scheme to all and while leaving our office all assured that they will submit required application and initial DPR. Others who had already