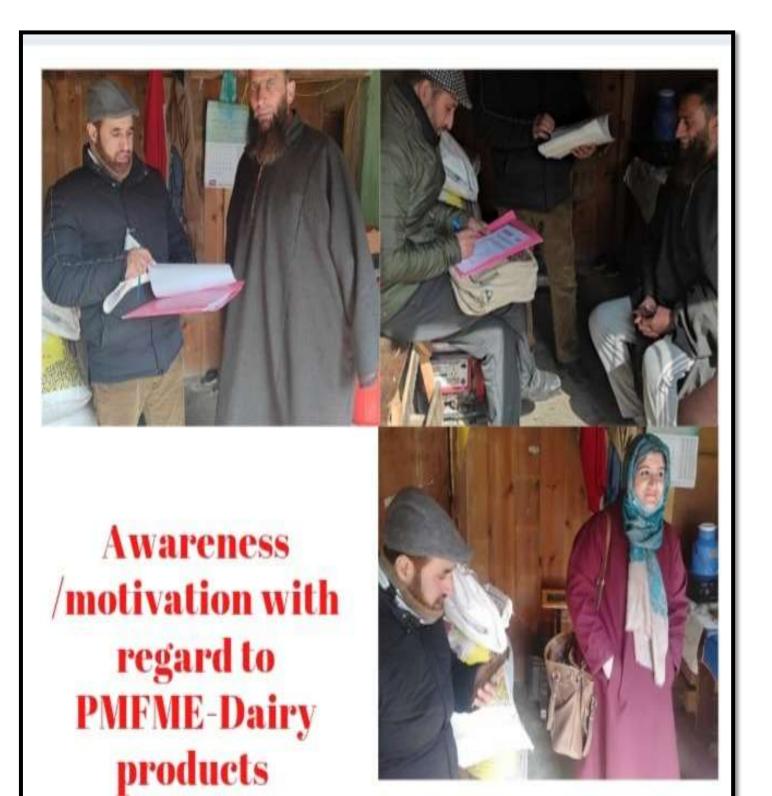

#### **KULGAM**

The impact of one day Seminar was found today when many entrepreneurs visited our office to get details about micro processing units for which a seminar was conducted 2 days back in District Kulgam. Our staff members deciphered all the nitty gritty of the scheme to all and while leaving our office all assured that they will submit required application and initial DPR. Others who had already submitted their consent letters with us and not enclosed DPR,s have been advised to deposit their Initial DPR,s so that DLC committee does not find any lacuna while screening their cases.