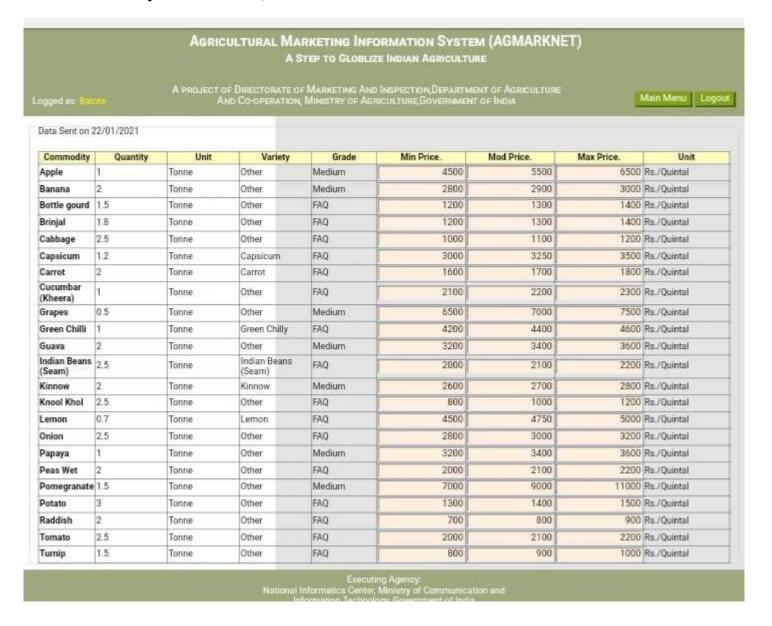

#### Fruit & Vegetable Market, Batote

(Rates for Fruits and vegetable collected from Old market Batote since F&V Mandi Tringla Batote is not yet functional).