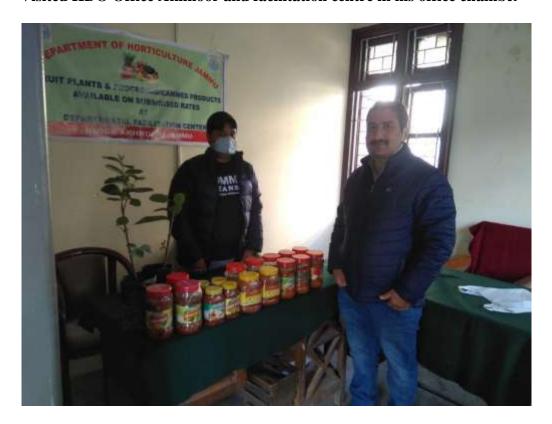

| 20-30                         |  |  |
| 20   | Orange                               | 40-50                         |  |  |

# VARIOUS DEPARTMENTAL ACTIVITIES ACROSS STATE

#### **AGMO SAMBA**

**Briefing of applicants of PMFME-ODOP scheme at AGMO Office Samba.** 





#### **RAMBAN**

Attending Horticulture exhibition at Ramban with field staff.





# Attended meeting with Deputy commissioner Ramban and gave brief note of activities during year and proposed action plan for 2021-22 was also briefed .Attended meeting with field staff





<u>DODA</u>
A M O Doda establishment interacted with the wholesalers of Thathri n Prem Nagar and Gave the awareness about the departmental activities





### **AKHNOOR**

# Visited HDO Office Akhnoor and facilitation centre in his office chamber



#### **BUDGAM**

Meeting with One of the leading milk producer of Badipora chadoora regarding availing of benefits under PM-FME scheme by way of establishment of milk pack unit at Badipora chadoora









Meeting with cluster head JKSRLM cluster E khansahib regarding setting up of milk processing unit at Dobipora by Sooraj SHG under PM-FME scheme









Sd/-

(Ram Sevak, KAS)
Director
Horticulture (P&M)