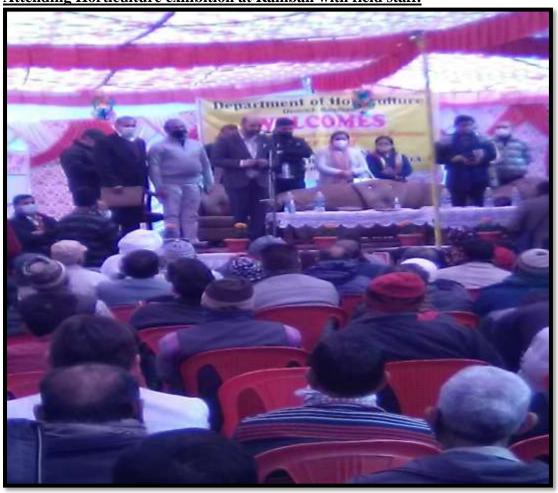

| 20                            |  |  |
| 15   | Peas                                 | 25-30                         |  |  |
| 16   | Apple                                | 70-80                         |  |  |
| 17   | Banana                               | 35-40                         |  |  |
| 18   | Anar                                 |                               |  |  |
| 19   | Kinnow                               | 20-30                         |  |  |
| 20   | Orange                               | 40-50                         |  |  |

# VARIOUS DEPARTMENTAL ACTIVITIES ACROSS STATE

#### **AGMO SAMBA**

**Briefing of applicants of PMFME-ODOP scheme at AGMO Office Samba.** 





#### **RAMBAN**

Attending Horticulture exhibition at Ramban with field staff.





# Attended meeting with Deputy commissioner Ramban and gave brief note of activities during year and proposed action plan for 2021-22 was also briefed .Attended meeting with field staff





<u>DODA</u>
A M O Doda establishment interacted with the wholesalers of Thathri n Prem Nagar and Gave the awareness about the departmental activities





### **AKHNOOR**

# Visited HDO Office Akhnoor and facilitation centre in his office chamber



#### **BUDGAM**

Meeting with One of the leading milk producer of Badipora chadoora regarding availing of benefits under PM-FME scheme by way of establishment of milk pack unit at Badipora chadoora









Meeting with cluster head JKSRLM cluster E khansahib regarding setting up of milk processing unit at Dobipora by Sooraj SHG under PM-FME scheme