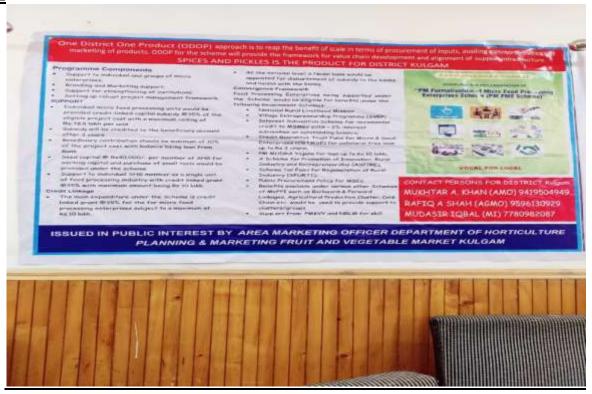

# Attended meeting with Deputy commissioner Ramban and gave brief note of activities during year and proposed action plan for 2021-22 was also briefed .Attended meeting with field staff





<u>DODA</u>
A M O Doda establishment interacted with the wholesalers of Thathri n Prem Nagar and Gave the awareness about the departmental activities





### **AKHNOOR**

# Visited HDO Office Akhnoor and facilitation centre in his office chamber



#### **BUDGAM**

Meeting with One of the leading milk producer of Badipora chadoora regarding availing of benefits under PM-FME scheme by way of establishment of milk pack unit at Badipora chadoora









Meeting with cluster head JKSRLM cluster E khansahib regarding setting up of milk processing unit at Dobipora by Sooraj SHG under PM-FME scheme









Sd/-

(Ram Sevak, KAS)
Director
Horticulture (P&M)