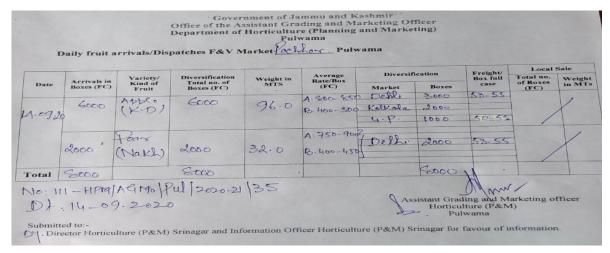

ge                   | 9        | Tonne | Other      | Large | 4500       | 5000       | 5500       | Rs./Quintal |
| Papaya                   | 3        | Tonne | Papaya     | Large | 3500       | 3700       | 3900       | Rs./Quintal |
| Pear(Marasebu)           | 14.4     | Tonne | Other      | Large | 3000       | 3200       | 3400       | Rs./Quintal |
| Pineapple                | 4        | Tonne | Other      | Large | 4000       | 4500       | 5000       | Rs./Quintal |
|                          |          |       | Pine Apple | Large | 6000       | 6500       | 7000       | Rs./Quintal |
| Pomegranate              | 1        | Tonne | Other      | Large | 9000       | 9500       | 10000      | Rs./Quintal |

#### 6. Fruit & Vegetable Market Pachhar Pulwama (Satellite Market)







### 7. Fruit & Vegetable Market Prichoo Pulwama (Satellite Market)

|                                        |                   | AGRICE   |                                         |       | RMATION SYSTEM                                |                    | •)             |                     |
|----------------------------------------|-------------------|----------|-----------------------------------------|-------|-----------------------------------------------|--------------------|----------------|---------------------|
| ogged as: Pulwa                        |                   | A projec |                                         |       | AND INSPECTION, DEPAR<br>AGRICULTURE, GOVERNM |                    | RE             | Main Menu 🛛 Lo      |
|