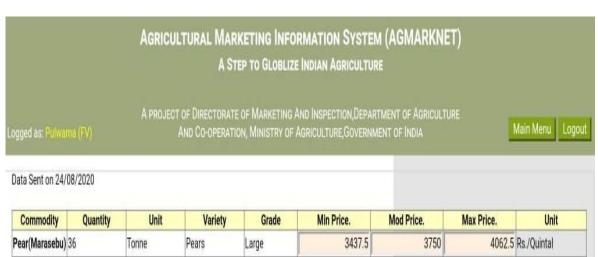

| FAQ   | 1400                                          | 1600       | 1800       | Rs./Quintal   |
| Papaya         | 2              | Tonne | Papaya       | Large | 3000                                          | 3500       | 4000       | Rs./Quintal   |
| Pear(Marasebu) | 2              | Tonne | Other        | Large | 2800                                          | 3000       | 3200       | Rs./Quintal   |
| Potato         | 5              | Tonne | Local        | FAQ   | 2300                                          | 2500       | 2700       | Rs./Quintal   |
| Raddish        | 2              | Tonne | Other        | FAQ   | 3000                                          | 3300       | 3600       | Rs./Quintal   |

#### 7. Fruit & Vegetable Market Pulwama (Satellite Market)







# 8. Fruit & Vegetable Market Poonch (Apni Mandi)

| \$. No | Name of the Commodity / Item | Retail Price Per Kg. (In R;.) |
|--------|------------------------------|-------------------------------|
| 1      | Onion                        | 25                            |
| 2      | Potato                       | 30                            |
| 3      | Tomato                       | 45                            |
| 4      | Beans                        | 50                            |
| 5      | Brinjal                      | 30                            |
| 6      | Cauliflower                  | 50                            |
| 7      | Capsicum                     | 40                            |
| 8      | Knol-Khol                    | 20                            |
| 9