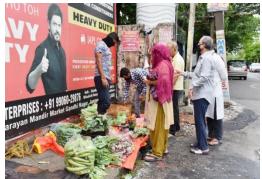

Today on 17.08.2020, Farmers / Growers Market under the concept of Direct Marketing inaugurated by S. Tajinder Singh, Member State Agriculture Marketing Board at ward No. 21 near Lakashmi Narayan Mandir Gandhi Nagar Jammu in presence of Chief Agriculture Officer Sh. Farooq Ahmed Bhatt & Smt. Priya Parihar Area Marketing Officer Jammu under the Guidance of Director Horticulture Planning & Marketing J&K.