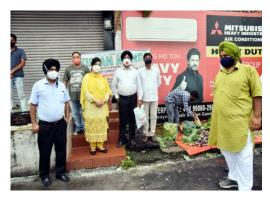

Today on 17.08.2020, Farmers / Growers Market under the concept of Direct Marketing inaugurated by S. Tajinder Singh, Member State Agriculture Marketing Board at ward No. 21 near Lakashmi Narayan Mandir Gandhi Nagar Jammu in presence of Chief Agriculture Officer Sh. Farooq Ahmed Bhatt & Smt. Priya Parihar Area Marketing Officer Jammu under the Guidance of Director Horticulture Planning & Marketing J&K.

Sd/-(Imam Din) KAS Director Horticulture (P&M)