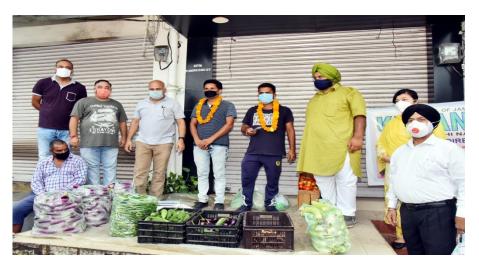

Today on 17.08.2020, Farmers / Growers Market under the concept of Direct Marketing inaugurated by S. Tajinder Singh, Member State Agriculture Marketing Board at ward No. 21 near Lakashmi Narayan Mandir Gandhi Nagar Jammu in presence of Chief Agriculture Officer Sh. Farooq Ahmed Bhatt & Smt. Priya Parihar Area Marketing Officer Jammu under the Guidance of Director Horticulture Planning & Marketing J&K.