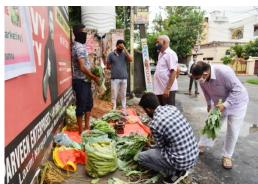

Today on 17.08.2020, Farmers / Growers Market under the concept of Direct Marketing inaugurated by S. Tajinder Singh, Member State Agriculture Marketing Board at ward No. 21 near Lakashmi Narayan Mandir Gandhi Nagar Jammu in presence of Chief Agriculture Officer Sh. Farooq Ahmed Bhatt & Smt. Priya Parihar Area Marketing Officer Jammu under the Guidance of Director Horticulture Planning & Marketing J&K.