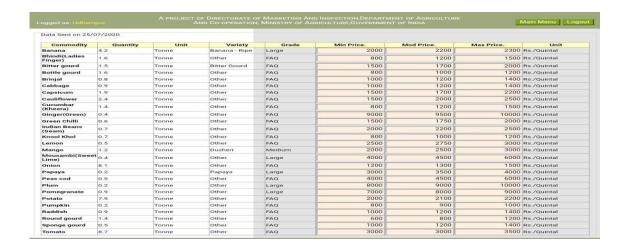

#### 2. Fruit & Vegetable Market Parimpora Srinagar (Terminal Market)

| sport on Pari              | тероте           |        | AND CO OPERATE | A STATESTANCE | UD TREEFECT ION DEPARTMENT OF THE PROPERTY OF | MENT OF AGRICULTURE<br>FUT OF INDIA |            | Main Menu   Log     |
|----------------------------|------------------|--------|----------------|---------------|-------------------------------------------------------------------------------------------------------------------------------------------------------------------------------------------------------------------------------------------------------------------------------------------------------------------------------------------------------------------------------------------------------------------------------------------------------------------------------------------------------------------------------------------------------------------------------------------------------------------------------------------------------------------------------------------------------------------------------------------------------------------------------------------------------------------------------------------------------------------------------------------------------------------------------------------------------------------------------------------------------------------------------------------------------------------------------------------------------------------------------------------------------------------------------------------------------------------------------------------------------------------------------------------------------------------------------------------------------------------------------------------------------------------------------------------------------------------------------------------------------------------------------------------------------------------------------------------------------------------------------------------------------------------------------------------------------------------------------------------------------------------------------------------------------------------------------------------------------------------------------------------------------------------------------------------------------------------------------------------------------------------------------------------------------------------------------------------------------------------------------|-------------------------------------|------------|---------------------|
| Data Sent on 2             |                  |        |                |               |                                                                                                                                                                                                                                                                                                                                                                                                                                                                                                                                                                                                                                                                                                                                                                                                                                                                                                                                                                                                                                                                                                                                                                                                                                                                                                                                                                                                                                                                                                                                                                                                                                                                                                                                                                                                                                                                                                                                                                                                                                                                                                                               |                                     |            |                     |
| Commodity                  | Quantity<br>12.0 | Tunne  | Condition      | Medium        | Min Price                                                                                                                                                                                                                                                                                                                                                                                                                                                                                                                                                                                                                                                                                                                                                                                                                                                                                                                                                                                                                                                                                                                                                                                                                                                                                                                                                                                                                                                                                                                                                                                                                                                                                                                                                                                                                                                                                                                                                                                                                                                                                                                     | Mod Price                           | Max Price. | Unit<br>Ba /Ouintal |
| Apple                      | 12.6             | ronne  | Hairatbali     | Medium        | 2100                                                                                                                                                                                                                                                                                                                                                                                                                                                                                                                                                                                                                                                                                                                                                                                                                                                                                                                                                                                                                                                                                                                                                                                                                                                                                                                                                                                                                                                                                                                                                                                                                                                                                                                                                                                                                                                                                                                                                                                                                                                                                                                          | 2500                                |            | Rs./Quintal         |
|                            |                  |        | Other          | Medium        | 4300                                                                                                                                                                                                                                                                                                                                                                                                                                                                                                                                                                                                                                                                                                                                                                                                                                                                                                                                                                                                                                                                                                                                                                                                                                                                                                                                                                                                                                                                                                                                                                                                                                                                                                                                                                                                                                                                                                                                                                                                                                                                                                                          | 4650                                |            | Rs./Quintal         |
| tottle gound               | 54               | Tonne  | Other          | FAO           | 1000                                                                                                                                                                                                                                                                                                                                                                                                                                                                                                                                                                                                                                                                                                                                                                                                                                                                                                                                                                                                                                                                                                                                                                                                                                                                                                                                                                                                                                                                                                                                                                                                                                                                                                                                                                                                                                                                                                                                                                                                                                                                                                                          | 1100                                |            | Rs./Quintal         |
| Brinjal                    | 45               | Tonne  | Other          | FAG           | 1000                                                                                                                                                                                                                                                                                                                                                                                                                                                                                                                                                                                                                                                                                                                                                                                                                                                                                                                                                                                                                                                                                                                                                                                                                                                                                                                                                                                                                                                                                                                                                                                                                                                                                                                                                                                                                                                                                                                                                                                                                                                                                                                          | 1100                                |            | Rs./Quintal         |
| Cabbane                    | 0                | Tonne  | Other          | FAG           | 600                                                                                                                                                                                                                                                                                                                                                                                                                                                                                                                                                                                                                                                                                                                                                                                                                                                                                                                                                                                                                                                                                                                                                                                                                                                                                                                                                                                                                                                                                                                                                                                                                                                                                                                                                                                                                                                                                                                                                                                                                                                                                                                           | 650                                 |            | Rs./Questal         |
| Capsicum                   | 18               | Tonne  | Other          | FAD           | 1200                                                                                                                                                                                                                                                                                                                                                                                                                                                                                                                                                                                                                                                                                                                                                                                                                                                                                                                                                                                                                                                                                                                                                                                                                                                                                                                                                                                                                                                                                                                                                                                                                                                                                                                                                                                                                                                                                                                                                                                                                                                                                                                          | 1300                                |            | Rs /Quintal         |
| Carrot                     | 18               | Tenne  | Other          | FAQ           | 1000                                                                                                                                                                                                                                                                                                                                                                                                                                                                                                                                                                                                                                                                                                                                                                                                                                                                                                                                                                                                                                                                                                                                                                                                                                                                                                                                                                                                                                                                                                                                                                                                                                                                                                                                                                                                                                                                                                                                                                                                                                                                                                                          | 1100                                |            | Rs./Quintal         |
| Cauliflower                | 3.0              | Tonne  | Other          | FAQ           | 1600                                                                                                                                                                                                                                                                                                                                                                                                                                                                                                                                                                                                                                                                                                                                                                                                                                                                                                                                                                                                                                                                                                                                                                                                                                                                                                                                                                                                                                                                                                                                                                                                                                                                                                                                                                                                                                                                                                                                                                                                                                                                                                                          | 1700                                |            | Rs./Quintal         |
| Cucumbar                   | 10.440           |        |                |               |                                                                                                                                                                                                                                                                                                                                                                                                                                                                                                                                                                                                                                                                                                                                                                                                                                                                                                                                                                                                                                                                                                                                                                                                                                                                                                                                                                                                                                                                                                                                                                                                                                                                                                                                                                                                                                                                                                                                                                                                                                                                                                                               | 10000000                            |            |                     |
| (PCPseserCD4)              | 18               | Tonne  | Other          | FAQ           | 1000                                                                                                                                                                                                                                                                                                                                                                                                                                                                                                                                                                                                                                                                                                                                                                                                                                                                                                                                                                                                                                                                                                                                                                                                                                                                                                                                                                                                                                                                                                                                                                                                                                                                                                                                                                                                                                                                                                                                                                                                                                                                                                                          | 1100                                | 1200       | Rs./Quintal         |
| French Beans<br>(Frasbean) | 30               | Tonne  | Other          | FAQ           | 3200                                                                                                                                                                                                                                                                                                                                                                                                                                                                                                                                                                                                                                                                                                                                                                                                                                                                                                                                                                                                                                                                                                                                                                                                                                                                                                                                                                                                                                                                                                                                                                                                                                                                                                                                                                                                                                                                                                                                                                                                                                                                                                                          | 3350                                | 3800       | Rs./Quintal         |
| Garlio                     | 9                | Tonne  | Other          | FAQ           | 7500                                                                                                                                                                                                                                                                                                                                                                                                                                                                                                                                                                                                                                                                                                                                                                                                                                                                                                                                                                                                                                                                                                                                                                                                                                                                                                                                                                                                                                                                                                                                                                                                                                                                                                                                                                                                                                                                                                                                                                                                                                                                                                                          | 8000                                | 8500       | Rs./Quintal         |
| Grapes                     | o .              | Torrie | Green          | Medium        | 5000                                                                                                                                                                                                                                                                                                                                                                                                                                                                                                                                                                                                                                                                                                                                                                                                                                                                                                                                                                                                                                                                                                                                                                                                                                                                                                                                                                                                                                                                                                                                                                                                                                                                                                                                                                                                                                                                                                                                                                                                                                                                                                                          | 5400                                | . 5800     | Rs./Quintal         |
| Green Chilli               | 0                | Tonne  | Other          | FAQ           | 2500                                                                                                                                                                                                                                                                                                                                                                                                                                                                                                                                                                                                                                                                                                                                                                                                                                                                                                                                                                                                                                                                                                                                                                                                                                                                                                                                                                                                                                                                                                                                                                                                                                                                                                                                                                                                                                                                                                                                                                                                                                                                                                                          | 2750                                | 3000       | Rs./Quintal         |
| Karbuja(Musk<br>Melon)     | o .              | Tonne  | Other          | Medium        | 2500                                                                                                                                                                                                                                                                                                                                                                                                                                                                                                                                                                                                                                                                                                                                                                                                                                                                                                                                                                                                                                                                                                                                                                                                                                                                                                                                                                                                                                                                                                                                                                                                                                                                                                                                                                                                                                                                                                                                                                                                                                                                                                                          | 2750                                | 3000       | Rs./Quintal         |
| Knool Khol                 | 45               | Tonne  | Other          | FAD           | 700                                                                                                                                                                                                                                                                                                                                                                                                                                                                                                                                                                                                                                                                                                                                                                                                                                                                                                                                                                                                                                                                                                                                                                                                                                                                                                                                                                                                                                                                                                                                                                                                                                                                                                                                                                                                                                                                                                                                                                                                                                                                                                                           | 750                                 | 800        | Rs./Quintal         |
| Leenon                     | 0                | Toppe  | Other          | FAQ           | 2400                                                                                                                                                                                                                                                                                                                                                                                                                                                                                                                                                                                                                                                                                                                                                                                                                                                                                                                                                                                                                                                                                                                                                                                                                                                                                                                                                                                                                                                                                                                                                                                                                                                                                                                                                                                                                                                                                                                                                                                                                                                                                                                          | 2500                                | 2600       | Rs./Quintal         |
| Mango                      | 45               | Tunne  | Other          | Medium        | 6500                                                                                                                                                                                                                                                                                                                                                                                                                                                                                                                                                                                                                                                                                                                                                                                                                                                                                                                                                                                                                                                                                                                                                                                                                                                                                                                                                                                                                                                                                                                                                                                                                                                                                                                                                                                                                                                                                                                                                                                                                                                                                                                          | 6750                                | 7000       | Rs./Quintal         |
|                            |                  | -      | Chibres        | Small         | 2000                                                                                                                                                                                                                                                                                                                                                                                                                                                                                                                                                                                                                                                                                                                                                                                                                                                                                                                                                                                                                                                                                                                                                                                                                                                                                                                                                                                                                                                                                                                                                                                                                                                                                                                                                                                                                                                                                                                                                                                                                                                                                                                          | 2500                                | 3000       | Rs./Quintal         |
| Onlon                      | 54               | Tunne  | Other          | FAQ           | 1200                                                                                                                                                                                                                                                                                                                                                                                                                                                                                                                                                                                                                                                                                                                                                                                                                                                                                                                                                                                                                                                                                                                                                                                                                                                                                                                                                                                                                                                                                                                                                                                                                                                                                                                                                                                                                                                                                                                                                                                                                                                                                                                          | 1300                                | 1400       | Rs./Quintiel        |
| Plum                       | 7.5              | Tonne  | Other          | Medium        | 5000                                                                                                                                                                                                                                                                                                                                                                                                                                                                                                                                                                                                                                                                                                                                                                                                                                                                                                                                                                                                                                                                                                                                                                                                                                                                                                                                                                                                                                                                                                                                                                                                                                                                                                                                                                                                                                                                                                                                                                                                                                                                                                                          | 5500                                | 6000       | Rs./Quintal         |
| Potato                     | 81               | Tonne  | Other          | FAQ           | 2000                                                                                                                                                                                                                                                                                                                                                                                                                                                                                                                                                                                                                                                                                                                                                                                                                                                                                                                                                                                                                                                                                                                                                                                                                                                                                                                                                                                                                                                                                                                                                                                                                                                                                                                                                                                                                                                                                                                                                                                                                                                                                                                          | 2200                                | 2400       | Rs./Quintal         |
| Spinisch                   | a                | Tonne  | Other          | FAQ           | 700                                                                                                                                                                                                                                                                                                                                                                                                                                                                                                                                                                                                                                                                                                                                                                                                                                                                                                                                                                                                                                                                                                                                                                                                                                                                                                                                                                                                                                                                                                                                                                                                                                                                                                                                                                                                                                                                                                                                                                                                                                                                                                                           | 750                                 | 800        | Rs./Quintal         |
| Tomato                     | 63               | Tonne  | Other          | FAQ           | 2000                                                                                                                                                                                                                                                                                                                                                                                                                                                                                                                                                                                                                                                                                                                                                                                                                                                                                                                                                                                                                                                                                                                                                                                                                                                                                                                                                                                                                                                                                                                                                                                                                                                                                                                                                                                                                                                                                                                                                                                                                                                                                                                          | 2250                                | 2500       | Rs./Quintal         |
| Water Melon                | 27               | Tenne  | Water Melon    | Medium        | 2000                                                                                                                                                                                                                                                                                                                                                                                                                                                                                                                                                                                                                                                                                                                                                                                                                                                                                                                                                                                                                                                                                                                                                                                                                                                                                                                                                                                                                                                                                                                                                                                                                                                                                                                                                                                                                                                                                                                                                                                                                                                                                                                          | 2100                                | 2200       | Rs./Quintal         |