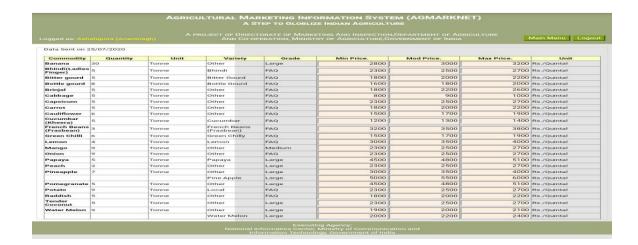

#### 2. Fruit & Vegetable Market Parimpora Srinagar (Terminal Market)

| sport on Pari              | тероте           |        | AND CO OPERATE | A STATESTANCE | UD TREEFECT ION DEPARTMENT OF THE PROPERTY OF | MENT OF AGRICULTURE<br>FUT OF INDIA |            | Main Menu   Log     |
|----------------------------|------------------|--------|----------------|---------------|-------------------------------------------------------------------------------------------------------------------------------------------------------------------------------------------------------------------------------------------------------------------------------------------------------------------------------------------------------------------------------------------------------------------------------------------------------------------------------------------------------------------------------------------------------------------------------------------------------------------------------------------------------------------------------------------------------------------------------------------------------------------------------------------------------------------------------------------------------------------------------------------------------------------------------------------------------------------------------------------------------------------------------------------------------------------------------------------------------------------------------------------------------------------------------------------------------------------------------------------------------------------------------------------------------------------------------------------------------------------------------------------------------------------------------------------------------------------------------------------------------------------------------------------------------------------------------------------------------------------------------------------------------------------------------------------------------------------------------------------------------------------------------------------------------------------------------------------------------------------------------------------------------------------------------------------------------------------------------------------------------------------------------------------------------------------------------------------------------------------------------|-------------------------------------|------------|---------------------|
| Data Sent on 2             |                  |        |                |               |                                                                                                                                                                                                                                                                                                                                                                                                                                                                                                                                                                                                                                                                                                                                                                                                                                                                                                                                                                                                                                                                                                                                                                                                                                                                                                                                                                                                                                                                                                                                                                                                                                                                                                                                                                                                                                                                                                                                                                                                                                                                                                                               |                                     |            |                     |
| Commodity                  | Quantity<br>12.0 | Tunne  | Condition      | Medium        | Min Price                                                                                                                                                                                                                                                                                                                                                                                                                                                                                                                                                                                                                                                                                                                                                                                                                                                                                                                                                                                                                                                                                                                                                                                                                                                                                                                                                                                                                                                                                                                                                                                                                                                                                                                                                                                                                                                                                                                                                                                                                                                                                                                     | Mod Price                           | Max Price. | Unit<br>Ba /Ouintal |
| Apple                      | 12.6             | ronne  | Hairatbali     | Medium        | 2100                                                                                                                                                                                                                                                                                                                                                                                                                                                                                                                                                                                                                                                                                                                                                                                                                                                                                                                                                                                                                                                                                                                                                                                                                                                                                                                                                                                                                                                                                                                                                                                                                                                                                                                                                                                                                                                                                                                                                                                                                                                                                                                          | 2500                                |            | Rs./Quintal         |
|                            |                  |        | Other          | Medium        | 4300                                                                                                                                                                                                                                                                                                                                                                                                                                                                                                                                                                                                                                                                                                                                                                                                                                                                                                                                                                                                                                                                                                                                                                                                                                                                                                                                                                                                                                                                                                                                                                                                                                                                                                                                                                                                                                                                                                                                                                                                                                                                                                                          | 4650                                |            | Rs./Quintal         |
| tottle gound               | 54               | Tonne  | Other          | FAO           | 1000                                                                                                                                                                                                                                                                                                                                                                                                                                                                                                                                                                                                                                                                                                                                                                                                                                                                                                                                                                                                                                                                                                                                                                                                                                                                                                                                                                                                                                                                                                                                                                                                                                                                                                                                                                                                                                                                                                                                                                                                                                                                                                                          | 1100                                |            | Rs./Quintal         |
| Brinjal                    | 45               | Tonne  | Other          | FAG           | 1000                                                                                                                                                                                                                                                                                                                                                                                                                                                                                                                                                                                                                                                                                                                                                                                                                                                                                                                                                                                                                                                                                                                                                                                                                                                                                                                                                                                                                                                                                                                                                                                                                                                                                                                                                                                                                                                                                                                                                                                                                                                                                                                          | 1100                                |            | Rs./Quintal         |
| Cabbane                    | 0                | Tonne  | Other          | FAG           | 600                                                                                                                                                                                                                                                                                                                                                                                                                                                                                                                                                                                                                                                                                                                                                                                                                                                                                                                                                                                                                                                                                                                                                                                                                                                                                                                                                                                                                                                                                                                                                                                                                                                                                                                                                                                                                                                                                                                                                                                                                                                                                                                           | 650                                 |            | Rs./Questal         |
| Capsicum                   | 18               | Tonne  | Other          | FAD           | 1200                                                                                                                                                                                                                                                                                                                                                                                                                                                                                                                                                                                                                                                                                                                                                                                                                                                                                                                                                                                                                                                                                                                                                                                                                                                                                                                                                                                                                                                                                                                                                                                                                                                                                                                                                                                                                                                                                                                                                                                                                                                                                                                          | 1300                                |            | Rs /Quintal         |
| Carrot                     | 18               | Tenne  | Other          | FAQ           | 1000                                                                                                                                                                                                                                                                                                                                                                                                                                                                                                                                                                                                                                                                                                                                                                                                                                                                                                                                                                                                                                                                                                                                                                                                                                                                                                                                                                                                                                                                                                                                                                                                                                                                                                                                                                                                                                                                                                                                                                                                                                                                                                                          | 1100                                |            | Rs./Quintal         |
| Cauliflower                | 3.0              | Tonne  | Other          | FAQ           | 1600                                                                                                                                                                                                                                                                                                                                                                                                                                                                                                                                                                                                                                                                                                                                                                                                                                                                                                                                                                                                                                                                                                                                                                                                                                                                                                                                                                                                                                                                                                                                                                                                                                                                                                                                                                                                                                                                                                                                                                                                                                                                                                                          | 1700                                |            | Rs./Quintal         |
| Cucumbar                   | 10.440           |        |                |               |                                                                                                                                                                                                                                                                                                                                                                                                                                                                                                                                                                                                                                                                                                                                                                                                                                                                                                                                                                                                                                                                                                                                                                                                                                                                                                                                                                                                                                                                                                                                                                                                                                                                                                                                                                                                                                                                                                                                                                                                                                                                                                                               | 10000000                            |            |                     |
| (PCPseserCD4)              | 18               | Tonne  | Other          | FAQ           | 1000                                                                                                                                                                                                                                                                                                                                                                                                                                                                                                                                                                                                                                                                                                                                                                                                                                                                                                                                                                                                                                                                                                                                                                                                                                                                                                                                                                                                                                                                                                                                                                                                                                                                                                                                                                                                                                                                                                                                                                                                                                                                                                                          | 1100                                | 1200       | Rs./Quintal         |
| French Beans<br>(Frasbean) | 30               | Tonne  | Other          | FAQ           | 3200                                                                                                                                                                                                                                                                                                                                                                                                                                                                                                                                                                                                                                                                                                                                                                                                                                                                                                                                                                                                                                                                                                                                                                                                                                                                                                                                                                                                                                                                                                                                                                                                                                                                                                                                                                                                                                                                                                                                                                                                                                                                                                                          | 3350                                | 3800       | Rs./Quintal         |
| Garlio                     | 9                | Tonne  | Other          | FAQ           | 7500                                                                                                                                                                                                                                                                                                                                                                                                                                                                                                                                                                                                                                                                                                                                                                                                                                                                                                                                                                                                                                                                                                                                                                                                                                                                                                                                                                                                                                                                                                                                                                                                                                                                                                                                                                                                                                                                                                                                                                                                                                                                                                                          | 8000                                | 8500       | Rs./Quintal         |
| Grapes                     | o .              | Torrie | Green          | Medium        | 5000                                                                                                                                                                                                                                                                                                                                                                                                                                                                                                                                                                                                                                                                                                                                                                                                                                                                                                                                                                                                                                                                                                                                                                                                                                                                                                                                                                                                                                                                                                                                                                                                                                                                                                                                                                                                                                                                                                                                                                                                                                                                                                                          | 5400                                | . 5800     | Rs./Quintal         |
| Green Chilli               | 0                | Tonne  | Other          | FAQ           | 2500                                                                                                                                                                                                                                                                                                                                                                                                                                                                                                                                                                                                                                                                                                                                                                                                                                                                                                                                                                                                                                                                                                                                                                                                                                                                                                                                                                                                                                                                                                                                                                                                                                                                                                                                                                                                                                                                                                                                                                                                                                                                                                                          | 2750                                | 3000       | Rs./Quintal         |
| Karbuja(Musk<br>Melon)     | o .              | Tonne  | Other          | Medium        | 2500                                                                                                                                                                                                                                                                                                                                                                                                                                                                                                                                                                                                                                                                                                                                                                                                                                                                                                                                                                                                                                                                                                                                                                                                                                                                                                                                                                                                                                                                                                                                                                                                                                                                                                                                                                                                                                                                                                                                                                                                                                                                                                                          | 2750                                | 3000       | Rs./Quintal         |
| Knool Khol                 | 45               | Tonne  | Other          | FAD           | 700                                                                                                                                                                                                                                                                                                                                                                                                                                                                                                                                                                                                                                                                                                                                                                                                                                                                                                                                                                                                                                                                                                                                                                                                                                                                                                                                                                                                                                                                                                                                                                                                                                                                                                                                                                                                                                                                                                                                                                                                                                                                                                                           | 750                                 | 800        | Rs./Quintal         |
| Leenon                     | 0                | Toppe  | Other          | FAQ           | 2400                                                                                                                                                                                                                                                                                                                                                                                                                                                                                                                                                                                                                                                                                                                                                                                                                                                                                                                                                                                                                                                                                                                                                                                                                                                                                                                                                                                                                                                                                                                                                                                                                                                                                                                                                                                                                                                                                                                                                                                                                                                                                                                          | 2500                                | 2600       | Rs./Quintal         |
| Mango                      | 45               | Tunne  | Other          | Medium        | 6500                                                                                                                                                                                                                                                                                                                                                                                                                                                                                                                                                                                                                                                                                                                                                                                                                                                                                                                                                                                                                                                                                                                                                                                                                                                                                                                                                                                                                                                                                                                                                                                                                                                                                                                                                                                                                                                                                                                                                                                                                                                                                                                          | 6750                                | 7000       | Rs./Quintal         |
|                            |                  | -      | Chibres        | Small         | 2000                                                                                                                                                                                                                                                                                                                                                                                                                                                                                                                                                                                                                                                                                                                                                                                                                                                                                                                                                                                                                                                                                                                                                                                                                                                                                                                                                                                                                                                                                                                                                                                                                                                                                                                                                                                                                                                                                                                                                                                                                                                                                                                          | 2500                                | 3000       | Rs./Quintal         |
| Onlon                      | 54               | Tunne  | Other          | FAQ           | 1200                                                                                                                                                                                                                                                                                                                                                                                                                                                                                                                                                                                                                                                                                                                                                                                                                                                                                                                                                                                                                                                                                                                                                                                                                                                                                                                                                                                                                                                                                                                                                                                                                                                                                                                                                                                                                                                                                                                                                                                                                                                                                                                          | 1300                                | 1400       | Rs./Quintiel        |
| Plum                       | 7.5              | Tonne  | Other          | Medium        | 5000                                                                                                                                                                                                                                                                                                                                                                                                                                                                                                                                                                                                                                                                                                                                                                                                                                                                                                                                                                                                                                                                                                                                                                                                                                                                                                                                                                                                                                                                                                                                                                                                                                                                                                                                                                                                                                                                                                                                                                                                                                                                                                                          | 5500                                | 6000       | Rs./Quintal         |
| Potato                     | 81               | Tonne  | Other          | FAQ           | 2000                                                                                                                                                                                                                                                                                                                                                                                                                                                                                                                                                                                                                                                                                                                                                                                                                                                                                                                                                                                                                                                                                                                                                                                                                                                                                                                                                                                                                                                                                                                                                                                                                                                                                                                                                                                                                                                                                                                                                                                                                                                                                                                          | 2200                                | 2400       | Rs./Quintal         |
| Spinisch                   | a                | Tonne  | Other          | FAQ           | 700                                                                                                                                                                                                                                                                                                                                                                                                                                                                                                                                                                                                                                                                                                                                                                                                                                                                                                                                                                                                                                                                                                                                                                                                                                                                                                                                                                                                                                                                                                                                                                                                                                                                                                                                                                                                                                                                                                                                                                                                                                                                                                                           | 750                                 | 800        | Rs./Quintal         |
| Tomato                     | 63               | Tonne  | Other          | FAQ           | 2000                                                                                                                                                                                                                                                                                                                                                                                                                                                                                                                                                                                                                                                                                                                                                                                                                                                                                                                                                                                                                                                                                                                                                                                                                                                                                                                                                                                                                                                                                                                                                                                                                                                                                                                                                                                                                                                                                                                                                                                                                                                                                                                          | 2250                                | 2500       | Rs./Quintal         |
| Water Melon                | 27               | Tenne  | Water Melon    | Medium        | 2000                                                                                                                                                                                                                                                                                                                                                                                                                                                                                                                                                                                                                                                                                                                                                                                                                                                                                                                                                                                                                                                                                                                                                                                                                                                                                                                                                                                                                                                                                                                                                                                                                                                                                                                                                                                                                                                                                                                                                                                                                                                                                                                          | 2100                                | 2200       | Rs./Quintal         |