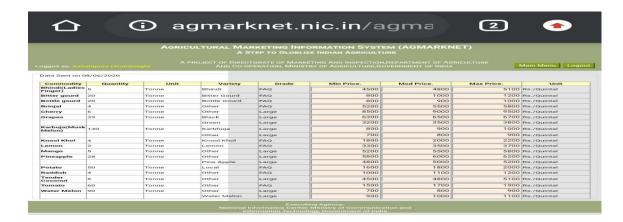

#### 1. Fruit & Vegetable Market Narwal Jammu (Terminal Market)

|                          |          |       |              |          |            |            | TURE       | Visin Menu   Log |
|--------------------------|----------|-------|--------------|----------|------------|------------|------------|------------------|
| Data Sent on 08/0        | 6/2020   |       |              |          |            |            |            |                  |
| Commodity                | Quantity | Unit  | Variety      | Grade    | Min Price. | Mod Price. | Max Price. | Lireit           |
|                          | 171      | Tonne | Other        | Superger | 2400       | 2500       | 2600       | ftn:/Quintal     |
| Bhindi(Ladies<br>Finger) | 1.85     | Tonne | Other        | FAG      | 1500       | Teon       | 1700       | Rs./Questal      |
| Bottle gourd             | 27       | Tonne | Sottle Gourd | FAQ      | 500        | 550        | 600        | Rs./Quintal      |
| Ortespol                 | 1 41     | Tonne | Other        | FAG      | 1000       | 1100       | 1200       | Rs./Quintal      |
| abbage                   | 143      | Tonne | other        | FAQ      | 500        | 550        | 600        | Pta /Quintal     |
| Dispositioners           | 18       | Tanne | Other        | FAQ      | 1000       | 1100       | 1200       | Ro./Quintal      |
| Darrot                   | a        | Tonne | Other        | FAQ      | 1500       | 1650       | 1800       | Fin./Quantal     |
| Cauliflower              | 90       | Tonne | Other        | FAQ      | 1000       | 1150       | 1300       | Rs./Quintal      |
| Cherry                   | 13       | Tonne | Cherry       | 1. orge  | 5000       | 7500       | 10000      | Rs /Quintal      |
| Sucumbar<br>Kheera)      | 45       | Torme | Other        | FAG      | 000        | 650        | 700        | Rs./Quintal      |
| Smrtic                   | 9        | Tonne | Other        | FAG      | 5000       | 5500       | 6000       | Ro./Quental      |
| Ginger(Green)            | 0        | Tonne | Other        | FAG      | 4000       | 4250       | 4500       | Rs./Quintal      |
| Green Chilli             | 18       | Tonne | Other        | FAG      | 900        | 1100       | 1300       | fes./Quintal     |
| Karbuja(Musk<br>Melon)   | 72       | Tonne | Karbhuja     | Large    | 700        | 1600       | 2500       | Rs./Quintal      |
| Knool Khol               | 18       | Tonne | Other        | FAQ      | 1200       | 1300       | 1400       | Rs./Quintal      |
| Lemon                    | 12       | Terme | Other        | FAG      | 1500       | 1650       | 7800       | Pis /Questal     |
| Lotus Sticks             | 5        | Tonne | Lotus Sticks | FAQ      | 3000       | 3250       | 3500       | Rs./Quintal      |
| Mango                    | 72       | Tonne | Safeda       | Large    | 5000       | 5750       | 6500       | res./quental     |
|                          | 0.7      | Tonne | Other        | FAG      | 9000       | 9500       | 11000      | Pro / Quantal    |
| Mousambi(Sweet<br>Lime)  | 7.65     | Torme | Other        | Large    | 3500       | 3750       | 4000       | Rx./Questal      |
| Onton                    | 171      | Tonne | Other        | FAG      | 1200       | 1250       | 1300       | Ro./Quental      |
| Papaya                   | 13       | Tonne | Other        | Large    | 3000       | 3250       | 3500       | Rs./Quintal      |
| Pean Wet                 | 1.0      | Tonne | Other        | FAQ      | 2200       | 2350       | 2500       | rks_/Questal     |
| Pineapple                | 18       | Tonne | Pine Apple   | Large    | 2500       | 2650       | 2800       | Rs./Quintal      |
| Comegranate              | 1-4      | Tonne | other        | Lorge    | 4000       | 5000       | 6000       | Re-/Quintal      |
| Potato                   | 189      | Tonne | Local        | FAG      | 1200       | 1300       | 1400       | Rs./Quantal      |
| Pumpkin                  | 9        | Tonne | Other        | FAQ      | 600        | 650        | 700        | Rs./Quintal      |
| Tomato                   | 160      | Tonne | Other        | FAG      | 1000       | 1100       | 1200       | Fig./Quintal     |
| Water Melen              | 171      | Toone | Other        | Large    | 600        | 700        | 800        | Rs./Quintal      |