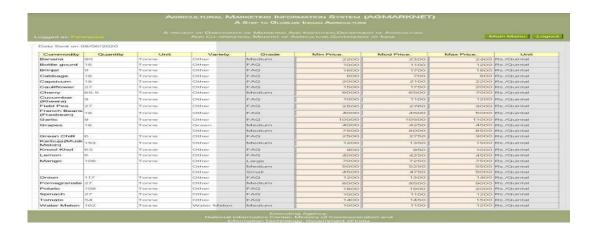

#### 1. Fruit & Vegetable Market Narwal Jammu (Terminal Market)

|                          |          |       |              |          |            |            | TURE       | Visin Menu   Log |
|--------------------------|----------|-------|--------------|----------|------------|------------|------------|------------------|
| Data Sent on 08/0        | 6/2020   |       |              |          |            |            |            |                  |
| Commodity                | Quantity | Unit  | Variety      | Grade    | Min Price. | Mod Price. | Max Price. | Lireit           |
|                          | 171      | Tonne | Other        | Superger | 2400       | 2500       | 2600       | ftn:/Quintal     |
| Bhindi(Ladies<br>Finger) | 1.85     | Tonne | Other        | FAG      | 1500       | Teon       | 1700       | Rs./Questal      |
| Bottle gourd             | 27       | Tonne | Sottle Gourd | FAQ      | 500        | 550        | 600        | Rs./Quintal      |
| Ortespol                 | 1 41     | Tonne | Other        | FAG      | 1000       | 1100       | 1200       | Rs./Quintal      |
| abbage                   | 143      | Tonne | other        | FAQ      | 500        | 550        | 600        | Pta /Quintal     |
| Dispositioners           | 18       | Tanne | Other        | FAQ      | 1000       | 1100       | 1200       | Ro./Quintal      |
| Darrot                   | a        | Tonne | Other        | FAQ      | 1500       | 1650       | 1800       | Fin./Quantal     |
| Cauliflower              | 90       | Tonne | Other        | FAQ      | 1000       | 1150       | 1300       | Rs./Quintal      |
| Cherry                   | 13       | Tonne | Cherry       | 1. orge  | 5000       | 7500       | 10000      | Rs /Quintal      |
| Sucumbar<br>Kheera)      | 45       | Torme | Other        | FAG      | 000        | 650        | 700        | Rs./Quintal      |
| Smrtic                   | 9        | Tonne | Other        | FAG      | 5000       | 5500       | 6000       | Ro./Quental      |
| Ginger(Green)            | 0        | Tonne | Other        | FAG      | 4000       | 4250       | 4500       | Rs./Quintal      |
| Green Chilli             | 18       | Tonne | Other        | FAG      | 900        | 1100       | 1300       | fes./Quintal     |
| Karbuja(Musk<br>Melon)   | 72       | Tonne | Karbhuja     | Large    | 700        | 1600       | 2500       | Rs./Quintal      |
| Knool Khol               | 18       | Tonne | Other        | FAQ      | 1200       | 1300       | 1400       | Rs./Quintal      |
| Lemon                    | 12       | Terme | Other        | FAG      | 1500       | 1650       | 7800       | Pis /Questal     |
| Lotus Sticks             | 5        | Tonne | Lotus Sticks | FAQ      | 3000       | 3250       | 3500       | Rs./Quintal      |
| Mango                    | 72       | Tonne | Safeda       | Large    | 5000       | 5750       | 6500       | res./quental     |
|                          | 0.7      | Tonne | Other        | FAG      | 9000       | 9500       | 11000      | Pro / Quantal    |
| Mousambi(Sweet<br>Lime)  | 7.65     | Torme | Other        | Large    | 3500       | 3750       | 4000       | Rx./Questal      |
| Onton                    | 171      | Tonne | Other        | FAG      | 1200       | 1250       | 1300       | Ro./Quental      |
| Papaya                   | 13       | Tonne | Other        | Large    | 3000       | 3250       | 3500       | Rs./Quintal      |
| Pean Wet                 | 1.0      | Tonne | Other        | FAQ      | 2200       | 2350       | 2500       | rks_/Questal     |
| Pineapple                | 18       | Tonne | Pine Apple   | Large    | 2500       | 2650       | 2800       | Rs./Quintal      |
| Comegranate              | 1-4      | Tonne | other        | Lorge    | 4000       | 5000       | 6000       | Re-/Quintal      |
| Potato                   | 189      | Tonne | Local        | FAG      | 1200       | 1300       | 1400       | Rs./Quantal      |
| Pumpkin                  | 9        | Tonne | Other        | FAQ      | 600        | 650        | 700        | Rs./Quintal      |
| Tomato                   | 160      | Tonne | Other        | FAG      | 1000       | 1100       | 1200       | Fig./Quintal     |
| Water Melen              | 171      | Toone | Other        | Large    | 600        | 700        | 800        | Rs./Quintal      |