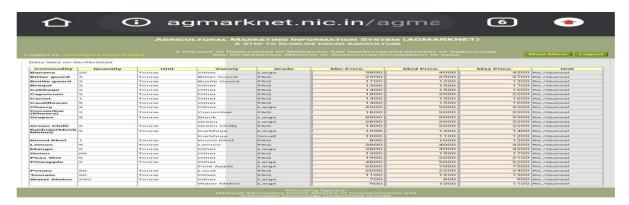

#### 1. Fruit & Vegetable Market Narwal Jammu (Terminal Market)

|                         |          |         |               |                           | MATION SYSTEM INDIAN AGRICULTUR  AND INSPECTION, DEP |               |            |                   |
|-------------------------|----------|---------|---------------|---------------------------|------------------------------------------------------|---------------|------------|-------------------|
| ogged as blacked        |          |         | AND CO-OPEN   | ATTOM. Information of the | F AGRICUCTURE, GOVERN                                | NAME OF TRADE |            | Just Maria Logi   |
| Data Sent on 9679       |          |         |               |                           |                                                      |               |            |                   |
| Commodity               | Quantity | Torme   | American      | Large                     | Min Price.                                           | Mod Price     | Max Price. | Bis / Quintial    |
| Banana                  | 135      | Tonne   | Other         | Large                     | 2400                                                 | 2500          |            | tre countral      |
| Shindift arties         | 9        |         | Other         | 100000                    |                                                      | 2100          |            |                   |
| Finger)                 |          | Tonne   | 1000000       | FAQ                       | 2000                                                 |               |            | Re/Quintal        |
| Bottle gourd            | 10       | Tomes   | Bettle Gourd  | FAQ                       | 800                                                  | 850           |            | Ris / Quintal     |
| Excipiel                | ex .     | Tonne   | Other         | FAG                       | 700                                                  | 750           |            | Rs./Quintal       |
| Cabbage                 | 10       | Tourses | Other         | FAG                       | 500                                                  | 600           |            | Re /Quental       |
| Capsicum                | 7.6      | Tonne   | Other         | FAG                       | 1000                                                 | 1100          |            | Re-/Guintal       |
| Carrot                  | q.       | Tonne   | Other         | FAQ                       | 1500                                                 | 1750          |            | Re./Quental       |
| Caudiflower             | 90       | Tonne   | Other         | FAG                       | 1000                                                 | 1150          |            | Rs./Questal       |
| Cherry                  | 11       | Torre   | Cherry        | Large                     | 5000                                                 | 7500          |            | Rs./Quintal       |
| (Miseera)               | 46       | Tonne   | Other         | PAG                       | 600                                                  | 690           | 700        | Re./Quintal       |
| Gartic                  | es:      | Tonne   | Other         | FAG                       | 6500                                                 | 2000          | 7500       | Re./Quintal       |
| Ginger(Green)           | 6        | Tonne   | Other         | FAG                       | 5500                                                 | 5750          | 6000       | Plus / Quarterlal |
| Green Chilli            | 1.0      | Tonne   | Other         | FAG                       | 80-0                                                 | 1000          | 1200       | Re-/Quintal       |
| Karbuja(Musik<br>Melon) | 72       | Torone  | Kartshaja     | 5.orger                   | 700                                                  | 1600          | 2500       | Ris / Quantial    |
| Engel Etel              | 7.0      | Tonne   | Other         | FAG                       | 900                                                  | 1050          | 1200       | Re-/Questal       |
| Lemon                   | 20       | Tonne   | Other         | FAG                       | 2000                                                 | 2100          | 2200       | Rs./Quintal       |
| Lotus Sticks            | 0        | Toron   | Listue Stroke | FAQ                       | 3000                                                 | 3150          | 3500       | Re-ZQuiental      |
| Mango                   | 79       | Tonne   | Safeda        | Large                     | 5000                                                 | ssoo          | 6000       | Re./Quintal       |
| Mashrooms               | d a      | Tonne   | Other         | FAG                       | 9500                                                 | 9750          | 10000      | Rs./Quintal       |
| Mousembi(Sweet<br>Lime) | 3.65     | Torme   | Other         | Large                     | 3500                                                 | 3850          | 4200       | Rs:/Quental       |
| Onion                   | 189      | Tonne   | Other         | FAQ                       | 1000                                                 | 1100          | 1200       | Re-/Quintal       |
| Pageaya                 | 9.00     | Tearres | Other         | Lorge                     | 3000                                                 | 3150          | 3300       | Re-/Quental       |
| Peas Wet                | 27       | Tonne   | Other         | FAQ                       | 2200                                                 | 2500          | 2800       | Re-/Quintal       |
| p*irrompphe             | 78       | Tonne   | enne Apple    | Large                     | 2200                                                 | 2350          | 2500       | Rs./Quental       |
| Pomegranate             | 3.45     | Tonne   | Other         | Large                     | 4000                                                 | 5250          | 6500       | Re./Quintal       |
| Potato                  | 180      | Tonne   | Local         | FAQ                       | 1200                                                 | 1300          | 7,400      | Rs./Quental       |