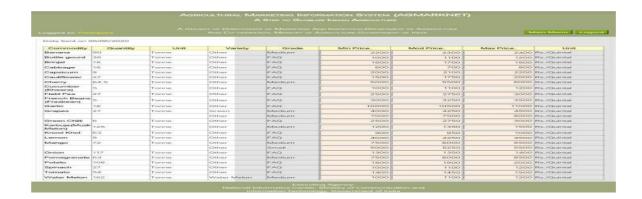

#### 1. Fruit & Vegetable Market Narwal Jammu (Terminal Market)

|                         |          |         |               |                           | MATION SYSTEM INDIAN AGRICULTUR  AND INSPECTION, DEP |               |            |                   |
|-------------------------|----------|---------|---------------|---------------------------|------------------------------------------------------|---------------|------------|-------------------|
| ogged as blacked        |          |         | AND CO-OPEN   | ATTOM. Information of the | F AGRICUCTURE, GOVERN                                | NAME OF TRADE |            | Just Maria Logi   |
| Data Sent on 9679       |          |         |               |                           |                                                      |               |            |                   |
| Commodity               | Quantity | Torme   | American      | Large                     | Min Price.                                           | Mod Price     | Max Price. | Bis / Quintial    |
| Banana                  | 135      | Tonne   | Other         | Large                     | 2400                                                 | 2500          |            | tre countral      |
| Shindift arties         | 9        |         | Other         | 100000                    |                                                      | 2100          |            |                   |
| Finger)                 |          | Tonne   | 1000000       | FAQ                       | 2000                                                 |               |            | Re/Quintal        |
| Bottle gourd            | 10       | Tomes   | Bettle Gourd  | FAQ                       | 800                                                  | 850           |            | Ris / Quintal     |
| Excipiel                | ex .     | Tonne   | Other         | FAG                       | 700                                                  | 750           |            | Rs./Quintal       |
| Cabbage                 | 10       | Tourses | Other         | FAG                       | 500                                                  | 600           |            | Re /Quental       |
| Capsicum                | 7.6      | Tonne   | Other         | FAG                       | 1000                                                 | 1100          |            | Re-/Guintal       |
| Carrot                  | q.       | Tonne   | Other         | FAQ                       | 1500                                                 | 1750          |            | Re./Quental       |
| Caudiflower             | 90       | Tonne   | Other         | FAG                       | 1000                                                 | 1150          |            | Rs./Questal       |
| Cherry                  | 11       | Torre   | Cherry        | Large                     | 5000                                                 | 7500          |            | Rs./Quintal       |
| (Miseera)               | 46       | Tonne   | Other         | PAG                       | 600                                                  | 690           | 700        | Re./Quintal       |
| Gartic                  | es:      | Tonne   | Other         | FAG                       | 6500                                                 | 2000          | 7500       | Re./Quintal       |
| Ginger(Green)           | 6        | Tonne   | Other         | FAG                       | 5500                                                 | 5750          | 6000       | Plus / Quarterlal |
| Green Chilli            | 1.0      | Tonne   | Other         | FAG                       | 80-0                                                 | 1000          | 1200       | Re-/Quintal       |
| Karbuja(Musik<br>Melon) | 72       | Torone  | Kartshaja     | 5.orger                   | 700                                                  | 1600          | 2500       | Ris / Quantial    |
| Engel Etel              | 7.0      | Tonne   | Other         | FAG                       | 900                                                  | 1050          | 1200       | Re-/Questal       |
| Lemon                   | 20       | Tonne   | Other         | FAG                       | 2000                                                 | 2100          | 2200       | Rs./Quintal       |
| Lotus Sticks            | 0        | Toron   | Listue Stroke | FAQ                       | 3000                                                 | 3150          | 3500       | Re-ZQuiental      |
| Mango                   | 79       | Tonne   | Safeda        | Large                     | 5000                                                 | ssoo          | 6000       | Re./Quintal       |
| Mashrooms               | d a      | Tonne   | Other         | FAG                       | 9500                                                 | 9750          | 10000      | Rs./Quintal       |
| Mousembi(Sweet<br>Lime) | 3.65     | Torme   | Other         | Large                     | 3500                                                 | 3850          | 4200       | Rs:/Quental       |
| Onion                   | 189      | Tonne   | Other         | FAQ                       | 1000                                                 | 1100          | 1200       | Re-/Quintal       |
| Pageaya                 | 9.00     | Tearres | Other         | Lorge                     | 3000                                                 | 3150          | 3300       | Re-/Quental       |
| Peas Wet                | 27       | Tonne   | Other         | FAQ                       | 2200                                                 | 2500          | 2800       | Re-/Quintal       |
| p*irrompphe             | 78       | Tonne   | enne Apple    | Large                     | 2200                                                 | 2350          | 2500       | Rs./Quental       |
| Pomegranate             | 3.45     | Tonne   | Other         | Large                     | 4000                                                 | 5250          | 6500       | Re./Quintal       |
| Potato                  | 180      | Tonne   | Local         | FAQ                       | 1200                                                 | 1300          | 7,400      | Rs./Quental       |