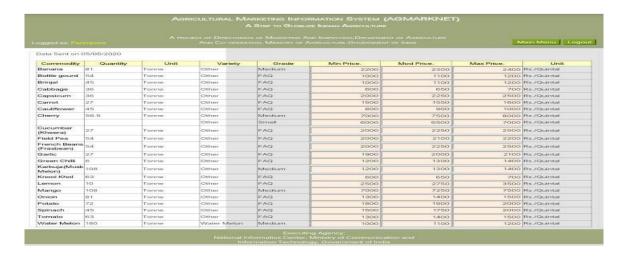

| FAG        | 900             | 650        | 700        | file //Quennal          |
| Raddinh                  | 10       | Tearress  | Deherr             | FAG        | 500             | 550        | 600        | Re-/Quential            |
| Ridgeguard(Tori)         | 4        | Tonne     | Other              | FAQ        | 900             | 900        | 1000       | Re./Quental             |
| Tomato                   | 121      | Torme     | Other              | FAG        | 560             | 550        | 600        | Re-/Quintal             |
| Water Melen              | 189      | Turring   | Other              | IL annuale | 000             | 700        | BOO        | Ris / Queestal          |

#### 2. Fruit & Vegetable Market Parimpora \$rinagar (Terminal Market)







#### 3. Fruit & Vegetable Market Udhampur (Satellite Market)





| Data Sent on 05/0        | 6/2020   |       |               |        |            |            |            |             |
|--------------------------|----------|-------|---------------|--------|------------|------------|------------|-------------|
| Commodity                | Quantity | Unit  | Variety       | Grade  | Min Price. | Mod Price. | Max Price. | Unit        |
| Apple                    | 0.9      | Tonne | Delicious     | Large  | 5000       | 6000       | 7000       | Rs./Quintal |
|                          |          |       | Delicious     | Medium | 3000       | 3500       | 3500       | Rs./Quintal |
| Banana                   | 5.3      | Tonne | Banana - Ripe | Large  | 2200       | 2400       | 270