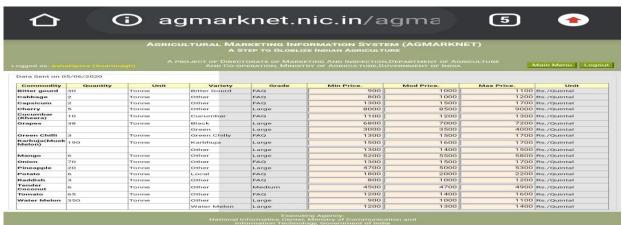

8000       | Rs./Quintal |
| Potato                   | 18       | Tonne | Other         | FAQ    | 1200       | 1400       | 1700       | Rs./Quintal |
| Raddish                  | 2.4      | Tonne | Other         | FAQ    | 300        | 500        | 900        | Rs./Quintal |
| Round gourd              | 2.4      | Tonne | Other         | FAQ    | 500        | 700        | 1200       | Rs./Quintal |
| Tomato                   | 1.1      | Tonne | Other         | FAQ    | 500        | 700        | 1200       | Rs./Quintal |
| Water Melon              | 5.4      | Tonne | Water Melon   | Large  | 500        | 800        | 1100       | Rs./Quintal |

#### 4. Fruit & Vegetable Market Kathua (Satellite Market)







#### 5. Fruit & Vegetable Market Batingoo Anantnag (Satellite Market)







Today on 05.06.2020, there is arrival of 13 trucks in Azadpur Mandi New Delhi from the Union Territory of J&K and the average rates of apple Delicious (10 Kg Box) Grade A — Rs. 700-800, Grade B- Rs. 450-550 & Grade C — Rs. 300-350.

## Abstract of Cherry Transportation to outside J&K UT (Cumulative Figure w.e.f. 01.06.2020 to 05.06.2020)

| Date       | By Road (in MT\$) | By Train (in MT\$) | By Air (in MT;) | Cumulative (in MT;)<br>(Road + Train + Air) |
|------------|-------------------|--------------------|-----------------|---------------------------------------------|
| 01.06.2020 | 11.00             |                    |                 | 11.00                                       |
| 02.06.2020 | 17.20             |                    |                 | 17.20