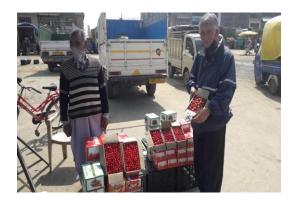

## Abstract of Cherry Transportation to outside J&K UT (Cumulative Figure w.e.f. 01.06.2020 to 05.06.2020)

| Date       | By Road (in MT\$) | By Train (in MT\$) | By Air (in MT;) | Cumulative (in MT;)<br>(Road + Train + Air) |
|------------|-------------------|--------------------|-----------------|---------------------------------------------|
| 01.06.2020 | 11.00             |                    |                 | 11.00                                       |
| 02.06.2020 | 17.20             |                    |                 | 17.20                                       |
| 03.06.2020 | 12.50             | 3.30               | 0.16            | 15.96                                       |
| 04.06.2020 | 19.30             | 1.92               |                 | 21.22                                       |
| 05.06.2020 | 8.40              | 2.61               | 3.80            | 14.81                                       |
| Total      | 68.40             | 7.83               | 3.96            | 80.19                                       |

## Abstract of Cherry Transportation within J&K UT (Cumulative Figure w.e.f. 01.06.2020 to 05.06.2020)

| Date       | By Road (in MT\$) |
|------------|-------------------|
| 01.06.2020 | 7.50              |
| 02.06.2020 | 8.00              |
| 03.06.2020 | 8.70              |
| 04.06.2020 | 12.00             |
| 05.06.2020 | 12.00             |
| Total      | 48.20             |