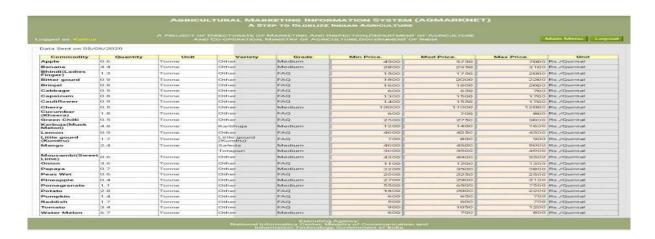

#### 1. Fruit & Vegetable Market Narwal Jammu (Terminal Market)

|                          |          |           |                    |            |                 |            |            | otum tetunos   1 torque |
|--------------------------|----------|-----------|--------------------|------------|-----------------|------------|------------|-------------------------|
| lute Sent on 05/0        | 6/2020   |           |                    |            |                 |            |            |                         |
| Commodity                | Quantity | Unit.     | Variety            | Grade      | Ballos Protose. | Mod Price. | Mak Price. | Unit                    |
| Apple                    | a        | Torres    | Detectous          | E-enriger  | 4000            | 6000       |            | Rac/Quantal             |
| Danara                   | 10.0     | Toronse   | Other              | Corps      | 2400            | 2500       | 3600       | Pre-/ Charmental        |
| Phindi(Ladies<br>ringer) | o.       | Tonne     | Other              | FAQ        | 2000            | 2100       | 2200       | Bis./Quinnel            |
| Bettle gourd             | 29.65    | Teserran  | Discribin Cheseral | FACE       | 800             | 850        | 900        | Phys. PCpsalestaat      |
| Bringed                  | 7.0      | Tonne     | Other              | FAG        | 600             | 700        | . 800      | Rs./Guintal             |
| Cathlenge                | 20       | Torrorrer | Other              | FAG        | 500             | 600        | 700        | Re-/Quintel             |
| Copsicum                 | 27       | Tomme     | Other              | PAG        | 1000            | 1100       | 1200       | res / countral          |
| Carrot                   | a        | Torons    | Other              | FAG        | 1500            | 1750       | 2000       | Re-/Quinted             |
| Caudiflower              | 108      | Tonne     | CISheri            | FAG        | 1000            | 1190       | 1200       | Re-/Questal             |
| Cherry                   | 12       | Topercus  | Otherry            | Lurge      | 5000            | 8000       | 11000      | PERCOCREPANTED          |
| Standardour<br>Standard) | 45       | Torrier   | Other              | FAG        | 900             | 650        | 700        | Pip / Quietal           |
| Sarlie                   | 1.0      | Tonne     | creber             | FAG        | 6500            | 7006       | 7500       | Ma./Quental             |
| Singer(Green)            | 3.0      | Torress   | Other              | KAG        | 5500            | 5780       | 6000       | Re-/Quertal             |
| Freen Chilli             | 18       | Tonne     | Other              | FAQ        | 800             | 1000       | 1200       | Pre-ZiQuentral          |
| Codiors Because          | 0        | Torreso   | Other              | FAG        | 1100            | 1150       | 1200       | Ploc/Contested          |
| Medican)                 | -en      | Torroe    | Kartshuja.         | Large      | 700             | 1600       | 2500       | Pin-Acquirement         |
| conel Eteol              | 7.0      | Tonne     | continue           | PAG        | 900             | 1050       | 1200       | Re-/Questal             |
| Legronores               | 957      | Torrer    | Other              | PAGE       | 2000            | 2100       | 2200       | Ma./Quental             |
| Lotus Sticks             | 6        | Tonne     | Lotus Sticks       | FAQ        | 3000            | 3150       | 2200       | Re-/Questal             |
| Mango                    | 6.8      | Torrine   | maredia            | Lorge      | 5000            | 5500       | 6000       | Re-/Questal             |
| Mastrooms                | 4        | Torono    | Chitage            | Pinds:     | 9500            | 9750       | 10000      | Pin PContested          |
| deurspriki(Sweet         | 18       | Torreser  | Other              | Large      | 3500            | aaso       | 4200       | No./Quental             |
| Ornion                   | 270      | Torme     | conver             | FAG        | 1000            | 1100       | 1200       | No. / Chambal           |
| Papaya                   | 1.00     | Tonne     | Other              | Large      | 2000            | 2150       | 3300       | Rs./Quental             |
| Tene Wet                 | 27       | Tonne     | Other              | EAG        | 2200            | 2500       | 2800       | Ha /Quintal             |
| -irrangegeles            | 9        | Torress   | Partie Apparer     | Sarge      | 2200            | 2390       | 2500       | Re-/Quietal             |
| Pomegranate              | 10       | Tonne     | Other              | Large      | 4000            | 9290       | 6500       | No./Quental             |
| Potato                   | 180      | Torme     | L-escold           | FAG        | 1200            | 1200       | 1400       | Re-/Quintel             |
|                          | · ·      | Tonne     | CHINE              | FAG        | 900             | 650        | 700        | file //Quennal          |
| Raddinh                  | 10       | Tearress  | Deherr             | FAG        | 500             | 550        | 600        | Re-/Quential            |
| Ridgeguard(Tori)         | 4        | Tonne     | Other              | FAQ        | 900             | 900        | 1000       | Re./Quental             |
| Tomato                   | 121      | Torme     | Other              | FAG        | 560             | 550        | 600        | Re-/Quintal             |
| Water Melen              | 189      | Turring   | Other              | IL annuale | 000             | 700        | BOO        | Ris / Queestal          |