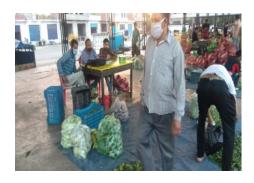

#### Update of Mandies as on 04.06.2020

- > Regulated and controlled entry into the Fruit & Vegetable Markets is being ensured.
- > Precautions such as Social Distancing and Sanitization besides wearing of Masks are being followed strictly in the Fruit & Vegetable Markets / Mandies in view of COVID-19.