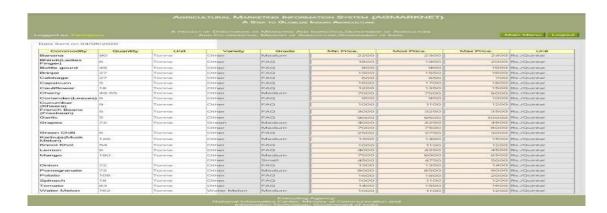

#### 1. Fruit & Vegetable Market Narwal Jammu (Terminal Market)

|                           |          |            |                       |             |                 |                   |                   | and the same of the same                                                                                                                                                                                                                                                                                                                                                                                                                                                                                                                                                                                                                                                                                                                                                                                                                                                                                                                                                                                                                                                                                                                                                                                                                                                                                                                                                                                                                                                                                                                                                                                                                                                                                                                                                                                                                                                                                                                                                                                                                                                                                                       |
|---------------------------|----------|------------|-----------------------|-------------|-----------------|-------------------|-------------------|--------------------------------------------------------------------------------------------------------------------------------------------------------------------------------------------------------------------------------------------------------------------------------------------------------------------------------------------------------------------------------------------------------------------------------------------------------------------------------------------------------------------------------------------------------------------------------------------------------------------------------------------------------------------------------------------------------------------------------------------------------------------------------------------------------------------------------------------------------------------------------------------------------------------------------------------------------------------------------------------------------------------------------------------------------------------------------------------------------------------------------------------------------------------------------------------------------------------------------------------------------------------------------------------------------------------------------------------------------------------------------------------------------------------------------------------------------------------------------------------------------------------------------------------------------------------------------------------------------------------------------------------------------------------------------------------------------------------------------------------------------------------------------------------------------------------------------------------------------------------------------------------------------------------------------------------------------------------------------------------------------------------------------------------------------------------------------------------------------------------------------|
| Taka Sant on O4/0         | 6/2020   |            |                       |             |                 |                   |                   |                                                                                                                                                                                                                                                                                                                                                                                                                                                                                                                                                                                                                                                                                                                                                                                                                                                                                                                                                                                                                                                                                                                                                                                                                                                                                                                                                                                                                                                                                                                                                                                                                                                                                                                                                                                                                                                                                                                                                                                                                                                                                                                                |
| Committee                 | Quantity | LPeriod    | Variety               | Chrache     | Patter Present. | Pulleted Present. | Boltome Pretteres | Liberald                                                                                                                                                                                                                                                                                                                                                                                                                                                                                                                                                                                                                                                                                                                                                                                                                                                                                                                                                                                                                                                                                                                                                                                                                                                                                                                                                                                                                                                                                                                                                                                                                                                                                                                                                                                                                                                                                                                                                                                                                                                                                                                       |
| Shanra or ran             | 100      | Tuesca     | Citient               | Subseque:   | 2400            | 2500              | 2600              | Physical Constitutions                                                                                                                                                                                                                                                                                                                                                                                                                                                                                                                                                                                                                                                                                                                                                                                                                                                                                                                                                                                                                                                                                                                                                                                                                                                                                                                                                                                                                                                                                                                                                                                                                                                                                                                                                                                                                                                                                                                                                                                                                                                                                                         |
| ChindicLodies<br>Finger)  | SEP.     | Tonne      | Other                 | FAG         | 1800            | 1000              | 3700              | His requirement                                                                                                                                                                                                                                                                                                                                                                                                                                                                                                                                                                                                                                                                                                                                                                                                                                                                                                                                                                                                                                                                                                                                                                                                                                                                                                                                                                                                                                                                                                                                                                                                                                                                                                                                                                                                                                                                                                                                                                                                                                                                                                                |
| Bettle gourd              | 0808     | Torres.    | Destrie Gourst        | PAG         | 800             | 850               | 900               | Plus / Chairman                                                                                                                                                                                                                                                                                                                                                                                                                                                                                                                                                                                                                                                                                                                                                                                                                                                                                                                                                                                                                                                                                                                                                                                                                                                                                                                                                                                                                                                                                                                                                                                                                                                                                                                                                                                                                                                                                                                                                                                                                                                                                                                |
| Christian                 | 7.0      | Troppes    | Ottore                | FAG         | 1000            | 1100              | 1200              | PRO-J'Chambitos                                                                                                                                                                                                                                                                                                                                                                                                                                                                                                                                                                                                                                                                                                                                                                                                                                                                                                                                                                                                                                                                                                                                                                                                                                                                                                                                                                                                                                                                                                                                                                                                                                                                                                                                                                                                                                                                                                                                                                                                                                                                                                                |
| Cabbage                   | 22       | Torrive    | CETTON                | FAG         | 900             | 990               | 600               | His / Quantile)                                                                                                                                                                                                                                                                                                                                                                                                                                                                                                                                                                                                                                                                                                                                                                                                                                                                                                                                                                                                                                                                                                                                                                                                                                                                                                                                                                                                                                                                                                                                                                                                                                                                                                                                                                                                                                                                                                                                                                                                                                                                                                                |
| Congeniestative           | 3.0      | Toersram   | Other                 | PAG         | 1000            | 1100              | 1200              | Ples / Charintal                                                                                                                                                                                                                                                                                                                                                                                                                                                                                                                                                                                                                                                                                                                                                                                                                                                                                                                                                                                                                                                                                                                                                                                                                                                                                                                                                                                                                                                                                                                                                                                                                                                                                                                                                                                                                                                                                                                                                                                                                                                                                                               |
| Clarret                   | 40.      | Tairre     | CERTAGE               | PA43        | 7.500           | 1790              | 2000              | PER / SQUARESTAN                                                                                                                                                                                                                                                                                                                                                                                                                                                                                                                                                                                                                                                                                                                                                                                                                                                                                                                                                                                                                                                                                                                                                                                                                                                                                                                                                                                                                                                                                                                                                                                                                                                                                                                                                                                                                                                                                                                                                                                                                                                                                                               |
| Couliflower               | 72       | Terrero    | Ottoor                | FAG         | 1200            | 1050              | 3500              | Fire of Contract Cont |
|                           | -0.04    | Torree     | Other                 | FAG         | 800             | 650               |                   | Ha /Quintal                                                                                                                                                                                                                                                                                                                                                                                                                                                                                                                                                                                                                                                                                                                                                                                                                                                                                                                                                                                                                                                                                                                                                                                                                                                                                                                                                                                                                                                                                                                                                                                                                                                                                                                                                                                                                                                                                                                                                                                                                                                                                                                    |
| Chartie                   | 10       | Forme      | Other                 | MAG         | 6960            | 7000              | 7900              | Photo-Pichardent                                                                                                                                                                                                                                                                                                                                                                                                                                                                                                                                                                                                                                                                                                                                                                                                                                                                                                                                                                                                                                                                                                                                                                                                                                                                                                                                                                                                                                                                                                                                                                                                                                                                                                                                                                                                                                                                                                                                                                                                                                                                                                               |
| Ginger(Green)             | 19       | Tonne      | Other                 | FAG         | 5500            | 5750              | 6000              | An Aguermal                                                                                                                                                                                                                                                                                                                                                                                                                                                                                                                                                                                                                                                                                                                                                                                                                                                                                                                                                                                                                                                                                                                                                                                                                                                                                                                                                                                                                                                                                                                                                                                                                                                                                                                                                                                                                                                                                                                                                                                                                                                                                                                    |
| Oreen Chilli              | 7.00     | Tourse     | Other                 | FAQ         | moo!            | 1000              | 1200              | Pris / Q-usonal                                                                                                                                                                                                                                                                                                                                                                                                                                                                                                                                                                                                                                                                                                                                                                                                                                                                                                                                                                                                                                                                                                                                                                                                                                                                                                                                                                                                                                                                                                                                                                                                                                                                                                                                                                                                                                                                                                                                                                                                                                                                                                                |
| (Mears)                   | 10       | Torrow     | Other                 | nag         | 1000            | 1100              | 1200              | Pre / Comment                                                                                                                                                                                                                                                                                                                                                                                                                                                                                                                                                                                                                                                                                                                                                                                                                                                                                                                                                                                                                                                                                                                                                                                                                                                                                                                                                                                                                                                                                                                                                                                                                                                                                                                                                                                                                                                                                                                                                                                                                                                                                                                  |
| Marketon)                 | 26       | Torme.     | PLANTS PROGRAM        | Lorrgan     | 900             | 1000              | 2200              | Plus / Charmont and                                                                                                                                                                                                                                                                                                                                                                                                                                                                                                                                                                                                                                                                                                                                                                                                                                                                                                                                                                                                                                                                                                                                                                                                                                                                                                                                                                                                                                                                                                                                                                                                                                                                                                                                                                                                                                                                                                                                                                                                                                                                                                            |
| Knool Khol                | 27       | Tonne.     | CHENNE                | FAG         | 700             | 800               | 900               | PER ASSURITAL                                                                                                                                                                                                                                                                                                                                                                                                                                                                                                                                                                                                                                                                                                                                                                                                                                                                                                                                                                                                                                                                                                                                                                                                                                                                                                                                                                                                                                                                                                                                                                                                                                                                                                                                                                                                                                                                                                                                                                                                                                                                                                                  |
| Learning                  | 7.0      | Transmiss  | CHINES                | PAG         | 1 866           | 1900              | 2000              | Phis of Change and                                                                                                                                                                                                                                                                                                                                                                                                                                                                                                                                                                                                                                                                                                                                                                                                                                                                                                                                                                                                                                                                                                                                                                                                                                                                                                                                                                                                                                                                                                                                                                                                                                                                                                                                                                                                                                                                                                                                                                                                                                                                                                             |
| Lotus Sticks              | 9        | Tourneyer. | Lorenteen distriction | PAG:        | 4000            | 4200              | 4500              | Pro-//Querrani                                                                                                                                                                                                                                                                                                                                                                                                                                                                                                                                                                                                                                                                                                                                                                                                                                                                                                                                                                                                                                                                                                                                                                                                                                                                                                                                                                                                                                                                                                                                                                                                                                                                                                                                                                                                                                                                                                                                                                                                                                                                                                                 |
| Manager                   | 45       | Former     | Garada                | Lorge       | 5000            | 5500              | 6000              | No./Quental                                                                                                                                                                                                                                                                                                                                                                                                                                                                                                                                                                                                                                                                                                                                                                                                                                                                                                                                                                                                                                                                                                                                                                                                                                                                                                                                                                                                                                                                                                                                                                                                                                                                                                                                                                                                                                                                                                                                                                                                                                                                                                                    |
| Mashrooms                 | 3.7      | Tome       | costver               | MAIG        | 9900            | 9750              | 10000             | Phin of Chamming)                                                                                                                                                                                                                                                                                                                                                                                                                                                                                                                                                                                                                                                                                                                                                                                                                                                                                                                                                                                                                                                                                                                                                                                                                                                                                                                                                                                                                                                                                                                                                                                                                                                                                                                                                                                                                                                                                                                                                                                                                                                                                                              |
| Address merchal (Sources) | 9.39     | Torriero   | Children              | S. corriger | 18 8600         | DATE OF CO.       | 4200              | Pin /Committee                                                                                                                                                                                                                                                                                                                                                                                                                                                                                                                                                                                                                                                                                                                                                                                                                                                                                                                                                                                                                                                                                                                                                                                                                                                                                                                                                                                                                                                                                                                                                                                                                                                                                                                                                                                                                                                                                                                                                                                                                                                                                                                 |
| Onton                     | 210      | Torreso    | Other                 | FAG         | 7000            | 1100              | 1200              | Pro 2 Committed                                                                                                                                                                                                                                                                                                                                                                                                                                                                                                                                                                                                                                                                                                                                                                                                                                                                                                                                                                                                                                                                                                                                                                                                                                                                                                                                                                                                                                                                                                                                                                                                                                                                                                                                                                                                                                                                                                                                                                                                                                                                                                                |
| rapaya                    | 7.0      | Torribe    | crateed               | s.orge      | 3000            | 2190              | 2829 67 (2)       | PER / SQUESTED                                                                                                                                                                                                                                                                                                                                                                                                                                                                                                                                                                                                                                                                                                                                                                                                                                                                                                                                                                                                                                                                                                                                                                                                                                                                                                                                                                                                                                                                                                                                                                                                                                                                                                                                                                                                                                                                                                                                                                                                                                                                                                                 |
| French West               | 7.0      | Torreso    | CHINE                 | (4)0.43     | 2800            | 0180              | meno              | Ple://Committed                                                                                                                                                                                                                                                                                                                                                                                                                                                                                                                                                                                                                                                                                                                                                                                                                                                                                                                                                                                                                                                                                                                                                                                                                                                                                                                                                                                                                                                                                                                                                                                                                                                                                                                                                                                                                                                                                                                                                                                                                                                                                                                |
| Pineapple                 | 6        | Tonne      | Proce Apple           | Large       | 2200            | 2350              | 2500              | Re-/ Questal                                                                                                                                                                                                                                                                                                                                                                                                                                                                                                                                                                                                                                                                                                                                                                                                                                                                                                                                                                                                                                                                                                                                                                                                                                                                                                                                                                                                                                                                                                                                                                                                                                                                                                                                                                                                                                                                                                                                                                                                                                                                                                                   |
| Pomegranate               | 9.0      | Torres     | Other                 | Large       | 4000            | 9290              | 6500              | Fig. / Connected                                                                                                                                                                                                                                                                                                                                                                                                                                                                                                                                                                                                                                                                                                                                                                                                                                                                                                                                                                                                                                                                                                                                                                                                                                                                                                                                                                                                                                                                                                                                                                                                                                                                                                                                                                                                                                                                                                                                                                                                                                                                                                               |
| Poteto                    | 100      | Torrero    | t-ment                | EAG         | 7 (88)-03       | 7.0000            | 1.600             | Film / Committed                                                                                                                                                                                                                                                                                                                                                                                                                                                                                                                                                                                                                                                                                                                                                                                                                                                                                                                                                                                                                                                                                                                                                                                                                                                                                                                                                                                                                                                                                                                                                                                                                                                                                                                                                                                                                                                                                                                                                                                                                                                                                                               |
| P-sarrigeboire            | 100      | Torres     | Critises              | PAG         | 800             | 11.040            | 900               | ris / Quertal                                                                                                                                                                                                                                                                                                                                                                                                                                                                                                                                                                                                                                                                                                                                                                                                                                                                                                                                                                                                                                                                                                                                                                                                                                                                                                                                                                                                                                                                                                                                                                                                                                                                                                                                                                                                                                                                                                                                                                                                                                                                                                                  |
| Planefelisch              | 25       | Transcer.  | Other                 | rag         | 400             | 4252              | 480               | Ples of Oscillation                                                                                                                                                                                                                                                                                                                                                                                                                                                                                                                                                                                                                                                                                                                                                                                                                                                                                                                                                                                                                                                                                                                                                                                                                                                                                                                                                                                                                                                                                                                                                                                                                                                                                                                                                                                                                                                                                                                                                                                                                                                                                                            |