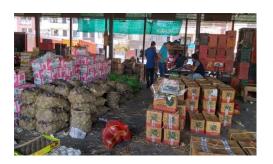

#### Update of Mandie; a; on 01.06.2020

- > Regulated and controlled entry into the Fruit & Vegetable Markets is being ensured.
- Precautions such as Social Distancing and Sanitization besides wearing of Masks are being followed strictly in the Fruit & Vegetable Markets / Mandies in view of COVID-19.