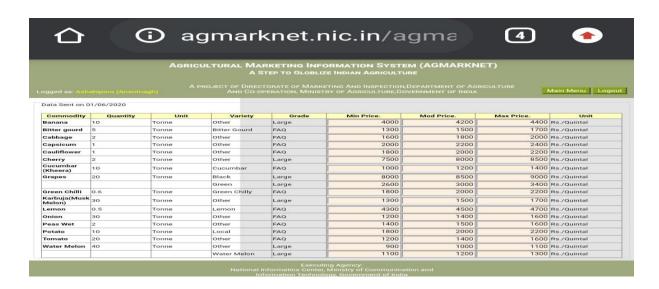

#### Update of Mandie; a; on 01.06.2020

- > Regulated and controlled entry into the Fruit & Vegetable Markets is being ensured.
- Precautions such as Social Distancing and Sanitization besides wearing of Masks are being followed strictly in the Fruit & Vegetable Markets / Mandies in view of COVID-19.