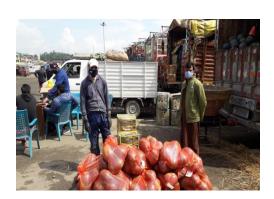

#### Update of Mandie; a; on 01.06.2020

- > Regulated and controlled entry into the Fruit & Vegetable Markets is being ensured.
- Precautions such as Social Distancing and Sanitization besides wearing of Masks are being followed strictly in the Fruit & Vegetable Markets / Mandies in view of COVID-19.