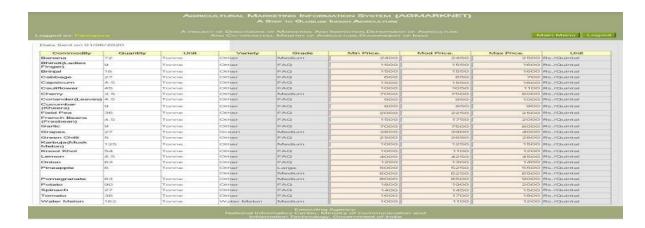

#### Update of Mandie; a; on 01.06.2020

- > Regulated and controlled entry into the Fruit & Vegetable Markets is being ensured.
- Precautions such as Social Distancing and Sanitization besides wearing of Masks are being followed strictly in the Fruit & Vegetable Markets / Mandies in view of COVID-19.