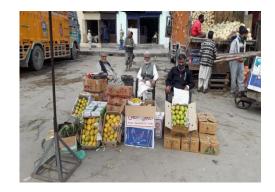

#### Update of Mandie; a; on 01.06.2020

- > Regulated and controlled entry into the Fruit & Vegetable Markets is being ensured.
- Precautions such as Social Distancing and Sanitization besides wearing of Masks are being followed strictly in the Fruit & Vegetable Markets / Mandies in view of COVID-19.