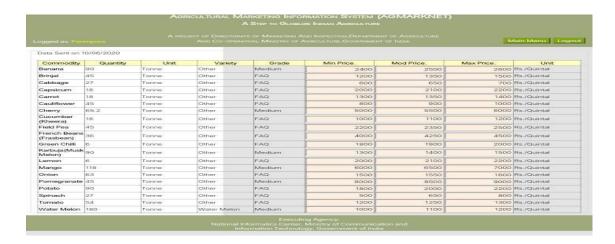

#### 3. Fruit & Vegetable Market Udhampur (Satellite Market)

| Data Sent on 10/0        | 6/2020   |       |               |        |            |            |            |             |
|--------------------------|----------|-------|---------------|--------|------------|------------|------------|-------------|
| Commodity                | Quantity | Unit  | Variety       | Grade  | Min Price. | Mod Price. | Max Price. | Unit        |
| Apple                    | 0.7      | Tonne | Delicious     | Large  | 4000       | 5000       | 7000       | Rs./Quintal |
|                          |          |       | Delicious     | Medium | 3000       | 3500       | 3500       | Rs./Quintal |
| Banana                   | 6.2      | Tonne | Banana - Ripe | Large  | 2200       | 2400       | 2500       | Rs./Quintal |
| Bhindi(Ladies<br>Finger) | 1.9      | Tonne | Other         | FAQ    | 1000       | 1500       |            | Rs./Quintal |
| Brinjal                  | 1.8      | Tonne | Other         | FAQ    | 1000       | 1200       | 1500       | Rs./Quintal |
| Cabbage                  | 2.4      | Tonne | Other         | FAQ    | 800        | 1000       | 1200       | Rs./Quintal |
| Capsicum                 | 0.9      | Tonne | Other         | FAQ    | 1000       | 1000       | 2500       | Rs./Quintal |
| Cauliflower              | 1.9      | Tonne | Other         | FAQ    | 800        | 1200       | 1500       | Rs./Quintal |
|                          | 0.2      | Tonne | Cherry        | Large  | 700        | 800        | 1100       | Rs./Quintal |
| Cucumbar<br>(Kheera)     | 2.6      | Tonne | Other         | FAQ    | 800        | 1000       | 1200       | Rs./Quintal |
| Grapes                   | 0.5      | Tonne | Green         | Large  | 4000       | 4500       | 5000       | Rs./Quintal |
| Green Chilli             | 1.6      | Tonne | Other         | FAQ    | 1200       | 1500       | 2500       | Rs./Quintal |
|                          | 2.9      | Tonne | Other         | FAQ    | 1000       | 1200       | 1500       | Rs./Quintal |
| Karbuja(Musk<br>Melon)   | 5.5      | Tonne | Karbhuja      | Large  | 1000       | 1200       | 1600       | Rs./Quintal |
| Knool Khol               | 7        | Tonne | Other         | FAQ    | 500        | 700        | 900        | Rs./Quintal |
| Lemon                    | 4.2      | Tenne | Other         | FAQ    | 2000       | 2500       | 4000       | Rs./Quintal |
| Mango                    | 6.3      | Tonne | Safeda        | Large  | 3500       | 4500       | 6000       | Rs./Quintal |
|                          |          |       | Totapuri      | Large  | 2000       | 2500       | 4000       | Rs./Quintal |
| Mousambi(Sweet<br>Lime)  | 0.1      | Tonne | Other         | Large  | 4000       | 6000       | 8000       | Rs./Quintal |
| Onion                    | 14.5     | Tonne | Other         | FAQ    | 1000       | 1200       | 1400       | Rs./Quintal |
| Papaya                   | 2.9      | Tonne | Papaya        | Large  | 3000       | 3500       | 4000       | Rs./Quintal |
| Peas cod                 | 2.5      | Tonne | Other         | FAQ    | 1500       | 2000       | 2500       | Rs./Quintal |
| Pomegranate              | 1.5      | Tonne | Other         | Large  | 4000       | 6000       | 8000       | Rs./Quintal |
| Potato                   | 23.2     | Tonne | Other         | FAQ    | 1200       | 1400       | 1700       | Rs./Quintal |
| Raddish                  | 3.6      | Tonne | Other         | FAQ    | 300        | 500        | 700        | Rs./Quintal |
| Round gourd              | 2.8      | Tonne | Other         | FAQ    | 1000       | 1500       | 2500       | Rs./Quintal |
| Tomato                   | 12.3     | Tonne | Other         | FAQ    | 1000       | 1200       | 1500       | Rs:/Quintal |
| Water Melon              | 4.2      | Tonne | Water Melon   | Large  | 500        | 700        | 1100       | Rs./Quintal |