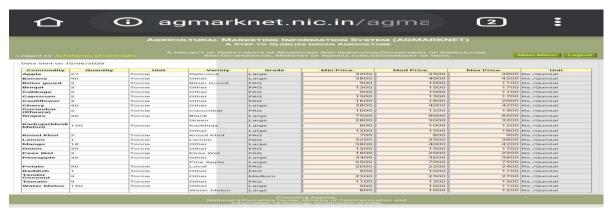

#### 3. Fruit & Vegetable Market Udhampur (Satellite Market)

| Data Sent on 10/0        | 6/2020   |       |               |        |            |            |            |             |
|--------------------------|----------|-------|---------------|--------|------------|------------|------------|-------------|
| Commodity                | Quantity | Unit  | Variety       | Grade  | Min Price. | Mod Price. | Max Price. | Unit        |
| Apple                    | 0.7      | Tonne | Delicious     | Large  | 4000       | 5000       | 7000       | Rs./Quintal |
|                          |          |       | Delicious     | Medium | 3000       | 3500       | 3500       | Rs./Quintal |
| Banana                   | 6.2      | Tonne | Banana - Ripe | Large  | 2200       | 2400       | 2500       | Rs./Quintal |
| Bhindi(Ladies<br>Finger) | 1.9      | Tonne | Other         | FAQ    | 1000       | 1500       |            | Rs./Quintal |
| Brinjal                  | 1.8      | Tonne | Other         | FAQ    | 1000       | 1200       | 1500       | Rs./Quintal |
| Cabbage                  | 2.4      | Tonne | Other         | FAQ    | 800        | 1000       | 1200       | Rs./Quintal |
| Capsicum                 | 0.9      | Tonne | Other         | FAQ    | 1000       | 1000       | 2500       | Rs./Quintal |
| Cauliflower              | 1.9      | Tonne | Other         | FAQ    | 800        | 1200       | 1500       | Rs./Quintal |
|                          | 0.2      | Tonne | Cherry        | Large  | 700        | 800        | 1100       | Rs./Quintal |
| Cucumbar<br>(Kheera)     | 2.6      | Tonne | Other         | FAQ    | 800        | 1000       | 1200       | Rs./Quintal |
| Grapes                   | 0.5      | Tonne | Green         | Large  | 4000       | 4500       | 5000       | Rs./Quintal |
| Green Chilli             | 1.6      | Tonne | Other         | FAQ    | 1200       | 1500       | 2500       | Rs./Quintal |
|                          | 2.9      | Tonne | Other         | FAQ    | 1000       | 1200       | 1500       | Rs./Quintal |
| Karbuja(Musk<br>Melon)   | 5.5      | Tonne | Karbhuja      | Large  | 1000       | 1200       | 1600       | Rs./Quintal |
| Knool Khol               | 7        | Tonne | Other         | FAQ    | 500        | 700        | 900        | Rs./Quintal |
| Lemon                    | 4.2      | Tenne | Other         | FAQ    | 2000       | 2500       | 4000       | Rs./Quintal |
| Mango                    | 6.3      | Tonne | Safeda        | Large  | 3500       | 4500       | 6000       | Rs./Quintal |
|                          |          |       | Totapuri      | Large  | 2000       | 2500       | 4000       | Rs./Quintal |
| Mousambi(Sweet<br>Lime)  | 0.1      | Tonne | Other         | Large  | 4000       | 6000       | 8000       | Rs./Quintal |
| Onion                    | 14.5     | Tonne | Other         | FAQ    | 1000       | 1200       | 1400       | Rs./Quintal |
| Papaya                   | 2.9      | Tonne | Papaya        | Large  | 3000       | 3500       | 4000       | Rs./Quintal |
| Peas cod                 | 2.5      | Tonne | Other         | FAQ    | 1500       | 2000       | 2500       | Rs./Quintal |
| Pomegranate              | 1.5      | Tonne | Other         | Large  | 4000       | 6000       | 8000       | Rs./Quintal |
| Potato                   | 23.2     | Tonne | Other         | FAQ    | 1200       | 1400       | 1700       | Rs./Quintal |
| Raddish                  | 3.6      | Tonne | Other         | FAQ    | 300        | 500        | 700        | Rs./Quintal |
| Round gourd              | 2.8      | Tonne | Other         | FAQ    | 1000       | 1500       | 2500       | Rs./Quintal |
| Tomato                   | 12.3     | Tonne | Other         | FAQ    | 1000       | 1200       | 1500       | Rs:/Quintal |
| Water Melon              | 4.2      | Tonne | Water Melon   | Large  | 500        | 700        | 1100       | Rs./Quintal |