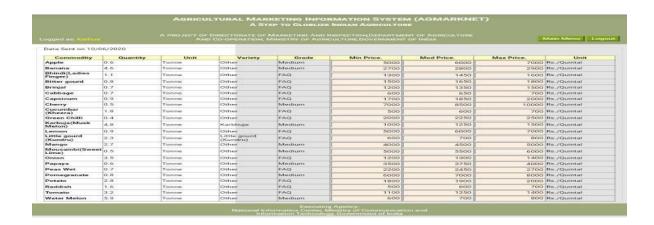

#### 1. Fruit & Vegetable Market Narwal Jammu (Terminal Market)

| A PROJECT OF DESCRIPTION AND ADDRESS OF MARKET OF ADDRESS OF THE PROJECT OF ADDRESS OF A |          |         |                        |        |            |            |            |                |
|--------------------------------------------------------------------------------------------------------------------------------------------------------------------------------------------------------------------------------------------------------------------------------------------------------------------------------------------------------------------------------------------------------------------------------------------------------------------------------------------------------------------------------------------------------------------------------------------------------------------------------------------------------------------------------------------------------------------------------------------------------------------------------------------------------------------------------------------------------------------------------------------------------------------------------------------------------------------------------------------------------------------------------------------------------------------------------------------------------------------------------------------------------------------------------------------------------------------------------------------------------------------------------------------------------------------------------------------------------------------------------------------------------------------------------------------------------------------------------------------------------------------------------------------------------------------------------------------------------------------------------------------------------------------------------------------------------------------------------------------------------------------------------------------------------------------------------------------------------------------------------------------------------------------------------------------------------------------------------------------------------------------------------------------------------------------------------------------------------------------------------|----------|---------|------------------------|--------|------------|------------|------------|----------------|
| Data Sent on 10/0                                                                                                                                                                                                                                                                                                                                                                                                                                                                                                                                                                                                                                                                                                                                                                                                                                                                                                                                                                                                                                                                                                                                                                                                                                                                                                                                                                                                                                                                                                                                                                                                                                                                                                                                                                                                                                                                                                                                                                                                                                                                                                              |          |         |                        |        |            |            |            |                |
| Commodity                                                                                                                                                                                                                                                                                                                                                                                                                                                                                                                                                                                                                                                                                                                                                                                                                                                                                                                                                                                                                                                                                                                                                                                                                                                                                                                                                                                                                                                                                                                                                                                                                                                                                                                                                                                                                                                                                                                                                                                                                                                                                                                      | Quantity | Torine  | American               | Grade  | Min Price. | Mod Price. | Max Price. | Re / Quintal   |
| Apple                                                                                                                                                                                                                                                                                                                                                                                                                                                                                                                                                                                                                                                                                                                                                                                                                                                                                                                                                                                                                                                                                                                                                                                                                                                                                                                                                                                                                                                                                                                                                                                                                                                                                                                                                                                                                                                                                                                                                                                                                                                                                                                          | 228      | Torre   | Other                  | Large  | 2300       | 2350       |            | Re-/Quintal    |
| Ohindi(Ladies<br>Finger)                                                                                                                                                                                                                                                                                                                                                                                                                                                                                                                                                                                                                                                                                                                                                                                                                                                                                                                                                                                                                                                                                                                                                                                                                                                                                                                                                                                                                                                                                                                                                                                                                                                                                                                                                                                                                                                                                                                                                                                                                                                                                                       | 10       | Tonne   | Other                  | FAQ    | 1400       | 1450       |            | Be / Quental   |
| Bottle gourd                                                                                                                                                                                                                                                                                                                                                                                                                                                                                                                                                                                                                                                                                                                                                                                                                                                                                                                                                                                                                                                                                                                                                                                                                                                                                                                                                                                                                                                                                                                                                                                                                                                                                                                                                                                                                                                                                                                                                                                                                                                                                                                   | no       | Toppe   | Bestvier Conserval     | FAG    | 700        | 750        | 800        | Ris / Quiental |
| Dirinjat                                                                                                                                                                                                                                                                                                                                                                                                                                                                                                                                                                                                                                                                                                                                                                                                                                                                                                                                                                                                                                                                                                                                                                                                                                                                                                                                                                                                                                                                                                                                                                                                                                                                                                                                                                                                                                                                                                                                                                                                                                                                                                                       | 959      | Torres  | Other                  | PAG    | 1000       | 1100       | 1200       | Re-/Quintal    |
| Cabbage                                                                                                                                                                                                                                                                                                                                                                                                                                                                                                                                                                                                                                                                                                                                                                                                                                                                                                                                                                                                                                                                                                                                                                                                                                                                                                                                                                                                                                                                                                                                                                                                                                                                                                                                                                                                                                                                                                                                                                                                                                                                                                                        | 27       | Tuerren | Other                  | FAG    | 800        | 850        | 900        | Rs /Questal    |
| Capsieum                                                                                                                                                                                                                                                                                                                                                                                                                                                                                                                                                                                                                                                                                                                                                                                                                                                                                                                                                                                                                                                                                                                                                                                                                                                                                                                                                                                                                                                                                                                                                                                                                                                                                                                                                                                                                                                                                                                                                                                                                                                                                                                       | 3.0      | Tonne   | cother                 | FAG    | 1200       | 1350       | 1500       | Pre-Zquestal   |
| Carrot                                                                                                                                                                                                                                                                                                                                                                                                                                                                                                                                                                                                                                                                                                                                                                                                                                                                                                                                                                                                                                                                                                                                                                                                                                                                                                                                                                                                                                                                                                                                                                                                                                                                                                                                                                                                                                                                                                                                                                                                                                                                                                                         | 6        | Tonne   | Ottver                 | FAG    | 1500       | 1600       | 1700       | For / Quental  |
| Cauliflower                                                                                                                                                                                                                                                                                                                                                                                                                                                                                                                                                                                                                                                                                                                                                                                                                                                                                                                                                                                                                                                                                                                                                                                                                                                                                                                                                                                                                                                                                                                                                                                                                                                                                                                                                                                                                                                                                                                                                                                                                                                                                                                    | 72       | Tonne   | Other                  | FAQ    | 2400       | 2600       | 2800       | Rs./Quintel    |
| Cherry                                                                                                                                                                                                                                                                                                                                                                                                                                                                                                                                                                                                                                                                                                                                                                                                                                                                                                                                                                                                                                                                                                                                                                                                                                                                                                                                                                                                                                                                                                                                                                                                                                                                                                                                                                                                                                                                                                                                                                                                                                                                                                                         | 9.9      | Torme   | Cherry                 | Large  | 5000       | 7500       | 10000      | Pla./Quental   |
| (Kheera)                                                                                                                                                                                                                                                                                                                                                                                                                                                                                                                                                                                                                                                                                                                                                                                                                                                                                                                                                                                                                                                                                                                                                                                                                                                                                                                                                                                                                                                                                                                                                                                                                                                                                                                                                                                                                                                                                                                                                                                                                                                                                                                       | 45       | Tonne   | Other                  | FAQ    | 900        | 750        |            | Rs./Quintal    |
| Garlie                                                                                                                                                                                                                                                                                                                                                                                                                                                                                                                                                                                                                                                                                                                                                                                                                                                                                                                                                                                                                                                                                                                                                                                                                                                                                                                                                                                                                                                                                                                                                                                                                                                                                                                                                                                                                                                                                                                                                                                                                                                                                                                         | a        | Tonne   | Other                  | FAG    | 6000       | 6500       | 7000       | Re-/Quintal    |
| Ginger(Green)                                                                                                                                                                                                                                                                                                                                                                                                                                                                                                                                                                                                                                                                                                                                                                                                                                                                                                                                                                                                                                                                                                                                                                                                                                                                                                                                                                                                                                                                                                                                                                                                                                                                                                                                                                                                                                                                                                                                                                                                                                                                                                                  | 7        | Torre   | Other                  | FAG    | 9000       | 9500       | 10000      | Re. / Quental  |
| Green Chilli                                                                                                                                                                                                                                                                                                                                                                                                                                                                                                                                                                                                                                                                                                                                                                                                                                                                                                                                                                                                                                                                                                                                                                                                                                                                                                                                                                                                                                                                                                                                                                                                                                                                                                                                                                                                                                                                                                                                                                                                                                                                                                                   | 1.0      | Tonne   | Other                  | FAQ    | 1400       | 1500       | 1600       | Rs./Quintal    |
| Karbuja(Musk<br>Melon)                                                                                                                                                                                                                                                                                                                                                                                                                                                                                                                                                                                                                                                                                                                                                                                                                                                                                                                                                                                                                                                                                                                                                                                                                                                                                                                                                                                                                                                                                                                                                                                                                                                                                                                                                                                                                                                                                                                                                                                                                                                                                                         | 72       | Torren  | Kartinaja              | Lorge  | 700        | 950        |            | Re / Quintal   |
| Errord Khad                                                                                                                                                                                                                                                                                                                                                                                                                                                                                                                                                                                                                                                                                                                                                                                                                                                                                                                                                                                                                                                                                                                                                                                                                                                                                                                                                                                                                                                                                                                                                                                                                                                                                                                                                                                                                                                                                                                                                                                                                                                                                                                    | 7.6      | Tuerre  | Offser                 | PAG    | 700        | 280        | 800        | Ris /Quintal   |
| Lemon                                                                                                                                                                                                                                                                                                                                                                                                                                                                                                                                                                                                                                                                                                                                                                                                                                                                                                                                                                                                                                                                                                                                                                                                                                                                                                                                                                                                                                                                                                                                                                                                                                                                                                                                                                                                                                                                                                                                                                                                                                                                                                                          | 1.0      | Tonne   | Other                  | PAG    | 7 500      | 1650       |            | Ms./Quintal    |
| Lotus Sticks                                                                                                                                                                                                                                                                                                                                                                                                                                                                                                                                                                                                                                                                                                                                                                                                                                                                                                                                                                                                                                                                                                                                                                                                                                                                                                                                                                                                                                                                                                                                                                                                                                                                                                                                                                                                                                                                                                                                                                                                                                                                                                                   | m.       | Torre   | Level com Stationalism | rag:   | 3000       | 0280       |            | Ple / Quintel  |
| Mango                                                                                                                                                                                                                                                                                                                                                                                                                                                                                                                                                                                                                                                                                                                                                                                                                                                                                                                                                                                                                                                                                                                                                                                                                                                                                                                                                                                                                                                                                                                                                                                                                                                                                                                                                                                                                                                                                                                                                                                                                                                                                                                          | 72       | Tonne   | Safeda                 | Large  | 6000       | 6500       |            | Re / Quintal   |
| Mashrooms                                                                                                                                                                                                                                                                                                                                                                                                                                                                                                                                                                                                                                                                                                                                                                                                                                                                                                                                                                                                                                                                                                                                                                                                                                                                                                                                                                                                                                                                                                                                                                                                                                                                                                                                                                                                                                                                                                                                                                                                                                                                                                                      | 0.2      | Tonne   | Other                  | FAO    | 9000       | 9500       | 10000      | Re-/Clumtal    |
| Mounarnbi(Sweet<br>Lime)                                                                                                                                                                                                                                                                                                                                                                                                                                                                                                                                                                                                                                                                                                                                                                                                                                                                                                                                                                                                                                                                                                                                                                                                                                                                                                                                                                                                                                                                                                                                                                                                                                                                                                                                                                                                                                                                                                                                                                                                                                                                                                       | 1.00     | Tonne   | Other                  | Lorge  | 9800       | 9850       |            | Rs./Quintal    |
| Onion                                                                                                                                                                                                                                                                                                                                                                                                                                                                                                                                                                                                                                                                                                                                                                                                                                                                                                                                                                                                                                                                                                                                                                                                                                                                                                                                                                                                                                                                                                                                                                                                                                                                                                                                                                                                                                                                                                                                                                                                                                                                                                                          | 189      | Tome    | Other                  | FAQ    | 1200       | 1250       |            | Re./Quintal    |
| Pageaga                                                                                                                                                                                                                                                                                                                                                                                                                                                                                                                                                                                                                                                                                                                                                                                                                                                                                                                                                                                                                                                                                                                                                                                                                                                                                                                                                                                                                                                                                                                                                                                                                                                                                                                                                                                                                                                                                                                                                                                                                                                                                                                        | 10       | Toron   | Other                  | Large  | 2800       | 8150       |            | Re-ZQuestal    |
| Peas Wet                                                                                                                                                                                                                                                                                                                                                                                                                                                                                                                                                                                                                                                                                                                                                                                                                                                                                                                                                                                                                                                                                                                                                                                                                                                                                                                                                                                                                                                                                                                                                                                                                                                                                                                                                                                                                                                                                                                                                                                                                                                                                                                       | 3.0      | Tonne   | Other                  | FAQ    | 2000       | 2200       |            | Rs./Quintal    |
| Pineapple                                                                                                                                                                                                                                                                                                                                                                                                                                                                                                                                                                                                                                                                                                                                                                                                                                                                                                                                                                                                                                                                                                                                                                                                                                                                                                                                                                                                                                                                                                                                                                                                                                                                                                                                                                                                                                                                                                                                                                                                                                                                                                                      | 1.0      | Tonne   | Pine Apple             | Large  | 2200       | 2350       |            | Re./Quintal    |
| Pomegranate                                                                                                                                                                                                                                                                                                                                                                                                                                                                                                                                                                                                                                                                                                                                                                                                                                                                                                                                                                                                                                                                                                                                                                                                                                                                                                                                                                                                                                                                                                                                                                                                                                                                                                                                                                                                                                                                                                                                                                                                                                                                                                                    | 10       | Torre   | Other                  | t-arge | 4000       | 6250       |            | Ple / Quintal  |
| Potato                                                                                                                                                                                                                                                                                                                                                                                                                                                                                                                                                                                                                                                                                                                                                                                                                                                                                                                                                                                                                                                                                                                                                                                                                                                                                                                                                                                                                                                                                                                                                                                                                                                                                                                                                                                                                                                                                                                                                                                                                                                                                                                         | 200      | Torme   | Local                  | FAG    | 1400       | 1450       |            | Ha:/Quental    |
| Pumpkin                                                                                                                                                                                                                                                                                                                                                                                                                                                                                                                                                                                                                                                                                                                                                                                                                                                                                                                                                                                                                                                                                                                                                                                                                                                                                                                                                                                                                                                                                                                                                                                                                                                                                                                                                                                                                                                                                                                                                                                                                                                                                                                        | 9        | Tomes   | Other                  | EAG    | 900        | 550        |            | Rs./Quintal    |
| Terrate                                                                                                                                                                                                                                                                                                                                                                                                                                                                                                                                                                                                                                                                                                                                                                                                                                                                                                                                                                                                                                                                                                                                                                                                                                                                                                                                                                                                                                                                                                                                                                                                                                                                                                                                                                                                                                                                                                                                                                                                                                                                                                                        | 160      | Tonne   | Office                 | FAG    | 1200       | 1300       |            | Re./Quintal    |
| Water Melon                                                                                                                                                                                                                                                                                                                                                                                                                                                                                                                                                                                                                                                                                                                                                                                                                                                                                                                                                                                                                                                                                                                                                                                                                                                                                                                                                                                                                                                                                                                                                                                                                                                                                                                                                                                                                                                                                                                                                                                                                                                                                                                    | 125      | Tomer   | Other                  | Lorge  | 500        | 600        | 700        | Ro-/Quintal    |