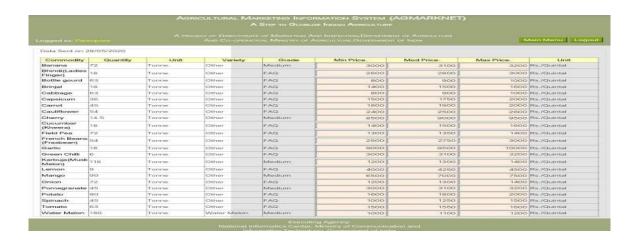

### 1. Fruit & Vegetable Market Narwal Jammu (Terminal Market)

| AGRICULTURAL MARKETING I INFORMATION SYSTEM (AGMARKNET)  A STRET OF GLOBALIZE INDIAN AGRICULTURE  A PROJECT OF DIRECTORIZE OF MARKETING AND INSPECTION GOVERNMENT OF AGRICULTURE  A PROJECT OF DIRECTORIZE OF MARKETING AND INSPECTION GOVERNMENT OF AGRICULTURE  AND CONTROLLED OF MARKETING AND INSPECTION GOVERNMENT OF AGRICULTURE  AND CONTROLLED OF MARKETING AND INSPECTION GOVERNMENT OF AGRICULTURE  AND CONTROLLED OF MARKETING AND INSPECTION GOVERNMENT OF AGRICULTURE  AND CONTROLLED OF MARKETING AND INSPECTION OF AGRICULTURE GOVERNMENT O |          |                |              |        |           |           | ram Stemu   L |               |
|--------------------------------------------------------------------------------------------------------------------------------------------------------------------------------------------------------------------------------------------------------------------------------------------------------------------------------------------------------------------------------------------------------------------------------------------------------------------------------------------------------------------------------------------------------------------------------------------------------------------------------------------------------------------------------------------------------------------------------------------------------------------------------------------------------------------------------------------------------------------------------------------------------------------------------------------------------------------------------------------------------------------------------------------------------------------------------------------------------------------------------------------------------------------------------------------------------------------------------------------------------------------------------------------------------------------------------------------------------------------------------------------------------------------------------------------------------------------------------------------------------------------------------------------------------------------------------------------------------------------------------------------------------------------------------------------------------------------------------------------------------------------------------------------------------------------------------------------------------------------------------------------------------------------------------------------------------------------------------------------------------------------------------------------------------------------------------------------------------------------------------|----------|----------------|--------------|--------|-----------|-----------|---------------|---------------|
| Pata Sent on 29/0                                                                                                                                                                                                                                                                                                                                                                                                                                                                                                                                                                                                                                                                                                                                                                                                                                                                                                                                                                                                                                                                                                                                                                                                                                                                                                                                                                                                                                                                                                                                                                                                                                                                                                                                                                                                                                                                                                                                                                                                                                                                                                              |          |                | 9            |        |           |           |               |               |
| Commodity                                                                                                                                                                                                                                                                                                                                                                                                                                                                                                                                                                                                                                                                                                                                                                                                                                                                                                                                                                                                                                                                                                                                                                                                                                                                                                                                                                                                                                                                                                                                                                                                                                                                                                                                                                                                                                                                                                                                                                                                                                                                                                                      | Quantity | Tonne          | Delicious    | Medium | Min Price | Med Price | Max Price.    | Re /Quintal   |
| lanana                                                                                                                                                                                                                                                                                                                                                                                                                                                                                                                                                                                                                                                                                                                                                                                                                                                                                                                                                                                                                                                                                                                                                                                                                                                                                                                                                                                                                                                                                                                                                                                                                                                                                                                                                                                                                                                                                                                                                                                                                                                                                                                         | 123      | Torres         | Other        | Medium | 2800      | 2650      |               | Pre / Guintal |
| Phindift adian                                                                                                                                                                                                                                                                                                                                                                                                                                                                                                                                                                                                                                                                                                                                                                                                                                                                                                                                                                                                                                                                                                                                                                                                                                                                                                                                                                                                                                                                                                                                                                                                                                                                                                                                                                                                                                                                                                                                                                                                                                                                                                                 | 10       |                | Other        |        |           |           |               |               |
| inger)                                                                                                                                                                                                                                                                                                                                                                                                                                                                                                                                                                                                                                                                                                                                                                                                                                                                                                                                                                                                                                                                                                                                                                                                                                                                                                                                                                                                                                                                                                                                                                                                                                                                                                                                                                                                                                                                                                                                                                                                                                                                                                                         |          | Tonne          |              | PAG    | 1700      | 1900      |               | Re /Quintal   |
| tottle gourd                                                                                                                                                                                                                                                                                                                                                                                                                                                                                                                                                                                                                                                                                                                                                                                                                                                                                                                                                                                                                                                                                                                                                                                                                                                                                                                                                                                                                                                                                                                                                                                                                                                                                                                                                                                                                                                                                                                                                                                                                                                                                                                   | 228 228  | Torreso        | Bottle Gourd | PAG    | 800       | 1000      |               | Pro / Quintal |
| trinjal                                                                                                                                                                                                                                                                                                                                                                                                                                                                                                                                                                                                                                                                                                                                                                                                                                                                                                                                                                                                                                                                                                                                                                                                                                                                                                                                                                                                                                                                                                                                                                                                                                                                                                                                                                                                                                                                                                                                                                                                                                                                                                                        | 19       | Tonne          | Other        | FAQ    | 1900      | 1450      |               | Rs /Quintal   |
| abbage                                                                                                                                                                                                                                                                                                                                                                                                                                                                                                                                                                                                                                                                                                                                                                                                                                                                                                                                                                                                                                                                                                                                                                                                                                                                                                                                                                                                                                                                                                                                                                                                                                                                                                                                                                                                                                                                                                                                                                                                                                                                                                                         | 32       | Tonne          | Other        | FAG    | 1400      | 1600      |               | Re /Quintal   |
|                                                                                                                                                                                                                                                                                                                                                                                                                                                                                                                                                                                                                                                                                                                                                                                                                                                                                                                                                                                                                                                                                                                                                                                                                                                                                                                                                                                                                                                                                                                                                                                                                                                                                                                                                                                                                                                                                                                                                                                                                                                                                                                                |          |                |              |        |           |           |               | res /Quintal  |
| Sauliflower                                                                                                                                                                                                                                                                                                                                                                                                                                                                                                                                                                                                                                                                                                                                                                                                                                                                                                                                                                                                                                                                                                                                                                                                                                                                                                                                                                                                                                                                                                                                                                                                                                                                                                                                                                                                                                                                                                                                                                                                                                                                                                                    | ne.      | Tonne          | Other        | FAG    | 1200      | 1400      |               | Rs./Quintal   |
| Kheera)                                                                                                                                                                                                                                                                                                                                                                                                                                                                                                                                                                                                                                                                                                                                                                                                                                                                                                                                                                                                                                                                                                                                                                                                                                                                                                                                                                                                                                                                                                                                                                                                                                                                                                                                                                                                                                                                                                                                                                                                                                                                                                                        | 0.6      | Tonne          | Other        | FAO    | 600       | 850       |               | Re /Quintal   |
| Sertic                                                                                                                                                                                                                                                                                                                                                                                                                                                                                                                                                                                                                                                                                                                                                                                                                                                                                                                                                                                                                                                                                                                                                                                                                                                                                                                                                                                                                                                                                                                                                                                                                                                                                                                                                                                                                                                                                                                                                                                                                                                                                                                         | 10       | Torres         | Other        | PAG    | 7000      | 8000      |               | Re / Quintal  |
| Singer(Green)                                                                                                                                                                                                                                                                                                                                                                                                                                                                                                                                                                                                                                                                                                                                                                                                                                                                                                                                                                                                                                                                                                                                                                                                                                                                                                                                                                                                                                                                                                                                                                                                                                                                                                                                                                                                                                                                                                                                                                                                                                                                                                                  | es       | Tonne          | Chithree     | FAG    | 8800      | 8800      |               | Re/Quintal    |
| brapes                                                                                                                                                                                                                                                                                                                                                                                                                                                                                                                                                                                                                                                                                                                                                                                                                                                                                                                                                                                                                                                                                                                                                                                                                                                                                                                                                                                                                                                                                                                                                                                                                                                                                                                                                                                                                                                                                                                                                                                                                                                                                                                         | 10       | Tonne          | Green        | Medium | 4000      | 4400      | 4900          | Rs./Quintal   |
| ndian Beans<br>Seam)                                                                                                                                                                                                                                                                                                                                                                                                                                                                                                                                                                                                                                                                                                                                                                                                                                                                                                                                                                                                                                                                                                                                                                                                                                                                                                                                                                                                                                                                                                                                                                                                                                                                                                                                                                                                                                                                                                                                                                                                                                                                                                           | 22       | Tome           | Other        | FAG    | 1600      | 2000      |               | Re/Quintal    |
| (arbuja(Musk                                                                                                                                                                                                                                                                                                                                                                                                                                                                                                                                                                                                                                                                                                                                                                                                                                                                                                                                                                                                                                                                                                                                                                                                                                                                                                                                                                                                                                                                                                                                                                                                                                                                                                                                                                                                                                                                                                                                                                                                                                                                                                                   | 316      | Tonne          | Karbbuja     | Medium | 1200      | 1800      | 2400          | Pts:/Quintal  |
| Creed Khel                                                                                                                                                                                                                                                                                                                                                                                                                                                                                                                                                                                                                                                                                                                                                                                                                                                                                                                                                                                                                                                                                                                                                                                                                                                                                                                                                                                                                                                                                                                                                                                                                                                                                                                                                                                                                                                                                                                                                                                                                                                                                                                     | 99       | Torre          | CHINNE       | PAG    | 800       | 1000      | 1200          | res/Quintal   |
| emen                                                                                                                                                                                                                                                                                                                                                                                                                                                                                                                                                                                                                                                                                                                                                                                                                                                                                                                                                                                                                                                                                                                                                                                                                                                                                                                                                                                                                                                                                                                                                                                                                                                                                                                                                                                                                                                                                                                                                                                                                                                                                                                           | 1-4      | Territori      | Other        | FAQ    | 9200      | 9500      | 2800          | Re-/Quintel   |
| otus Sticks                                                                                                                                                                                                                                                                                                                                                                                                                                                                                                                                                                                                                                                                                                                                                                                                                                                                                                                                                                                                                                                                                                                                                                                                                                                                                                                                                                                                                                                                                                                                                                                                                                                                                                                                                                                                                                                                                                                                                                                                                                                                                                                    | 9        | Tonne          | Lotus Sticks | FAQ    | 5000      | 5200      | 5500          | Re./Quintal   |
| dango                                                                                                                                                                                                                                                                                                                                                                                                                                                                                                                                                                                                                                                                                                                                                                                                                                                                                                                                                                                                                                                                                                                                                                                                                                                                                                                                                                                                                                                                                                                                                                                                                                                                                                                                                                                                                                                                                                                                                                                                                                                                                                                          | 2.6      | Tonne          | mafeeta      | Medium | 6000      | 6400      | 6900          | Re./Quintal   |
| and the second second                                                                                                                                                                                                                                                                                                                                                                                                                                                                                                                                                                                                                                                                                                                                                                                                                                                                                                                                                                                                                                                                                                                                                                                                                                                                                                                                                                                                                                                                                                                                                                                                                                                                                                                                                                                                                                                                                                                                                                                                                                                                                                          |          | Lineary Street | Testminum    | Medium | 3500      | 3800      | 4200          | Pto /Quintal  |
| Aashrooms                                                                                                                                                                                                                                                                                                                                                                                                                                                                                                                                                                                                                                                                                                                                                                                                                                                                                                                                                                                                                                                                                                                                                                                                                                                                                                                                                                                                                                                                                                                                                                                                                                                                                                                                                                                                                                                                                                                                                                                                                                                                                                                      | 4.8      | Tonne          | Other        | FAG    | 11000     | 12000     | 13000         | Pts /Quintal  |
| dousambi(Sweet                                                                                                                                                                                                                                                                                                                                                                                                                                                                                                                                                                                                                                                                                                                                                                                                                                                                                                                                                                                                                                                                                                                                                                                                                                                                                                                                                                                                                                                                                                                                                                                                                                                                                                                                                                                                                                                                                                                                                                                                                                                                                                                 | 0        | Tonne          | Other        | Medium | 3700      | 4000      | 4500          | Re /Quintal   |
| Pritori                                                                                                                                                                                                                                                                                                                                                                                                                                                                                                                                                                                                                                                                                                                                                                                                                                                                                                                                                                                                                                                                                                                                                                                                                                                                                                                                                                                                                                                                                                                                                                                                                                                                                                                                                                                                                                                                                                                                                                                                                                                                                                                        | 7 4932   | Torre          | CHARGE       | FAG    | 1000      | 1050      | 1100          | Re /Quintal   |
| apaya                                                                                                                                                                                                                                                                                                                                                                                                                                                                                                                                                                                                                                                                                                                                                                                                                                                                                                                                                                                                                                                                                                                                                                                                                                                                                                                                                                                                                                                                                                                                                                                                                                                                                                                                                                                                                                                                                                                                                                                                                                                                                                                          | 90       | Tonne          | Other        | Medium | 2800      | 2100      | 3500          | Rs./Quintal   |
| eas Wet                                                                                                                                                                                                                                                                                                                                                                                                                                                                                                                                                                                                                                                                                                                                                                                                                                                                                                                                                                                                                                                                                                                                                                                                                                                                                                                                                                                                                                                                                                                                                                                                                                                                                                                                                                                                                                                                                                                                                                                                                                                                                                                        | 1.0      | Tonne          | Other        | FAQ    | 2200      | 2400      | 2600          | Re./Quintal   |
| ineapple                                                                                                                                                                                                                                                                                                                                                                                                                                                                                                                                                                                                                                                                                                                                                                                                                                                                                                                                                                                                                                                                                                                                                                                                                                                                                                                                                                                                                                                                                                                                                                                                                                                                                                                                                                                                                                                                                                                                                                                                                                                                                                                       | 7        | Tono           | Pine Apple   | Medium | 9000      | 9250      | 3500          | Re-/Quintal   |
| omegranate                                                                                                                                                                                                                                                                                                                                                                                                                                                                                                                                                                                                                                                                                                                                                                                                                                                                                                                                                                                                                                                                                                                                                                                                                                                                                                                                                                                                                                                                                                                                                                                                                                                                                                                                                                                                                                                                                                                                                                                                                                                                                                                     | 1.65     | Tears is so    | Other        | Medium | 4000      | 8500      | 7000          | Re /Quintal   |
| -otato                                                                                                                                                                                                                                                                                                                                                                                                                                                                                                                                                                                                                                                                                                                                                                                                                                                                                                                                                                                                                                                                                                                                                                                                                                                                                                                                                                                                                                                                                                                                                                                                                                                                                                                                                                                                                                                                                                                                                                                                                                                                                                                         | 178      | Torre          | Poteto       | FAG    | 1700      | 1800      | 1900          | Ms./Quintal   |
| taddish                                                                                                                                                                                                                                                                                                                                                                                                                                                                                                                                                                                                                                                                                                                                                                                                                                                                                                                                                                                                                                                                                                                                                                                                                                                                                                                                                                                                                                                                                                                                                                                                                                                                                                                                                                                                                                                                                                                                                                                                                                                                                                                        | 2.4      | Tonne          | Other        | FAQ    | 700       | 800       | 900           | Re / Quintal  |
| romato                                                                                                                                                                                                                                                                                                                                                                                                                                                                                                                                                                                                                                                                                                                                                                                                                                                                                                                                                                                                                                                                                                                                                                                                                                                                                                                                                                                                                                                                                                                                                                                                                                                                                                                                                                                                                                                                                                                                                                                                                                                                                                                         | 1 000    | Tonne          | Other        | FAG    | 1000      | 1 200     | 1400          | Pre-/Quintal  |
| Vater Melon                                                                                                                                                                                                                                                                                                                                                                                                                                                                                                                                                                                                                                                                                                                                                                                                                                                                                                                                                                                                                                                                                                                                                                                                                                                                                                                                                                                                                                                                                                                                                                                                                                                                                                                                                                                                                                                                                                                                                                                                                                                                                                                    | 296      | Tonne          | Other        | Medium | 600       | 950       | 1100          | Rs./Quintal   |