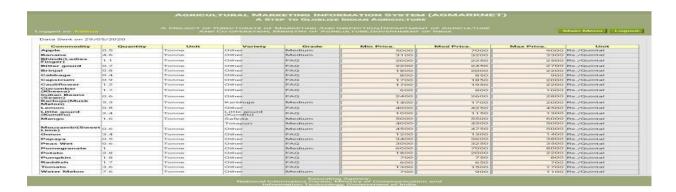

### 1. Fruit & Vegetable Market Narwal Jammu (Terminal Market)

| AGRICULTURAL MARKETING I INFORMATION SYSTEM (AGMARKNET)  A STRET OF GLOBALIZE INDIAN AGRICULTURE  A PROJECT OF DIRECTORIZE OF MARKETING AND INSPECTION GOVERNMENT OF AGRICULTURE  A PROJECT OF DIRECTORIZE OF MARKETING AND INSPECTION GOVERNMENT OF AGRICULTURE  AND CONTROLLED OF MARKETING AND INSPECTION GOVERNMENT OF AGRICULTURE  AND CONTROLLED OF MARKETING AND INSPECTION GOVERNMENT OF AGRICULTURE  AND CONTROLLED OF MARKETING AND INSPECTION GOVERNMENT OF AGRICULTURE  AND CONTROLLED OF MARKETING AND INSPECTION OF AGRICULTURE GOVERNMENT O |          |                |              |        |           |           | ram Stemu   L |               |
|--------------------------------------------------------------------------------------------------------------------------------------------------------------------------------------------------------------------------------------------------------------------------------------------------------------------------------------------------------------------------------------------------------------------------------------------------------------------------------------------------------------------------------------------------------------------------------------------------------------------------------------------------------------------------------------------------------------------------------------------------------------------------------------------------------------------------------------------------------------------------------------------------------------------------------------------------------------------------------------------------------------------------------------------------------------------------------------------------------------------------------------------------------------------------------------------------------------------------------------------------------------------------------------------------------------------------------------------------------------------------------------------------------------------------------------------------------------------------------------------------------------------------------------------------------------------------------------------------------------------------------------------------------------------------------------------------------------------------------------------------------------------------------------------------------------------------------------------------------------------------------------------------------------------------------------------------------------------------------------------------------------------------------------------------------------------------------------------------------------------------------|----------|----------------|--------------|--------|-----------|-----------|---------------|---------------|
| Pata Sent on 29/0                                                                                                                                                                                                                                                                                                                                                                                                                                                                                                                                                                                                                                                                                                                                                                                                                                                                                                                                                                                                                                                                                                                                                                                                                                                                                                                                                                                                                                                                                                                                                                                                                                                                                                                                                                                                                                                                                                                                                                                                                                                                                                              |          |                | 9            |        |           |           |               |               |
| Commodity                                                                                                                                                                                                                                                                                                                                                                                                                                                                                                                                                                                                                                                                                                                                                                                                                                                                                                                                                                                                                                                                                                                                                                                                                                                                                                                                                                                                                                                                                                                                                                                                                                                                                                                                                                                                                                                                                                                                                                                                                                                                                                                      | Quantity | Tonne          | Delicious    | Medium | Min Price | Med Price | Max Price.    | Re /Quintal   |
| lanana                                                                                                                                                                                                                                                                                                                                                                                                                                                                                                                                                                                                                                                                                                                                                                                                                                                                                                                                                                                                                                                                                                                                                                                                                                                                                                                                                                                                                                                                                                                                                                                                                                                                                                                                                                                                                                                                                                                                                                                                                                                                                                                         | 123      | Torres         | Other        | Medium | 2800      | 2650      |               | Pre / Guintal |
| Phindift adian                                                                                                                                                                                                                                                                                                                                                                                                                                                                                                                                                                                                                                                                                                                                                                                                                                                                                                                                                                                                                                                                                                                                                                                                                                                                                                                                                                                                                                                                                                                                                                                                                                                                                                                                                                                                                                                                                                                                                                                                                                                                                                                 | 10       |                | Other        |        |           |           |               |               |
| inger)                                                                                                                                                                                                                                                                                                                                                                                                                                                                                                                                                                                                                                                                                                                                                                                                                                                                                                                                                                                                                                                                                                                                                                                                                                                                                                                                                                                                                                                                                                                                                                                                                                                                                                                                                                                                                                                                                                                                                                                                                                                                                                                         |          | Tonne          |              | PAG    | 1700      | 1900      |               | Re /Quintal   |
| tottle gourd                                                                                                                                                                                                                                                                                                                                                                                                                                                                                                                                                                                                                                                                                                                                                                                                                                                                                                                                                                                                                                                                                                                                                                                                                                                                                                                                                                                                                                                                                                                                                                                                                                                                                                                                                                                                                                                                                                                                                                                                                                                                                                                   | 228 228  | Torreso        | Bottle Gourd | PAG    | 800       | 1000      |               | Pro / Quintal |
| trinjal                                                                                                                                                                                                                                                                                                                                                                                                                                                                                                                                                                                                                                                                                                                                                                                                                                                                                                                                                                                                                                                                                                                                                                                                                                                                                                                                                                                                                                                                                                                                                                                                                                                                                                                                                                                                                                                                                                                                                                                                                                                                                                                        | 19       | Tonne          | Other        | FAQ    | 1900      | 1450      |               | Rs /Quintal   |
| abbage                                                                                                                                                                                                                                                                                                                                                                                                                                                                                                                                                                                                                                                                                                                                                                                                                                                                                                                                                                                                                                                                                                                                                                                                                                                                                                                                                                                                                                                                                                                                                                                                                                                                                                                                                                                                                                                                                                                                                                                                                                                                                                                         | 32       | Tonne          | Other        | FAG    | 1400      | 1600      |               | Re /Quintal   |
|                                                                                                                                                                                                                                                                                                                                                                                                                                                                                                                                                                                                                                                                                                                                                                                                                                                                                                                                                                                                                                                                                                                                                                                                                                                                                                                                                                                                                                                                                                                                                                                                                                                                                                                                                                                                                                                                                                                                                                                                                                                                                                                                |          |                |              |        |           |           |               | res /Quintal  |
| Sauliflower                                                                                                                                                                                                                                                                                                                                                                                                                                                                                                                                                                                                                                                                                                                                                                                                                                                                                                                                                                                                                                                                                                                                                                                                                                                                                                                                                                                                                                                                                                                                                                                                                                                                                                                                                                                                                                                                                                                                                                                                                                                                                                                    | ne.      | Tonne          | Other        | FAG    | 1200      | 1400      |               | Rs./Quintal   |
| Kheera)                                                                                                                                                                                                                                                                                                                                                                                                                                                                                                                                                                                                                                                                                                                                                                                                                                                                                                                                                                                                                                                                                                                                                                                                                                                                                                                                                                                                                                                                                                                                                                                                                                                                                                                                                                                                                                                                                                                                                                                                                                                                                                                        | 0.6      | Tonne          | Other        | FAO    | 600       | 850       |               | Re /Quintal   |
| Sertic                                                                                                                                                                                                                                                                                                                                                                                                                                                                                                                                                                                                                                                                                                                                                                                                                                                                                                                                                                                                                                                                                                                                                                                                                                                                                                                                                                                                                                                                                                                                                                                                                                                                                                                                                                                                                                                                                                                                                                                                                                                                                                                         | 10       | Torres         | Other        | PAG    | 7000      | 8000      |               | Re / Quintal  |
| Singer(Green)                                                                                                                                                                                                                                                                                                                                                                                                                                                                                                                                                                                                                                                                                                                                                                                                                                                                                                                                                                                                                                                                                                                                                                                                                                                                                                                                                                                                                                                                                                                                                                                                                                                                                                                                                                                                                                                                                                                                                                                                                                                                                                                  | es       | Tonne          | Chithree     | FAG    | 8800      | 8800      |               | Re/Quintal    |
| brapes                                                                                                                                                                                                                                                                                                                                                                                                                                                                                                                                                                                                                                                                                                                                                                                                                                                                                                                                                                                                                                                                                                                                                                                                                                                                                                                                                                                                                                                                                                                                                                                                                                                                                                                                                                                                                                                                                                                                                                                                                                                                                                                         | 10       | Tonne          | Green        | Medium | 4000      | 4400      | 4900          | Rs./Quintal   |
| ndian Beans<br>Seam)                                                                                                                                                                                                                                                                                                                                                                                                                                                                                                                                                                                                                                                                                                                                                                                                                                                                                                                                                                                                                                                                                                                                                                                                                                                                                                                                                                                                                                                                                                                                                                                                                                                                                                                                                                                                                                                                                                                                                                                                                                                                                                           | 22       | Tome           | Other        | FAG    | 1600      | 2000      |               | Re/Quintal    |
| (arbuja(Musk                                                                                                                                                                                                                                                                                                                                                                                                                                                                                                                                                                                                                                                                                                                                                                                                                                                                                                                                                                                                                                                                                                                                                                                                                                                                                                                                                                                                                                                                                                                                                                                                                                                                                                                                                                                                                                                                                                                                                                                                                                                                                                                   | 316      | Tonne          | Karbbuja     | Medium | 1200      | 1800      | 2400          | Pts:/Quintal  |
| Creed Khel                                                                                                                                                                                                                                                                                                                                                                                                                                                                                                                                                                                                                                                                                                                                                                                                                                                                                                                                                                                                                                                                                                                                                                                                                                                                                                                                                                                                                                                                                                                                                                                                                                                                                                                                                                                                                                                                                                                                                                                                                                                                                                                     | 99       | Torre          | CHINNE       | PAG    | 800       | 1000      | 1200          | res/Quintal   |
| emen                                                                                                                                                                                                                                                                                                                                                                                                                                                                                                                                                                                                                                                                                                                                                                                                                                                                                                                                                                                                                                                                                                                                                                                                                                                                                                                                                                                                                                                                                                                                                                                                                                                                                                                                                                                                                                                                                                                                                                                                                                                                                                                           | 1-4      | Territori      | Other        | FAQ    | 9200      | 9500      | 2800          | Re-/Quintel   |
| otus Sticks                                                                                                                                                                                                                                                                                                                                                                                                                                                                                                                                                                                                                                                                                                                                                                                                                                                                                                                                                                                                                                                                                                                                                                                                                                                                                                                                                                                                                                                                                                                                                                                                                                                                                                                                                                                                                                                                                                                                                                                                                                                                                                                    | 9        | Tonne          | Lotus Sticks | FAQ    | 5000      | 5200      | 5500          | Re./Quintal   |
| dango                                                                                                                                                                                                                                                                                                                                                                                                                                                                                                                                                                                                                                                                                                                                                                                                                                                                                                                                                                                                                                                                                                                                                                                                                                                                                                                                                                                                                                                                                                                                                                                                                                                                                                                                                                                                                                                                                                                                                                                                                                                                                                                          | 2.6      | Tonne          | mafeeta      | Medium | 6000      | 6400      | 6900          | Re./Quintal   |
| and the second second                                                                                                                                                                                                                                                                                                                                                                                                                                                                                                                                                                                                                                                                                                                                                                                                                                                                                                                                                                                                                                                                                                                                                                                                                                                                                                                                                                                                                                                                                                                                                                                                                                                                                                                                                                                                                                                                                                                                                                                                                                                                                                          |          | Lineary Street | Testminum    | Medium | 3500      | 3800      | 4200          | Pto /Quintal  |
| Aashrooms                                                                                                                                                                                                                                                                                                                                                                                                                                                                                                                                                                                                                                                                                                                                                                                                                                                                                                                                                                                                                                                                                                                                                                                                                                                                                                                                                                                                                                                                                                                                                                                                                                                                                                                                                                                                                                                                                                                                                                                                                                                                                                                      | 4.8      | Tonne          | Other        | FAG    | 11000     | 12000     | 13000         | Pts /Quintal  |
| dousambi(Sweet                                                                                                                                                                                                                                                                                                                                                                                                                                                                                                                                                                                                                                                                                                                                                                                                                                                                                                                                                                                                                                                                                                                                                                                                                                                                                                                                                                                                                                                                                                                                                                                                                                                                                                                                                                                                                                                                                                                                                                                                                                                                                                                 | 0        | Tonne          | Other        | Medium | 3700      | 4000      | 4500          | Re /Quintal   |
| Pritori                                                                                                                                                                                                                                                                                                                                                                                                                                                                                                                                                                                                                                                                                                                                                                                                                                                                                                                                                                                                                                                                                                                                                                                                                                                                                                                                                                                                                                                                                                                                                                                                                                                                                                                                                                                                                                                                                                                                                                                                                                                                                                                        | 7 4932   | Torre          | CHARGE       | FAG    | 1000      | 1050      | 1100          | Re /Quintal   |
| apaya                                                                                                                                                                                                                                                                                                                                                                                                                                                                                                                                                                                                                                                                                                                                                                                                                                                                                                                                                                                                                                                                                                                                                                                                                                                                                                                                                                                                                                                                                                                                                                                                                                                                                                                                                                                                                                                                                                                                                                                                                                                                                                                          | 90       | Tonne          | Other        | Medium | 2800      | 2100      | 3500          | Rs./Quintal   |
| eas Wet                                                                                                                                                                                                                                                                                                                                                                                                                                                                                                                                                                                                                                                                                                                                                                                                                                                                                                                                                                                                                                                                                                                                                                                                                                                                                                                                                                                                                                                                                                                                                                                                                                                                                                                                                                                                                                                                                                                                                                                                                                                                                                                        | 1.0      | Tonne          | Other        | FAQ    | 2200      | 2400      | 2600          | Re./Quintal   |
| ineapple                                                                                                                                                                                                                                                                                                                                                                                                                                                                                                                                                                                                                                                                                                                                                                                                                                                                                                                                                                                                                                                                                                                                                                                                                                                                                                                                                                                                                                                                                                                                                                                                                                                                                                                                                                                                                                                                                                                                                                                                                                                                                                                       | 7        | Tono           | Pine Apple   | Medium | 9000      | 9250      | 3500          | Re-/Quintal   |
| omegranate                                                                                                                                                                                                                                                                                                                                                                                                                                                                                                                                                                                                                                                                                                                                                                                                                                                                                                                                                                                                                                                                                                                                                                                                                                                                                                                                                                                                                                                                                                                                                                                                                                                                                                                                                                                                                                                                                                                                                                                                                                                                                                                     | 1.65     | Tears is so    | Other        | Medium | 4000      | 8500      | 7000          | Re /Quintal   |
| -otato                                                                                                                                                                                                                                                                                                                                                                                                                                                                                                                                                                                                                                                                                                                                                                                                                                                                                                                                                                                                                                                                                                                                                                                                                                                                                                                                                                                                                                                                                                                                                                                                                                                                                                                                                                                                                                                                                                                                                                                                                                                                                                                         | 178      | Torre          | Poteto       | FAG    | 1700      | 1800      | 1900          | Ms./Quintal   |
| taddish                                                                                                                                                                                                                                                                                                                                                                                                                                                                                                                                                                                                                                                                                                                                                                                                                                                                                                                                                                                                                                                                                                                                                                                                                                                                                                                                                                                                                                                                                                                                                                                                                                                                                                                                                                                                                                                                                                                                                                                                                                                                                                                        | 2.4      | Tonne          | Other        | FAQ    | 700       | 800       | 900           | Re / Quintal  |
| romato                                                                                                                                                                                                                                                                                                                                                                                                                                                                                                                                                                                                                                                                                                                                                                                                                                                                                                                                                                                                                                                                                                                                                                                                                                                                                                                                                                                                                                                                                                                                                                                                                                                                                                                                                                                                                                                                                                                                                                                                                                                                                                                         | 1 000    | Tonne          | Other        | FAG    | 1000      | 1 200     | 1400          | Pre-/Quintal  |
| Vater Melon                                                                                                                                                                                                                                                                                                                                                                                                                                                                                                                                                                                                                                                                                                                                                                                                                                                                                                                                                                                                                                                                                                                                                                                                                                                                                                                                                                                                                                                                                                                                                                                                                                                                                                                                                                                                                                                                                                                                                                                                                                                                                                                    | 296      | Tonne          | Other        | Medium | 600       | 950       | 1100          | Rs./Quintal   |