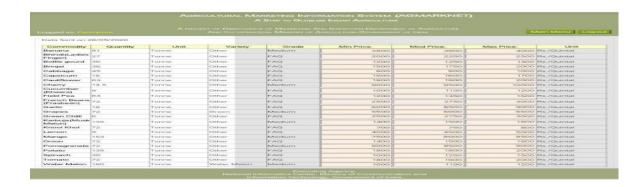

## 1. Fruit & Vegetable Market Narwal Jammu (Terminal Market)

|                               |          |           |                   |                 |              |            | Tune _     | dam Mores   Essa  |
|-------------------------------|----------|-----------|-------------------|-----------------|--------------|------------|------------|-------------------|
| Data Sent on 287              | 05/2020  |           | 100               |                 |              |            |            |                   |
| Commodity                     | Quantity | A.Arraite | Variety           | Grade           | Neise Prices | Mod Price. | Max Price. | Limit             |
| Apple                         | 1.4      | Teatanas  | Deticeous         | Medicality      | 4000         | 8500       |            | Place Countries   |
| Demarks                       | 108      | Toome     | Dither            | Sele-citizens   | 2500         | 2600       | 2700       | Plus / Quantal    |
| Bhindi(Ladies<br>Finger)      | 58:3E    | Tomere    | Other             | FAG             | 1800         | 2000       | 2200       | Place Countries   |
| Bottle gourd                  | 38:38    | Torses    | Bottle Goord      | EAG             | 700          | 900        | 1100       | Rs./Quintal       |
| Dictorport                    | 1.0      | Tomerae   | Other             | EVACS           | 1200         | 1350       | 1500       | Plac/Quantal      |
| Cabbage                       | SHO      | Yourses   | Direct            | FAQ             | 500          | 650        | 800        | Place Covernal    |
| Carrot                        | 15       | Tome      | Other             | FAQ             | 1400         | 1600       | 1800       | Rs / Quental      |
| Cautifforeer                  | 260      | Tome      | CHINAG            | PAG             | 1300         | 7450       | 1600       | Plus / Quantital  |
| Oueumber<br>(Kheere)          | 26/28    | Torrere   | Diner             | Princip         | 800          | 800        | 1100       | Ple / Quintral    |
| Gartic                        | 13       | Toone     | Other             | FAG             | 7800         | 8000       | 9000       | Re/Quental        |
| Compett Comments              | 10       | Tome      | Diner             | med             | 5200         | 5500       | 5/7/00     | Pla / Quental     |
| Gragees                       | 12       | Tomes     | Green             | Schoolingers    | 4000         | 4200       | 4500       | Fig. / Quantal    |
| Indian Bears                  | 24       | Tome      | Other             | FAQ             | 1400         | 2000       | 2600       | No /Quintal       |
| Martingia (Musiki<br>Materia) | 312      | Tomes     | Northbulger       | Pullin-discours | 1000         | 1700       | 2500       | Plus / Quantal    |
| Knool Khol                    | 34       | Torring   | Dthef             | EAG             | 800          | 1000       | 9,200      | Fig./Quintal      |
| Lemon                         | 1.3      | Tonne     | Other             | EAC             | 3000         | 3300       | 2500       | Re-/Quental       |
| Lotus Sticks                  | 10       | Tomer     | Lorence Streeting | PAG             | 9000         | .6000      | 5400       | Placificannial    |
| Mungo                         | 29       | Tomes     | Sofeda            | Medium          | 5500         | 6000       | 6500       | Rs./Quintal       |
|                               |          |           | Totagautt         | Subscidingers   | 3900         | 3700       | 4000       | Rs / Quantal      |
| Mashrooms                     | 15:      | Tomer     | Other             | PAGE            | 12000        | 12500      | 13000      | Placification at  |
| Microsombi(Swee               | 60.5     | Tomerum   | Dither            | Selections:     | 3500         | 4000       | 4500       | Re-riburnial      |
| Onion                         | 100      | Tonne     | Other             | FAQ             | 1000         | 1050       |            | Pla / Quintal     |
| Phospiery is                  | 310      | Tome      | Cither            | 5.erge          | 2800         | 3600       | 3300       | Pla./Quental      |
| Peac Wet                      | 12       | Tome      | Other             | FAQ             | 2300         | 2500       |            | Pla://Quintal     |
| Direcappie                    | 7        | Torme     | Pros Apple        | Medical         | 2700         | 2900       | 3:3:00     | File / Quintal    |
| Pamegranate                   | 1.4      | Torrette  | Other             | References      | 4000         | 5000       |            | Ples / Quarrical  |
| Portanto                      | 165      | Toone     | Poteto            | FAQ             | 1700         | 1800       |            | Pts / Quantiel    |
| Raddieh                       | 2.4      | Torrese   | Other             | FAQ             | 700          | 850        |            | Fis / Quental     |
| Tomato                        | 128      | Torrere   | Other             | MAG             | 1000         | 1200       |            | Plac / Charmonial |
| Winter Melon                  | S08/5    | Toesne    | Other             | Medium          | 600          | 900        | 1100       | Plac / Quantal    |