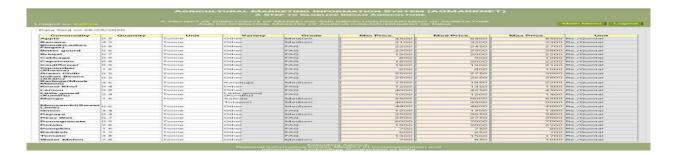

## 1. Fruit & Vegetable Market Narwal Jammu (Terminal Market)

|                               |          |           |                   |                 |              |            | Tune _     | dam Mores   Essa  |
|-------------------------------|----------|-----------|-------------------|-----------------|--------------|------------|------------|-------------------|
| Data Sent on 287              | 05/2020  |           | 100               |                 |              |            |            |                   |
| Commodity                     | Quantity | A.Arraite | Variety           | Grade           | Neise Prices | Mod Price. | Max Price. | Limit             |
| Apple                         | 1.4      | Teatanas  | Deticeous         | Medicality      | 4000         | 8500       |            | Place Countries   |
| Demarks                       | 108      | Toome     | Dither            | Sele-citizens   | 2500         | 2600       | 2700       | Plus / Quantal    |
| Bhindi(Ladies<br>Finger)      | 58:3E    | Tomere    | Other             | FAG             | 1800         | 2000       | 2200       | Place Countries   |
| Bottle gourd                  | 38:38    | Torses    | Bottle Goord      | EAG             | 700          | 900        | 1100       | Rs./Quintal       |
| Dictorport                    | 1.0      | Tomerae   | Other             | EVACS           | 1200         | 1350       | 1500       | Plac/Quantal      |
| Cabbage                       | SHO      | Yourses   | Direct            | FAQ             | 500          | 650        | 800        | Place Covernal    |
| Carrot                        | 15       | Tome      | Other             | FAQ             | 1400         | 1600       | 1800       | Rs / Quental      |
| Cautifforeer                  | 260      | Tome      | CHINAG            | PAG             | 1300         | 7450       | 1600       | Plus / Quantital  |
| Oueumber<br>(Kheere)          | 26/28    | Torrere   | Diner             | Princip         | 800          | 800        | 1100       | Ple / Quintral    |
| Gartic                        | 13       | Toone     | Other             | FAG             | 7800         | 8000       | 9000       | Re/Quental        |
| Compett Comments              | 10       | Tome      | Diner             | med             | 5200         | 5500       | 5/7/00     | Pla / Quental     |
| Gragees                       | 12       | Tomes     | Green             | Schoolingers    | 4000         | 4200       | 4500       | Fig. / Quantal    |
| Indian Bears                  | 24       | Tome      | Other             | FAQ             | 1400         | 2000       | 2600       | No /Quintal       |
| Martingia (Musiki<br>Materia) | 312      | Tomes     | Northbulger       | Pullin-discours | 1000         | 1700       | 2500       | Plus / Quantal    |
| Knool Khol                    | 34       | Torring   | Dthef             | EAG             | 800          | 1000       | 9,200      | Fig./Quintal      |
| Lemon                         | 1.3      | Tonne     | Other             | EAC             | 3000         | 3300       | 2500       | Re-/Quental       |
| Lotus Sticks                  | 10       | Tomer     | Lorence Streeting | PAG             | 9000         | .6000      | 5400       | Placificannial    |
| Mungo                         | 29       | Tomes     | Sofeda            | Medium          | 5500         | 6000       | 6500       | Rs./Quintal       |
|                               |          |           | Totagautt         | Subscidingers   | 3900         | 3700       | 4000       | Rs / Quantal      |
| Mashrooms                     | 15:      | Tomer     | Other             | PAGE            | 12000        | 12500      | 13000      | Placification at  |
| Microsombi(Swee               | 60.5     | Tomerum   | Dither            | Selections:     | 3500         | 4000       | 4500       | Re-riburnial      |
| Onion                         | 100      | Tonne     | Other             | FAQ             | 1000         | 1050       |            | Pla / Quintal     |
| Phospiery is                  | 310      | Tome      | Cither            | 5.erge          | 2800         | 3600       | 3300       | Pla./Quental      |
| Peac Wet                      | 12       | Tome      | Other             | FAQ             | 2300         | 2500       |            | Pla://Quintal     |
| Direcappie                    | 7        | Torme     | Pros Apple        | Medical         | 2700         | 2900       | 3:3:00     | File / Quintal    |
| Pamegranate                   | 1.4      | Torrette  | Other             | References      | 4000         | 5000       |            | Ples / Quarrical  |
| Portanto                      | 165      | Toone     | Poteto            | FAQ             | 1700         | 1800       |            | Pts / Quantiel    |
| Raddieh                       | 2.4      | Torrese   | Other             | FAQ             | 700          | 850        |            | Fis / Quental     |
| Tomato                        | 128      | Torrere   | Other             | MAG             | 1000         | 1200       |            | Plac / Charmonial |
| Winter Melon                  | S08/5    | Toesne    | Other             | Medium          | 600          | 900        | 1100       | Plac / Quantal    |