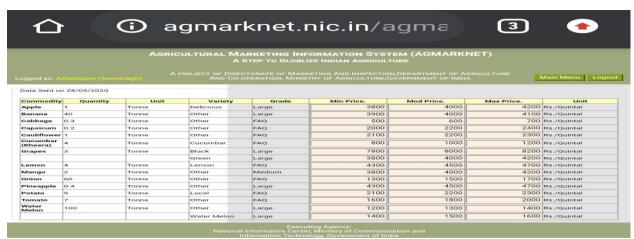

## 1. Fruit & Vegetable Market Narwal Jammu (Terminal Market)

|                               |          |           |                   |                 |              |            | Tune _     | dam Mores   Essa  |
|-------------------------------|----------|-----------|-------------------|-----------------|--------------|------------|------------|-------------------|
| Data Sent on 287              | 05/2020  |           | 100               |                 |              |            |            |                   |
| Commodity                     | Quantity | A.Arraite | Variety           | Grade           | Neise Prices | Mod Price. | Max Price. | Limit             |
| Apple                         | 1.4      | Teatanas  | Deticeous         | Medicality      | 4000         | 8500       |            | Place Countries   |
| Demarks                       | 108      | Toome     | Dither            | Sele-citizens   | 2500         | 2600       | 2700       | Plus / Quantal    |
| Bhindi(Ladies<br>Finger)      | 58:3E    | Tomere    | Other             | FAG             | 1800         | 2000       | 2200       | Place Countries   |
| Bottle gourd                  | 38:38    | Torses    | Bottle Goord      | EAG             | 700          | 900        | 1100       | Rs./Quintal       |
| Dictorport                    | 1.0      | Tomerae   | Other             | EVACS           | 1200         | 1350       | 1500       | Plac/Quantal      |
| Cabbage                       | SHO      | Yourses   | Direct            | FAQ             | 500          | 650        | 800        | Place Covernal    |
| Carrot                        | 15       | Tome      | Other             | FAQ             | 1400         | 1600       | 1800       | Rs / Quental      |
| Cautifforeer                  | 260      | Tome      | CHINAG            | PAG             | 1300         | 7450       | 1600       | Plus / Quantital  |
| Oueumber<br>(Kheere)          | 26/28    | Torrere   | Diner             | Princip         | 800          | 800        | 1100       | Ple / Quintral    |
| Gartic                        | 13       | Toone     | Other             | FAG             | 7800         | 8000       | 9000       | Re/Quental        |
| Compett Comments              | 10       | Tome      | Diner             | med             | 5200         | 5500       | 5/7/00     | Pla / Quental     |
| Gragees                       | 12       | Tomes     | Green             | Schoolingers    | 4000         | 4200       | 4500       | Fig. / Quantal    |
| Indian Bears                  | 24       | Tome      | Other             | FAQ             | 1400         | 2000       | 2600       | No /Quintal       |
| Martingia (Musiki<br>Materia) | 312      | Tomes     | Northbulger       | Pullin-discours | 1000         | 1700       | 2500       | Plus / Quantal    |
| Knool Khol                    | 34       | Torring   | Dthef             | EAG             | 800          | 1000       | 9,200      | Fig./Quintal      |
| Lemon                         | 1.3      | Tonne     | Other             | EAC             | 3000         | 3300       | 2500       | Re-/Quental       |
| Lotus Sticks                  | 10       | Tomer     | Lorence Streeting | PAG             | 9000         | .6000      | 5400       | Placificannial    |
| Mungo                         | 29       | Tomes     | Sofeda            | Medium          | 5500         | 6000       | 6500       | Rs./Quintal       |
|                               |          |           | Totagautt         | Subscidingers   | 3900         | 3700       | 4000       | Rs / Quantal      |
| Mashrooms                     | 15:      | Tomer     | Other             | PAGE            | 12000        | 12500      | 13000      | Placification at  |
| Microsombi(Swee               | 60.5     | Tomerum   | Dither            | Selections:     | 3500         | 4000       | 4500       | Re-riburnial      |
| Onion                         | 100      | Tonne     | Other             | FAQ             | 1000         | 1050       |            | Pla / Quintal     |
| Phospiery is                  | 310      | Tome      | Cither            | 5.erge          | 2800         | 3600       | 3300       | Pla./Quental      |
| Peac Wet                      | 12       | Tome      | Other             | FAQ             | 2300         | 2500       |            | Pla://Quintal     |
| Direcappie                    | 7        | Torme     | Pros Apple        | Medical         | 2700         | 2900       | 3:3:00     | File / Quintal    |
| Pamegranate                   | 1.4      | Torrette  | Other             | References      | 4000         | 5000       |            | Ples / Quarrical  |
| Portanto                      | 165      | Toone     | Poteto            | FAQ             | 1700         | 1800       |            | Pts / Quantiel    |
| Raddieh                       | 2.4      | Torrese   | Other             | FAQ             | 700          | 850        |            | Fis / Quental     |
| Tomato                        | 128      | Torrere   | Other             | MAG             | 1000         | 1200       |            | Plac / Charmonial |
| Winter Melon                  | S08/5    | Toesne    | Other             | Medium          | 600          | 900        | 1100       | Plac / Quantal    |