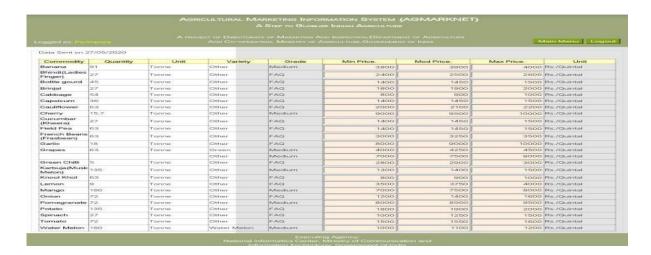

## 1. Fruit & Vegetable Market Narwal Jammu (Terminal Market)

| A STEP TO CLOSULE HOMAN ADMINISTRATION  A PROJECT OF CARCETONIA'S OF MANIET CONTROL OF ADMINISTRATION |           |           |                            |                |                 |              |              |                        |
|-------------------------------------------------------------------------------------------------------------------------------------------------------------------------------------------------------------------------------------------------------------------------------------------------------------------------------------------------------------------------------------------------------------------------------------------------------------------------------------------------------------------------------------------------------------------------------------------------------------------------------------------------------------------------------------------------------------------------------------------------------------------------------------------------------------------------------------------------------------------------------------------------------------------------------------------------------------------------------------------------------------------------------------------------------------------------------------------------------------------------------------------------------------------------------------------------------------------------------------------------------------------------------------------------------------------------------------------------------------------------------------------------------------------------------------------------------------------------------------------------------------------------------------------------------------------------------------------------------------------------------------------------------------------------------------------------------------------------------------------------------------------------------------------------------------------------------------------------------------------------------------------------------------------------------------------------------------------------------------------------------------------------------------------------------------------------------------------------------------------------------|-----------|-----------|----------------------------|----------------|-----------------|--------------|--------------|------------------------|
| hata Said on 27/0                                                                                                                                                                                                                                                                                                                                                                                                                                                                                                                                                                                                                                                                                                                                                                                                                                                                                                                                                                                                                                                                                                                                                                                                                                                                                                                                                                                                                                                                                                                                                                                                                                                                                                                                                                                                                                                                                                                                                                                                                                                                                                             |           |           |                            | T Country 1    |                 | Below Proban |              | timely                 |
| Commonstity                                                                                                                                                                                                                                                                                                                                                                                                                                                                                                                                                                                                                                                                                                                                                                                                                                                                                                                                                                                                                                                                                                                                                                                                                                                                                                                                                                                                                                                                                                                                                                                                                                                                                                                                                                                                                                                                                                                                                                                                                                                                                                                   | Charmity  | Tomore    | Continue                   | Potentario     | Retire Protects | SECONO.      | Adam Princes | The Congressed         |
| Harratte.                                                                                                                                                                                                                                                                                                                                                                                                                                                                                                                                                                                                                                                                                                                                                                                                                                                                                                                                                                                                                                                                                                                                                                                                                                                                                                                                                                                                                                                                                                                                                                                                                                                                                                                                                                                                                                                                                                                                                                                                                                                                                                                     | TOTAL CO. | Toronton  | Critical                   | bytest sures   | 2000            | 2250         |              | Res / Covernment       |
| Distroit (Lastres                                                                                                                                                                                                                                                                                                                                                                                                                                                                                                                                                                                                                                                                                                                                                                                                                                                                                                                                                                                                                                                                                                                                                                                                                                                                                                                                                                                                                                                                                                                                                                                                                                                                                                                                                                                                                                                                                                                                                                                                                                                                                                             | N/m       | Timereco  | Cristwell                  | PAGE           | V 69000         | 1900         |              | No./Quarter            |
| brately allthod                                                                                                                                                                                                                                                                                                                                                                                                                                                                                                                                                                                                                                                                                                                                                                                                                                                                                                                                                                                                                                                                                                                                                                                                                                                                                                                                                                                                                                                                                                                                                                                                                                                                                                                                                                                                                                                                                                                                                                                                                                                                                                               | 219       | Toronta   | Storttle Occupied          | PAG            | 7001            | 950          | 2000         | Pro-/Idosermas         |
| the lengtust                                                                                                                                                                                                                                                                                                                                                                                                                                                                                                                                                                                                                                                                                                                                                                                                                                                                                                                                                                                                                                                                                                                                                                                                                                                                                                                                                                                                                                                                                                                                                                                                                                                                                                                                                                                                                                                                                                                                                                                                                                                                                                                  | 11 414    | Charters  | CHEPwee                    | PAG            | 1200            | 1 900        | 1400         | No. /Charmest          |
| Cottonge                                                                                                                                                                                                                                                                                                                                                                                                                                                                                                                                                                                                                                                                                                                                                                                                                                                                                                                                                                                                                                                                                                                                                                                                                                                                                                                                                                                                                                                                                                                                                                                                                                                                                                                                                                                                                                                                                                                                                                                                                                                                                                                      | 9.7       | Trender   | Children's                 | FIRST          | 600             | 600          | 700          | the / Chutrinal        |
| Carrent                                                                                                                                                                                                                                                                                                                                                                                                                                                                                                                                                                                                                                                                                                                                                                                                                                                                                                                                                                                                                                                                                                                                                                                                                                                                                                                                                                                                                                                                                                                                                                                                                                                                                                                                                                                                                                                                                                                                                                                                                                                                                                                       | 5.44      | Tamorio   | Critical                   | FAG.           | 1500            | 7600         | 7.700        | No. / Openmed          |
| Cauditioner                                                                                                                                                                                                                                                                                                                                                                                                                                                                                                                                                                                                                                                                                                                                                                                                                                                                                                                                                                                                                                                                                                                                                                                                                                                                                                                                                                                                                                                                                                                                                                                                                                                                                                                                                                                                                                                                                                                                                                                                                                                                                                                   | 26.63     | Tagentan  | Critical                   | FAG            | 1900            | 1.450        | 1600         | Res./Countries         |
| (Witherer in)                                                                                                                                                                                                                                                                                                                                                                                                                                                                                                                                                                                                                                                                                                                                                                                                                                                                                                                                                                                                                                                                                                                                                                                                                                                                                                                                                                                                                                                                                                                                                                                                                                                                                                                                                                                                                                                                                                                                                                                                                                                                                                                 | 333       | Tonese    | Cristwell                  | FACE           | 600             | 800          |              | No. /Countyout         |
| Gertire                                                                                                                                                                                                                                                                                                                                                                                                                                                                                                                                                                                                                                                                                                                                                                                                                                                                                                                                                                                                                                                                                                                                                                                                                                                                                                                                                                                                                                                                                                                                                                                                                                                                                                                                                                                                                                                                                                                                                                                                                                                                                                                       | 9.9       | Tomere    | Orthon                     | PROG           | 7000            | вноо         | 9999         | Re-Plantreal           |
| Changes (Shewart)                                                                                                                                                                                                                                                                                                                                                                                                                                                                                                                                                                                                                                                                                                                                                                                                                                                                                                                                                                                                                                                                                                                                                                                                                                                                                                                                                                                                                                                                                                                                                                                                                                                                                                                                                                                                                                                                                                                                                                                                                                                                                                             | 9.03      | Timeran   | CFTFwed:                   | PARIS          | 9000            | 6260         | 9900         | PLOS L'ESQUERYSSEE     |
| Clear teaggreen to                                                                                                                                                                                                                                                                                                                                                                                                                                                                                                                                                                                                                                                                                                                                                                                                                                                                                                                                                                                                                                                                                                                                                                                                                                                                                                                                                                                                                                                                                                                                                                                                                                                                                                                                                                                                                                                                                                                                                                                                                                                                                                            | 15.00     | Timeratur | Corporation .              | t-te-daurro    | 4000            | 4300         | 44 ST-04 D   | to /Courrent           |
| Cheven)                                                                                                                                                                                                                                                                                                                                                                                                                                                                                                                                                                                                                                                                                                                                                                                                                                                                                                                                                                                                                                                                                                                                                                                                                                                                                                                                                                                                                                                                                                                                                                                                                                                                                                                                                                                                                                                                                                                                                                                                                                                                                                                       | 42        | Tomese    | Ontract                    | FAG            | 1 800 (         | 2100         | 2766         | Re-/Quernet            |
| Martinga (Netuck                                                                                                                                                                                                                                                                                                                                                                                                                                                                                                                                                                                                                                                                                                                                                                                                                                                                                                                                                                                                                                                                                                                                                                                                                                                                                                                                                                                                                                                                                                                                                                                                                                                                                                                                                                                                                                                                                                                                                                                                                                                                                                              | 313       | Transco   | Property Contagon          | Bibliochicario | 1200            | 2000         | 2000         | Hos. / Churrytoni      |
| Minuscoil Miland                                                                                                                                                                                                                                                                                                                                                                                                                                                                                                                                                                                                                                                                                                                                                                                                                                                                                                                                                                                                                                                                                                                                                                                                                                                                                                                                                                                                                                                                                                                                                                                                                                                                                                                                                                                                                                                                                                                                                                                                                                                                                                              | 20        | Channe    | CHINGS                     | FWG            | 8001            | 9000         | 1000         | Technology, ett        |
| Carren                                                                                                                                                                                                                                                                                                                                                                                                                                                                                                                                                                                                                                                                                                                                                                                                                                                                                                                                                                                                                                                                                                                                                                                                                                                                                                                                                                                                                                                                                                                                                                                                                                                                                                                                                                                                                                                                                                                                                                                                                                                                                                                        | 01.204    | Transme   | Other                      | FACI           | 9000            | 9200         | 3400         | To Control !           |
| Lordann Strankin                                                                                                                                                                                                                                                                                                                                                                                                                                                                                                                                                                                                                                                                                                                                                                                                                                                                                                                                                                                                                                                                                                                                                                                                                                                                                                                                                                                                                                                                                                                                                                                                                                                                                                                                                                                                                                                                                                                                                                                                                                                                                                              | in .      | Taxonia   | L. communic Street Colonia | PAG            | 4000            | 5000         | 9999         | No Zichervool          |
| Manago                                                                                                                                                                                                                                                                                                                                                                                                                                                                                                                                                                                                                                                                                                                                                                                                                                                                                                                                                                                                                                                                                                                                                                                                                                                                                                                                                                                                                                                                                                                                                                                                                                                                                                                                                                                                                                                                                                                                                                                                                                                                                                                        | 2.69      | Femore    | timbeds:                   | h/textauro:    | 6000            | 6500         | 7000         | No. / Opermal          |
|                                                                                                                                                                                                                                                                                                                                                                                                                                                                                                                                                                                                                                                                                                                                                                                                                                                                                                                                                                                                                                                                                                                                                                                                                                                                                                                                                                                                                                                                                                                                                                                                                                                                                                                                                                                                                                                                                                                                                                                                                                                                                                                               |           |           | Thomas program             | bresteum       | 31500           | 9700         | 4000         | Rough Characterist     |
| returners.                                                                                                                                                                                                                                                                                                                                                                                                                                                                                                                                                                                                                                                                                                                                                                                                                                                                                                                                                                                                                                                                                                                                                                                                                                                                                                                                                                                                                                                                                                                                                                                                                                                                                                                                                                                                                                                                                                                                                                                                                                                                                                                    | 46-       | Tearre    | KOYS Parent                | EVANO:         | 11500           | 12000        | 1000         | No Charrent            |
| Charles arretain Comment                                                                                                                                                                                                                                                                                                                                                                                                                                                                                                                                                                                                                                                                                                                                                                                                                                                                                                                                                                                                                                                                                                                                                                                                                                                                                                                                                                                                                                                                                                                                                                                                                                                                                                                                                                                                                                                                                                                                                                                                                                                                                                      |           | Tomes     | Onher                      | Medson         | 316/087         | 4000         |              | No. / Covernment       |
| Onton                                                                                                                                                                                                                                                                                                                                                                                                                                                                                                                                                                                                                                                                                                                                                                                                                                                                                                                                                                                                                                                                                                                                                                                                                                                                                                                                                                                                                                                                                                                                                                                                                                                                                                                                                                                                                                                                                                                                                                                                                                                                                                                         | 174       | Toocure   | EFFFuel                    | FACE           | 1-000           | 1050         | 1100         | Policy Conserved       |
| - apragra                                                                                                                                                                                                                                                                                                                                                                                                                                                                                                                                                                                                                                                                                                                                                                                                                                                                                                                                                                                                                                                                                                                                                                                                                                                                                                                                                                                                                                                                                                                                                                                                                                                                                                                                                                                                                                                                                                                                                                                                                                                                                                                     | 27        | Tomere    | CFSFame)                   | totedaum       | 2800            | 3600         |              | His / Churryton)       |
| Principle West                                                                                                                                                                                                                                                                                                                                                                                                                                                                                                                                                                                                                                                                                                                                                                                                                                                                                                                                                                                                                                                                                                                                                                                                                                                                                                                                                                                                                                                                                                                                                                                                                                                                                                                                                                                                                                                                                                                                                                                                                                                                                                                | 10 (10)   | Tueste    | CHIPMEN .                  | PAG            | 2500            | 2 5000       |              | No. / Quartered        |
|                                                                                                                                                                                                                                                                                                                                                                                                                                                                                                                                                                                                                                                                                                                                                                                                                                                                                                                                                                                                                                                                                                                                                                                                                                                                                                                                                                                                                                                                                                                                                                                                                                                                                                                                                                                                                                                                                                                                                                                                                                                                                                                               | 5.6       | Finenese  | Prince Papacidas           | N/Best Burns   | 2600            | 28,64000     |              | Rm-PChiarmal           |
| Porregramete                                                                                                                                                                                                                                                                                                                                                                                                                                                                                                                                                                                                                                                                                                                                                                                                                                                                                                                                                                                                                                                                                                                                                                                                                                                                                                                                                                                                                                                                                                                                                                                                                                                                                                                                                                                                                                                                                                                                                                                                                                                                                                                  | 16.20     | Tearner   | Contract                   | behood narry   | 3 600           | SEEGO        |              | Res. / Chatrenel       |
| Potato                                                                                                                                                                                                                                                                                                                                                                                                                                                                                                                                                                                                                                                                                                                                                                                                                                                                                                                                                                                                                                                                                                                                                                                                                                                                                                                                                                                                                                                                                                                                                                                                                                                                                                                                                                                                                                                                                                                                                                                                                                                                                                                        | 175       | Tomes     | Photosylus                 | FACE           | 1700            | 1800         |              | Ho / Charmoni          |
| Phartellinds                                                                                                                                                                                                                                                                                                                                                                                                                                                                                                                                                                                                                                                                                                                                                                                                                                                                                                                                                                                                                                                                                                                                                                                                                                                                                                                                                                                                                                                                                                                                                                                                                                                                                                                                                                                                                                                                                                                                                                                                                                                                                                                  | 210       | Timere    | CHEWAT                     | PAKE           | 200             | 81 SIG       |              | Ro-/Opervise           |
| Particular                                                                                                                                                                                                                                                                                                                                                                                                                                                                                                                                                                                                                                                                                                                                                                                                                                                                                                                                                                                                                                                                                                                                                                                                                                                                                                                                                                                                                                                                                                                                                                                                                                                                                                                                                                                                                                                                                                                                                                                                                                                                                                                    | N OF P.   | Transfer  | CHIFMES                    | PAGE           | 1100            | 1,990        |              | Res. of Kilones visual |
| Wester Medices                                                                                                                                                                                                                                                                                                                                                                                                                                                                                                                                                                                                                                                                                                                                                                                                                                                                                                                                                                                                                                                                                                                                                                                                                                                                                                                                                                                                                                                                                                                                                                                                                                                                                                                                                                                                                                                                                                                                                                                                                                                                                                                | 220       | Paretree  | 424 Face 6                 | Pyterdiserre   | 700             | 1900         | 7200         | Pro-Z'Choerman         |