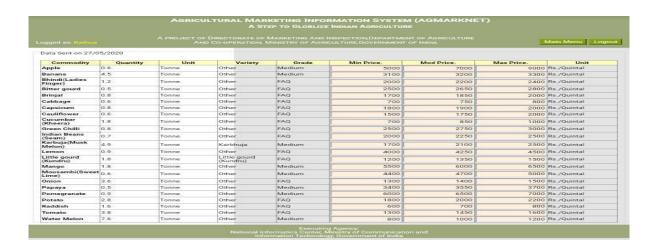

## 1. Fruit & Vegetable Market Narwal Jammu (Terminal Market)

| A STEP TO CLOSULE HOMAN ADMINISTRATION  A PROJECT OF CARCETONIA'S OF MANIET CONTROL OF ADMINISTRATION |           |           |                            |                |                 |              |              |                        |
|-------------------------------------------------------------------------------------------------------------------------------------------------------------------------------------------------------------------------------------------------------------------------------------------------------------------------------------------------------------------------------------------------------------------------------------------------------------------------------------------------------------------------------------------------------------------------------------------------------------------------------------------------------------------------------------------------------------------------------------------------------------------------------------------------------------------------------------------------------------------------------------------------------------------------------------------------------------------------------------------------------------------------------------------------------------------------------------------------------------------------------------------------------------------------------------------------------------------------------------------------------------------------------------------------------------------------------------------------------------------------------------------------------------------------------------------------------------------------------------------------------------------------------------------------------------------------------------------------------------------------------------------------------------------------------------------------------------------------------------------------------------------------------------------------------------------------------------------------------------------------------------------------------------------------------------------------------------------------------------------------------------------------------------------------------------------------------------------------------------------------------|-----------|-----------|----------------------------|----------------|-----------------|--------------|--------------|------------------------|
| hata Said on 27/0                                                                                                                                                                                                                                                                                                                                                                                                                                                                                                                                                                                                                                                                                                                                                                                                                                                                                                                                                                                                                                                                                                                                                                                                                                                                                                                                                                                                                                                                                                                                                                                                                                                                                                                                                                                                                                                                                                                                                                                                                                                                                                             |           |           |                            | T Country 1    |                 | Below Proban |              | timely                 |
| Commonstity                                                                                                                                                                                                                                                                                                                                                                                                                                                                                                                                                                                                                                                                                                                                                                                                                                                                                                                                                                                                                                                                                                                                                                                                                                                                                                                                                                                                                                                                                                                                                                                                                                                                                                                                                                                                                                                                                                                                                                                                                                                                                                                   | Charmity  | Tomore    | Continue                   | Potentario     | Retire Protects | SECONO.      | Adam Princes | The Congressed         |
| Harratte.                                                                                                                                                                                                                                                                                                                                                                                                                                                                                                                                                                                                                                                                                                                                                                                                                                                                                                                                                                                                                                                                                                                                                                                                                                                                                                                                                                                                                                                                                                                                                                                                                                                                                                                                                                                                                                                                                                                                                                                                                                                                                                                     | TOTAL CO. | Toronton  | Critical                   | bytest sures   | 2000            | 2250         |              | Res / Covernment       |
| Distroit (Lastres                                                                                                                                                                                                                                                                                                                                                                                                                                                                                                                                                                                                                                                                                                                                                                                                                                                                                                                                                                                                                                                                                                                                                                                                                                                                                                                                                                                                                                                                                                                                                                                                                                                                                                                                                                                                                                                                                                                                                                                                                                                                                                             | N/m       | Timereco  | Cristwell                  | PAGE           | V 69000         | 1900         |              | No./Quarter            |
| brately allthod                                                                                                                                                                                                                                                                                                                                                                                                                                                                                                                                                                                                                                                                                                                                                                                                                                                                                                                                                                                                                                                                                                                                                                                                                                                                                                                                                                                                                                                                                                                                                                                                                                                                                                                                                                                                                                                                                                                                                                                                                                                                                                               | 219       | Toronta   | Storttle Occupied          | PAG            | 7001            | 950          | 2000         | Pro-/Idosermas         |
| the lengtust                                                                                                                                                                                                                                                                                                                                                                                                                                                                                                                                                                                                                                                                                                                                                                                                                                                                                                                                                                                                                                                                                                                                                                                                                                                                                                                                                                                                                                                                                                                                                                                                                                                                                                                                                                                                                                                                                                                                                                                                                                                                                                                  | 11 414    | Charters  | CHEPwee                    | PAG            | 1200            | 1 900        | 1400         | No. /Charmest          |
| Cottonge                                                                                                                                                                                                                                                                                                                                                                                                                                                                                                                                                                                                                                                                                                                                                                                                                                                                                                                                                                                                                                                                                                                                                                                                                                                                                                                                                                                                                                                                                                                                                                                                                                                                                                                                                                                                                                                                                                                                                                                                                                                                                                                      | 9.7       | Trender   | Children's                 | FIRST          | 600             | 600          | 700          | the / Chutrinal        |
| Carrent                                                                                                                                                                                                                                                                                                                                                                                                                                                                                                                                                                                                                                                                                                                                                                                                                                                                                                                                                                                                                                                                                                                                                                                                                                                                                                                                                                                                                                                                                                                                                                                                                                                                                                                                                                                                                                                                                                                                                                                                                                                                                                                       | 5.44      | Tamorio   | Critical                   | FAG.           | 1500            | 7600         | 7.700        | No. / Openmed          |
| Cauditioner                                                                                                                                                                                                                                                                                                                                                                                                                                                                                                                                                                                                                                                                                                                                                                                                                                                                                                                                                                                                                                                                                                                                                                                                                                                                                                                                                                                                                                                                                                                                                                                                                                                                                                                                                                                                                                                                                                                                                                                                                                                                                                                   | 26.63     | Tagentan  | Critical                   | FAG            | 1900            | 1.450        | 1600         | Res./Countries         |
| (Witherer in)                                                                                                                                                                                                                                                                                                                                                                                                                                                                                                                                                                                                                                                                                                                                                                                                                                                                                                                                                                                                                                                                                                                                                                                                                                                                                                                                                                                                                                                                                                                                                                                                                                                                                                                                                                                                                                                                                                                                                                                                                                                                                                                 | 333       | Tonese    | Cristwell                  | FACE           | 600             | 800          |              | No. /Countyout         |
| Gertire                                                                                                                                                                                                                                                                                                                                                                                                                                                                                                                                                                                                                                                                                                                                                                                                                                                                                                                                                                                                                                                                                                                                                                                                                                                                                                                                                                                                                                                                                                                                                                                                                                                                                                                                                                                                                                                                                                                                                                                                                                                                                                                       | 9.9       | Tomere    | Orthon                     | PROG           | 7000            | вноо         | 9999         | Re-Plantreal           |
| Changes (Shewart)                                                                                                                                                                                                                                                                                                                                                                                                                                                                                                                                                                                                                                                                                                                                                                                                                                                                                                                                                                                                                                                                                                                                                                                                                                                                                                                                                                                                                                                                                                                                                                                                                                                                                                                                                                                                                                                                                                                                                                                                                                                                                                             | 9.03      | Timeran   | CFTFwed:                   | PARIS          | 9000            | 6260         | 9900         | PLOS L'ESQUERYSSEE     |
| Clear teaggreen to                                                                                                                                                                                                                                                                                                                                                                                                                                                                                                                                                                                                                                                                                                                                                                                                                                                                                                                                                                                                                                                                                                                                                                                                                                                                                                                                                                                                                                                                                                                                                                                                                                                                                                                                                                                                                                                                                                                                                                                                                                                                                                            | 15.00     | Timeratur | Corporation .              | t-te-daurro    | 4000            | 4300         | 44 ST-04 D   | to /Courrent           |
| Cheven)                                                                                                                                                                                                                                                                                                                                                                                                                                                                                                                                                                                                                                                                                                                                                                                                                                                                                                                                                                                                                                                                                                                                                                                                                                                                                                                                                                                                                                                                                                                                                                                                                                                                                                                                                                                                                                                                                                                                                                                                                                                                                                                       | 42        | Tomese    | Ontract                    | FAG            | 1 800 (         | 2100         | 2766         | Re-/Quernet            |
| Martinga (Netuck                                                                                                                                                                                                                                                                                                                                                                                                                                                                                                                                                                                                                                                                                                                                                                                                                                                                                                                                                                                                                                                                                                                                                                                                                                                                                                                                                                                                                                                                                                                                                                                                                                                                                                                                                                                                                                                                                                                                                                                                                                                                                                              | 313       | Transco   | Property Contagon          | Bibliochicario | 1200            | 2000         | 2000         | Hos. / Churrytoni      |
| Minuscoil Miland                                                                                                                                                                                                                                                                                                                                                                                                                                                                                                                                                                                                                                                                                                                                                                                                                                                                                                                                                                                                                                                                                                                                                                                                                                                                                                                                                                                                                                                                                                                                                                                                                                                                                                                                                                                                                                                                                                                                                                                                                                                                                                              | 20        | Channe    | CHINGS                     | FWG            | 8001            | 9000         | 1000         | Technology, ett        |
| Carren                                                                                                                                                                                                                                                                                                                                                                                                                                                                                                                                                                                                                                                                                                                                                                                                                                                                                                                                                                                                                                                                                                                                                                                                                                                                                                                                                                                                                                                                                                                                                                                                                                                                                                                                                                                                                                                                                                                                                                                                                                                                                                                        | 01.204    | Transme   | Other                      | FACI           | 9000            | 9200         | 3400         | To Control !           |
| Lordann Strankin                                                                                                                                                                                                                                                                                                                                                                                                                                                                                                                                                                                                                                                                                                                                                                                                                                                                                                                                                                                                                                                                                                                                                                                                                                                                                                                                                                                                                                                                                                                                                                                                                                                                                                                                                                                                                                                                                                                                                                                                                                                                                                              | in .      | Taxonia   | L. communic Street Colonia | PAG            | 4000            | 5000         | 9999         | No Zichervool          |
| Manago                                                                                                                                                                                                                                                                                                                                                                                                                                                                                                                                                                                                                                                                                                                                                                                                                                                                                                                                                                                                                                                                                                                                                                                                                                                                                                                                                                                                                                                                                                                                                                                                                                                                                                                                                                                                                                                                                                                                                                                                                                                                                                                        | 2.69      | Femore    | timbeds:                   | h/textauro:    | 6000            | 6500         | 7000         | No. / Opermal          |
|                                                                                                                                                                                                                                                                                                                                                                                                                                                                                                                                                                                                                                                                                                                                                                                                                                                                                                                                                                                                                                                                                                                                                                                                                                                                                                                                                                                                                                                                                                                                                                                                                                                                                                                                                                                                                                                                                                                                                                                                                                                                                                                               |           |           | Thomas program             | bresteum       | 31500           | 9700         | 4000         | Rough Characterist     |
| returners.                                                                                                                                                                                                                                                                                                                                                                                                                                                                                                                                                                                                                                                                                                                                                                                                                                                                                                                                                                                                                                                                                                                                                                                                                                                                                                                                                                                                                                                                                                                                                                                                                                                                                                                                                                                                                                                                                                                                                                                                                                                                                                                    | 46-       | Tearre    | KOYS Parent                | EVANO:         | 11500           | 12000        | 1000         | No Charrent            |
| Charles arretain Comment                                                                                                                                                                                                                                                                                                                                                                                                                                                                                                                                                                                                                                                                                                                                                                                                                                                                                                                                                                                                                                                                                                                                                                                                                                                                                                                                                                                                                                                                                                                                                                                                                                                                                                                                                                                                                                                                                                                                                                                                                                                                                                      |           | Tomes     | Onher                      | Medson         | 316/087         | 4000         |              | No. / Covernment       |
| Onton                                                                                                                                                                                                                                                                                                                                                                                                                                                                                                                                                                                                                                                                                                                                                                                                                                                                                                                                                                                                                                                                                                                                                                                                                                                                                                                                                                                                                                                                                                                                                                                                                                                                                                                                                                                                                                                                                                                                                                                                                                                                                                                         | 174       | Toocure   | EFFFuel                    | FACE           | 1-000           | 1050         | 1100         | Policy Conserved       |
| - apragra                                                                                                                                                                                                                                                                                                                                                                                                                                                                                                                                                                                                                                                                                                                                                                                                                                                                                                                                                                                                                                                                                                                                                                                                                                                                                                                                                                                                                                                                                                                                                                                                                                                                                                                                                                                                                                                                                                                                                                                                                                                                                                                     | 27        | Tomere    | CFSFame)                   | totedaum       | 2800            | 3600         |              | His / Churryton)       |
| Principle West                                                                                                                                                                                                                                                                                                                                                                                                                                                                                                                                                                                                                                                                                                                                                                                                                                                                                                                                                                                                                                                                                                                                                                                                                                                                                                                                                                                                                                                                                                                                                                                                                                                                                                                                                                                                                                                                                                                                                                                                                                                                                                                | 10 (10)   | Tueste    | CHIPMEN .                  | PAG            | 2500            | 2 5000       |              | No. / Quartered        |
|                                                                                                                                                                                                                                                                                                                                                                                                                                                                                                                                                                                                                                                                                                                                                                                                                                                                                                                                                                                                                                                                                                                                                                                                                                                                                                                                                                                                                                                                                                                                                                                                                                                                                                                                                                                                                                                                                                                                                                                                                                                                                                                               | 5.6       | Finenese  | Prince Papacidas           | N/Best Burns   | 2600            | 28,64000     |              | Rm-PChiarmal           |
| Porregramete                                                                                                                                                                                                                                                                                                                                                                                                                                                                                                                                                                                                                                                                                                                                                                                                                                                                                                                                                                                                                                                                                                                                                                                                                                                                                                                                                                                                                                                                                                                                                                                                                                                                                                                                                                                                                                                                                                                                                                                                                                                                                                                  | 16.20     | Tearner   | Contract                   | behood narry   | 3 600           | SEEGO        |              | Res. / Chatrenel       |
| Potato                                                                                                                                                                                                                                                                                                                                                                                                                                                                                                                                                                                                                                                                                                                                                                                                                                                                                                                                                                                                                                                                                                                                                                                                                                                                                                                                                                                                                                                                                                                                                                                                                                                                                                                                                                                                                                                                                                                                                                                                                                                                                                                        | 175       | Tomes     | Photosylus                 | FACE           | 1700            | 1800         |              | Ho / Charmoni          |
| Phartellinds                                                                                                                                                                                                                                                                                                                                                                                                                                                                                                                                                                                                                                                                                                                                                                                                                                                                                                                                                                                                                                                                                                                                                                                                                                                                                                                                                                                                                                                                                                                                                                                                                                                                                                                                                                                                                                                                                                                                                                                                                                                                                                                  | 210       | Timere    | CHEWAT                     | PAKE           | 200             | 81 SIG       |              | Ro-/Opervise           |
| Particular                                                                                                                                                                                                                                                                                                                                                                                                                                                                                                                                                                                                                                                                                                                                                                                                                                                                                                                                                                                                                                                                                                                                                                                                                                                                                                                                                                                                                                                                                                                                                                                                                                                                                                                                                                                                                                                                                                                                                                                                                                                                                                                    | N OF P.   | Transfer  | CHIFMES                    | PAGE           | 1100            | 1,990        |              | Res. of Kilones visual |
| Wester Medices                                                                                                                                                                                                                                                                                                                                                                                                                                                                                                                                                                                                                                                                                                                                                                                                                                                                                                                                                                                                                                                                                                                                                                                                                                                                                                                                                                                                                                                                                                                                                                                                                                                                                                                                                                                                                                                                                                                                                                                                                                                                                                                | 220       | Paretree  | 424 Face 6                 | Pyterdiserre   | 700             | 1900         | 7200         | Pro-Z'Choerman         |