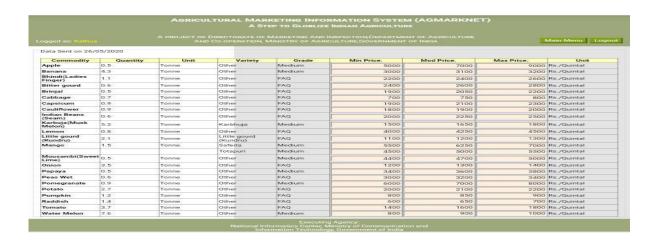

#### 1. Fruit & Vegetable Market Narwal Jammu (Terminal Market)

| A PROJECT OF DIRECTORS DIR |          |       |              |        |            |            | Main Menu   Logo |             |
|--------------------------------------------------------------------------------------------------------------------------------------------------------------------------------------------------------------------------------------------------------------------------------------------------------------------------------------------------------------------------------------------------------------------------------------------------------------------------------------------------------------------------------------------------------------------------------------------------------------------------------------------------------------------------------------------------------------------------------------------------------------------------------------------------------------------------------------------------------------------------------------------------------------------------------------------------------------------------------------------------------------------------------------------------------------------------------------------------------------------------------------------------------------------------------------------------------------------------------------------------------------------------------------------------------------------------------------------------------------------------------------------------------------------------------------------------------------------------------------------------------------------------------------------------------------------------------------------------------------------------------------------------------------------------------------------------------------------------------------------------------------------------------------------------------------------------------------------------------------------------------------------------------------------------------------------------------------------------------------------------------------------------------------------------------------------------------------------------------------------------------|----------|-------|--------------|--------|------------|------------|------------------|-------------|
| Data Sent on 26/0                                                                                                                                                                                                                                                                                                                                                                                                                                                                                                                                                                                                                                                                                                                                                                                                                                                                                                                                                                                                                                                                                                                                                                                                                                                                                                                                                                                                                                                                                                                                                                                                                                                                                                                                                                                                                                                                                                                                                                                                                                                                                                              |          |       |              |        |            |            |                  |             |
| Commodity                                                                                                                                                                                                                                                                                                                                                                                                                                                                                                                                                                                                                                                                                                                                                                                                                                                                                                                                                                                                                                                                                                                                                                                                                                                                                                                                                                                                                                                                                                                                                                                                                                                                                                                                                                                                                                                                                                                                                                                                                                                                                                                      | Quantity | Tonne | Delicious    | Medium | Min Price. | Med Price. | Max Price.       | Rs./Quintal |
| lanana                                                                                                                                                                                                                                                                                                                                                                                                                                                                                                                                                                                                                                                                                                                                                                                                                                                                                                                                                                                                                                                                                                                                                                                                                                                                                                                                                                                                                                                                                                                                                                                                                                                                                                                                                                                                                                                                                                                                                                                                                                                                                                                         | 172      | Tenne | Other        | Medium | 2700       | 2800       |                  | Rs./Quintal |
| Shindi(Ladies                                                                                                                                                                                                                                                                                                                                                                                                                                                                                                                                                                                                                                                                                                                                                                                                                                                                                                                                                                                                                                                                                                                                                                                                                                                                                                                                                                                                                                                                                                                                                                                                                                                                                                                                                                                                                                                                                                                                                                                                                                                                                                                  | 18       | Tonne | Other        | FAQ    | 2000       | 2200       |                  | Rs./Quintal |
|                                                                                                                                                                                                                                                                                                                                                                                                                                                                                                                                                                                                                                                                                                                                                                                                                                                                                                                                                                                                                                                                                                                                                                                                                                                                                                                                                                                                                                                                                                                                                                                                                                                                                                                                                                                                                                                                                                                                                                                                                                                                                                                                | 24       | Tonne | Bottle Gourd | FAQ    | 700        | 850        | 1000             | Rs./Quintal |
| Brinial                                                                                                                                                                                                                                                                                                                                                                                                                                                                                                                                                                                                                                                                                                                                                                                                                                                                                                                                                                                                                                                                                                                                                                                                                                                                                                                                                                                                                                                                                                                                                                                                                                                                                                                                                                                                                                                                                                                                                                                                                                                                                                                        | 16       | Tonne | Other        | FAQ    | 1400       | 1850       | 1700             | Re./Quintel |
| cabbage                                                                                                                                                                                                                                                                                                                                                                                                                                                                                                                                                                                                                                                                                                                                                                                                                                                                                                                                                                                                                                                                                                                                                                                                                                                                                                                                                                                                                                                                                                                                                                                                                                                                                                                                                                                                                                                                                                                                                                                                                                                                                                                        | 30       | Tonne | Other        | FAQ    | 500        | 700        | 800              | Rs./Quintal |
| arrot                                                                                                                                                                                                                                                                                                                                                                                                                                                                                                                                                                                                                                                                                                                                                                                                                                                                                                                                                                                                                                                                                                                                                                                                                                                                                                                                                                                                                                                                                                                                                                                                                                                                                                                                                                                                                                                                                                                                                                                                                                                                                                                          | 14       | Tonne | Other        | FAQ    | 1500       | 1650       | 1800             | Bs./Quintal |
| autiflower                                                                                                                                                                                                                                                                                                                                                                                                                                                                                                                                                                                                                                                                                                                                                                                                                                                                                                                                                                                                                                                                                                                                                                                                                                                                                                                                                                                                                                                                                                                                                                                                                                                                                                                                                                                                                                                                                                                                                                                                                                                                                                                     | 99       | Tonne | Other        | FAQ    | 1300       | 1450       | 1600             | Rs./Quintal |
| Sucumbar<br>Kheera)                                                                                                                                                                                                                                                                                                                                                                                                                                                                                                                                                                                                                                                                                                                                                                                                                                                                                                                                                                                                                                                                                                                                                                                                                                                                                                                                                                                                                                                                                                                                                                                                                                                                                                                                                                                                                                                                                                                                                                                                                                                                                                            | 32       | Tonne | Other        | FAQ    | 500        | 800        | 1200             | Rs./Quintal |
| Sartie                                                                                                                                                                                                                                                                                                                                                                                                                                                                                                                                                                                                                                                                                                                                                                                                                                                                                                                                                                                                                                                                                                                                                                                                                                                                                                                                                                                                                                                                                                                                                                                                                                                                                                                                                                                                                                                                                                                                                                                                                                                                                                                         | 10       | Tonne | Other        | FAQ    | 8000       | 9000       | 10000            | Rs./Quintal |
| Singer(Green)                                                                                                                                                                                                                                                                                                                                                                                                                                                                                                                                                                                                                                                                                                                                                                                                                                                                                                                                                                                                                                                                                                                                                                                                                                                                                                                                                                                                                                                                                                                                                                                                                                                                                                                                                                                                                                                                                                                                                                                                                                                                                                                  | 10       | Tonne | Other        | FAQ    | 5500       | 5700       | 6000             | Rs./Quintal |
| Srapes                                                                                                                                                                                                                                                                                                                                                                                                                                                                                                                                                                                                                                                                                                                                                                                                                                                                                                                                                                                                                                                                                                                                                                                                                                                                                                                                                                                                                                                                                                                                                                                                                                                                                                                                                                                                                                                                                                                                                                                                                                                                                                                         | 12       | Tonne | Green        | Medium | 4000       | 4200       | 4700             | Rs./Quintal |
| ndian Beans<br>Seam)                                                                                                                                                                                                                                                                                                                                                                                                                                                                                                                                                                                                                                                                                                                                                                                                                                                                                                                                                                                                                                                                                                                                                                                                                                                                                                                                                                                                                                                                                                                                                                                                                                                                                                                                                                                                                                                                                                                                                                                                                                                                                                           | 21       | Tonne | Other        | FAQ    | 1300       | 1800       | 1700             | Re./Quintel |
| Carbuja(Musk<br>Melon)                                                                                                                                                                                                                                                                                                                                                                                                                                                                                                                                                                                                                                                                                                                                                                                                                                                                                                                                                                                                                                                                                                                                                                                                                                                                                                                                                                                                                                                                                                                                                                                                                                                                                                                                                                                                                                                                                                                                                                                                                                                                                                         | 28       | Tonne | Karbhuja     | Medium | 1200       | 1800       | 2500             | Rs./Quintal |
| cnool Khol                                                                                                                                                                                                                                                                                                                                                                                                                                                                                                                                                                                                                                                                                                                                                                                                                                                                                                                                                                                                                                                                                                                                                                                                                                                                                                                                                                                                                                                                                                                                                                                                                                                                                                                                                                                                                                                                                                                                                                                                                                                                                                                     | 92       | Tonne | Other        | FAQ    | 700        | eso        | 1000             | Rs./Quintal |
| emon                                                                                                                                                                                                                                                                                                                                                                                                                                                                                                                                                                                                                                                                                                                                                                                                                                                                                                                                                                                                                                                                                                                                                                                                                                                                                                                                                                                                                                                                                                                                                                                                                                                                                                                                                                                                                                                                                                                                                                                                                                                                                                                           | 10       | Tonne | Other        | FAQ    | 3400       | 3700       | 4000             | Rs./Quintal |
| otus Sticks                                                                                                                                                                                                                                                                                                                                                                                                                                                                                                                                                                                                                                                                                                                                                                                                                                                                                                                                                                                                                                                                                                                                                                                                                                                                                                                                                                                                                                                                                                                                                                                                                                                                                                                                                                                                                                                                                                                                                                                                                                                                                                                    | 9        | Tonne | Lotus Sticks | FAQ    | 5000       | 5300       | 5500             | Rs./Quintel |
| Mango                                                                                                                                                                                                                                                                                                                                                                                                                                                                                                                                                                                                                                                                                                                                                                                                                                                                                                                                                                                                                                                                                                                                                                                                                                                                                                                                                                                                                                                                                                                                                                                                                                                                                                                                                                                                                                                                                                                                                                                                                                                                                                                          | 23       | Tonne | safeda       | Medium | 5500       | 6000       | 6500             | Rs./Quintal |
|                                                                                                                                                                                                                                                                                                                                                                                                                                                                                                                                                                                                                                                                                                                                                                                                                                                                                                                                                                                                                                                                                                                                                                                                                                                                                                                                                                                                                                                                                                                                                                                                                                                                                                                                                                                                                                                                                                                                                                                                                                                                                                                                |          |       | Totapuri     | Medium | 3500       | 3800       | 4200             | Rs./Quintal |
| Mashrooms                                                                                                                                                                                                                                                                                                                                                                                                                                                                                                                                                                                                                                                                                                                                                                                                                                                                                                                                                                                                                                                                                                                                                                                                                                                                                                                                                                                                                                                                                                                                                                                                                                                                                                                                                                                                                                                                                                                                                                                                                                                                                                                      | 5        | Tonne | Other        | FAQ    | 11000      | 12000      | 13000            | Rs./Quintal |
| deusambi(Sweet<br>.ime)                                                                                                                                                                                                                                                                                                                                                                                                                                                                                                                                                                                                                                                                                                                                                                                                                                                                                                                                                                                                                                                                                                                                                                                                                                                                                                                                                                                                                                                                                                                                                                                                                                                                                                                                                                                                                                                                                                                                                                                                                                                                                                        |          | Tonne | Other        | Medium | 3500       | 3900       | 4400             | Rs./Quintal |
| onion                                                                                                                                                                                                                                                                                                                                                                                                                                                                                                                                                                                                                                                                                                                                                                                                                                                                                                                                                                                                                                                                                                                                                                                                                                                                                                                                                                                                                                                                                                                                                                                                                                                                                                                                                                                                                                                                                                                                                                                                                                                                                                                          | 170      | Tonne | Other        | FAQ    | 1000       | 1050       | 1100             | Rs./Quintal |
| Papaya                                                                                                                                                                                                                                                                                                                                                                                                                                                                                                                                                                                                                                                                                                                                                                                                                                                                                                                                                                                                                                                                                                                                                                                                                                                                                                                                                                                                                                                                                                                                                                                                                                                                                                                                                                                                                                                                                                                                                                                                                                                                                                                         | 26       | Tonne | Other        | Medium | 2800       | 3100       | 3500             | Rs./Quintal |
| eas Wet                                                                                                                                                                                                                                                                                                                                                                                                                                                                                                                                                                                                                                                                                                                                                                                                                                                                                                                                                                                                                                                                                                                                                                                                                                                                                                                                                                                                                                                                                                                                                                                                                                                                                                                                                                                                                                                                                                                                                                                                                                                                                                                        | 1.6      | Tonne | Other        | FAQ    | 2600       | 2800       | 3000             | Rs./Quintal |
|                                                                                                                                                                                                                                                                                                                                                                                                                                                                                                                                                                                                                                                                                                                                                                                                                                                                                                                                                                                                                                                                                                                                                                                                                                                                                                                                                                                                                                                                                                                                                                                                                                                                                                                                                                                                                                                                                                                                                                                                                                                                                                                                | 5.5      | Tonne | Pine Apple   | Medium | 3300       | 3700       |                  | Rs./Quintal |
| comegranate                                                                                                                                                                                                                                                                                                                                                                                                                                                                                                                                                                                                                                                                                                                                                                                                                                                                                                                                                                                                                                                                                                                                                                                                                                                                                                                                                                                                                                                                                                                                                                                                                                                                                                                                                                                                                                                                                                                                                                                                                                                                                                                    | 1-4      | Tonne | Other        | Medium | 4000       | 5500       | 7000             | Rs./Quintal |
| otato                                                                                                                                                                                                                                                                                                                                                                                                                                                                                                                                                                                                                                                                                                                                                                                                                                                                                                                                                                                                                                                                                                                                                                                                                                                                                                                                                                                                                                                                                                                                                                                                                                                                                                                                                                                                                                                                                                                                                                                                                                                                                                                          | 176      | Tonne | Poteto       | FAQ    | 1700       | 1800       | 1900             | Rs./Quintel |
|                                                                                                                                                                                                                                                                                                                                                                                                                                                                                                                                                                                                                                                                                                                                                                                                                                                                                                                                                                                                                                                                                                                                                                                                                                                                                                                                                                                                                                                                                                                                                                                                                                                                                                                                                                                                                                                                                                                                                                                                                                                                                                                                | 24       | Tonne | Other        | FAQ    | 500        | 700        |                  | Rs./Quintal |
| romato                                                                                                                                                                                                                                                                                                                                                                                                                                                                                                                                                                                                                                                                                                                                                                                                                                                                                                                                                                                                                                                                                                                                                                                                                                                                                                                                                                                                                                                                                                                                                                                                                                                                                                                                                                                                                                                                                                                                                                                                                                                                                                                         | 130      | Tonne | Other        | FAQ    | 1200       | 1350       | 1500             | Rs./Quintal |
| Vater Melon                                                                                                                                                                                                                                                                                                                                                                                                                                                                                                                                                                                                                                                                                                                                                                                                                                                                                                                                                                                                                                                                                                                                                                                                                                                                                                                                                                                                                                                                                                                                                                                                                                                                                                                                                                                                                                                                                                                                                                                                                                                                                                                    | 210      | Tonne | Other        | Medium | 000        | 900        | 1200             | Re/Quintel  |