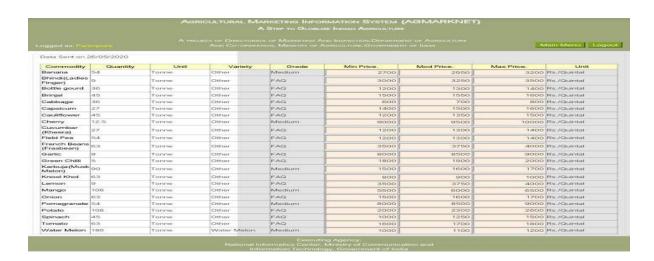

#### 1. Fruit & Vegetable Market Narwal Jammu (Terminal Market)

| A PROJECT OF DIRECTORS DIR |          |       |              |        |            |            | Main Menu   Logo |             |
|--------------------------------------------------------------------------------------------------------------------------------------------------------------------------------------------------------------------------------------------------------------------------------------------------------------------------------------------------------------------------------------------------------------------------------------------------------------------------------------------------------------------------------------------------------------------------------------------------------------------------------------------------------------------------------------------------------------------------------------------------------------------------------------------------------------------------------------------------------------------------------------------------------------------------------------------------------------------------------------------------------------------------------------------------------------------------------------------------------------------------------------------------------------------------------------------------------------------------------------------------------------------------------------------------------------------------------------------------------------------------------------------------------------------------------------------------------------------------------------------------------------------------------------------------------------------------------------------------------------------------------------------------------------------------------------------------------------------------------------------------------------------------------------------------------------------------------------------------------------------------------------------------------------------------------------------------------------------------------------------------------------------------------------------------------------------------------------------------------------------------------|----------|-------|--------------|--------|------------|------------|------------------|-------------|
| Data Sent on 26/0                                                                                                                                                                                                                                                                                                                                                                                                                                                                                                                                                                                                                                                                                                                                                                                                                                                                                                                                                                                                                                                                                                                                                                                                                                                                                                                                                                                                                                                                                                                                                                                                                                                                                                                                                                                                                                                                                                                                                                                                                                                                                                              |          |       |              |        |            |            |                  |             |
| Commodity                                                                                                                                                                                                                                                                                                                                                                                                                                                                                                                                                                                                                                                                                                                                                                                                                                                                                                                                                                                                                                                                                                                                                                                                                                                                                                                                                                                                                                                                                                                                                                                                                                                                                                                                                                                                                                                                                                                                                                                                                                                                                                                      | Quantity | Tonne | Delicious    | Medium | Min Price. | Med Price. | Max Price.       | Rs./Quintal |
| lanana                                                                                                                                                                                                                                                                                                                                                                                                                                                                                                                                                                                                                                                                                                                                                                                                                                                                                                                                                                                                                                                                                                                                                                                                                                                                                                                                                                                                                                                                                                                                                                                                                                                                                                                                                                                                                                                                                                                                                                                                                                                                                                                         | 172      | Tenne | Other        | Medium | 2700       | 2800       |                  | Rs./Quintal |
| Shindi(Ladies                                                                                                                                                                                                                                                                                                                                                                                                                                                                                                                                                                                                                                                                                                                                                                                                                                                                                                                                                                                                                                                                                                                                                                                                                                                                                                                                                                                                                                                                                                                                                                                                                                                                                                                                                                                                                                                                                                                                                                                                                                                                                                                  | 18       | Tonne | Other        | FAQ    | 2000       | 2200       |                  | Rs./Quintal |
|                                                                                                                                                                                                                                                                                                                                                                                                                                                                                                                                                                                                                                                                                                                                                                                                                                                                                                                                                                                                                                                                                                                                                                                                                                                                                                                                                                                                                                                                                                                                                                                                                                                                                                                                                                                                                                                                                                                                                                                                                                                                                                                                | 24       | Tonne | Bottle Gourd | FAQ    | 700        | 850        | 1000             | Rs./Quintal |
| Brinial                                                                                                                                                                                                                                                                                                                                                                                                                                                                                                                                                                                                                                                                                                                                                                                                                                                                                                                                                                                                                                                                                                                                                                                                                                                                                                                                                                                                                                                                                                                                                                                                                                                                                                                                                                                                                                                                                                                                                                                                                                                                                                                        | 16       | Tonne | Other        | FAQ    | 1400       | 1850       | 1700             | Re./Quintel |
| cabbage                                                                                                                                                                                                                                                                                                                                                                                                                                                                                                                                                                                                                                                                                                                                                                                                                                                                                                                                                                                                                                                                                                                                                                                                                                                                                                                                                                                                                                                                                                                                                                                                                                                                                                                                                                                                                                                                                                                                                                                                                                                                                                                        | 30       | Tonne | Other        | FAQ    | 500        | 700        | 800              | Rs./Quintal |
| arrot                                                                                                                                                                                                                                                                                                                                                                                                                                                                                                                                                                                                                                                                                                                                                                                                                                                                                                                                                                                                                                                                                                                                                                                                                                                                                                                                                                                                                                                                                                                                                                                                                                                                                                                                                                                                                                                                                                                                                                                                                                                                                                                          | 14       | Tonne | Other        | FAQ    | 1500       | 1650       | 1800             | Bs./Quintal |
| autiflower                                                                                                                                                                                                                                                                                                                                                                                                                                                                                                                                                                                                                                                                                                                                                                                                                                                                                                                                                                                                                                                                                                                                                                                                                                                                                                                                                                                                                                                                                                                                                                                                                                                                                                                                                                                                                                                                                                                                                                                                                                                                                                                     | 99       | Tonne | Other        | FAQ    | 1300       | 1450       | 1600             | Rs./Quintal |
| Sucumbar<br>Kheera)                                                                                                                                                                                                                                                                                                                                                                                                                                                                                                                                                                                                                                                                                                                                                                                                                                                                                                                                                                                                                                                                                                                                                                                                                                                                                                                                                                                                                                                                                                                                                                                                                                                                                                                                                                                                                                                                                                                                                                                                                                                                                                            | 32       | Tonne | Other        | FAQ    | 500        | 800        | 1200             | Rs./Quintal |
| Sartie                                                                                                                                                                                                                                                                                                                                                                                                                                                                                                                                                                                                                                                                                                                                                                                                                                                                                                                                                                                                                                                                                                                                                                                                                                                                                                                                                                                                                                                                                                                                                                                                                                                                                                                                                                                                                                                                                                                                                                                                                                                                                                                         | 10       | Tonne | Other        | FAQ    | 8000       | 9000       | 10000            | Rs./Quintal |
| Singer(Green)                                                                                                                                                                                                                                                                                                                                                                                                                                                                                                                                                                                                                                                                                                                                                                                                                                                                                                                                                                                                                                                                                                                                                                                                                                                                                                                                                                                                                                                                                                                                                                                                                                                                                                                                                                                                                                                                                                                                                                                                                                                                                                                  | 10       | Tonne | Other        | FAQ    | 5500       | 5700       | 6000             | Rs./Quintal |
| Srapes                                                                                                                                                                                                                                                                                                                                                                                                                                                                                                                                                                                                                                                                                                                                                                                                                                                                                                                                                                                                                                                                                                                                                                                                                                                                                                                                                                                                                                                                                                                                                                                                                                                                                                                                                                                                                                                                                                                                                                                                                                                                                                                         | 12       | Tonne | Green        | Medium | 4000       | 4200       | 4700             | Rs./Quintal |
| ndian Beans<br>Seam)                                                                                                                                                                                                                                                                                                                                                                                                                                                                                                                                                                                                                                                                                                                                                                                                                                                                                                                                                                                                                                                                                                                                                                                                                                                                                                                                                                                                                                                                                                                                                                                                                                                                                                                                                                                                                                                                                                                                                                                                                                                                                                           | 21       | Tonne | Other        | FAQ    | 1300       | 1800       | 1700             | Re./Quintel |
| Carbuja(Musk<br>Melon)                                                                                                                                                                                                                                                                                                                                                                                                                                                                                                                                                                                                                                                                                                                                                                                                                                                                                                                                                                                                                                                                                                                                                                                                                                                                                                                                                                                                                                                                                                                                                                                                                                                                                                                                                                                                                                                                                                                                                                                                                                                                                                         | 28       | Tonne | Karbhuja     | Medium | 1200       | 1800       | 2500             | Rs./Quintal |
| cnool Khol                                                                                                                                                                                                                                                                                                                                                                                                                                                                                                                                                                                                                                                                                                                                                                                                                                                                                                                                                                                                                                                                                                                                                                                                                                                                                                                                                                                                                                                                                                                                                                                                                                                                                                                                                                                                                                                                                                                                                                                                                                                                                                                     | 92       | Tonne | Other        | FAQ    | 700        | eso        | 1000             | Rs./Quintal |
| emon                                                                                                                                                                                                                                                                                                                                                                                                                                                                                                                                                                                                                                                                                                                                                                                                                                                                                                                                                                                                                                                                                                                                                                                                                                                                                                                                                                                                                                                                                                                                                                                                                                                                                                                                                                                                                                                                                                                                                                                                                                                                                                                           | 10       | Tonne | Other        | FAQ    | 3400       | 3700       | 4000             | Rs./Quintal |
| otus Sticks                                                                                                                                                                                                                                                                                                                                                                                                                                                                                                                                                                                                                                                                                                                                                                                                                                                                                                                                                                                                                                                                                                                                                                                                                                                                                                                                                                                                                                                                                                                                                                                                                                                                                                                                                                                                                                                                                                                                                                                                                                                                                                                    | 9        | Tonne | Lotus Sticks | FAQ    | 5000       | 5300       | 5500             | Rs./Quintel |
| Mango                                                                                                                                                                                                                                                                                                                                                                                                                                                                                                                                                                                                                                                                                                                                                                                                                                                                                                                                                                                                                                                                                                                                                                                                                                                                                                                                                                                                                                                                                                                                                                                                                                                                                                                                                                                                                                                                                                                                                                                                                                                                                                                          | 23       | Tonne | safeda       | Medium | 5500       | 6000       | 6500             | Rs./Quintal |
|                                                                                                                                                                                                                                                                                                                                                                                                                                                                                                                                                                                                                                                                                                                                                                                                                                                                                                                                                                                                                                                                                                                                                                                                                                                                                                                                                                                                                                                                                                                                                                                                                                                                                                                                                                                                                                                                                                                                                                                                                                                                                                                                |          |       | Totapuri     | Medium | 3500       | 3800       | 4200             | Rs./Quintal |
| Mashrooms                                                                                                                                                                                                                                                                                                                                                                                                                                                                                                                                                                                                                                                                                                                                                                                                                                                                                                                                                                                                                                                                                                                                                                                                                                                                                                                                                                                                                                                                                                                                                                                                                                                                                                                                                                                                                                                                                                                                                                                                                                                                                                                      | 5        | Tonne | Other        | FAQ    | 11000      | 12000      | 13000            | Rs./Quintal |
| deusambi(Sweet<br>.ime)                                                                                                                                                                                                                                                                                                                                                                                                                                                                                                                                                                                                                                                                                                                                                                                                                                                                                                                                                                                                                                                                                                                                                                                                                                                                                                                                                                                                                                                                                                                                                                                                                                                                                                                                                                                                                                                                                                                                                                                                                                                                                                        |          | Tonne | Other        | Medium | 3500       | 3900       | 4400             | Rs./Quintal |
| onion                                                                                                                                                                                                                                                                                                                                                                                                                                                                                                                                                                                                                                                                                                                                                                                                                                                                                                                                                                                                                                                                                                                                                                                                                                                                                                                                                                                                                                                                                                                                                                                                                                                                                                                                                                                                                                                                                                                                                                                                                                                                                                                          | 170      | Tonne | Other        | FAQ    | 1000       | 1050       | 1100             | Rs./Quintal |
| Papaya                                                                                                                                                                                                                                                                                                                                                                                                                                                                                                                                                                                                                                                                                                                                                                                                                                                                                                                                                                                                                                                                                                                                                                                                                                                                                                                                                                                                                                                                                                                                                                                                                                                                                                                                                                                                                                                                                                                                                                                                                                                                                                                         | 26       | Tonne | Other        | Medium | 2800       | 3100       | 3500             | Rs./Quintal |
| eas Wet                                                                                                                                                                                                                                                                                                                                                                                                                                                                                                                                                                                                                                                                                                                                                                                                                                                                                                                                                                                                                                                                                                                                                                                                                                                                                                                                                                                                                                                                                                                                                                                                                                                                                                                                                                                                                                                                                                                                                                                                                                                                                                                        | 1.6      | Tonne | Other        | FAQ    | 2600       | 2800       | 3000             | Rs./Quintal |
|                                                                                                                                                                                                                                                                                                                                                                                                                                                                                                                                                                                                                                                                                                                                                                                                                                                                                                                                                                                                                                                                                                                                                                                                                                                                                                                                                                                                                                                                                                                                                                                                                                                                                                                                                                                                                                                                                                                                                                                                                                                                                                                                | 5.5      | Tonne | Pine Apple   | Medium | 3300       | 3700       |                  | Rs./Quintal |
| comegranate                                                                                                                                                                                                                                                                                                                                                                                                                                                                                                                                                                                                                                                                                                                                                                                                                                                                                                                                                                                                                                                                                                                                                                                                                                                                                                                                                                                                                                                                                                                                                                                                                                                                                                                                                                                                                                                                                                                                                                                                                                                                                                                    | 1-4      | Tonne | Other        | Medium | 4000       | 5500       | 7000             | Rs./Quintal |
| otato                                                                                                                                                                                                                                                                                                                                                                                                                                                                                                                                                                                                                                                                                                                                                                                                                                                                                                                                                                                                                                                                                                                                                                                                                                                                                                                                                                                                                                                                                                                                                                                                                                                                                                                                                                                                                                                                                                                                                                                                                                                                                                                          | 176      | Tonne | Poteto       | FAQ    | 1700       | 1800       | 1900             | Rs./Quintel |
|                                                                                                                                                                                                                                                                                                                                                                                                                                                                                                                                                                                                                                                                                                                                                                                                                                                                                                                                                                                                                                                                                                                                                                                                                                                                                                                                                                                                                                                                                                                                                                                                                                                                                                                                                                                                                                                                                                                                                                                                                                                                                                                                | 24       | Tonne | Other        | FAQ    | 500        | 700        |                  | Rs./Quintal |
| romato                                                                                                                                                                                                                                                                                                                                                                                                                                                                                                                                                                                                                                                                                                                                                                                                                                                                                                                                                                                                                                                                                                                                                                                                                                                                                                                                                                                                                                                                                                                                                                                                                                                                                                                                                                                                                                                                                                                                                                                                                                                                                                                         | 130      | Tonne | Other        | FAQ    | 1200       | 1350       | 1500             | Rs./Quintal |
| Vater Melon                                                                                                                                                                                                                                                                                                                                                                                                                                                                                                                                                                                                                                                                                                                                                                                                                                                                                                                                                                                                                                                                                                                                                                                                                                                                                                                                                                                                                                                                                                                                                                                                                                                                                                                                                                                                                                                                                                                                                                                                                                                                                                                    | 210      | Tonne | Other        | Medium | 000        | 900        | 1200             | Re/Quintel  |