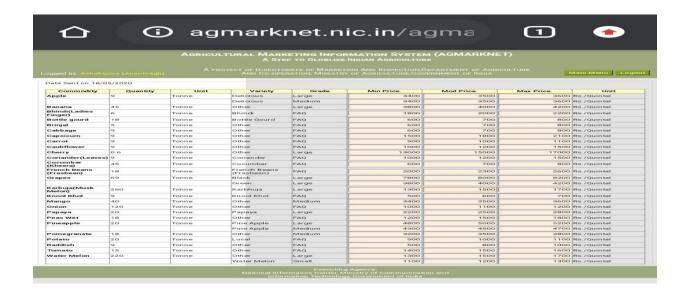

#### 1. Fruit & Vegetable Market Narwal Jammu (Terminal Market)

|                       |          |             |                                                                                                                                                                                                                                                                                                                                                                                                                                                                                                                                                                                                                                                                                                                                                                                                                                                                                                                                                                                                                                                                                                                                                                                                                                                                                                                                                                                                                                                                                                                                                                                                                                                                                                                                                                                                                                                                                                                                                                                                                                                                                                                                |                 |           |           |           | duin Mania   Lang |
|-----------------------|----------|-------------|--------------------------------------------------------------------------------------------------------------------------------------------------------------------------------------------------------------------------------------------------------------------------------------------------------------------------------------------------------------------------------------------------------------------------------------------------------------------------------------------------------------------------------------------------------------------------------------------------------------------------------------------------------------------------------------------------------------------------------------------------------------------------------------------------------------------------------------------------------------------------------------------------------------------------------------------------------------------------------------------------------------------------------------------------------------------------------------------------------------------------------------------------------------------------------------------------------------------------------------------------------------------------------------------------------------------------------------------------------------------------------------------------------------------------------------------------------------------------------------------------------------------------------------------------------------------------------------------------------------------------------------------------------------------------------------------------------------------------------------------------------------------------------------------------------------------------------------------------------------------------------------------------------------------------------------------------------------------------------------------------------------------------------------------------------------------------------------------------------------------------------|-----------------|-----------|-----------|-----------|-------------------|
| Parts Sent on 19/     |          | Linux       |                                                                                                                                                                                                                                                                                                                                                                                                                                                                                                                                                                                                                                                                                                                                                                                                                                                                                                                                                                                                                                                                                                                                                                                                                                                                                                                                                                                                                                                                                                                                                                                                                                                                                                                                                                                                                                                                                                                                                                                                                                                                                                                                | Brada           | Min Price | Mod Price | May Price | - truit           |
| Apple                 | Guantity | Toron       | Continue                                                                                                                                                                                                                                                                                                                                                                                                                                                                                                                                                                                                                                                                                                                                                                                                                                                                                                                                                                                                                                                                                                                                                                                                                                                                                                                                                                                                                                                                                                                                                                                                                                                                                                                                                                                                                                                                                                                                                                                                                                                                                                                       | Principality    | MIN PROB  | Mod Price |           | Ba / Suprat       |
| depens                | 177      | Tonne       | Other                                                                                                                                                                                                                                                                                                                                                                                                                                                                                                                                                                                                                                                                                                                                                                                                                                                                                                                                                                                                                                                                                                                                                                                                                                                                                                                                                                                                                                                                                                                                                                                                                                                                                                                                                                                                                                                                                                                                                                                                                                                                                                                          | P-descriptory   | 2000      | 2750      |           | Rs / Quintal      |
| Stringlift adies      | RR       | Toppe       | Cather                                                                                                                                                                                                                                                                                                                                                                                                                                                                                                                                                                                                                                                                                                                                                                                                                                                                                                                                                                                                                                                                                                                                                                                                                                                                                                                                                                                                                                                                                                                                                                                                                                                                                                                                                                                                                                                                                                                                                                                                                                                                                                                         | FAC             | 2000      | 2200      |           | Pa /Outnest       |
| ringer)               |          |             |                                                                                                                                                                                                                                                                                                                                                                                                                                                                                                                                                                                                                                                                                                                                                                                                                                                                                                                                                                                                                                                                                                                                                                                                                                                                                                                                                                                                                                                                                                                                                                                                                                                                                                                                                                                                                                                                                                                                                                                                                                                                                                                                |                 |           |           |           |                   |
| sottle gourd          | 460      | Torre       | DOUBLE COOKER                                                                                                                                                                                                                                                                                                                                                                                                                                                                                                                                                                                                                                                                                                                                                                                                                                                                                                                                                                                                                                                                                                                                                                                                                                                                                                                                                                                                                                                                                                                                                                                                                                                                                                                                                                                                                                                                                                                                                                                                                                                                                                                  | F-6-03          | 900       | 1050      |           | Pin / Church      |
| tring at              | 25.69    | Torre       | C) there                                                                                                                                                                                                                                                                                                                                                                                                                                                                                                                                                                                                                                                                                                                                                                                                                                                                                                                                                                                                                                                                                                                                                                                                                                                                                                                                                                                                                                                                                                                                                                                                                                                                                                                                                                                                                                                                                                                                                                                                                                                                                                                       | FAG             | 1200      | 1850      |           | Pia / Quintal     |
| Sabbage               | 29.25    | Tonne       | Other                                                                                                                                                                                                                                                                                                                                                                                                                                                                                                                                                                                                                                                                                                                                                                                                                                                                                                                                                                                                                                                                                                                                                                                                                                                                                                                                                                                                                                                                                                                                                                                                                                                                                                                                                                                                                                                                                                                                                                                                                                                                                                                          | FAG             | 600       | 700       |           | Pin / Quintal     |
| Omrrot                | 10       | Tonne       | Other                                                                                                                                                                                                                                                                                                                                                                                                                                                                                                                                                                                                                                                                                                                                                                                                                                                                                                                                                                                                                                                                                                                                                                                                                                                                                                                                                                                                                                                                                                                                                                                                                                                                                                                                                                                                                                                                                                                                                                                                                                                                                                                          | FAO             | 1400      | 1550      |           | Re./Quintel       |
| Cauliflower           | 0.6      | Torre       | Other                                                                                                                                                                                                                                                                                                                                                                                                                                                                                                                                                                                                                                                                                                                                                                                                                                                                                                                                                                                                                                                                                                                                                                                                                                                                                                                                                                                                                                                                                                                                                                                                                                                                                                                                                                                                                                                                                                                                                                                                                                                                                                                          | FAG             | 1600      | 1750      | 1900      | Re-/Gumtel        |
| (kheere)              | 29.89    | Timeran     | Other                                                                                                                                                                                                                                                                                                                                                                                                                                                                                                                                                                                                                                                                                                                                                                                                                                                                                                                                                                                                                                                                                                                                                                                                                                                                                                                                                                                                                                                                                                                                                                                                                                                                                                                                                                                                                                                                                                                                                                                                                                                                                                                          | FAG             | noo       | BBO       | 1200      | Fig./Quintal      |
| Oarlie                | 10       | Tonne       | Other                                                                                                                                                                                                                                                                                                                                                                                                                                                                                                                                                                                                                                                                                                                                                                                                                                                                                                                                                                                                                                                                                                                                                                                                                                                                                                                                                                                                                                                                                                                                                                                                                                                                                                                                                                                                                                                                                                                                                                                                                                                                                                                          | FAO             | 8000      | 9000      | 10000     | Re/Quintel        |
| ainger(areen)         | 10       | Tonne       | Other                                                                                                                                                                                                                                                                                                                                                                                                                                                                                                                                                                                                                                                                                                                                                                                                                                                                                                                                                                                                                                                                                                                                                                                                                                                                                                                                                                                                                                                                                                                                                                                                                                                                                                                                                                                                                                                                                                                                                                                                                                                                                                                          | FAG             | 6000      | 6200      | 6400      | en / countai      |
| Grapes                | 20       | Tonne       | Cireen                                                                                                                                                                                                                                                                                                                                                                                                                                                                                                                                                                                                                                                                                                                                                                                                                                                                                                                                                                                                                                                                                                                                                                                                                                                                                                                                                                                                                                                                                                                                                                                                                                                                                                                                                                                                                                                                                                                                                                                                                                                                                                                         | Medium          | 4000      | 4400      | 4900      | Rs./Quintal       |
| ndian Beans<br>(Seam) | 25.28    | Tonne       | Other                                                                                                                                                                                                                                                                                                                                                                                                                                                                                                                                                                                                                                                                                                                                                                                                                                                                                                                                                                                                                                                                                                                                                                                                                                                                                                                                                                                                                                                                                                                                                                                                                                                                                                                                                                                                                                                                                                                                                                                                                                                                                                                          | FAG             | 2200      | 2400      | 2600      | Ms /Quintal       |
| Martin Munic          | 198.99   | Torre       | PERCENTURE OF THE PERCENT OF THE PER | Put english res | 1000      | 1700      | 50184949  | Pla / Quintal     |
| Knool Khol            | 3438     | Tonne       | Other                                                                                                                                                                                                                                                                                                                                                                                                                                                                                                                                                                                                                                                                                                                                                                                                                                                                                                                                                                                                                                                                                                                                                                                                                                                                                                                                                                                                                                                                                                                                                                                                                                                                                                                                                                                                                                                                                                                                                                                                                                                                                                                          | FAQ             | 800       | 950       | 1100      | Ba-/Quintal       |
| emon                  | 1.0      | Tonne       | Other                                                                                                                                                                                                                                                                                                                                                                                                                                                                                                                                                                                                                                                                                                                                                                                                                                                                                                                                                                                                                                                                                                                                                                                                                                                                                                                                                                                                                                                                                                                                                                                                                                                                                                                                                                                                                                                                                                                                                                                                                                                                                                                          | FAG             | 9700      | 4000      | 4300      | Rs./Quintal       |
| cotton muchos         | 19       | Tonne       | Lorenza munoton                                                                                                                                                                                                                                                                                                                                                                                                                                                                                                                                                                                                                                                                                                                                                                                                                                                                                                                                                                                                                                                                                                                                                                                                                                                                                                                                                                                                                                                                                                                                                                                                                                                                                                                                                                                                                                                                                                                                                                                                                                                                                                                | FAC             | deco      | 8000      | maco      | Re / Cumtet       |
| Mango                 | pr pr    | Torre       | Itten Ferritor                                                                                                                                                                                                                                                                                                                                                                                                                                                                                                                                                                                                                                                                                                                                                                                                                                                                                                                                                                                                                                                                                                                                                                                                                                                                                                                                                                                                                                                                                                                                                                                                                                                                                                                                                                                                                                                                                                                                                                                                                                                                                                                 | Put excitation  | BBOO      | 6000      | 6500      | Pie / Churriel    |
|                       |          |             | Tertagaser                                                                                                                                                                                                                                                                                                                                                                                                                                                                                                                                                                                                                                                                                                                                                                                                                                                                                                                                                                                                                                                                                                                                                                                                                                                                                                                                                                                                                                                                                                                                                                                                                                                                                                                                                                                                                                                                                                                                                                                                                                                                                                                     | Lorge           | 4000      | 4200      | 4800      | Pis /Quintal      |
| Mashrooms             | 5.5      | Tonne       | Other                                                                                                                                                                                                                                                                                                                                                                                                                                                                                                                                                                                                                                                                                                                                                                                                                                                                                                                                                                                                                                                                                                                                                                                                                                                                                                                                                                                                                                                                                                                                                                                                                                                                                                                                                                                                                                                                                                                                                                                                                                                                                                                          | FAO             | 11000     | 12000     | 13000     | Re / Quintal      |
| Mousembi(Swee         |          | Tonne       | CENTERE                                                                                                                                                                                                                                                                                                                                                                                                                                                                                                                                                                                                                                                                                                                                                                                                                                                                                                                                                                                                                                                                                                                                                                                                                                                                                                                                                                                                                                                                                                                                                                                                                                                                                                                                                                                                                                                                                                                                                                                                                                                                                                                        | Potencinarys    | 4000      | 4500      | 5000      | Re-/Quintal       |
| onton                 | 100      | Tonne       | Other                                                                                                                                                                                                                                                                                                                                                                                                                                                                                                                                                                                                                                                                                                                                                                                                                                                                                                                                                                                                                                                                                                                                                                                                                                                                                                                                                                                                                                                                                                                                                                                                                                                                                                                                                                                                                                                                                                                                                                                                                                                                                                                          | FAQ             | 1000      | 1100      | 1200      | Rs./Quintel       |
| - mp my m             | 90       | Tonne       | Other                                                                                                                                                                                                                                                                                                                                                                                                                                                                                                                                                                                                                                                                                                                                                                                                                                                                                                                                                                                                                                                                                                                                                                                                                                                                                                                                                                                                                                                                                                                                                                                                                                                                                                                                                                                                                                                                                                                                                                                                                                                                                                                          | Medium          | 2000      | 9000      | 9900      | Re/Quintal        |
| reas wet              | 26.63    | Tomo        | Other                                                                                                                                                                                                                                                                                                                                                                                                                                                                                                                                                                                                                                                                                                                                                                                                                                                                                                                                                                                                                                                                                                                                                                                                                                                                                                                                                                                                                                                                                                                                                                                                                                                                                                                                                                                                                                                                                                                                                                                                                                                                                                                          | FAG             | 2000      | 20000     | \$246,636 | Pen / Courtel     |
| rineapple             | to .     | Tonne       | Pine Apple                                                                                                                                                                                                                                                                                                                                                                                                                                                                                                                                                                                                                                                                                                                                                                                                                                                                                                                                                                                                                                                                                                                                                                                                                                                                                                                                                                                                                                                                                                                                                                                                                                                                                                                                                                                                                                                                                                                                                                                                                                                                                                                     | Medium          | COMIC     | I conse   | 2000      | Ha /Quintal       |
| romegranate           | 7.00     | Tonne       | Other                                                                                                                                                                                                                                                                                                                                                                                                                                                                                                                                                                                                                                                                                                                                                                                                                                                                                                                                                                                                                                                                                                                                                                                                                                                                                                                                                                                                                                                                                                                                                                                                                                                                                                                                                                                                                                                                                                                                                                                                                                                                                                                          | Medium          | 5000      | 6500      | ROOO      | Rs /Quintal       |
| Cotate                | 170      | Torre       | Properties ties                                                                                                                                                                                                                                                                                                                                                                                                                                                                                                                                                                                                                                                                                                                                                                                                                                                                                                                                                                                                                                                                                                                                                                                                                                                                                                                                                                                                                                                                                                                                                                                                                                                                                                                                                                                                                                                                                                                                                                                                                                                                                                                | FAG             | 1700      | 1800      | 1900      | Re /Quintel       |
| Taxabetrate           | 30       | There is no | Other                                                                                                                                                                                                                                                                                                                                                                                                                                                                                                                                                                                                                                                                                                                                                                                                                                                                                                                                                                                                                                                                                                                                                                                                                                                                                                                                                                                                                                                                                                                                                                                                                                                                                                                                                                                                                                                                                                                                                                                                                                                                                                                          | FAG             | 600       | 700       | .000      | Fig. / Quintel    |
| Formate               | 130      | Tonne       | Other                                                                                                                                                                                                                                                                                                                                                                                                                                                                                                                                                                                                                                                                                                                                                                                                                                                                                                                                                                                                                                                                                                                                                                                                                                                                                                                                                                                                                                                                                                                                                                                                                                                                                                                                                                                                                                                                                                                                                                                                                                                                                                                          | FAQ             | 1200      | 1400      | 1700      | Fin /Quintel      |
| Water Melon           | 250      | Tonne       | Other                                                                                                                                                                                                                                                                                                                                                                                                                                                                                                                                                                                                                                                                                                                                                                                                                                                                                                                                                                                                                                                                                                                                                                                                                                                                                                                                                                                                                                                                                                                                                                                                                                                                                                                                                                                                                                                                                                                                                                                                                                                                                                                          | Mandistry       | 800       | 1000      | 1200      | Re / Quintal      |