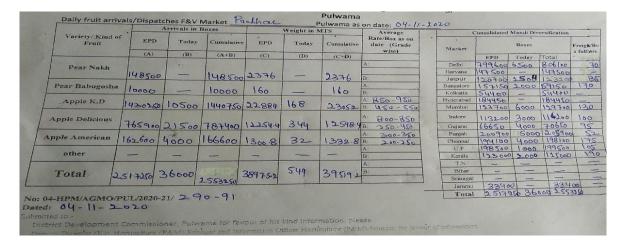

#### 5. Fruit & Vegetable Market Pachhar Pulwama (Satellite Market)

#### 6. Fruit & Vegetable Market Prichoo Pulwama (Satellite Market)

| Daily fruit arrival        | Ar      | rrivals in Be | oxes           |          | Veight in N                 | ATS .      | Average<br>'Rate/Box as on | . /                                | onsolidated   | Boxes |          | Freigh/B |
|----------------------------|---------|---------------|----------------|----------|-----------------------------|------------|----------------------------|------------------------------------|---------------|-------|----------|----------|
| Variety/ Kind of<br>Fruit  | EPD     | Today         | Cumulative     | EPD      | Today                       | Cumulative | date (Grade<br>wise)       | Market                             | EPD           | Today | Total    |          |
|                            | (A)     | (B)           | (A+B)          | (C)      | (D)                         | (C+D)      |                            | Delhi                              | 968510        | 5500  | 9740%    | 75       |
| Pear Nakh                  | 136800  | <b>9</b> .5   | 136800         | 2108.8   | -                           | 2188.8     | A:<br>B:                   | Harvana<br>Jaipur                  | 343600        | 22.00 | 245800   | 80       |
| ear Babugesha              | 25411   | _             | 1. Contraction | 406.57   | A REAL PROPERTY AND INCOME. | 406.57     | A:<br>B:<br>A: 700-800     | Bangalore<br>Kolkatta<br>Hyderabad | 141820        | =     | 111000   |          |
| Apple K.D                  | 1301312 | 10000         | 1311312        | 2.820.99 | 160                         | 20900.99   | B: 400-500                 | Mumbai                             | 181621 97050  |       | 100050   |          |
| pple Delicious             | 1454438 | 25000         | 1479430        | 23270.0  | 400                         | 23670.80   |                            | Gujarat<br>Punjab                  | 103900 425310 | 8500  | 4330     | 0 57     |
| pple American              | 243000  | â             | 245000         | 1944     | 16                          | 1960       | A: 300-350<br>B: 200-250   | Chennai<br>U.F                     | 104050        | 2000  | 24150    | 0 -      |
| other                      | 000     | -             | 800            | 9.6      | -                           | 9.6        | B:<br>A:                   | Kerala<br>T.N                      | 96850         | - 10  | 1272     | 50 -     |
| Total                      | 3161761 | 37000         | 3 19 0761      | 40640.76 | 576                         | 49216.71   | B                          | Bihar<br>Srinagar<br>Jammu         | 58700         | -     | 5300     | 0.0      |
| 04-HPM/AGMO<br>ed: 04-11-2 |         | 0-21/ 2 C     |                |          |                             |            | -                          | Total                              | 3.1617        | 6 37  | 200 3190 | 3401     |