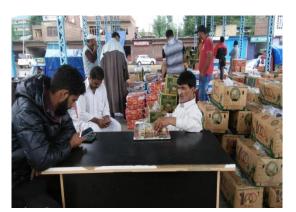

Training / Awareness session regarding e-NAM conducted on 03.11.2020 & 04.11.2020 at F&V Market Parimpora Srinagar under the guidance and leadership of the Director Horticulture Planning & Marketing. State Coordinator e-NAM Sh. Yogain Sharma also present on the occasion and deliberated about the operations of the Scheme. Deputy Director Horticulture Planning & Marketing Kashmir, Deputy Director (Central) Horticulture Planning & Marketing, Area Marketing Officer Horticulture Planning & Marketing Srinagar, President Fruit Association Parimpora Srinagar & Sopore were also present on the occasion. Moreover, a large number of growers / farmers and traders and all the officials of the Office of Area Marketing Officer Parimpora Srinagar were participated in the said training / awareness program.