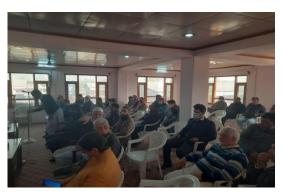

Training / Awareness session regarding e-NAM conducted on 03.11.2020 & 04.11.2020 at F&V Market Parimpora Srinagar under the guidance and leadership of the Director Horticulture Planning & Marketing. State Coordinator e-NAM Sh. Yogain Sharma also present on the occasion and deliberated about the operations of the Scheme. Deputy Director Horticulture Planning & Marketing Kashmir, Deputy Director (Central) Horticulture Planning & Marketing, Area Marketing Officer Horticulture Planning & Marketing Srinagar, President Fruit Association Parimpora Srinagar & Sopore were also present on the occasion. Moreover, a large number of growers / farmers and traders and all the officials of the Office of Area Marketing Officer Parimpora Srinagar were participated in the said training / awareness program.