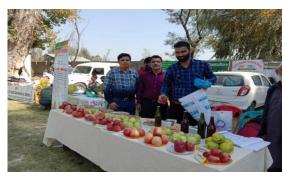

Officers of the Department of Horticulture Planning & Marketing has participated in the Back to Village 3<sup>rd</sup> Phase Programme (B2V3) at Kud in District Udhampur, at different Panchyats in District Budgam, at Panchyat Rajpura in District Samba & at Paryote in District Doda. The officers of the Department gave the awareness to the farmers / growers in respect of the Departmental activities, policies, grading / packaging, green revolution, e-NAM, direct marketing and other schemes in their respective area and district. Hon'ble Lt. Governor of the Union Territory J&K, Sh. Manoj Sinha Ji visited the stall of the Department and being awared about the various activities being carried out by the Department for the upliftment and welfare of the farmers / growers during his kind visit to back to village 3<sup>rd</sup> Phase at Kud in District Udhampur. Hon'ble Lt. Governor Sb. Was also awared about the marketing facilities being provided to the farmers in District Udhampur.