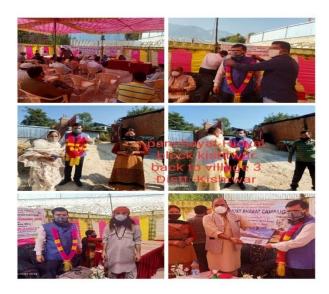

Officers of the Department of Horticulture Planning & Marketing has participated in the Back to Village 3<sup>rd</sup> Phase Programme (B2V3) at Kud in District Udhampur, at different Panchyats in District Budgam, at Panchyat Rajpura in District Samba & at Paryote in District Doda. The officers of the Department gave the awareness to the farmers / growers in respect of the Departmental activities, policies, grading / packaging, green revolution, e-NAM, direct marketing and other schemes in their respective area and district. Hon'ble Lt. Governor of the Union Territory J&K, Sh. Manoj Sinha Ji visited the stall of the Department and being awared about the various activities being carried out by the Department for the upliftment and welfare of the farmers / growers during his kind visit to back to village 3<sup>rd</sup> Phase at Kud in District Udhampur. Hon'ble Lt. Governor Sb. Was also awared about the marketing facilities being provided to the farmers in District Udhampur.