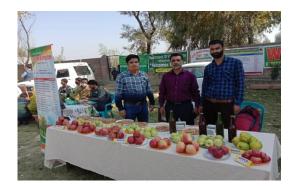

Officers of the Department of Horticulture Planning & Marketing has participated in the Back to Village 3<sup>rd</sup> Phase Programme (B2V3) at Kud in District Udhampur, at different Panchyats in District Budgam, at Panchyat Rajpura in District Samba & at Paryote in District Doda. The officers of the Department gave the awareness to the farmers / growers in respect of the Departmental activities, policies, grading / packaging, green revolution, e-NAM, direct marketing and other schemes in their respective area and district. Hon'ble Lt. Governor of the Union Territory J&K, Sh. Manoj Sinha Ji visited the stall of the Department and being awared about the various activities being carried out by the Department for the upliftment and welfare of the farmers / growers during his kind visit to back to village 3<sup>rd</sup> Phase at Kud in District Udhampur. Hon'ble Lt. Governor Sb. Was also awared about the marketing facilities being provided to the farmers in District Udhampur.