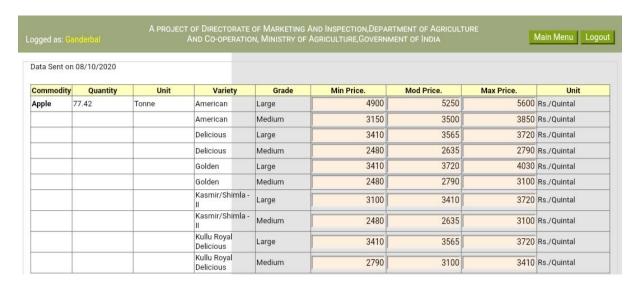

| Tonne | Other      | Small       | 7500       | 8000       | 8500       | Rs./Quintal |
| Potato                   | 1.6       | Tonne | Other      | FAQ         | 2800       | 3200       | 3400       | Rs./Quintal |
| Pumpkin                  | 8         | Tonne | Other      | FAQ         | 1800       | 1800       | 2000       | Rs./Quintal |
| Raddish                  | 0.8       | Tonne | Other      | FAQ         | 1800       | 2000       | 2000       | Rs./Quintal |
| Sponge<br>gourd          | 1.3       | Tonne | Other      | FAQ         | 1800       | 2000       | 2200       | Rs./Quintal |
| Tomato                   | 1.2       | Tonne | Other      | FAQ         | 3500       | 3600       | 3800       | Rs./Quintal |

#### 10. Fruit & Vegetable Market Ganderbal (Satellite Market)



## 11. Fruit & Vegetable Market Akhnoor (Satellite Market)

| ogged as: Akhnor         | or.      |       |              |        | Inspection, Departme culture, Government |            | E          | Main Menu Log |
|--------------------------|----------|-------|--------------|--------|------------------------------------------|------------|------------|---------------|
| Data Sent on 08/         | 10/2020  |       |              |        |                                          |            |            |               |
| Commodity                | Quantity | Unit  | Variety      | Grade  | Min Price.                               | Mod Price. | Max Price. | Unit          |
| Apple                    | 2        | Tonne | Delicious    | Medium | 3500