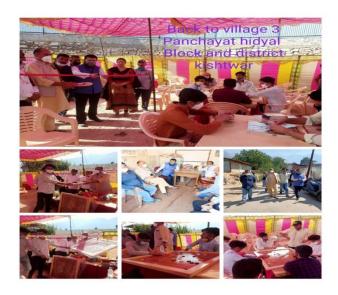

The undersigned has attended / participated in the Back to Village 3<sup>rd</sup> Phase Programme (B2V3) at village Hidyal Block and District Kishtwar. The undersigned gave the awareness to the farmers / growers in respect of the Departmental activities, policies, grading / packaging, green revolution, e-NAM, direct marketing and other schemes. The undersigned also awared the farmers / locals / growers about the various activities being carried out by the Department for the upliftment and welfare of the farmers / growers.