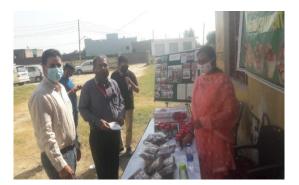

Department of Horticulture Planning & Marketing has participated in the Back to Village 3<sup>rd</sup> Phase Programme (B2V3) at Koota in District Kathua, at Marhi in District Reasi, at Panchyat Supwal & Ward No. 3 Panchyat Sangwali in District Samba & Sahoo Sachan in District Kulgam today on 07.10.2020. The officers of the Department gave the awareness to the farmers / growers in respect of the Departmental Activities, policies, grading / packaging, green revolution, e-NAM, direct marketing and programs in their respective area and district.