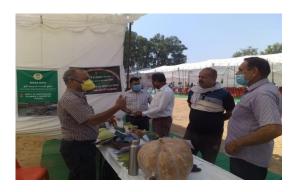

Department of Horticulture Planning & Marketing has participated in the Back to Village 3<sup>rd</sup> Phase Programme (B2V3) at Koota in District Kathua, at Marhi in District Reasi, at Panchyat Supwal & Ward No. 3 Panchyat Sangwali in District Samba & Sahoo Sachan in District Kulgam today on 07.10.2020. The officers of the Department gave the awareness to the farmers / growers in respect of the Departmental Activities, policies, grading / packaging, green revolution, e-NAM, direct marketing and programs in their respective area and district.