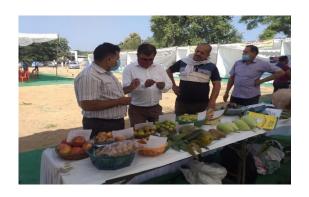

Department of Horticulture Planning & Marketing has participated in the Back to Village 3<sup>rd</sup> Phase Programme (B2V3) at Koota in District Kathua, at Marhi in District Reasi, at Panchyat Supwal & Ward No. 3 Panchyat Sangwali in District Samba & Sahoo Sachan in District Kulgam today on 07.10.2020. The officers of the Department gave the awareness to the farmers / growers in respect of the Departmental Activities, policies, grading / packaging, green revolution, e-NAM, direct marketing and programs in their respective area and district.