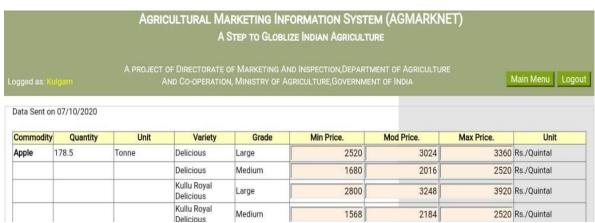

|           | Delicious |           |         |            | Nakh    |           |              |        | American | Grade "B |         | 700   | 3-250  |
|            | Grade "B" | Rs:-    | 450-550   |           | Grade "B" | : Rs.   | 400-500    |         | Grade "B' | ' Rs:-350-40 | 0      |          | Grade "B | PERCH   | 1 204 | 0-600  |
| or 111-HP? |           |         | 21/125    |           |           |         |            |         |           |              |        |          |          |         |       |        |
|            |           |         |           |           |           |         |            |         |           |              |        |          |          |         |       |        |

#### 8. Fruit & Vegetable Market Kulgam (Satellite Market)







# 9. Fruit & Vegetable Market Reasi (Apni Mandi)

| Data Sent on 0           | 7/10/2020 |       |               |        |            |            |            |             |
|--------------------------|-----------|-------|---------------|--------|------------|------------|------------|-------------|
| Commodity                | Quantity  | Unit  | Variety       | Grade  | Min Price. | Mod Price. | Max Price. | Unit        |
|                          | 0.8       | Tonne | Delicious     | Medium | 4000       | 4500       |            | Rs./Quintal |
| Banana                   | 0.9       | Tonne | Banana - Ripe | Medium | 3800       | 4000       | 4200       | Rs./Quintal |
| Bhindi(Ladies<br>Finger) | 1         | Tonne | Bhindi        | FAQ    | 2200       | 2400       | 2600       |