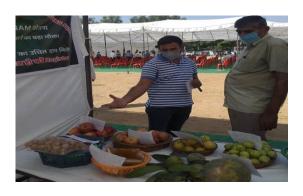

Department of Horticulture Planning & Marketing has participated in the Back to Village 3<sup>rd</sup> Phase Programme (B2V3) at Koota in District Kathua, at Marhi in District Reasi, at Panchyat Supwal & Ward No. 3 Panchyat Sangwali in District Samba & Sahoo Sachan in District Kulgam today on 07.10.2020. The officers of the Department gave the awareness to the farmers / growers in respect of the Departmental Activities, policies, grading / packaging, green revolution, e-NAM, direct marketing and programs in their respective area and district.