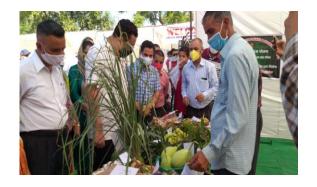

Phase Programme (B2V3) at Koota in District Kathua, Sahoo Sachan in District Kulgam & Budgam District today on 05.10.2020. Worthy Principal Secretary to Government Sh. Navin Kumar Choudhary visited and inspected the exhibit / stall of fruits & vegetables installed by this Department at Koota in District Kathua. The officer of the Department gave the awareness to the farmers / growers in respect of the Departmental Activities, policies, grading / packaging, green revolution, direct marketing and programs in their respective area and district.