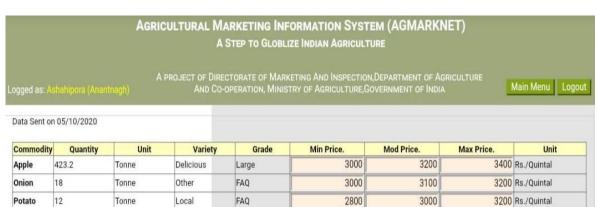

## 10. Fruit & Vegetable Market Reasi (Apni Mandi)

| ata Sent on 0           | 5/10/2020 |       |               |        |            |            |            |            |
|-------------------------|-----------|-------|---------------|--------|------------|------------|------------|------------|
| Commodity               | Quantity  | Unit  | Variety       | Grade  | Min Price. | Mod Price. | Max Price. | U          |
| Apple                   | 1.5       | Tonne | Delicious     | Medium | 4000       | 4500       |            | Rs./Quinta |
| lanana                  | 1.5       | Tonne | Banana - Ripe | Medium | 3600       | 3800       | 4000       | Rs./Quinta |
| Shindi(Ladies<br>inger) | 1.2       | Tonne | Bhindi        | FAQ    | 2000       | 2300       |            | Rs/Quinte  |
| litter gourd            | 0.7       | Tonne | Other         | FAQ    | 2200       | 2400       |            | Rs./Quint  |
| Sottle gourd            | 1.6       | Tonne | Bottle Gourd  | FAQ    | 2000       | 2300       |            | Rs./Quint  |
| Brinjal                 | 1         | Tonne | Round/Long    | FAQ    | 1800       | 2200       |            | Rs./Quint  |
| abbage                  | 0.8       | Tonne | Other         | FAQ    | 2200       | 2400       |            | Rs/Quint   |
| auliflower              | 1.5       | Tonne | Other         | FAQ    | 3500       | 3800       | -          | Rs./Quint  |
| ucumbar<br>Kheera)      | 1.6       | Tonne | Other         | FAQ    | 2500       | 2700       |            | Rs./Quint  |
| Onion                   | 1.5       | Tonne | Other         | FAQ    | ±3400      | 3500       |            |            |
| Drange                  | 2         | Tonne | Nagpuri       | Medium | 3000       | 3500       |            |            |
| Papaya                  | 1.2       | Tonne | Other         | Medium | 3400       | 3300       |            |            |
| Potato                  | 2.2       | Tonne | Other         | FAQ    | 3000       |            |            |            |
| ponge                   | 1.4       | Tonne | Other         | FAQ    | 2000       | 3600       |            | Rs/Quint   |
| Tomato                  | 1.5       | Tonne | Other         | FAQ    | 3400       | 36001      |            |            |