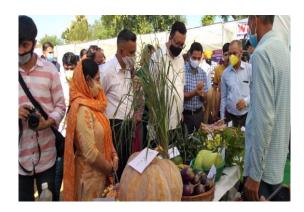

Phase Programme (B2V3) at Koota in District Kathua, Sahoo Sachan in District Kulgam & Budgam District today on 05.10.2020. Worthy Principal Secretary to Government Sh. Navin Kumar Choudhary visited and inspected the exhibit / stall of fruits & vegetables installed by this Department at Koota in District Kathua. The officer of the Department gave the awareness to the farmers / growers in respect of the Departmental Activities, policies, grading / packaging, green revolution, direct marketing and programs in their respective area and district.