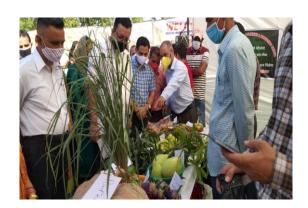

Phase Programme (B2V3) at Koota in District Kathua, Sahoo Sachan in District Kulgam & Budgam District today on 05.10.2020. Worthy Principal Secretary to Government Sh. Navin Kumar Choudhary visited and inspected the exhibit / stall of fruits & vegetables installed by this Department at Koota in District Kathua. The officer of the Department gave the awareness to the farmers / growers in respect of the Departmental Activities, policies, grading / packaging, green revolution, direct marketing and programs in their respective area and district.