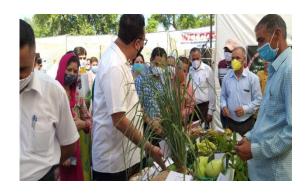

Phase Programme (B2V3) at Koota in District Kathua, Sahoo Sachan in District Kulgam & Budgam District today on 05.10.2020. Worthy Principal Secretary to Government Sh. Navin Kumar Choudhary visited and inspected the exhibit / stall of fruits & vegetables installed by this Department at Koota in District Kathua. The officer of the Department gave the awareness to the farmers / growers in respect of the Departmental Activities, policies, grading / packaging, green revolution, direct marketing and programs in their respective area and district.