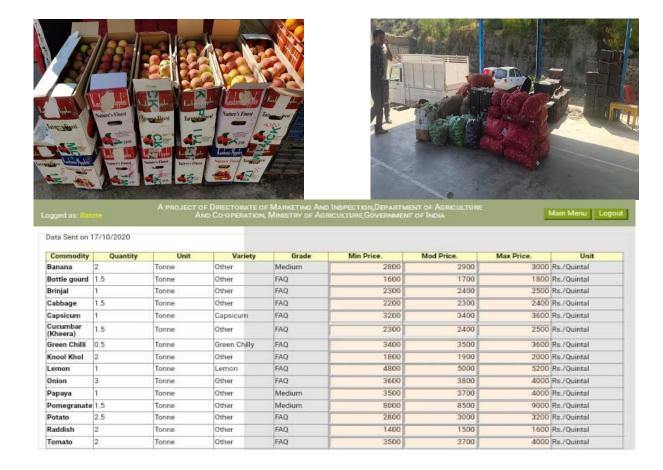

#### 2. Fruit & Vegetable Market Parimpora Srinagar (Terminal Market)

| Data Sent on                  | 17/10/2020 |         |           |        |            |            |            |             |
|-------------------------------|------------|---------|-----------|--------|------------|------------|------------|-------------|
| Commodity                     | Quantity   | Unit    | Variety   | Grade  | Min Price. | Mod Price. | Max Price. | Unit        |
| Apple                         | 800        | Tonne   | American  | Medium | 5000       | 5200       | 5400       | Rs./Quintal |
|                               |            |         | American  | Small  | 2100       | 2500       | 2900       | Rs./Quintal |
|                               |            |         | Delicious | Medium | 4400       | 4650       | 4900       | Rs./Quintal |
|                               |            |         | Delicious | Small  | 2500       | 2650       | 2800       | Rs./Quintal |
|                               |            |         | Golden    | Medium | 2800       | 2950       | 3100       | Rs./Quintal |
|                               |            |         | Golden    | Small  | 1900       | 2050       | 2200       | Rs./Quintal |
| Banana                        | 72         | Tonne   | Other     | Medium | 2700       | 2750       | 2800       | Rs./Quintal |
| Bottle gourd                  | 9          | Tonne   | Other     | FAQ    | 2200       | 2300       | 2400       | Rs./Quintal |
| Cabbage                       | 9          | Tonne   | Other     | FAQ    | 1500       | 1650       | 1800       | Rs./Quintal |
| Capalcum                      | 6          | Tonne   | Other     | FAQ    | 1500       | 1650       | 1800       | Rs./Quintal |
| Carrot                        | 36         | Tonne   | Other     | FAQ    | 1800       | 1900       | 2000       | Rs./Quintal |
| Cauliflower                   | 27         | Tonne   | Other     | FAQ    | 2200       | 2300       | 2400       | Rs./Quintal |
| Cucumbar<br>(Kheera)          | 0          | Tonne   | Other     | FAQ    | 1600       | 1700       | 1800       | Rs./Quintal |
| Field Pea                     | 9:         | Tonne   | Other     | FAQ    | 8000       | 8500       | 9000       | Rs./Quintal |
| French<br>Beans<br>(Frasbean) | 27         | Tonne   | Other     | FAQ    | 2000       | 2150       | 2300       | Rs./Quintal |
| Gartic                        | 6          | Toricie | Other     | FAQ    | 12000      | 13000      | 14000      | Rs./Quintal |
| Knool Khol                    | 45         | Tonne   | Other     | FAQ    | 1800       | 1900       | 2000       | Rs./Quintal |
| Lemon                         | 5          | Tonne   | Other     | FAQ    | 2500       | 2650       | 2800       | Rs./Quintal |
| Onion                         | 90         | Tonne   | Other     | FAQ    | 2500       | 2850       | 3200       | Rs./Quintal |
| Orange                        | 90         | Tonne   | Other     | Large  | 5000       | 5200       | 5400       | Rs./Quintal |
|                               |            |         | Other     | Medium | 4400       | 4600       | 4800       | Rs./Quintal |
|                               |            |         | Other     | Small  | 3600       | 3800       | 4000       | Rs./Quintal |
| Pomegranate                   | 18         | Tonne   | Other     | Medium | 8000       | 8250       | 8500       | Rs./Quintal |
| Potato                        | 108        | Tonne   | Other     | FAQ    | 2300       | 2800       | 3300       | Rs./Quintal |
| Spinach                       | g          | Tonne   | Other     | FAQ    | 2000       | 2200       | 2400       | Rs./Quintal |
| Tomato                        | 54         | Torrier | Other     | FAO    | 3000       | 3150       | 3300       | Rs /Ouintal |