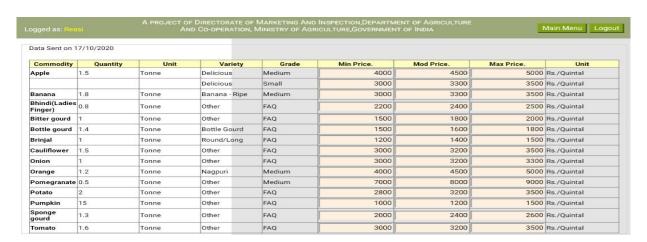

#### 1. Fruit & Vegetable Market Narwal Jammu (Terminal Market)

| Commodity<br>Apple   | Quantity | Tonne Unit | Arrestoan    | Medium   | Min Price                                                                                                                                                                                                                                                                                                                                                                                                                                                                                                                                                                                                                                                                                                                                                                                                                                                                                                                                                                                                                                                                                                                                                                                                                                                                                                                                                                                                                                                                                                                                                                                                                                                                                                                                                                                                                                                                                                                                                                                                                                                                                                                      | Mod Price | Max Price. | Ho./Quirtal           |
|----------------------|----------|------------|--------------|----------|--------------------------------------------------------------------------------------------------------------------------------------------------------------------------------------------------------------------------------------------------------------------------------------------------------------------------------------------------------------------------------------------------------------------------------------------------------------------------------------------------------------------------------------------------------------------------------------------------------------------------------------------------------------------------------------------------------------------------------------------------------------------------------------------------------------------------------------------------------------------------------------------------------------------------------------------------------------------------------------------------------------------------------------------------------------------------------------------------------------------------------------------------------------------------------------------------------------------------------------------------------------------------------------------------------------------------------------------------------------------------------------------------------------------------------------------------------------------------------------------------------------------------------------------------------------------------------------------------------------------------------------------------------------------------------------------------------------------------------------------------------------------------------------------------------------------------------------------------------------------------------------------------------------------------------------------------------------------------------------------------------------------------------------------------------------------------------------------------------------------------------|-----------|------------|-----------------------|
| Approx               | 50.5     | CONTRA     | Condition    | Mandhurm | 3500                                                                                                                                                                                                                                                                                                                                                                                                                                                                                                                                                                                                                                                                                                                                                                                                                                                                                                                                                                                                                                                                                                                                                                                                                                                                                                                                                                                                                                                                                                                                                                                                                                                                                                                                                                                                                                                                                                                                                                                                                                                                                                                           | 3750 0    |            | Re-/Quinnal           |
|                      |          |            | Destroition  | Medium   | 4000                                                                                                                                                                                                                                                                                                                                                                                                                                                                                                                                                                                                                                                                                                                                                                                                                                                                                                                                                                                                                                                                                                                                                                                                                                                                                                                                                                                                                                                                                                                                                                                                                                                                                                                                                                                                                                                                                                                                                                                                                                                                                                                           | 5250      |            | Pla / Quental         |
| Barnaria             | 180      | Tonne -    | Other        | Medium   | 2700                                                                                                                                                                                                                                                                                                                                                                                                                                                                                                                                                                                                                                                                                                                                                                                                                                                                                                                                                                                                                                                                                                                                                                                                                                                                                                                                                                                                                                                                                                                                                                                                                                                                                                                                                                                                                                                                                                                                                                                                                                                                                                                           | 2750      |            | Plas / Ourretail      |
| Shinds Ladies        | mer.     | Tonne      | Other        | FAG      | 2000                                                                                                                                                                                                                                                                                                                                                                                                                                                                                                                                                                                                                                                                                                                                                                                                                                                                                                                                                                                                                                                                                                                                                                                                                                                                                                                                                                                                                                                                                                                                                                                                                                                                                                                                                                                                                                                                                                                                                                                                                                                                                                                           | 2100      |            | Pla / Courrent        |
| Fireger)             |          |            |              | F-0.144  | A CONTRACTOR OF THE PARTY OF TH |           |            |                       |
|                      | 90       | Toruse     | Cithet       | FAG      | 1000                                                                                                                                                                                                                                                                                                                                                                                                                                                                                                                                                                                                                                                                                                                                                                                                                                                                                                                                                                                                                                                                                                                                                                                                                                                                                                                                                                                                                                                                                                                                                                                                                                                                                                                                                                                                                                                                                                                                                                                                                                                                                                                           | 3100      |            | Re-/Quintel           |
|                      | 90       | Torme      | Other        | FAQ      | 2200                                                                                                                                                                                                                                                                                                                                                                                                                                                                                                                                                                                                                                                                                                                                                                                                                                                                                                                                                                                                                                                                                                                                                                                                                                                                                                                                                                                                                                                                                                                                                                                                                                                                                                                                                                                                                                                                                                                                                                                                                                                                                                                           | 2350      |            | Re / Queenti          |
| Capaletan            | 10       | Torme      | Other        | FAQ      | 10000                                                                                                                                                                                                                                                                                                                                                                                                                                                                                                                                                                                                                                                                                                                                                                                                                                                                                                                                                                                                                                                                                                                                                                                                                                                                                                                                                                                                                                                                                                                                                                                                                                                                                                                                                                                                                                                                                                                                                                                                                                                                                                                          | 1,1000    |            | Mis / Quintal         |
|                      | 310      | Torme      | Other        | FAQ      | 3500                                                                                                                                                                                                                                                                                                                                                                                                                                                                                                                                                                                                                                                                                                                                                                                                                                                                                                                                                                                                                                                                                                                                                                                                                                                                                                                                                                                                                                                                                                                                                                                                                                                                                                                                                                                                                                                                                                                                                                                                                                                                                                                           | 3750      |            | File / Chorntal       |
| Cauliflower          | 140      | Turne      | Chiftwey:    | FAQ      | 1800                                                                                                                                                                                                                                                                                                                                                                                                                                                                                                                                                                                                                                                                                                                                                                                                                                                                                                                                                                                                                                                                                                                                                                                                                                                                                                                                                                                                                                                                                                                                                                                                                                                                                                                                                                                                                                                                                                                                                                                                                                                                                                                           | 2000 [    | 2200       | Phy. / Charretter     |
| Cucumbar<br>(Rheera) | 80       | Tonne      | Other        | FAG      | 2500                                                                                                                                                                                                                                                                                                                                                                                                                                                                                                                                                                                                                                                                                                                                                                                                                                                                                                                                                                                                                                                                                                                                                                                                                                                                                                                                                                                                                                                                                                                                                                                                                                                                                                                                                                                                                                                                                                                                                                                                                                                                                                                           | 2550      | 2600       | Reur Cumtai           |
| Gartio               | 100      | Tomme      | Other        | FAQ      | 10000                                                                                                                                                                                                                                                                                                                                                                                                                                                                                                                                                                                                                                                                                                                                                                                                                                                                                                                                                                                                                                                                                                                                                                                                                                                                                                                                                                                                                                                                                                                                                                                                                                                                                                                                                                                                                                                                                                                                                                                                                                                                                                                          | 13000     | 16000      | Pla. / Quietral       |
| Ginger(Green)        | 27       | Tourse     | Chitest      | FAQ      | 3500                                                                                                                                                                                                                                                                                                                                                                                                                                                                                                                                                                                                                                                                                                                                                                                                                                                                                                                                                                                                                                                                                                                                                                                                                                                                                                                                                                                                                                                                                                                                                                                                                                                                                                                                                                                                                                                                                                                                                                                                                                                                                                                           | 3750      | 4000       | Pisc./Guernal         |
| Green Chilli         | 0        | Tourenan   | Other        | FAQ      | 7500                                                                                                                                                                                                                                                                                                                                                                                                                                                                                                                                                                                                                                                                                                                                                                                                                                                                                                                                                                                                                                                                                                                                                                                                                                                                                                                                                                                                                                                                                                                                                                                                                                                                                                                                                                                                                                                                                                                                                                                                                                                                                                                           | 7750      | 8000       | Place Course to all   |
| Ospania.             | 10       | Torrese    | Chiltreal    | Medium   | 4000                                                                                                                                                                                                                                                                                                                                                                                                                                                                                                                                                                                                                                                                                                                                                                                                                                                                                                                                                                                                                                                                                                                                                                                                                                                                                                                                                                                                                                                                                                                                                                                                                                                                                                                                                                                                                                                                                                                                                                                                                                                                                                                           | 4250      | 4500       | Ris J'Ospinski        |
| Indian Beans         | 700      | Toursean   | Onher        | FAQ      | 9800                                                                                                                                                                                                                                                                                                                                                                                                                                                                                                                                                                                                                                                                                                                                                                                                                                                                                                                                                                                                                                                                                                                                                                                                                                                                                                                                                                                                                                                                                                                                                                                                                                                                                                                                                                                                                                                                                                                                                                                                                                                                                                                           | 3750 [    | 4000       | Plus of Construction? |
| Knoel Khel           | 15       | Torme      | Other        | FAQ      | 2500                                                                                                                                                                                                                                                                                                                                                                                                                                                                                                                                                                                                                                                                                                                                                                                                                                                                                                                                                                                                                                                                                                                                                                                                                                                                                                                                                                                                                                                                                                                                                                                                                                                                                                                                                                                                                                                                                                                                                                                                                                                                                                                           | 2750      | 3000       | Re-/Ourstal           |
| Lemman               | 10       | Tonne      | Chitract     | FAQ      | 4500                                                                                                                                                                                                                                                                                                                                                                                                                                                                                                                                                                                                                                                                                                                                                                                                                                                                                                                                                                                                                                                                                                                                                                                                                                                                                                                                                                                                                                                                                                                                                                                                                                                                                                                                                                                                                                                                                                                                                                                                                                                                                                                           | 4750      | 5000       | Place (Course trad)   |
| Lotus Sticks         | 10       | Tonne      | Lotus Sticks | FAQ      | 4500                                                                                                                                                                                                                                                                                                                                                                                                                                                                                                                                                                                                                                                                                                                                                                                                                                                                                                                                                                                                                                                                                                                                                                                                                                                                                                                                                                                                                                                                                                                                                                                                                                                                                                                                                                                                                                                                                                                                                                                                                                                                                                                           | 4750      | 5000       | Pla_PQuental          |
|                      | 9        | Tomme      | Other        | FAG      | 12000                                                                                                                                                                                                                                                                                                                                                                                                                                                                                                                                                                                                                                                                                                                                                                                                                                                                                                                                                                                                                                                                                                                                                                                                                                                                                                                                                                                                                                                                                                                                                                                                                                                                                                                                                                                                                                                                                                                                                                                                                                                                                                                          | 13500     | 15000      | Re / Quintal          |
| Mousambi(Sweet       | 72       | Tome       | Ostreet      | Medium   | 5500                                                                                                                                                                                                                                                                                                                                                                                                                                                                                                                                                                                                                                                                                                                                                                                                                                                                                                                                                                                                                                                                                                                                                                                                                                                                                                                                                                                                                                                                                                                                                                                                                                                                                                                                                                                                                                                                                                                                                                                                                                                                                                                           | 5750      | 6000       | Plauricum and         |
| Omien                | 290      | Torrane    | Onhee        | FAQ      | 4200                                                                                                                                                                                                                                                                                                                                                                                                                                                                                                                                                                                                                                                                                                                                                                                                                                                                                                                                                                                                                                                                                                                                                                                                                                                                                                                                                                                                                                                                                                                                                                                                                                                                                                                                                                                                                                                                                                                                                                                                                                                                                                                           | 4300      | 4400       | Ro. / Questial        |
| Orange               | 90       | Tonne      | Programs     | Medium   | 3500                                                                                                                                                                                                                                                                                                                                                                                                                                                                                                                                                                                                                                                                                                                                                                                                                                                                                                                                                                                                                                                                                                                                                                                                                                                                                                                                                                                                                                                                                                                                                                                                                                                                                                                                                                                                                                                                                                                                                                                                                                                                                                                           | 3750      | 4000       | Plan / Qualentust     |
| Papaya               | 180      | Topresse   | Chitrane     | Medium   | 3000                                                                                                                                                                                                                                                                                                                                                                                                                                                                                                                                                                                                                                                                                                                                                                                                                                                                                                                                                                                                                                                                                                                                                                                                                                                                                                                                                                                                                                                                                                                                                                                                                                                                                                                                                                                                                                                                                                                                                                                                                                                                                                                           | 3100 5    | 3200       | Re-/ Country          |
| Peas Wet             | 12       | Toursean   | Other        | FAQ      | 6500                                                                                                                                                                                                                                                                                                                                                                                                                                                                                                                                                                                                                                                                                                                                                                                                                                                                                                                                                                                                                                                                                                                                                                                                                                                                                                                                                                                                                                                                                                                                                                                                                                                                                                                                                                                                                                                                                                                                                                                                                                                                                                                           | 6750      | 7000       | Pio /Quintali         |
| Pineapple            | 30       | Torme      | Pine Apple   | Medium   | 4000                                                                                                                                                                                                                                                                                                                                                                                                                                                                                                                                                                                                                                                                                                                                                                                                                                                                                                                                                                                                                                                                                                                                                                                                                                                                                                                                                                                                                                                                                                                                                                                                                                                                                                                                                                                                                                                                                                                                                                                                                                                                                                                           | 4500      | 5000       | Ne:/Quintiel          |
| Pomegranate          | 890      | Tonne      | Other        | Medium   | 7000                                                                                                                                                                                                                                                                                                                                                                                                                                                                                                                                                                                                                                                                                                                                                                                                                                                                                                                                                                                                                                                                                                                                                                                                                                                                                                                                                                                                                                                                                                                                                                                                                                                                                                                                                                                                                                                                                                                                                                                                                                                                                                                           | 11500     | 16000      | Placy Chairman        |
| Potato               | 180      | Tigraner   | Osher        | FAQ      | 3000                                                                                                                                                                                                                                                                                                                                                                                                                                                                                                                                                                                                                                                                                                                                                                                                                                                                                                                                                                                                                                                                                                                                                                                                                                                                                                                                                                                                                                                                                                                                                                                                                                                                                                                                                                                                                                                                                                                                                                                                                                                                                                                           | 3230      | 3500       | Fig./Quental          |
| Paserngelicies       | 863      | Toursean   | Chitest      | FAG      | 1990                                                                                                                                                                                                                                                                                                                                                                                                                                                                                                                                                                                                                                                                                                                                                                                                                                                                                                                                                                                                                                                                                                                                                                                                                                                                                                                                                                                                                                                                                                                                                                                                                                                                                                                                                                                                                                                                                                                                                                                                                                                                                                                           | 1700      | 1200       | His //Quoretail       |
| Raddish              | 50       | Torme      | Other        | FAQ      | 1500                                                                                                                                                                                                                                                                                                                                                                                                                                                                                                                                                                                                                                                                                                                                                                                                                                                                                                                                                                                                                                                                                                                                                                                                                                                                                                                                                                                                                                                                                                                                                                                                                                                                                                                                                                                                                                                                                                                                                                                                                                                                                                                           | 1750 8    | 2000       | Pin / Charrent        |
| Round gound          | 70       | Torone     | Other        | FAG      | 1800                                                                                                                                                                                                                                                                                                                                                                                                                                                                                                                                                                                                                                                                                                                                                                                                                                                                                                                                                                                                                                                                                                                                                                                                                                                                                                                                                                                                                                                                                                                                                                                                                                                                                                                                                                                                                                                                                                                                                                                                                                                                                                                           | 1900      | 2000       | Rs./Quintal           |
| Significants         | 10       | Tome       | Onher        | FAG      | 1500                                                                                                                                                                                                                                                                                                                                                                                                                                                                                                                                                                                                                                                                                                                                                                                                                                                                                                                                                                                                                                                                                                                                                                                                                                                                                                                                                                                                                                                                                                                                                                                                                                                                                                                                                                                                                                                                                                                                                                                                                                                                                                                           | 1750 8    | 2000       | Ples of Charlestown   |
| Tomato               | 199      | Tonne      | Other        | FAG      | 3300                                                                                                                                                                                                                                                                                                                                                                                                                                                                                                                                                                                                                                                                                                                                                                                                                                                                                                                                                                                                                                                                                                                                                                                                                                                                                                                                                                                                                                                                                                                                                                                                                                                                                                                                                                                                                                                                                                                                                                                                                                                                                                                           | 3550      | 3600       | Plac/Querrani         |