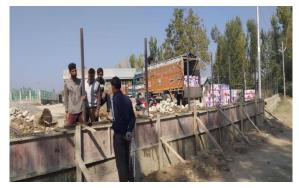

Today on 16.10.2020, Establishment of Registration Counters at various districts / offices of the Area Marketing Officer across the Union Territory of J&K to facilitate the stakeholders / beneficiaries for registration of claim for subsidy under Operation Greens Scheme (Top to Total).

Construction work at Different F&V Markets across the Union Territory of J&K is under work in progress.

Sd/-(Imam Din) Director Horticulture (P&M)