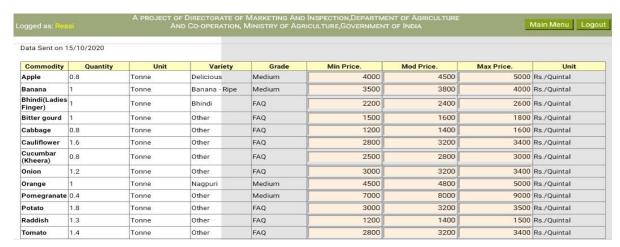

# 3. Fruit & Vegetable Market Udhampur (\$atellite Market)

|                        | 10/2020  |       |               |        |            |            |            |             |
|------------------------|----------|-------|---------------|--------|------------|------------|------------|-------------|
| Commodity              | Quantity | Unit  | Variety       | Grade  | Min Price. | Mod Price. | Max Price. | Unit        |
| Apple                  | 12       | Tonne | Delicious     | Medium | 3500       | 4000       | 4500       | Rs./Quintal |
|                        |          |       | Other         | Medium | 1500       | 2000       | 2500       | Rs./Quintal |
| Banana                 | 8        | Tonne | Banana - Ripe | Medium | 2400       | 2600       | 2800       | Rs./Quintal |
| Brinjal                | 1.5      | Tonne | Other         | FAQ    | 1500       | 1800       | 2000       | Rs./Quintal |
| Cabbage                | 1        | Tonne | Other         | FAQ    | 2800       | 3000       | 3200       | Rs./Quintal |
| Cauliflower            | 1.5      | Tonne | Other         | FAQ    | 2500       | 2700       | 3000       | Rs./Quintal |
| Cucumbar<br>(Kheera)   | 1        | Tonne | Other         | FAQ    | 2000       | 2500       | 3000       | Rs./Quintal |
| Green Chilli           | 2        | Tonne | Other         | FAQ    | 7000       | 8000       | 9000       | Rs./Quintal |
| Lemon                  | 1        | Tonne | Other         | FAQ    | 3000       | 3300       | 3500       | Rs./Quintal |
| Mousambi(Swee<br>Lime) | 1        | Tonne | Other         | Medium | 4000       | 4500       | 5000       | Rs./Quintal |
| Onion                  | 18       | Tonne | Other         | FAQ    | 3200       | 3500       | 3800       | Rs./Quintal |
| Orange                 | 1        | Tonne | Other         | Medium | 2500       | 3000       | 3500       | Rs./Quintal |
| Papaya                 | 0.5      | Tonne | Papaya        | Medium | 3000       | 3500       | 4000       | Rs./Quintal |
| Pineapple              | 0.3      | Tonne | Other         | Medium | 4000       | 4500       | 5000       | Rs./Quintal |
| Pomegranate            | 1        | Tonne | Other         | Medium | 7000       | 8000       | 9000       | Rs./Quintal |
| Potato                 | 18       | Tonne | Other         | FAQ    | 2800       | 3000       | 3300       | Rs./Quintal |
| Round gourd            | 2        | Tonne | Other         | FAQ    | 1500       | 1700       | 2000       | Rs./Quintal |
| Tomato                 | 6        | Tonne | Other         | FAQ    | 3200       | 3500       | 3800       | Rs./Quintal |