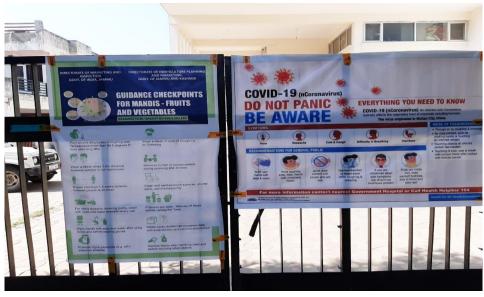

Today as on 15.10.2020 a training programme for Sensitization of officers on recent Farm Bills namely, "The Farmers' Produce Trade and Commerce (Promotion and Facilitation) Act, 2020"; "The Farmers (Empowerment & Protection) Agreement on Price Assurance and Farm Services Act, 2020" and "The Essential Commodities Amendment Act, 2020" was organized for the Officers of Horticulture Planning & Marketing Department from Jammu Division in collaboration with Directorate of Marketing and Inspection (DMI), Govt. of India, Jammu at the Conference Hall of Kissan Ghar Narwal, Jammu. The core of these Bills was discussed in detail by the Master Trainer Mr. S. K. Koul, Sr. Marketing Officer D.M.I. Jammu with the Officers of the Department. Officers were apprised about need for the creation of an eco-system where the farmers and the traders enjoy the freedom of choice relating to sale & purchase of farmers' through competitive alternative trading channels which will come in force as the result of these Acts. It was also impressed that the said Acts will help in promoting efficient, transparent and barrier free inter-state and intra-state trade & commerce of farmers' produce. Also, the trained officers were advised by the Director Horticulture Planning & Marketing, J&K Mr. Imam Din (KAS) to visit the farmers and apprise them about these Bills to remove mis-conceptions about these Bills, if any. Moreover, a COVID-19 awareness campaign was also launched so that the stakeholders in the mandi are made aware about the precautionary steps for prevention of this pandemic. The participating officers were instructed by the Director to launch similar campaigns for all the stakeholders in their respective areas.