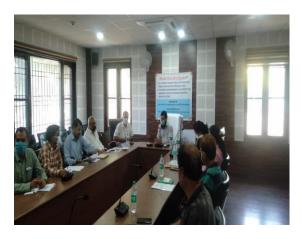

Today as on 15.10.2020 a training programme for Sensitization of officers on recent Farm Bills namely, "The Farmers' Produce Trade and Commerce (Promotion and Facilitation) Act, 2020"; "The Farmers (Empowerment & Protection) Agreement on Price Assurance and Farm Services Act, 2020" and "The Essential Commodities Amendment Act, 2020" was organized for the Officers of Horticulture Planning & Marketing Department from Jammu Division in collaboration with Directorate of Marketing and Inspection (DMI), Govt. of India, Jammu at the Conference Hall of Kissan Ghar Narwal, Jammu. The core of these Bills was discussed in detail by the Master Trainer Mr. S. K. Koul, Sr. Marketing Officer D.M.I. Jammu with the Officers of the Department. Officers were apprised about need for the creation of an eco-system where the farmers and the traders enjoy the freedom of choice relating to sale & purchase of farmers' through competitive alternative trading channels which will come in force as the result of these Acts. It was also impressed that the said Acts will help in promoting efficient, transparent and barrier free inter-state and intra-state trade & commerce of farmers' produce. Also, the trained officers were advised by the Director Horticulture Planning & Marketing, J&K Mr. Imam Din (KAS) to visit the farmers and apprise them about these Bills to remove mis-conceptions about these Bills, if any. Moreover, a COVID-19 awareness campaign was also launched so that the stakeholders in the mandi are made aware about the precautionary steps for prevention of this pandemic. The participating officers were instructed by the Director to launch similar campaigns for all the stakeholders in their respective areas.